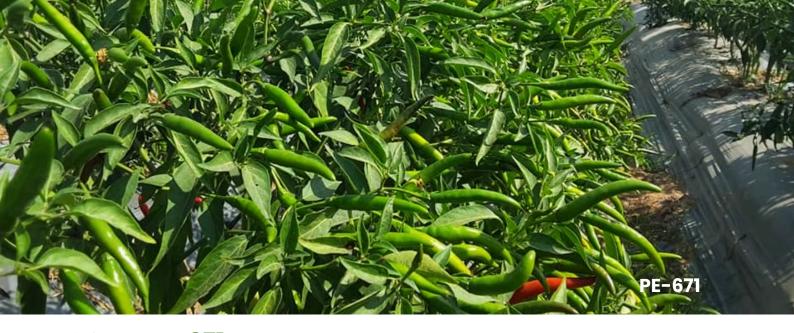

**Weight:** 5-8 g.

Harvest time: 70-75 days after planting.

**CODE: PE-676** 

#### **Characteristics**

Upright type, semi-spread, well-branched and disease tolerance. Long of pedicle in 4.5-5 cm. and long shelf-life. Suitable for fresh and dry market.

Fruit size: 9-11 cm.

**Weight:** 7-10 g.

Harvest time: 70-75 days after planting.