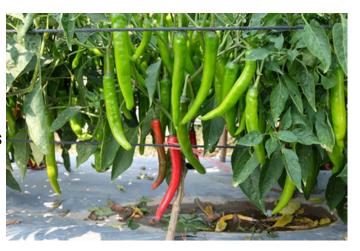

#### **Characteristics**

Downward type, semi-spread, well-branched, thick wall, disease tolerance, long shelf-life and long pedicle.

The fruit is green with glossy skin. Suitable for fresh and dry market.

**Fruit size:** 17-18 cm. **Weight:** 40-45 g.

Harvest time: 70-75 days after

planting.

#### CODE: PE-716

#### **Characteristics**

Downward type, semi-spread, well-branched, disease tolerance and long shelf-life. The fruit is light green color. Suitable for fresh and dry market.

**Fruit size:** 16-17 cm.

**Weight:** 28-30 g.