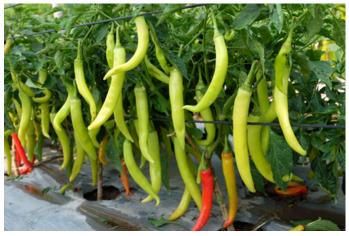

# GREEN PEPPER XIAN 113 CODE: PE-113

## **Characteristics**

Downward type, semi-spread, well- branched, thick wall and long shelf-life. Strong trunk, quick growth and good fruit setting. The Fruit is dark green with glossy, tight skin and turns deep red when fully ripened. Also, good for long distance transport. The variety has good disease tolerance. Suitable for fresh and dry market.

**Fruit size:** 16-17 cm.

**Weight:** 30-31 g.

Harvest time: 70-75 days after planting.