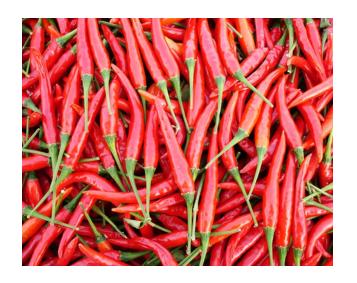

# GREEN PEPPER XIAN 113 CODE: PE-113

## **Characteristics**

Downward type, semi-spread, well- branched, thick wall and long shelf-life. Strong trunk, quick growth and good fruit setting. The Fruit is dark green with glossy, tight skin and turns deep red when fully ripened. Also, good for long distance transport. The variety has good disease tolerance. Suitable for fresh and dry market.

**Fruit size:** 16-17 cm.

**Weight:** 30-31 g.

Harvest time: 70-75 days after planting.