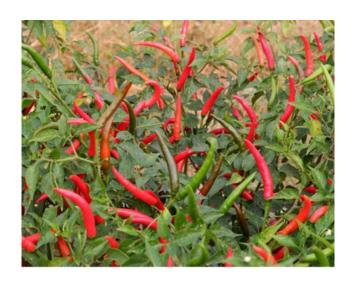

## HOT PEPPER CODE: PE-2007

#### **Characteristics**

Downward type, vigorous plant and high yield. Have long shaped, smooth light green thin skin and firm fruits.

Fruit size: 2.2x17cm.

Fruit weight: 30-40 gm. Harvest time: 70-75 days.

#### **Characteristics**

Downward type, prolific, high yielding, medium-tall plant and easy to grow. Having big fruits, elongated shape with green fruits

Fruit size: 2.0x16 cm.

Fruit weight: 25-35 gm. Harvest time: 70-75 days.