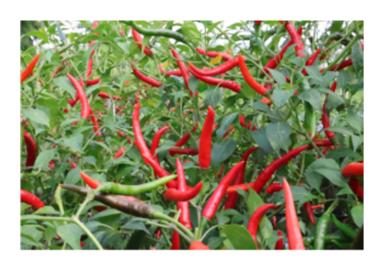

## HOT CHILI PEPPER CODE: PE-1900

#### **Characteristics**

Upright type, prolific, strong plant, high yield and good extension. Having upright shaped fruit, smooth and glossy skin. The taste is spicy.

Fruit size: 1.2x10 cm.

**Weight:** 6-7 g.

Harvest time: 80-90 days