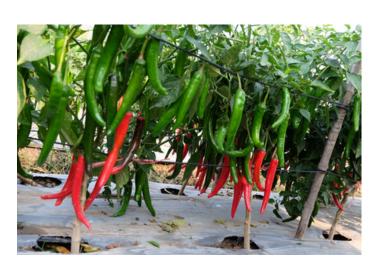

## HOT PEPPER CODE: PE-2007

#### **Characteristics**

Downward type, vigorous plant and high yield. Have long shaped, smooth light green thin skin and firm fruits.

Fruit size: 2.2x17cm.

Fruit weight: 30-40 gm. Harvest time: 70-75 days.

#### **Characteristics**

Downward type, prolific, high yielding, medium-tall plant and easy to grow. Having big fruits, elongated shape with green fruits

Fruit size: 2.0x16 cm.

Fruit weight: 25-35 gm. Harvest time: 70-75 days.