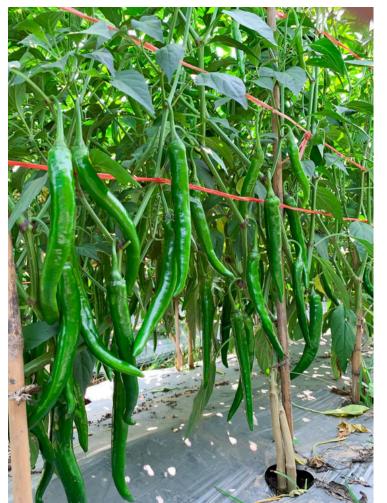

# GREEN PEPPER XIAN 113 CODE: PE-113

## **Characteristics**

Downward type, semi-spread, well- branched, thick wall and long shelf-life. Strong trunk, quick growth and good fruit setting. The Fruit is dark green with glossy, tight skin and turns deep red when fully ripened. Also, good for long distance transport. The variety has good disease tolerance. Suitable for fresh and dry market.

**Fruit size:** 16-17 cm.

**Weight:** 30-31 g.

Harvest time: 70-75 days after planting.