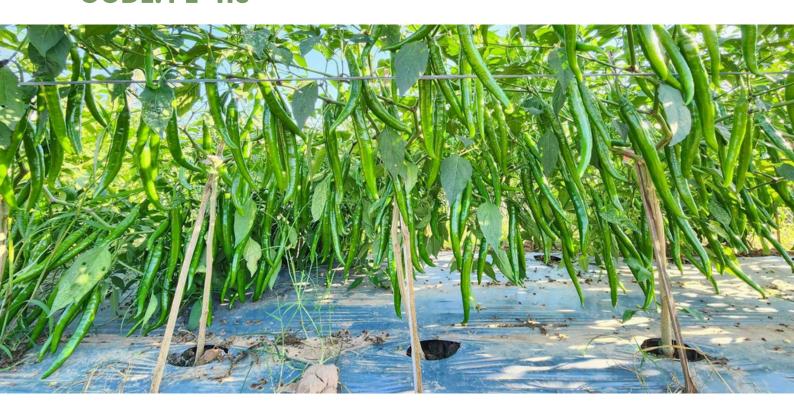

# GREEN PEPPER XIAN 113 CODE: PE-113

## **Characteristics**

Downward type, semi-spread, well- branched, thick wall and long shelf-life. Strong trunk, quick growth and good fruit setting. The Fruit is dark green with glossy, tight skin and turns deep red when fully ripened. Also, good for long distance transport. The variety has good disease tolerance. Suitable for fresh and dry market.

**Fruit size:** 16-17 cm.

**Weight:** 30-31 g.

Harvest time: 70-75 days after planting.