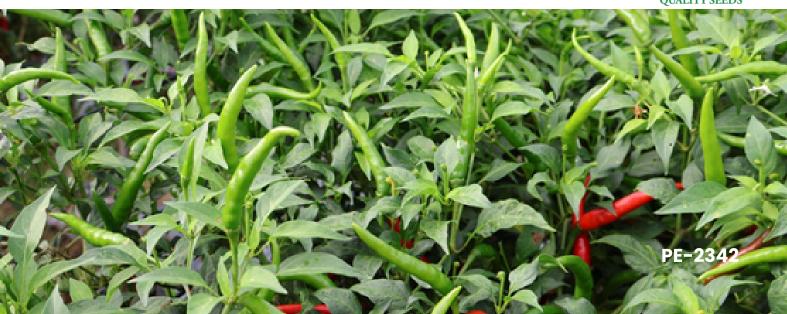

**CODE: PE-2342** 

#### **Characteristics**

Upright type, vigorous hybrid variety, high yield and tall plants. The fruits are green with glossy skin ang firm.

Fruit size: 1.0x8 cm. Fruit weight: 4-6 gm.

Harvest time: 80-90 days.