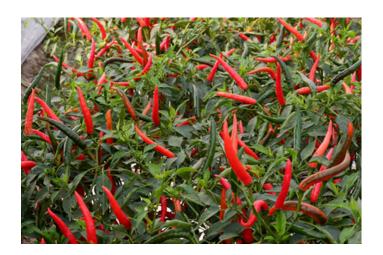

## HOT PEPPER CODE: PE-2026

#### **Characteristics**

Downward type, prolific, strong plant and high yield. Having upright shaped with dark green fruit, smooth and glossy skin. The taste is spicy.

Fruit size: 2.0x15 cm.

Weight: 25-35 g.

Harvest time: 80-90 days after

planting.