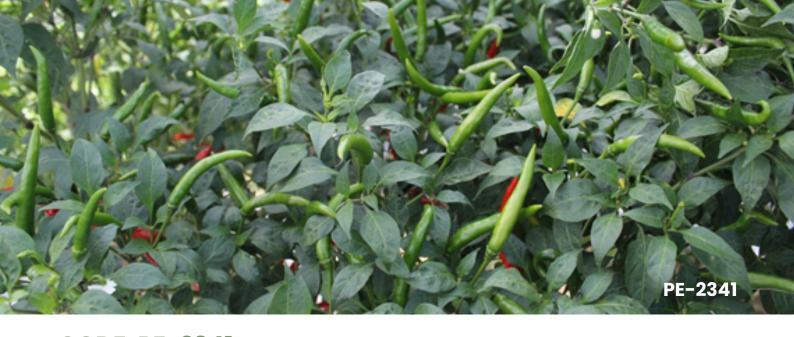

#### **CODE: PE-2339**

#### **Characteristics**

Upright type, growing well, vigorous plant, prolific and high yielding. wide bushed with green fruit ang glossy skin turn to red at maturity and dense fruiting. The taste is spicy.

**Fruit size:** 1.0x8.0 cm. **Fruit weight:** 4-6 gm.

Harvest time: 80-90 days.