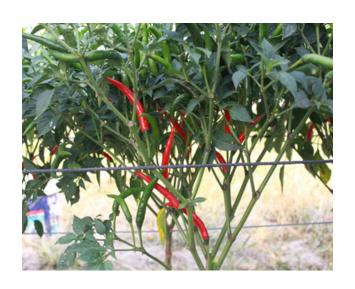

## HOT CHILI PEPPER CODE: PE-1900

#### **Characteristics**

Upright type, prolific, strong plant, high yield and good extension. Having upright shaped fruit, smooth and glossy skin. The taste is spicy.

Fruit size: 1.2x10 cm.

**Weight:** 6-7 g.

Harvest time: 80-90 days