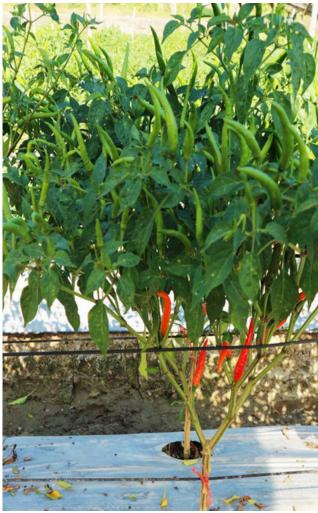

ight: 25-35 gm. Harvest time: 70-75 days.

## HOT PEPPER CODE: PE-2026

#### **Characteristics**

Downward type, prolific, strong plant and high yield. Having upright shaped with dark green fruit, smooth and glossy skin. The taste is spicy.

Fruit size: 2.0x15 cm.

Weight: 25-35 g.

Harvest time: 80-90 days after

planting.









# HOT CHILI PEPER

#### **CODE: PE-1207**

#### **Characteristics**

Upright type, semi-spread, well branched, thick wall, disease tolerance and early harvesting plants. The taste is very spicy.
Suitable for fresh and dry market.

#### **CODE: PE-1297**

#### **Characteristics**

Upright type, semi-spread, well branched, thick wall, disease tolerance and long shelf-life. The taste is very spicy. Suitable for fresh and dry market.





Harvest time: 70-75 days



Fruit size: 9-11 cm. Weight: 6-9 g.

Harvest time: 70-75 days





#### **Characteristics**

Upright type, semi-spread, well-branched, thick wall, disease tolerance and early harvesting plants. The taste is very spicy. Suitable for fresh and dry market.

Fruit size: 8-9 cm.

**Weight:** 5-8 g.

Harvest time: 70-75 days after planting.

**CODE: PE-676** 

#### **Characteristics**

Upright type, semi-spread, well-branched and disease tolerance. Long of pedicle in 4.5-5 cm. and long shelf-life. Suitable for fresh and dry market.

Fruit size: 9-11 cm.

**Weight:** 7-10 g.

Harvest time: 70-75 days after planting.









#### **Characteristics**

Upright type, semi-spread, well-branched, thick wall, disease tolerance and early harvesting plants. The taste is very spicy.
Suitable for fresh a