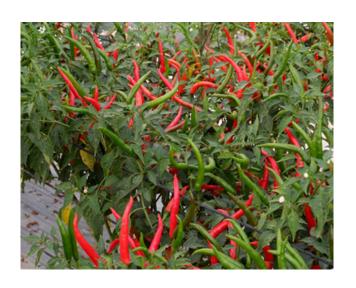

## HOT CHILI PEPPER CODE: PE-1900

#### **Characteristics**

Upright type, prolific, strong plant, high yield and good extension. Having upright shaped fruit, smooth and glossy skin. The taste is spicy.

Fruit size: 1.2x10 cm.

**Weight:** 6-7 g.

Harvest time: 80-90 days