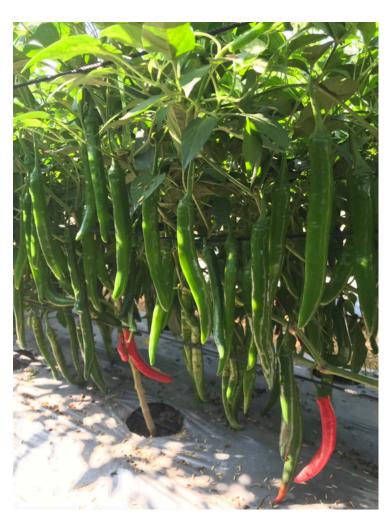

# GREEN PEPPER XIAN 113 CODE: PE-113

## **Characteristics**

Downward type, semi-spread, well- branched, thick wall and long shelf-life. Strong trunk, quick growth and good fruit setting. The Fruit is dark green with glossy, tight skin and turns deep red when fully ripened. Also, good for long distance transport. The variety has good disease tolerance. Suitable for fresh and dry market.

**Fruit size:** 16-17 cm.

**Weight:** 30-31 g.

Harvest time: 70-75 days after planting.