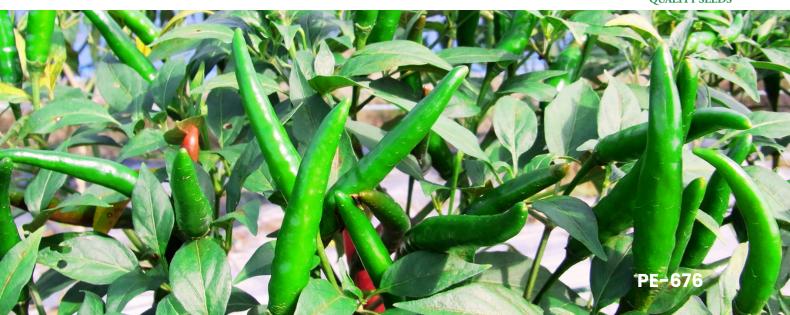

t type, semi-spread, well branched, thick wall, disease tolerance and long shelf-life. The taste is very spicy. Suitable for fresh and dry market.





Harvest time: 70-75 days



Fruit size: 9-11 cm. Weight: 6-9 g.

Harvest time: 70-75 days





#### **Characteristics**

Upright type, semi-spread, well-branched, thick wall, disease tolerance and early harvesting plants. The taste is very spicy. Suitable for fresh and dry market.

Fruit size: 8-9 cm.

**Weight:** 5-8 g.

Harvest time: 70-75 days after planting.

**CODE: PE-676** 

#### **Characteristics**

Upright type, semi-spread, well-branched and disease tolerance. Long of pedicle in 4.5-5 cm. and long shelf-life. Suitable for fresh and dry market.

Fruit size: 9-11 cm.

**Weight:** 7-10 g.

Harvest time: 70-75 days after planting.









#### **Characteristics**

Upright type, semi-spread, well-branched, thick wall, disease tolerance and early harvesting plants. The taste is very spicy.
Suitable for fresh and dry market.

**Fruit size:** 7-8 cm. **Weight:** 3.5-5 g.

Harvest time: 70-75 days

#### **CODE: PE-089**

#### **Characteristics**

Upright type, semi-spread, well-branched, thick wall, disease tolerance and early harvesting plants. The taste is very spicy.
Suitable for fresh and dry market.

Fruit size: 8-9 cm. Weight: 5-8 g.

Harvest time: 70-75 days

#### **CODE: PE-1591**

#### Characteristics

Upright type, vigorous plant, growing well, good branching, high yield, straight, long results green fruit and glossy skin. Suitable for fresh and dry market.

Fruit size: 1.1x10 cm.

**Weight:** 5-7 g.

Harvest tim