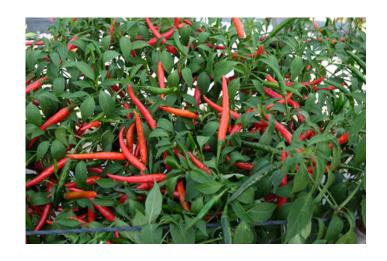

# HOT CHILI PEPER

#### **CODE: PE-1207**

#### **Characteristics**

Upright type, semi-spread, well branched, thick wall, disease tolerance and early harvesting plants. The taste is very spicy.
Suitable for fresh and dry market.