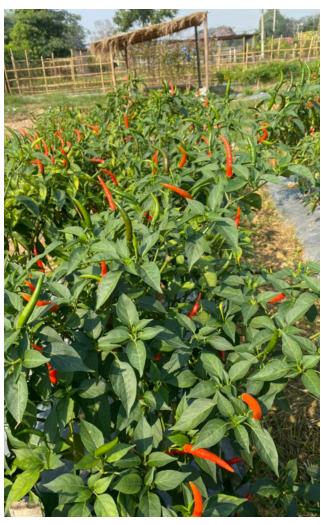

# HOT CHILI PEPER

#### **CODE: PE-1207**

#### **Characteristics**

Upright type, semi-spread, well branched, thick wall, disease tolerance and early harvesting plants. The taste is very spicy.
Suitable for fresh and dry market.