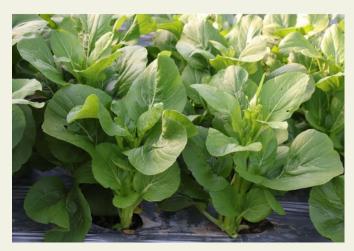

## CODE: NO.072

#### **Characteristics**

Vigorous plan, early harvested producing and height uniform, widely adaptability. Large dark green with oblong shaped leaves. Able to grow all year round. **Weight:** 110-130 g. **Height:** 30-35 cm. **Harvest time:** 30-35 days