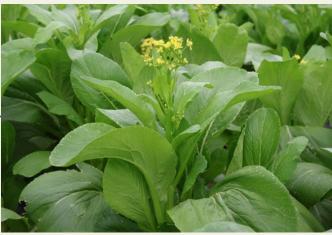

# FLOWERING PAK CHOY CODE: NO.059

#### **Characteristics**

Dark green plant produces many branches and oblong-shaped leaf, large and uniform flower cluster and widely adaptability. Able to grow all year round.

**Weight:** 80-90 g. **Height:** 30-35 cm. **Harvest time:** 25-30 days