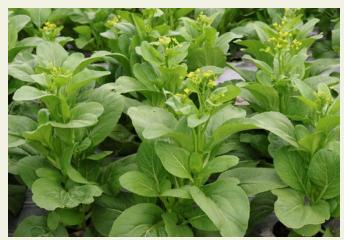

# CHOY SUM

# ΤΑΙ ΗΑΟ

#### **Characteristics**

Large and highly uniform, thick green leaf with oblong shaped, large and green stalk and tolerance to disease. Suitable for tropical season and heat tolerance. Able to grow all year round.

**Weight:** 200-250 g. **Height:** 35-40 cm. **Harvest time:** 30-35 days