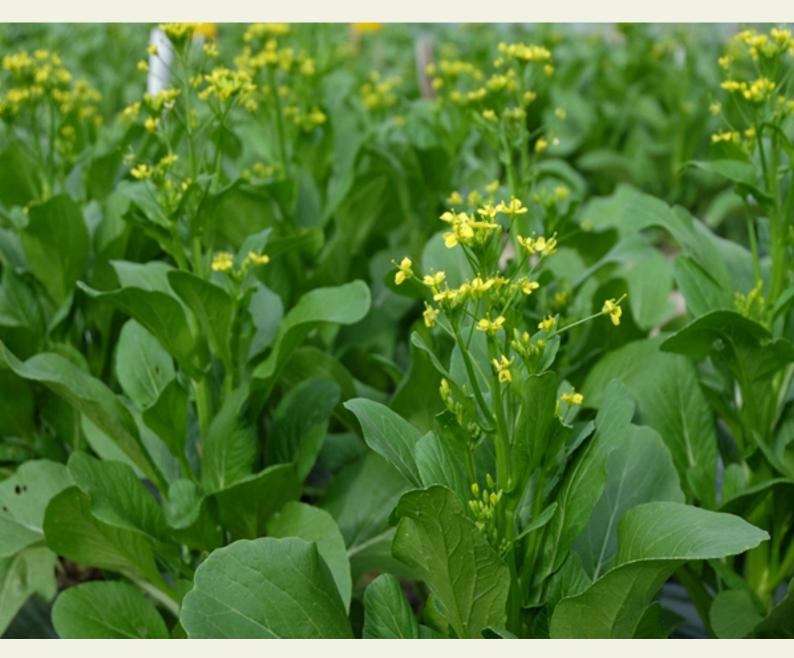

#### FLOWERING PAK CHOY CODE: NO.070 Characteristics

Vigorous plan, early harvested producing and highly uniform, widely adaptability. Large dark green with oblong shaped leaves. Able to grow all year round. **Weight:** 100-123 g. **Height:** 30-35 cm.

Harvest time: 25-30 days

#### **Characteristics**

Vigorous plan, early harvested producing and height uniform, widely adaptability. Large dark green with oblong shaped leaves. Able to grow all year round. **Weight:** 110-130 g. **Height:** 30-35 cm. **Harvest time:** 30-35 days

#### Characteristics

Early harvested, light green plant produces many branches and oblong-shaped leaf, large and uniform flower cluster, and widely adaptability. Able to grow all year round. **Weight:** 80-110 g. **Height:** 35-40 cm. **Harvest time:** 25-30 days

#### Characteristics

Early harvested, produces many branches and uniform cluster, widely adaptability. Able to grow all year round. **Weight:** 120-130 g. **Height:** 30-35 cm. **Harvest time:** 25-30 days

# FLOWERING PAK CHOY CODE: NO.059

#### **Characteristics**

Dark green plant produces many branches and oblong-shaped leaf, large and uniform flower cluster and widely adaptability. Able to grow all year round.

**Weight:** 80-90 g. **Height:** 30-35 cm. **Harvest time:** 25-30 days