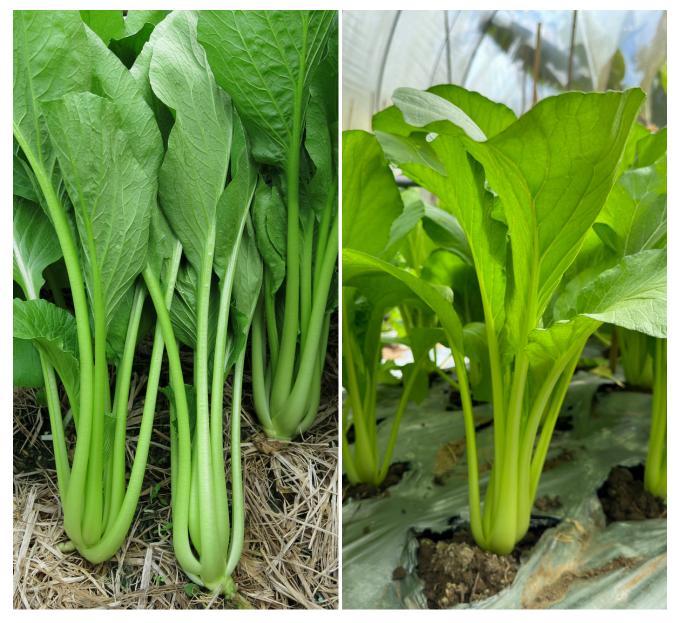

# CHOY SUM

# ΤΑΙ ΗΑΟ

#### **Characteristics**

Large and highly uniform, thick green leaf with oblong shaped, large and green stalk and tolerance to disease. Suitable for tropical season and heat tolerance. Able to grow all year round.

**Weight:** 200-250 g. **Height:** 35-40 cm. **Harvest time:** 30-35 days