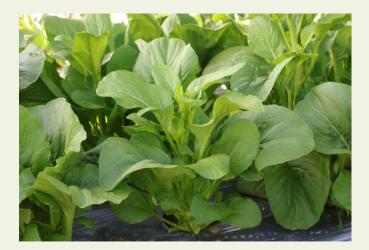

#### FLOWERING PAK CHOY CODE: NO.070 Characteristics

Vigorous plan, early harvested producing and highly uniform, widely adaptability. Large dark green with oblong shaped leaves. Able to grow all year round. **Weight:** 100-123 g. **Height:** 30-35 cm.

Harvest time: 25-30 days