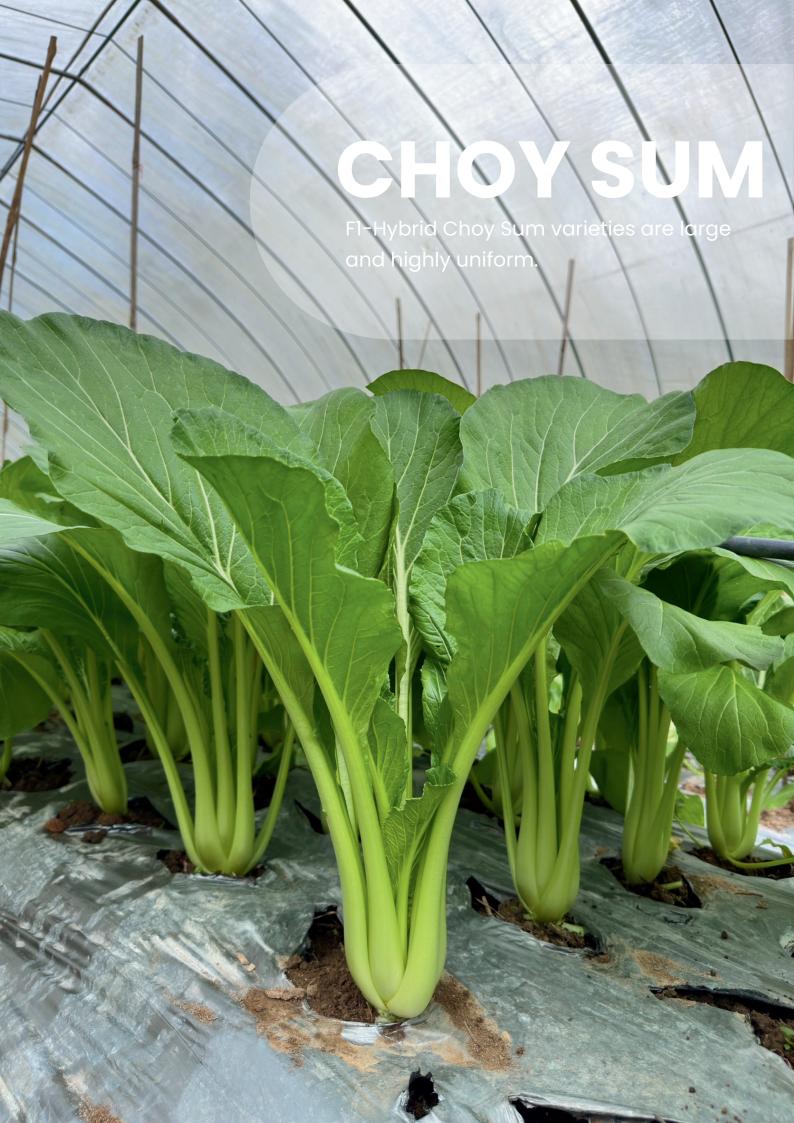

## **TAI HAO**

#### **Characteristics**

Large and highly uniform, thick green leaf with oblong shaped, large and green stalk and tolerance to disease. Suitable for tropical season and heat tolerance. Able to grow all year round.

Weight: 200-250 gm.

Height: 35-40 cm.

Harvest time: 30-35 days