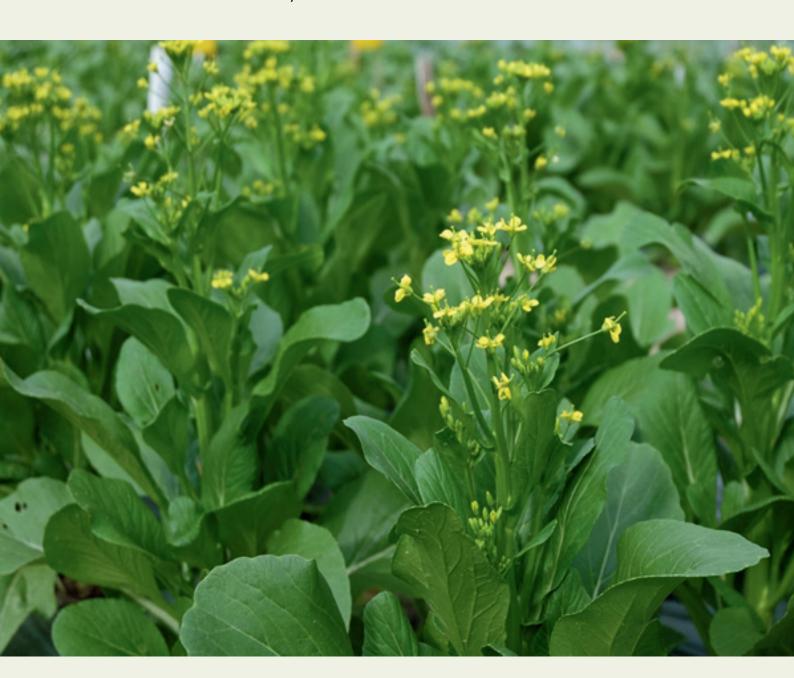

# FLOWERING PAK CHOY

**CODE: NO.059** 

### **Characteristics**

Dark green plant produces many branches and oblong-shaped leaf, large and uniform flower cluster and widely adaptability.

Able to grow all year round.

Weight: 80-90 gm. Height: 30-35 cm.

Harvest time: 25-30 days