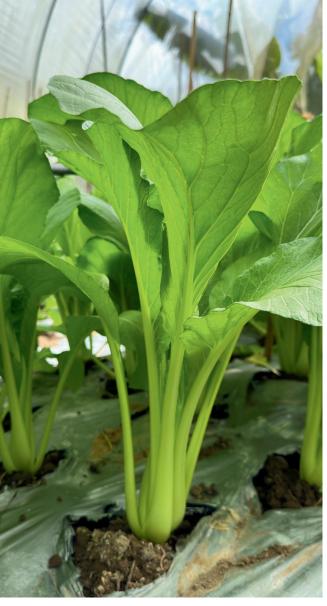

## **THONG AEK**

#### **Characteristics**

Vigorous plant, large and highly uniform. Suitable for tropical season and heat tolerance.
Large stem with thick dark green leaf. Highly disease tolerant. Able to grow all year round.

Weight: 200-250 gm.

Height: 35-40 cm.

Harvest time: 30-35 days