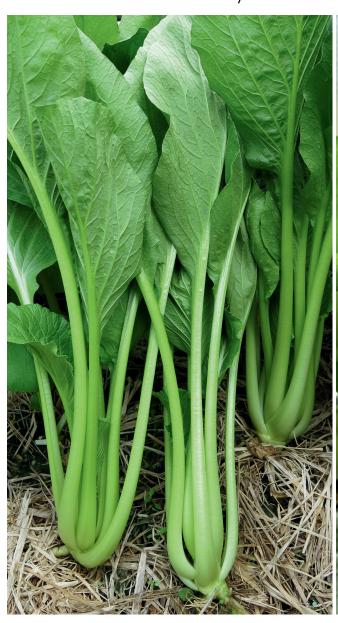

## **THONG AEK**

#### **Characteristics**

Vigorous plant, large and highly uniform. Suitable for tropical season and heat tolerance.
Large stem with thick dark green leaf. Highly disease tolerant. Able to grow all year round.

Weight: 200-250 gm.

Height: 35-40 cm.

Harvest time: 30-35 days