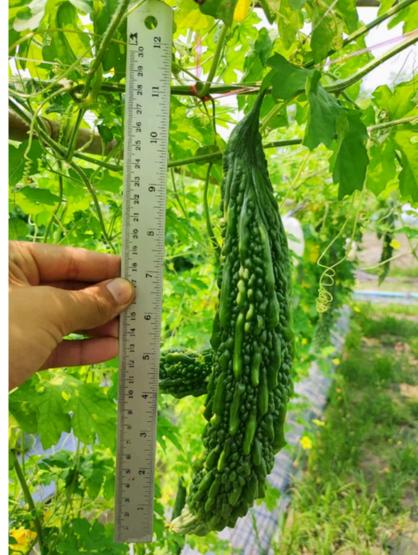

cm. **Fruit length:** 30 cm.

Fruit weight: 140-145 gm. Harvest time: 45-50 days.



CODE: BG-846
Characteristics

Disease tolerance, good fruit setting and long shelf life. The fruit have glossy skin with light green color.

Diameter: 4.5 cm. Fruit length: 29-30 cm. Fruit weight: 190-200 gm.

Harvest time: 45-50 days.







#### **Characteristics**

Vigorous plant and easy to grow. Good diseases tolerance. Dark green fruit color.

**Fruit length:** 28.5-30.5 cm.

**Diameter:** 4-4.5 cm.

Fruit weight: 150-180 gm. Harvest time: 45-50 days.

# **CODE: BG-713**

#### Characteristics

Vigorous plant and easy to grow. Good diseases tolerance. Glossy skin with dark green fruit color.

**Fruit length:** 32-35.5 cm.

**Diameter:** 3.8-4 cm.

Fruit weight: 200-206 gm. Harvest time: 45-50 days.