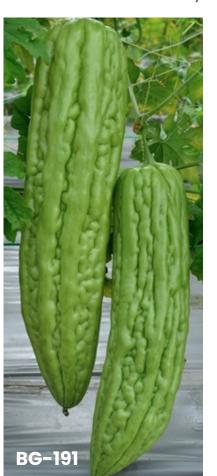

## **CODE: BG-191**

#### **Characteristics**

Fast growing variety with disease tolerance. Well-branching and prolific. Glossy skin with dark green color.

Fruit length: 25-27 cm.
Fruit weight: 395-420 gm.
Diameter: 5.5-6.8 cm.

Harvest time: 45-50 days.