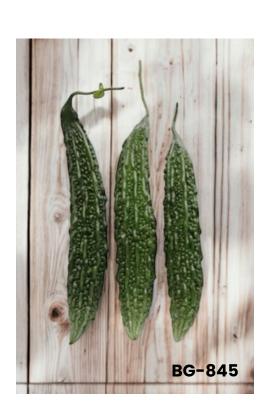

Disease tolerance, good fruit setting and long shelf life. The fruit have glossy skin with dark green color.

**Diameter:** 3.8 cm. **Fruit length:** 30 cm.

Fruit weight: 140-145 gm. Harvest time: 45-50 days.