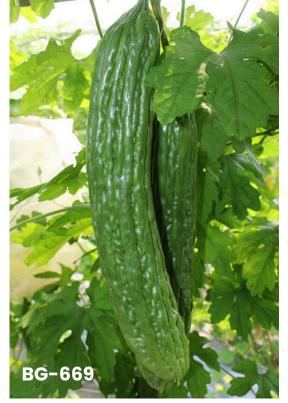

## **CODE: BG-651**

#### **Characteristics**

Fast growing variety with disease tolerance. Well branching and prolific. Glossy skin with dark green color.

Fruit length: 29-32 cm. Fruit weight: 340-350 gm. Diameter: 4.7-5.5 cm. Harvest time: 45-50 days.