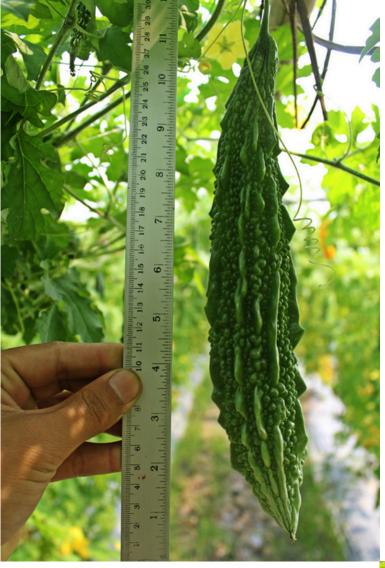

: 4.9-5.6 cm. Fruit length: 26-28 cm. Fruit weight: 175-230 gm. Harvest time: 40-50 days.





Vigorous plant. Excellent prolific growth and fruit setting. Good branching and diseases tolerance. Having dark green color. All year round growing.

Diameter: 4.6-5.7 cm. Fruit length: 25-28 cm. Fruit weight: 190-255 gm. Harvest time: 50-55 days.



Disease tolerance, good fruit setting and long shelf life. The fruit have glossy skin with dark green color.

**Diameter:** 3.8 cm. **Fruit length:** 30 cm.

Fruit weight: 140-145 gm. Harvest time: 45-50 days.



CODE: BG-846
Characteristics

Disease tolerance, good fruit setting and long shelf life. The fruit have glossy skin with light green color.

Diameter: 4.5 cm. Fruit length: 29-30 cm. Fruit weight: 190-200 gm.

Harvest time: 45-50 days.







#### **Characteristics**

Vigorous plant and easy to grow. Good diseases tolerance. Dark green fruit color.

**Fruit length:** 28.5-30.5 cm.

**Diameter:** 4-4.5 cm.

Fruit weight: 150-180 gm. Harvest time: 45-50 days.

# **CODE: BG-713**

#### Characteristics

Vigorous plant and easy to grow. Good diseases tolerance. Glossy skin with dark green fruit color.

**Fruit length:** 32-35.5 cm.

**Diameter:** 3.8-4 cm.

Fruit weight: 200-206 gm. Harvest time: 45-50 days.