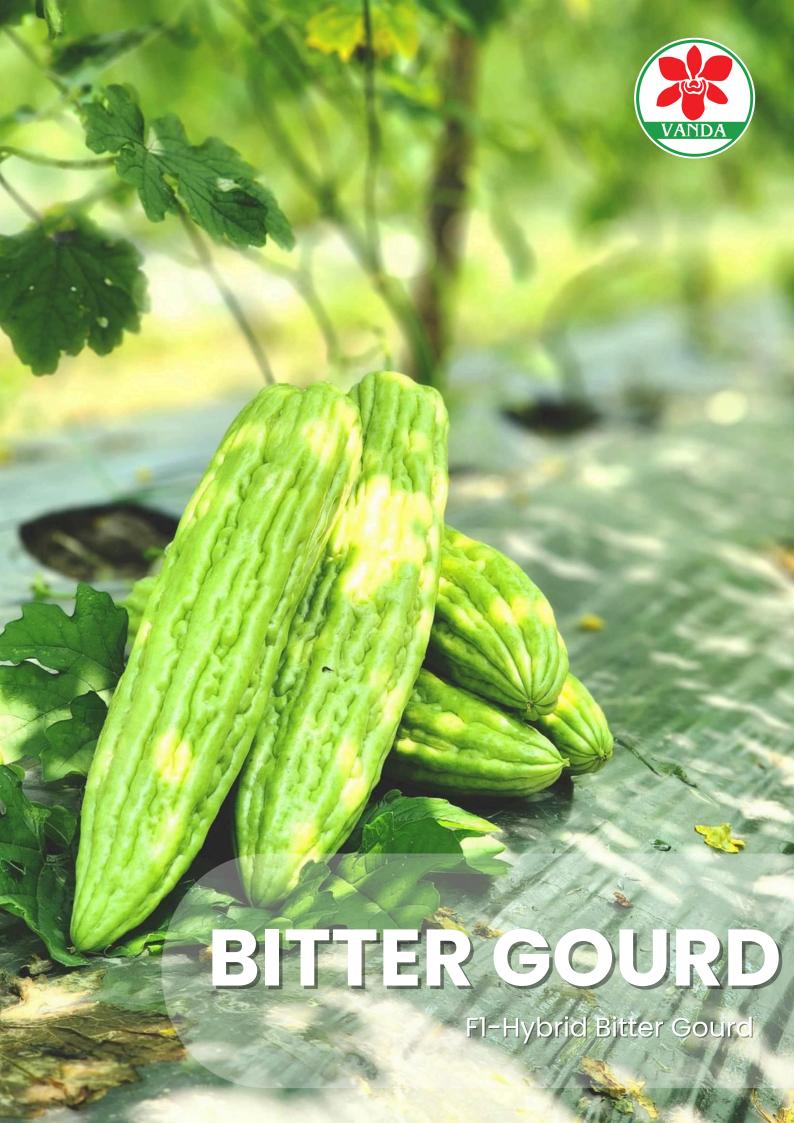

#### **Characteristics**

Fast growing variety with disease tolerance. Well branching and prolific. Glossy skin with dark green color.

Fruit length: 29-32 cm. Fruit weight: 340-350 gm. Diameter: 4.7-5.5 cm. Harvest time: 45-50 days.

## **CODE: BG-651**

#### **Characteristics**

Fast growing variety with disease tolerance. Well-branching and prolific. Glossy skin with dark green color.

Fruit length: 25-27 cm.
Fruit weight: 395-420 gm.
Diameter: 5.5-6.8 cm.

Harvest time: 45-50 days.





## **CODE: BG-191**

#### Characteristics

Vigorous growth, well-branched, high yield and tolerance to diseases. The fruit has glossy skin with green color. Good shelf life and able to grow all year round.

**Fruit length:** 7.2-33 cm. **Fruit weight:** 490 gm.

**Diameter:** 

Harvest time: 48-50 d