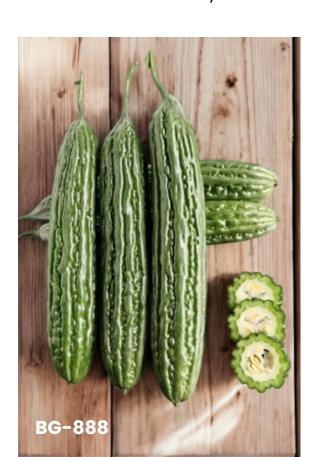

## **CODE: BG-888**

#### **Characteristics**

Disease tolerance, good fruit setting and long shelf life. The fruit have glossy skin with light green color.

Diameter: 6.0 cm.

Fruit length: 29-31 cm. Fruit weight: 405 g.

Harvest time: 45-50 days.