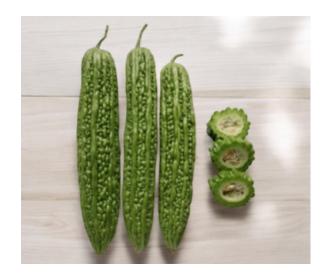

## **CODE: BG-651**

#### **Characteristics**

Fast growing variety with disease tolerance. Well branching and prolific. Glossy skin with dark green color.

Fruit length: 29-32 cm. Fruit weight: 340-350 gm. Diameter: 4.7-5.5 cm. Harvest time: 45-50 days.