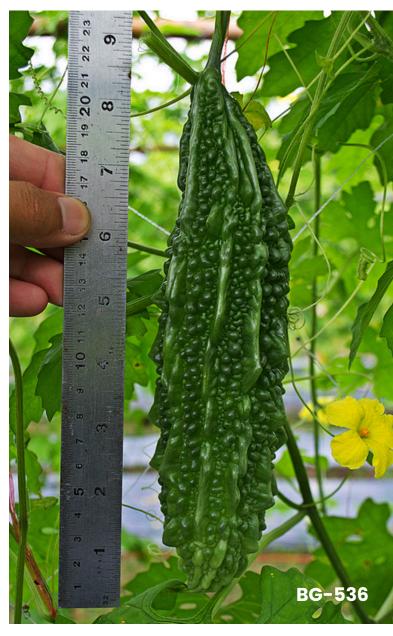

## **CODE: BG-536**

#### **Characteristics**

Vigorous plant. Excellent prolific growth and fruit setting. Good branching and diseases tolerance. Good shelf life. All year round growing. The fruit has dark green color.

Fruit Size: 4.6x25-28 cm. Fruit Weight: 155 gm.

Harvest time: 45-50 days.