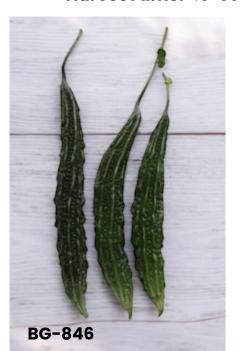

CODE: BG-846
Characteristics

Disease tolerance, good fruit setting and long shelf life. The fruit have glossy skin with light green color.

Diameter: 4.5 cm. Fruit length: 29-30 cm. Fruit weight: 190-200 gm.