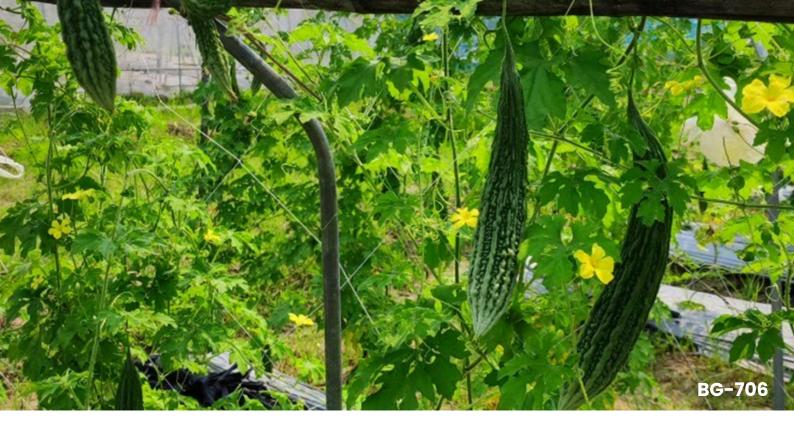

#### **Characteristics**

Fast growing variety with disease

tolerance. Well-branching and prolific. The fruit have glossy skin with dark green color.

Diameter: 6-6.8 cm. Fruit length: 30-35 cm. Fruit weight: 394-420 g. Harvest time: 45-50 days.