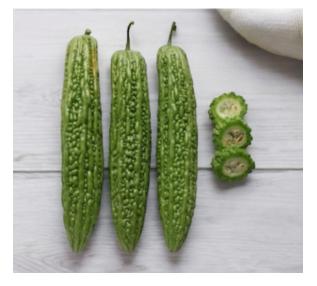

## **CODE: BG-191**

#### **Characteristics**

Fast growing variety with disease tolerance. Well-branching and prolific. Glossy skin with dark green color.

Fruit length: 25-27 cm.
Fruit weight: 395-420 gm.
Diameter: 5.5-6.8 cm.

Harvest time: 45-50 days.