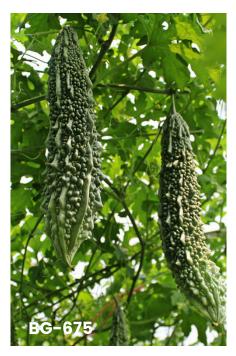

eight: 25-30 gm. Harvest time: 40-50 days.

## **CODE: BG-463**

#### **Characteristics**

Disease tolerance, good fruit setting and prolific. Having prickly skin with dark green fruits color. Able to grow all year round.

Diameter: 3.3-3.9 cm. Fruit length: 7.0-8.0 cm. Fruit weight: 29-38 gm. Harvest time: 40-50 days.



## **CODE: BG-538**

#### **Characteristics**

Prolific, disease tolerant and having prickly skin with dark green fruits color. Able to grow all year round.

**Diameter:** 5.0-5.3 cm. **Fruit length:** 25-27 cm. **Fruit weight:** 152 gm.

Harvest time: 50-55 days.



#### **Characteristics**

Disease tolerance, prolific and good fruit setting. Having dark green skin color.

Diameter: 4.9-5.6 cm. Fruit length: 26-28 cm. Fruit weight: 175-230 gm. Harvest time: 40-50 days.





Vigorous plant. Excellent prolific growth and fruit setting. Good branching and diseases tolerance. Having dark green color. All year round growing.

Diameter: 4.6-5.7 cm. Fruit length: 25-28 cm. Fruit weight: 190-255 gm. Harvest time: 50-55 days.



Disease tolerance, good fruit setting and long shelf life. The fruit have glossy skin with dark green color.

**Diameter:** 3.8 cm. **Fruit length:** 30 cm.

Fruit weight: 140-145 gm. Harvest time: 45-50 days.



CODE: BG-846
Characteristics

Disease tolerance, good fruit setting and long shelf life. The fruit have glossy skin with light green color.

Diameter: 4.5 cm. Fruit length: 29-30 cm. Fruit weight: 190-200 gm.

Harvest time: 45-50 days.







#### **Characteristics**

Vigorous plant and easy to grow. Good diseases tolerance. Dark