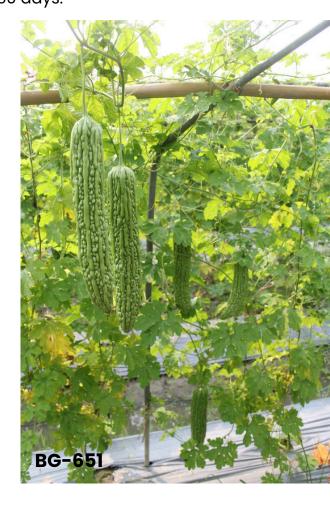

## **CODE: BG-651**

#### **Characteristics**

Fast growing variety with disease tolerance. Well branching and prolific. Glossy skin with dark green color.

Fruit length: 29-32 cm. Fruit weight: 340-350 gm. Diameter: 4.7-5.5 cm. Harvest time: 45-50 days.