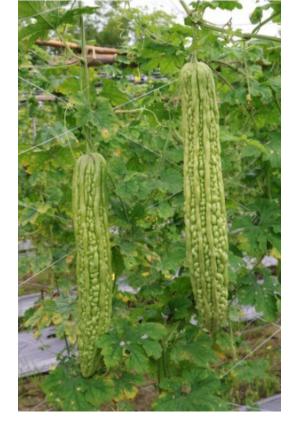

## **CODE: BG-191**

#### **Characteristics**

Fast growing variety with disease tolerance. Well-branching and prolific. Glossy skin with dark green color.

Fruit length: 25-27 cm.
Fruit weight: 395-420 gm.
Diameter: 5.5-6.8 cm.

Harvest time: 45-50 days.