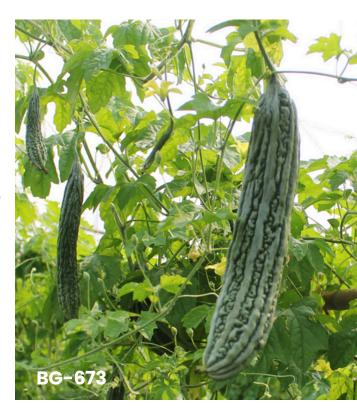

**CODE: BG-673** 

#### **Characteristics**

Fast growing variety with disease tolerance. Well-branched and prolific heat. The fruit has glossy skin with dark green color.

Fruit length: 32-35 cm. Diameter: 4.5-5.5 cm.

Fruit weight: 330-350 gm. Harvest time: 50-55 days.