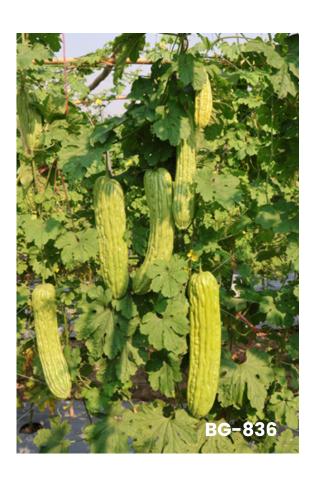

## **CODE: BG-836**

#### **Characteristics**

Fast growing variety with disease

tolerance. Well-branching and prolific. The fruit have glossy skin with dark green color.

Diameter: 6-6.8 cm. Fruit length: 30-35 cm. Fruit weight: 394-420 g. Harvest time: 45-50 days.