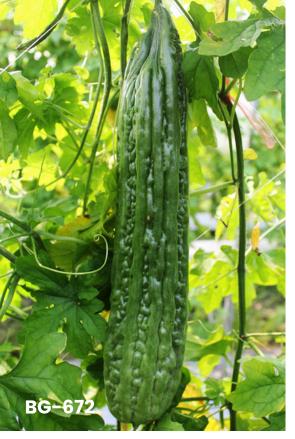

**CODE: BG-672** 

#### **Characteristics**

Highly adaptable, planted in all tropical seasons, dark green fruit with cylindrical shaped. Able to grow all year round.

Diameter: 3.5-4.0 cm. Fruit length: 45-50 cm. Fruit weight: 380-400 g. Harvest time: 50-55 days.