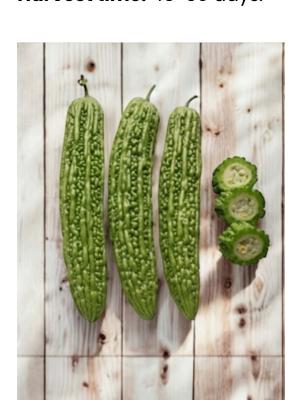

## **CODE: BG-651**

#### **Characteristics**

Fast growing variety with disease tolerance. Well branching and prolific. Glossy skin with dark green color.

Fruit length: 29-32 cm. Fruit weight: 340-350 gm. Diameter: 4.7-5.5 cm. Harvest time: 45-50 days.