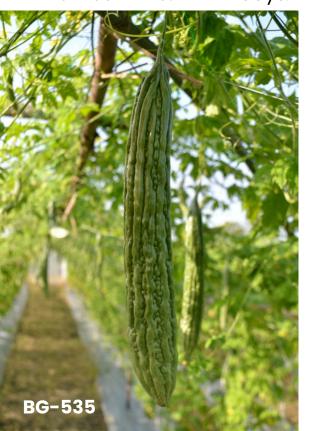

# **CODE: BG-535**

#### **Characteristics**

Fast growing variety with disease tolerance. Well branching and prolific. The fruit has glossy skin with dark green color.

Fruit length: 26-29 cm.

Diameter: 4.5-5 cm.

Fruit weight: 260-300 gm. Harvest time: 45-50 days.