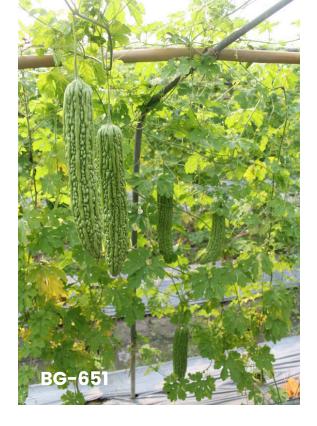

## **CODE: BG-651**

#### **Characteristics**

Fast growing variety with disease tolerance. Well branching and prolific. Glossy skin with dark green color.

Fruit length: 29-32 cm. Fruit weight: 340-350 gm. Diameter: 4.7-5.5 cm. Harvest time: 45-50 days.