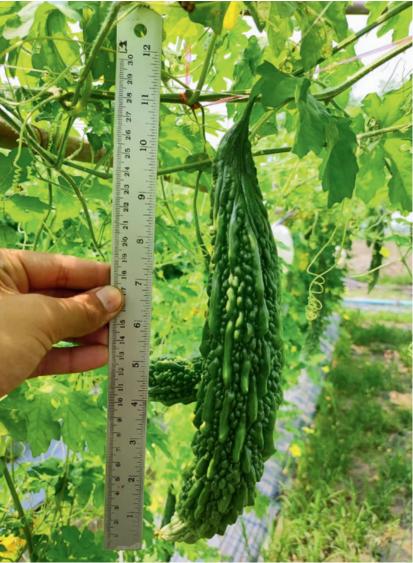

### **Characteristics**

Excellent prolific growth and fruit setting, Vigorous planet, good branching and disease tolerance. Medium green fruit color. Fruit size: 4.6x33 cm. Fruit weight: 260 gm. Harvest time: 45-50 days.