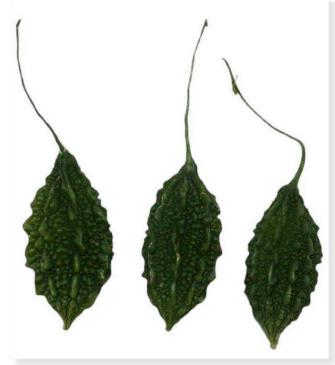

#### **Characteristics**

A Small size variety, dark green fruit, prolific growth, well-branched, tolerant to diseases and good shelf-life. Able to grow all year round. Fruit size 3.2 x6.5 cm. Fruit weight 25-30 gm. Harvest time: 40-50 days.