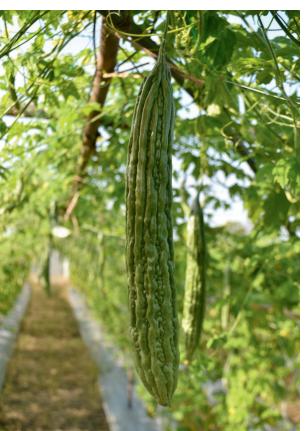

### CODE: BG-191 Characteristics

Vigorous growth, well-branched, high yield and tolerance to diseases. The fruit has glossy skin with green color. Good shelf life and able to grow all year round. Fruit long: 7.2-33 cm. Fruit weight: 490 gm. Harvest time: 48-50 days.