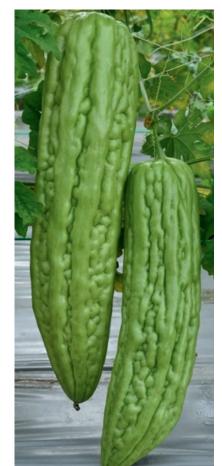

#### Characteristics

Vigorous plant. Excellent prolific growth and fruit setting. Good branching and diseases tolerance. Good shelf life. All year round growing. The fruit has dark green color.

Fruit Size: 4.6x25-28 cm. Fruit Weight: 155 gm. Harvest time:45-50 days.

#### **Characteristics**

Vigorous plant. Excellent prolific growth and fruit setting. Good branching and diseases tolerance. The fruit has dark green color. Good shelf life. All year round growing. Fruit Size: 4.6 -5.3x25-28 cm. Fruit Weight: 190-260 gm. Harvest time: 45-50 days.