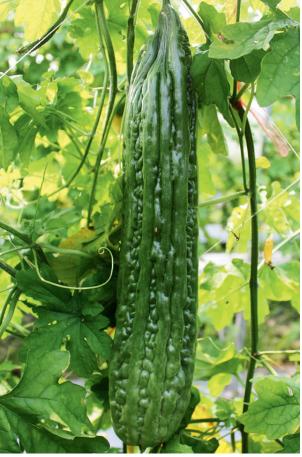

### **Characteristics**

Fast growing variety with disease tolerance. Well-branched and prolific heat. The fruit has glossy skin with dark green color. Fruit long: 32-35 cm. in diameter 4.5-5.5 cm. Fruit weight: 250-350 gm. Harvest time: 45-50 days.