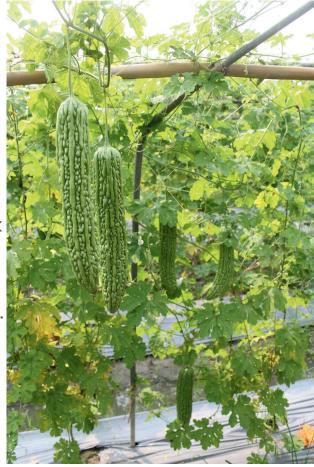

### CODE: BG-191 Characteristics

Vigorous growth, well-branched, high yield and tolerance to diseases. The fruit has glossy skin with green color. Good shelf life and able to grow all year round. Fruit long: 7.2-33 cm. Fruit weight: 490 gm. Harvest time: 48-50 days.