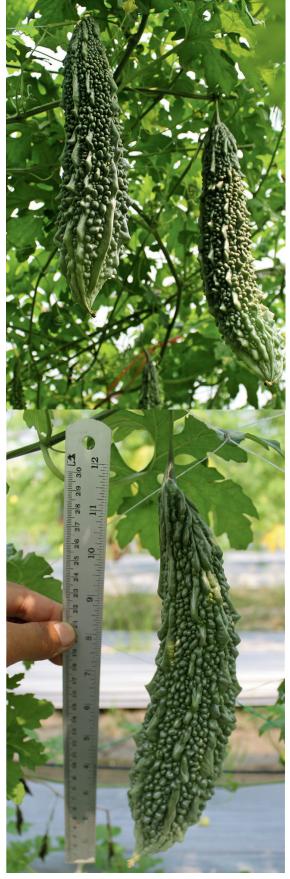

#### **Characteristics**

Vigorous plant. Excellent prolific growth and fruit setting. Good branching and diseases tolerance. The fruit has dark green color. Good shelf life. All year round growing. Fruit Size: 4.6 -5.3x25-28 cm. Fruit Weight: 190-260 gm. Harvest time: 45-50 days.