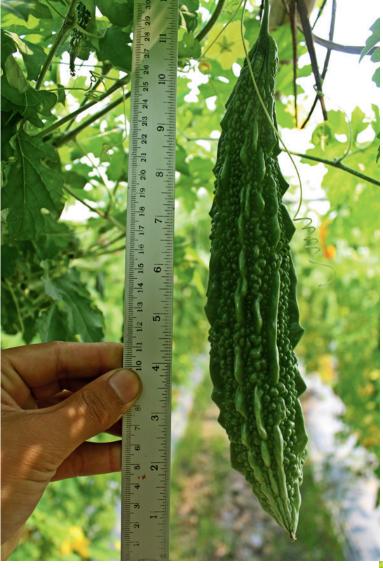

### **Characteristics**

Fast growing variety with disease tolerance. Well-branched and prolific heat. The fruit has glossy skin with dark green color. Fruit long: 32-35 cm. in diameter 4.5-5.5 cm. Fruit weight: 250-350 gm. Harvest time: 45-50 days.