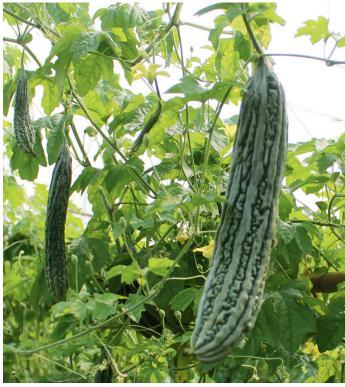

### **Characteristics**

Fast growing variety with disease tolerance. Well branching and prolific. Glossy skin with dark green color. Fruit long: 29-32 cm. Fruit weight: 340-350 gm. in diameter 4.7-5.5 cm. Harvest time: 45-50 days.

### **Characteristics**

Fast growing variety with disease tolerance. Well-branching and prolific. Glossy skin with dark green color.

Fruit long: 25-27 cm.

Fruit weight: 395-420 gm. in diameter 5.5-6.8 cm. Harvest time: 45-50 days.