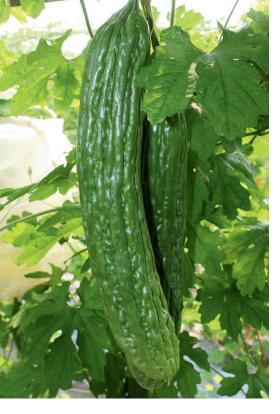

### **Characteristics**

Fast growing variety with disease tolerance. Well branching and prolific. Glossy skin with dark green color. Fruit long: 29-32 cm. Fruit weight: 340-350 gm. in diameter 4.7-5.5 cm. Harvest time: 45-50 days.

### **Characteristics**

Fast growing variety with disease tolerance. Well-branching and prolific. Glossy skin with dark green color.

Fruit long: 25-27 cm.

Fruit weight: 395-420 gm. in diameter 5.5-6.8 cm. Harvest time: 45-50 days.