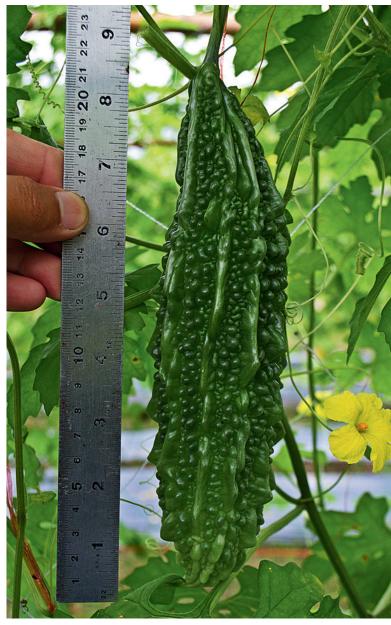

### CODE: BG-191 Characteristics

Vigorous growth, well-branched, high yield and tolerance to diseases. The fruit has glossy skin with green color. Good shelf life and able to grow all year round. Fruit long: 7.2-33 cm. Fruit weight: 490 gm. Harvest time: 48-50 days.