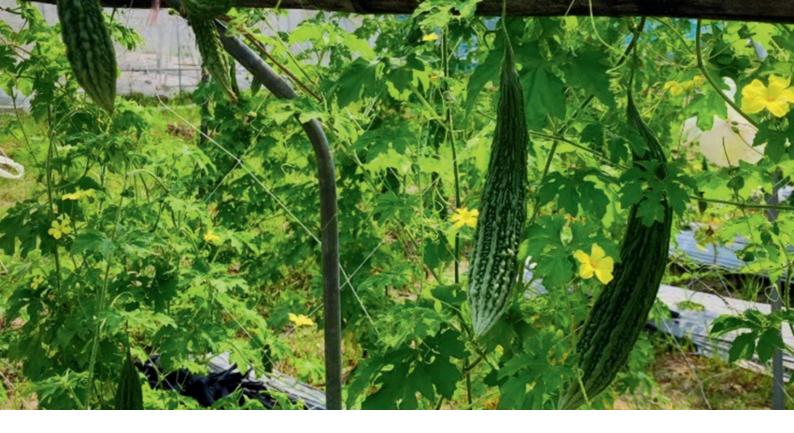

### **Characteristics**

Fast growing variety with disease tolerance. Well-branched and prolific heat. The fruit has glossy skin with dark green color. Fruit long: 32-35 cm. in diameter 4.5-5.5 cm. Fruit weight: 250-350 gm. Harvest time: 45-50 days.

Fast growing variety with disease tolerance. Well branching and prolific. The fruit has glossy skin with dark green color. Fruit long: 26-29 cm. in diameter 4.5-5 cm. Fruit weight: 260-300 gm. Harvest time: 45-50 days.