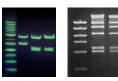

## Agarose for Gel Electrophoresis

**Smart Agarose** is an agarose ideal for routine rapid separation of DNA and RNA fragments as well as PCR products, the preparation of plasmids, and for screening, cloning and blotting techniques.

By Smart Agarose Markers: Lane 1:1 Kb ladder

Lane 2: 250 bp ladder Lane 3: 100 bp ladder

By LE Agarose **D1-LE Agarose gels in 1X TAE buffer** A-0.75%, B-1%, C-1.25%

Marker: 1Kb ladder.

Electrophoresis conditions: submarine gel, 2 hours 30 min, 4.5 V/cm in 1X TAE buffer.