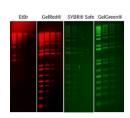

#### **DNA Gel Stains & Accessories**

- GelRed® Nucleic Acid Gel Stain
- GelGreen® Nucleic Acid Gel Stain
- **DNAzure**® visible DNA gel stain

Gel-Bright™ LED Gel Illuminator

#### Great alternative to more expensive SYBR® Safe or toxic EtBr