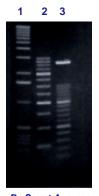

By Smart Agarose Markers: Lane 1:1 Kb ladder

Lane 2: 250 bp ladder Lane 3: 100 bp ladder

By LE Agarose **D1-LE Agarose gels in 1X TAE buffer** A-0.75%, B-1%, C-1.25%

Marker: 1Kb ladder.

Electrophoresis conditions: submarine gel, 2 hours 30 min, 4.5 V/cm in 1X TAE buffer.