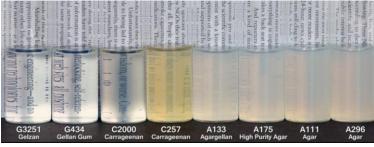

#### Solidifying Agents (gelling agents)

#### <u>Agar</u>

A111 Agar, MicropropagationGrade A133 Agargellan™ A296 Agar, Tissue Culture Grade A175 Agar, Purified Grade

#### Carrageenan

C2000 Carrageenan, High Clarity C257 Carrageenan, GelcarinGP812®

#### GellanGum

G3251 GellanGum Gelzan® G434 GellanGum, CultureGel™