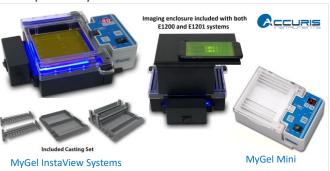

| Lab Equipment                   |                              |             |  |  |
|---------------------------------|------------------------------|-------------|--|--|
| Product Name                    | Brand                        | Page        |  |  |
| Autoclave                       | CRYSTE, Bioevopeak           | 29, 27      |  |  |
| Balance                         | RADWAG                       | 29          |  |  |
| Bio Safety Cabinet              | CRYSTE                       | 29          |  |  |
| Centrifuge                      | Benchmark, ONILAB, CRYSTE,   | 22, 23, 29, |  |  |
|                                 | Heathrow, ELMI               | 24, 25      |  |  |
| Dispenser                       | ONILAB                       | 23          |  |  |
| Dry Bath (Heating Block)        | Benchmark, ONILAB            | 22, 23      |  |  |
| Electrophoresis system          | Accuris, Cleaver, Bioevopeak | 22, 30, 27  |  |  |
| Gel Documentation               | UVITEC, Cleaver, Maestrogen  | 29, 30, 25  |  |  |
| Homogenizers / Cell lysis       | Benchmark                    | 22          |  |  |
| Hotplates & Stirrers            | Benchmark, ONILAB, Heathrow  | 22, 23, 24  |  |  |
| Incubators / Shaking Incubators | Benchmark, ONILAB, CRYSTE    | 22, 23, 29  |  |  |
| Immuno Analyzer                 | Micro Digital                | 29          |  |  |
| Immuno Blotter                  | Cleaver                      | 30          |  |  |
| Moisture Analyzer               | RADWAG                       | 29          |  |  |
| Nanodrop                        | Micro Digital, Jenway        | 29, 30      |  |  |
| Oven                            | CRYSTE, Bioevopeak           | 29, 27      |  |  |
| Pipette                         | WATSON, ONILAB, MTC Bio      | 21, 23, 24  |  |  |
| PCR                             | Benchmark, PCR Max, MTC Bio  | 22, 29, 24  |  |  |
| Power Supply                    | Accuris, Cleaver             | 28, 30      |  |  |
| pH Meter / Conductivity Meter   | APERA                        | 30          |  |  |
| Real Time PCR                   | PCR Max                      | 29          |  |  |
| Roller / Rockers and Rotators   | Benchmark, ONILAB            | 22, 23      |  |  |
| Rotary Evaporator               | ONILAB                       | 23          |  |  |
| Shakers                         | Benchmark, ONILAB            | 22, 23      |  |  |
| Spectrophotometer               | Jenway                       | 30          |  |  |
| Sterilization                   | Benchmark, CRYSTE            | 22, 29      |  |  |
| Transluminator (UV / LED)       | Cleaver, Maestrogen          | 30, 25      |  |  |
| Vortex Mixture                  | Benchmark, ONILAB, Heathrow  | 22, 23, 24  |  |  |
| Timer                           | Heathrow                     | 24          |  |  |