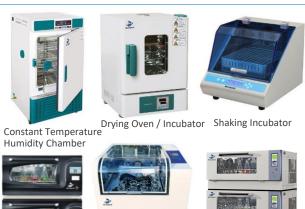

#### **Incubators**

**Constant Temperature** 

**Shaking Incubator** CO2 Stacked Thermostatic Oscillator

Horizontal Stacked Thermostatic Oscillator

#### **Drying Oven**