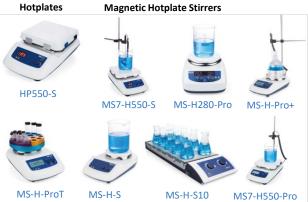

| Lab Equipment                   |                              |             |  |  |
|---------------------------------|------------------------------|-------------|--|--|
| Product Name                    | Brand                        | Page        |  |  |
| Autoclave                       | CRYSTE, Bioevopeak           | 29, 27      |  |  |
| Balance                         | RADWAG                       | 29          |  |  |
| Bio Safety Cabinet              | CRYSTE                       | 29          |  |  |
| Centrifuge                      | Benchmark, ONILAB, CRYSTE,   | 22, 23, 29, |  |  |
|                                 | Heathrow, ELMI               | 24, 25      |  |  |
| Dispenser                       | ONILAB                       | 23          |  |  |
| Dry Bath (Heating Block)        | Benchmark, ONILAB            | 22, 23      |  |  |
| Electrophoresis system          | Accuris, Cleaver, Bioevopeak | 22, 30, 27  |  |  |
| Gel Documentation               | UVITEC, Cleaver, Maestrogen  | 29, 30, 25  |  |  |
| Homogenizers / Cell lysis       | Benchmark                    | 22          |  |  |
| Hotplates & Stirrers            | Benchmark, ONILAB, Heathrow  | 22, 23, 24  |  |  |
| Incubators / Shaking Incubators | Benchmark, ONILAB, CRYSTE    | 22, 23, 29  |  |  |
| Immuno Analyzer                 | Micro Digital                | 29          |  |  |
| Immuno Blotter                  | Cleaver                      | 30          |  |  |
| Moisture Analyzer               | RADWAG                       | 29          |  |  |
| Nanodrop                        | Micro Digital, Jenway        | 29, 30      |  |  |
| Oven                            | CRYSTE, Bioevopeak           | 29, 27      |  |  |
| Pipette                         | WATSON, ONILAB, MTC Bio      | 21, 23, 24  |  |  |
| PCR                             | Benchmark, PCR Max, MTC Bio  | 22, 29, 24  |  |  |
| Power Supply                    | Accuris, Cleaver             | 28, 30      |  |  |
| pH Meter / Conductivity Meter   | APERA                        | 30          |  |  |
| Real Time PCR                   | PCR Max                      | 29          |  |  |
| Roller / Rockers and Rotators   | Benchmark, ONILAB            | 22, 23      |  |  |
| Rotary Evaporator               | ONILAB                       | 23          |  |  |
| Shakers                         | Benchmark, ONILAB            | 22, 23      |  |  |
| Spectrophotometer               | Jenway                       | 30          |  |  |
| Sterilization                   | Benchmark, CRYSTE            | 22, 29      |  |  |
| Transluminator (UV / LED)       | Cleaver, Maestrogen          | 30, 25      |  |  |
| Vortex Mixture                  | Benchmark, ONILAB, Heathrow  | 22, 23, 24  |  |  |
| Timer                           | Heathrow                     | 24          |  |  |