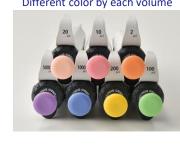

#### Single Channel pipette "NEXTY-S"

Tip box

**Pipette Carrousel Stand** 

Speedy

**Color-Coded** Different color by each volume

Repetitive Pipette "Peggy"