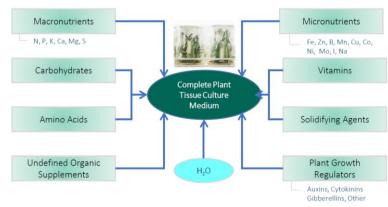

#### RELIABLE & HIGH-QUALITY ANIMAL CELL & PLANT TISSUE CULTURE REAGENTS

## **PLANT TISSUE CULTURE**

#### **Tissue Culture Media**

- Chu's N-6
- DKW E3P
- Gamborg's B-5
- Hoagland's
- Linsmaier & Skoog Lloyd & McCown's Woody
- Murashige & Skoog
- NB Basal Medium

- Nitsch & Nitsch Basal Salts
- Orchid Maintenance Medium
- Preece's Basal Salts
- Quoirin & Lepoivre Basal Salt Mixture
- Rugini Olive Basal Medium
- Vacin & Went Orchid Basal Salts
- White's Basal Salts
- William's Medium E

#### Plant growth regulators

- Thidiazuron
- trans-7eatin
- trans-Zeatin Riboside

#### **Plant Supplements**

- Gamborg's B-5 Vitamin Mixture
- Murashige & Skoog Vitamin Mixture
- Nitsch & Nitsch Vitamin Mixture
- Plant Preservative Mixture (PPM™)

For all product information, please visit www.caissonlabs.com

#### Macronutrients / Micronutrients

Nitrogen (N) Iron (Fe)
Phosphorus (P) Manganese (Mn)
Potassium (K) Zinc (Zn)
Calcium (Ca) Boron (B)
Magnesium (Mg) Copper (Cu)

Sulfur (S)

Iodine (I) Sodium (Na) Chlorine (CI) Molybdenum (Mo)

#### **Undefined Organic Supplements**

Cobalt (Co)

A124 Apple Powder B852 Banana Powder C184 Casein, Enzymatic, Hydrolysate C325 Charcoal, Activated C187 Coconut Powder M474 Malt Extract M567 Meat Extract P721 Peptone, From Soymeal