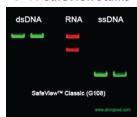

#### **DNA & RNA ANALYSIS**

- SafeView DNA Stains
- **DNA Ladders**
- DNA & RNA Extraction and Purification
- RNA Visualization

#### Great alternative to more expensive SYBR® Safe or toxic EtBr

#### G108 SafeView Stains

SafeView™ (20,000X, UV and LED)

Film / Western Blot Reagents

Nitrocelllulose Membrane

DNA/RNA Extraction Kit, Enzymes for Life Science Research