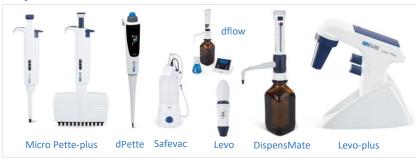

| Lab Equipment                   |                              |             |  |  |
|---------------------------------|------------------------------|-------------|--|--|
| Product Name                    | Brand                        | Page        |  |  |
| Autoclave                       | CRYSTE, Bioevopeak           | 29, 27      |  |  |
| Balance                         | RADWAG                       | 29          |  |  |
| Bio Safety Cabinet              | CRYSTE                       | 29          |  |  |
| Centrifuge                      | Benchmark, ONILAB, CRYSTE,   | 22, 23, 29, |  |  |
|                                 | Heathrow, ELMI               | 24, 25      |  |  |
| Dispenser                       | ONILAB                       | 23          |  |  |
| Dry Bath (Heating Block)        | Benchmark, ONILAB            | 22, 23      |  |  |
| Electrophoresis system          | Accuris, Cleaver, Bioevopeak | 22, 30, 27  |  |  |
| Gel Documentation               | UVITEC, Cleaver, Maestrogen  | 29, 30, 25  |  |  |
| Homogenizers / Cell lysis       | Benchmark                    | 22          |  |  |
| Hotplates & Stirrers            | Benchmark, ONILAB, Heathrow  | 22, 23, 24  |  |  |
| Incubators / Shaking Incubators | Benchmark, ONILAB, CRYSTE    | 22, 23, 29  |  |  |
| Immuno Analyzer                 | Micro Digital                | 29          |  |  |
| Immuno Blotter                  | Cleaver                      | 30          |  |  |
| Moisture Analyzer               | RADWAG                       | 29          |  |  |
| Nanodrop                        | Micro Digital, Jenway        | 29, 30      |  |  |
| Oven                            | CRYSTE, Bioevopeak           | 29, 27      |  |  |
| Pipette                         | WATSON, ONILAB, MTC Bio      | 21, 23, 24  |  |  |
| PCR                             | Benchmark, PCR Max, MTC Bio  | 22, 29, 24  |  |  |
| Power Supply                    | Accuris, Cleaver             | 28, 30      |  |  |
| pH Meter / Conductivity Meter   | APERA                        | 30          |  |  |
| Real Time PCR                   | PCR Max                      | 29          |  |  |
| Roller / Rockers and Rotators   | Benchmark, ONILAB            | 22, 23      |  |  |
| Rotary Evaporator               | ONILAB                       | 23          |  |  |
| Shakers                         | Benchmark, ONILAB            | 22, 23      |  |  |
| Spectrophotometer               | Jenway                       | 30          |  |  |
| Sterilization                   | Benchmark, CRYSTE            | 22, 29      |  |  |
| Transluminator (UV / LED)       | Cleaver, Maestrogen          | 30, 25      |  |  |
| Vortex Mixture                  | Benchmark, ONILAB, Heathrow  | 22, 23, 24  |  |  |
| Timer                           | Heathrow                     | 24          |  |  |