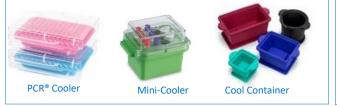

#### **Heathrow Scientific, MTC Bio**

Mini Stirrer, Shaker, Mini Vortex, High Speed Centrifuge, Magnetic Stirrer, PCR Cooler, Mini Cooler, Microscope Slide Box, Timer, Micro Pipette, Tube Rack

Tri-Clamp-ette®

# Pearl® **Pipette Controller** RF3000® Pipette Filler **Pipette Stand**

Centrifuge

Gusto® High Speed Sprout® Mini-Centrifuge Mini-Centrifuge

Slide Storages, Rack

Pipette Wall Mount

**Pipettes** 

Cooler

High Speed Centrifuge