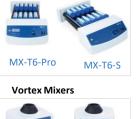

#### **CENTRIFUGE**

INCUBATOR Heating / Cooling , CO<sub>2</sub> Incubator

BenchRocker™ Rocker

2D / 3D Rocker

**ROTATOR** 

VORTEX MIXER

**BATHS** 

MINI VORTEX XL MULTI-TUBE VORTEXER