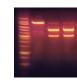

By Smart Agarose Markers: Lane 1:1 Kb ladder

Lane 2: 250 bp ladder Lane 3: 100 bp ladder

By LE Agarose **D1-LE Agarose gels in 1X TAE buffer** A-0.75%, B-1%, C-1.25%

Marker: 1Kb ladder.

Electrophoresis conditions: submarine gel, 2 hours 30 min, 4.5 V/cm in 1X TAE buffer.