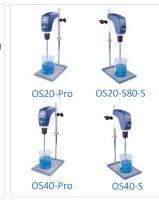

#### MIXING & HEATING

MX-RD-Pro

Overhead Stirrers

MX-RL-Pro MX-RD-E

**Tube Rollers** 

Shaker

SK-R330-Pro

SK-R1807-S