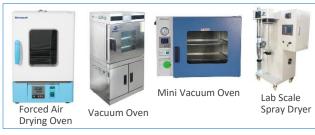

#### **Vacuum Driven Sterile Filter Cup**

Sterile Filter Cup

Glass Filtration Set

**Funnel** 

Sterile Bottle Top Vacuum Filter

**Filtration Set** 

For more information, please contact us.

Laminar Flow Cabinet, Incubator, Autoclave, Liquid Nitrogen Tank, Vacuum Pump, Electrophoresis Cell, Water Bath, Drying Oven, Refrigerator, Freezer

#### **Drying Oven**