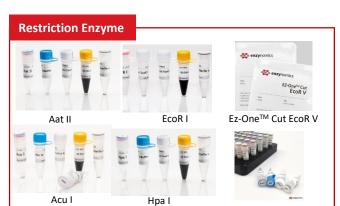

Enzynomics produce enzymes for research and diagnostics, resulting in the production of high-quality recombinant enzymes that range from restriction

For all product information,  $\bigcirc$  please visit <u>http://www.enzynomics.com/</u>

enzymes to DNA polymerases, virtually covering all enzymes needed for modern life science.

For more information, please contact us.

- ISO 13485:2016 Certified

Geneaid is a leading manufacturer of DNA/RNA purification products including plasmid kits, DNA extraction kits, RNA kits, virus DNA/RNA kits, gel extraction kits, PCR cleanup kits, cloning kits, magnetic bead genomic DNA kits, PCR products, enzymes, protein products, DNA markers as well as high-throughput 96-Well DNA/RNA extraction kits.