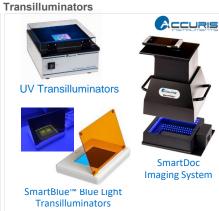

| Lab Equipment                   |                              |             |  |  |
|---------------------------------|------------------------------|-------------|--|--|
| Product Name                    | Brand                        | Page        |  |  |
| Autoclave                       | CRYSTE, Bioevopeak           | 29, 27      |  |  |
| Balance                         | RADWAG                       | 29          |  |  |
| Bio Safety Cabinet              | CRYSTE                       | 29          |  |  |
| Centrifuge                      | Benchmark, ONILAB, CRYSTE,   | 22, 23, 29, |  |  |
|                                 | Heathrow, ELMI               | 24, 25      |  |  |
| Dispenser                       | ONILAB                       | 23          |  |  |
| Dry Bath (Heating Block)        | Benchmark, ONILAB            | 22, 23      |  |  |
| Electrophoresis system          | Accuris, Cleaver, Bioevopeak | 22, 30, 27  |  |  |
| Gel Documentation               | UVITEC, Cleaver, Maestrogen  | 29, 30, 25  |  |  |
| Homogenizers / Cell lysis       | Benchmark                    | 22          |  |  |
| Hotplates & Stirrers            | Benchmark, ONILAB, Heathrow  | 22, 23, 24  |  |  |
| Incubators / Shaking Incubators | Benchmark, ONILAB, CRYSTE    | 22, 23, 29  |  |  |
| Immuno Analyzer                 | Micro Digital                | 29          |  |  |
| Immuno Blotter                  | Cleaver                      | 30          |  |  |
| Moisture Analyzer               | RADWAG                       | 29          |  |  |
| Nanodrop                        | Micro Digital, Jenway        | 29, 30      |  |  |
| Oven                            | CRYSTE, Bioevopeak           | 29, 27      |  |  |
| Pipette                         | WATSON, ONILAB, MTC Bio      | 21, 23, 24  |  |  |
| PCR                             | Benchmark, PCR Max, MTC Bio  | 22, 29, 24  |  |  |
| Power Supply                    | Accuris, Cleaver             | 28, 30      |  |  |
| pH Meter / Conductivity Meter   | APERA                        | 30          |  |  |
| Real Time PCR                   | PCR Max                      | 29          |  |  |
| Roller / Rockers and Rotators   | Benchmark, ONILAB            | 22, 23      |  |  |
| Rotary Evaporator               | ONILAB                       | 23          |  |  |
| Shakers                         | Benchmark, ONILAB            | 22, 23      |  |  |
| Spectrophotometer               | Jenway                       | 30          |  |  |
| Sterilization                   | Benchmark, CRYSTE            | 22, 29      |  |  |
| Transluminator (UV / LED)       | Cleaver, Maestrogen          | 30, 25      |  |  |
| Vortex Mixture                  | Benchmark, ONILAB, Heathrow  | 22, 23, 24  |  |  |
| Timer                           | Heathrow                     | 24          |  |  |

#### **Transilluminator**

MaestroGen offers a wide range of products from basic entry-level to

Ultra Bright UV Transilluminator

Ultra Bright LED Transilluminator

UltraSlim™ LED Transilluminator

Blue LED illuminator for mini gels

#### **Gel Documentation**

UltraSlim™ LED Transilluminator &

SlimWhite ™

(# SLB-03W

BandPeeper ™ Real-time in gel

Mini-Imager™

(Latvia)

Mini-Imager™ UV/LED is a small digital camera imager embedded with both blue light (470nm) and UV (302nm)