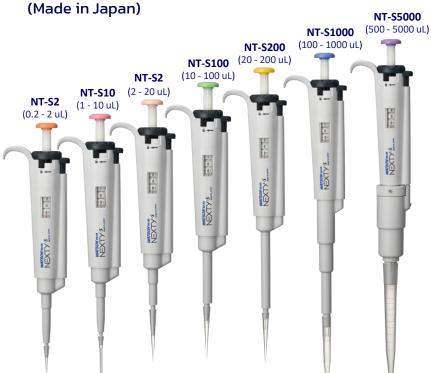

# WATSON BIO LAB

#### Single Channel pipette "NEXTY-S"

Tip box

**Pipette Carrousel Stand** 

Speedy

**Color-Coded** Different color by each volume

Repetitive Pipette "Peggy"