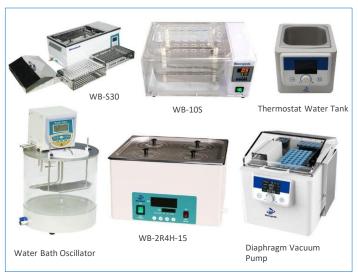

#### **Water Bath**

#### **Incubators**

**Constant Temperature** 

**Shaking Incubator** CO2 Stacked Thermostatic Oscillator

Horizontal Stacked Thermostatic Oscillator