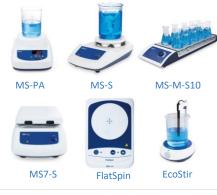

#### **CENTRIFUGE**

INCUBATOR Heating / Cooling , CO<sub>2</sub> Incubator

BenchRocker™ Rocker

2D / 3D Rocker

**ROTATOR** 

VORTEX MIXER

**BATHS** 

MINI VORTEX XL MULTI-TUBE VORTEXER

#### **Vortex and Stirrer**