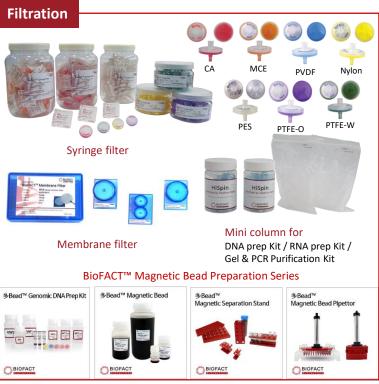

Digital Orbital Shaker

9000 RPM

Water Bath Thermostat

For more information, please contact us.

Syringe Filter, Membrane Filter, Vials, Caps, Septa, Vacuum Driven Sterile Filter Cup

We concentrate on the researching, developing, and manufacturing of lab filters such as syringe filters, 50mm air/vent filters, pipette filters, gas analyzer filters, and customized filters.

For all product information, please visit http://en.finetech-filter.com/

#### **Syringe Filter**

- MCE/CA
- PES/Nylon
- Hydrophilic PVDF
- Hydrophobic PTFE
- Hydrophilic PTFE

Sterile Syringe

4mm

13mm

25mm

#### **Membrane Filter**

- MCE/CA
- PES/Nylon
- Hydrophilic PVDF
- Hydrophobic PTFE
- Hydrophilic PTFE

47mm

90<sub>mm</sub>

142mm

293mm

#### **Vacuum Driven Sterile Filter Cup**

Sterile Filter Cup

Glass Filtration Set

**Funnel** 

Sterile Bottle Top Vacuum Filter

**Filtration Set** 

For more information, please contact us.

Laminar Flow Cabinet, Incubator, Autoclave, Liquid Nitrogen Tank, Vacuum Pump, Electrophoresis Cell, Water Bath, Drying Oven, Refrigerator, Freezer