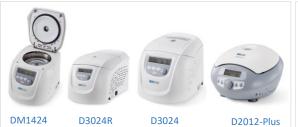

| Lab Equipment                   |                              |             |  |  |
|---------------------------------|------------------------------|-------------|--|--|
| Product Name                    | Brand                        | Page        |  |  |
| Autoclave                       | CRYSTE, Bioevopeak           | 29, 27      |  |  |
| Balance                         | RADWAG                       | 29          |  |  |
| Bio Safety Cabinet              | CRYSTE                       | 29          |  |  |
| Centrifuge                      | Benchmark, ONILAB, CRYSTE,   | 22, 23, 29, |  |  |
|                                 | Heathrow, ELMI               | 24, 25      |  |  |
| Dispenser                       | ONILAB                       | 23          |  |  |
| Dry Bath (Heating Block)        | Benchmark, ONILAB            | 22, 23      |  |  |
| Electrophoresis system          | Accuris, Cleaver, Bioevopeak | 22, 30, 27  |  |  |
| Gel Documentation               | UVITEC, Cleaver, Maestrogen  | 29, 30, 25  |  |  |
| Homogenizers / Cell lysis       | Benchmark                    | 22          |  |  |
| Hotplates & Stirrers            | Benchmark, ONILAB, Heathrow  | 22, 23, 24  |  |  |
| Incubators / Shaking Incubators | Benchmark, ONILAB, CRYSTE    | 22, 23, 29  |  |  |
| Immuno Analyzer                 | Micro Digital                | 29          |  |  |
| Immuno Blotter                  | Cleaver                      | 30          |  |  |
| Moisture Analyzer               | RADWAG                       | 29          |  |  |
| Nanodrop                        | Micro Digital, Jenway        | 29, 30      |  |  |
| Oven                            | CRYSTE, Bioevopeak           | 29, 27      |  |  |
| Pipette                         | WATSON, ONILAB, MTC Bio      | 21, 23, 24  |  |  |
| PCR                             | Benchmark, PCR Max, MTC Bio  | 22, 29, 24  |  |  |
| Power Supply                    | Accuris, Cleaver             | 28, 30      |  |  |
| pH Meter / Conductivity Meter   | APERA                        | 30          |  |  |
| Real Time PCR                   | PCR Max                      | 29          |  |  |
| Roller / Rockers and Rotators   | Benchmark, ONILAB            | 22, 23      |  |  |
| Rotary Evaporator               | ONILAB                       | 23          |  |  |
| Shakers                         | Benchmark, ONILAB            | 22, 23      |  |  |
| Spectrophotometer               | Jenway                       | 30          |  |  |
| Sterilization                   | Benchmark, CRYSTE            | 22, 29      |  |  |
| Transluminator (UV / LED)       | Cleaver, Maestrogen          | 30, 25      |  |  |
| Vortex Mixture                  | Benchmark, ONILAB, Heathrow  | 22, 23, 24  |  |  |
| Timer                           | Heathrow                     | 24          |  |  |