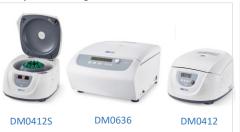

| Lab Equipment                   |                              |             |  |  |
|---------------------------------|------------------------------|-------------|--|--|
| Product Name                    | Brand                        | Page        |  |  |
| Autoclave                       | CRYSTE, Bioevopeak           | 29, 27      |  |  |
| Balance                         | RADWAG                       | 29          |  |  |
| Bio Safety Cabinet              | CRYSTE                       | 29          |  |  |
| Centrifuge                      | Benchmark, ONILAB, CRYSTE,   | 22, 23, 29, |  |  |
|                                 | Heathrow, ELMI               | 24, 25      |  |  |
| Dispenser                       | ONILAB                       | 23          |  |  |
| Dry Bath (Heating Block)        | Benchmark, ONILAB            | 22, 23      |  |  |
| Electrophoresis system          | Accuris, Cleaver, Bioevopeak | 22, 30, 27  |  |  |
| Gel Documentation               | UVITEC, Cleaver, Maestrogen  | 29, 30, 25  |  |  |
| Homogenizers / Cell lysis       | Benchmark                    | 22          |  |  |
| Hotplates & Stirrers            | Benchmark, ONILAB, Heathrow  | 22, 23, 24  |  |  |
| Incubators / Shaking Incubators | Benchmark, ONILAB, CRYSTE    | 22, 23, 29  |  |  |
| Immuno Analyzer                 | Micro Digital                | 29          |  |  |
| Immuno Blotter                  | Cleaver                      | 30          |  |  |
| Moisture Analyzer               | RADWAG                       | 29          |  |  |
| Nanodrop                        | Micro Digital, Jenway        | 29, 30      |  |  |
| Oven                            | CRYSTE, Bioevopeak           | 29, 27      |  |  |
| Pipette                         | WATSON, ONILAB, MTC Bio      | 21, 23, 24  |  |  |
| PCR                             | Benchmark, PCR Max, MTC Bio  | 22, 29, 24  |  |  |
| Power Supply                    | Accuris, Cleaver             | 28, 30      |  |  |
| pH Meter / Conductivity Meter   | APERA                        | 30          |  |  |
| Real Time PCR                   | PCR Max                      | 29          |  |  |
| Roller / Rockers and Rotators   | Benchmark, ONILAB            | 22, 23      |  |  |
| Rotary Evaporator               | ONILAB                       | 23          |  |  |
| Shakers                         | Benchmark, ONILAB            | 22, 23      |  |  |
| Spectrophotometer               | Jenway                       | 30          |  |  |
| Sterilization                   | Benchmark, CRYSTE            | 22, 29      |  |  |
| Transluminator (UV / LED)       | Cleaver, Maestrogen          | 30, 25      |  |  |
| Vortex Mixture                  | Benchmark, ONILAB, Heathrow  | 22, 23, 24  |  |  |
| Timer                           | Heathrow                     | 24          |  |  |