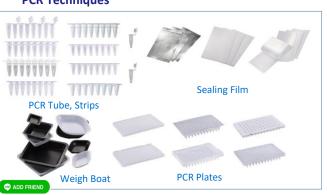

clers

HM-100-Pro HB120-S TC1000-S

#### **LIQUID TRANSFER**



#### MIXING & HEATING



MX-RD-Pro





Overhead Stirrers







MX-RL-Pro MX-RD-E

**Tube Rollers** 





Shaker



SK-R330-Pro

SK-R1807-S









MX-RL-E



SK-O330-Pro

#### **Heathrow Scientific, MTC Bio**

Mini Stirrer, Shaker, Mini Vortex, High Speed Centrifuge, Magnetic Stirrer, PCR Cooler, Mini Cooler, Microscope Slide Box, Timer, Micro Pipette, Tube Rack



Tri-Clamp-ette®

#### **Vortex and Stirrer**



# Pearl® **Pipette Controller** RF3000® Pipette Filler **Pipette Stand**

Centrifuge



Gusto® High Speed Sprout® Mini-Centrifuge Mini-Centrifuge

Slide Storages, Rack

Pipette Wall Mount

**Pipettes** 



Cooler

High Speed Centrifuge





#### **Tube Supplies**



**Pipette Supplies** 



#### **PCR Techniques**





## Rack, Box, Bag





#### **Transilluminator**

MaestroGen offers a wide range of products from basic entry-level to





Ultra Bright UV Transilluminator



Ultra Bright LED Transilluminator



UltraSlim™ LED Transilluminator



Blue LED illuminator for mini gels



SlimWhite™ for UltraSlim

for protein gel illumination,Coomassie blue stained / silver stained media



SlimWhite™

White light for protein gel illumination. Coomassie blue stained/ silver stained media

#### **Gel Documentation**

UltraSlim™ LED Transilluminator &

SlimWhite ™

(# SLB-03W







BandPeeper ™ Real-time in gel

Mini-Imager™

(Latvia)

Mini-Imager™ UV/LED is a small digital camera imager embedded with both blue light (470nm) and UV (302nm)

(# RT-172)







MiniCute Imager

MiniCute Imager is an easy gel