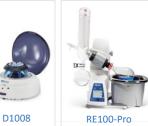

| Lab Equipment                   |                              |             |  |  |
|---------------------------------|------------------------------|-------------|--|--|
| Product Name                    | Brand                        | Page        |  |  |
| Autoclave                       | CRYSTE, Bioevopeak           | 29, 27      |  |  |
| Balance                         | RADWAG                       | 29          |  |  |
| Bio Safety Cabinet              | CRYSTE                       | 29          |  |  |
| Centrifuge                      | Benchmark, ONILAB, CRYSTE,   | 22, 23, 29, |  |  |
|                                 | Heathrow, ELMI               | 24, 25      |  |  |
| Dispenser                       | ONILAB                       | 23          |  |  |
| Dry Bath (Heating Block)        | Benchmark, ONILAB            | 22, 23      |  |  |
| Electrophoresis system          | Accuris, Cleaver, Bioevopeak | 22, 30, 27  |  |  |
| Gel Documentation               | UVITEC, Cleaver, Maestrogen  | 29, 30, 25  |  |  |
| Homogenizers / Cell lysis       | Benchmark                    | 22          |  |  |
| Hotplates & Stirrers            | Benchmark, ONILAB, Heathrow  | 22, 23, 24  |  |  |
| Incubators / Shaking Incubators | Benchmark, ONILAB, CRYSTE    | 22, 23, 29  |  |  |
| Immuno Analyzer                 | Micro Digital                | 29          |  |  |
| Immuno Blotter                  | Cleaver                      | 30          |  |  |
| Moisture Analyzer               | RADWAG                       | 29          |  |  |
| Nanodrop                        | Micro Digital, Jenway        | 29, 30      |  |  |
| Oven                            | CRYSTE, Bioevopeak           | 29, 27      |  |  |
| Pipette                         | WATSON, ONILAB, MTC Bio      | 21, 23, 24  |  |  |
| PCR                             | Benchmark, PCR Max, MTC Bio  | 22, 29, 24  |  |  |
| Power Supply                    | Accuris, Cleaver             | 28, 30      |  |  |
| pH Meter / Conductivity Meter   | APERA                        | 30          |  |  |
| Real Time PCR                   | PCR Max                      | 29          |  |  |
| Roller / Rockers and Rotators   | Benchmark, ONILAB            | 22, 23      |  |  |
| Rotary Evaporator               | ONILAB                       | 23          |  |  |
| Shakers                         | Benchmark, ONILAB            | 22, 23      |  |  |
| Spectrophotometer               | Jenway                       | 30          |  |  |
| Sterilization                   | Benchmark, CRYSTE            | 22, 29      |  |  |
| Transluminator (UV / LED)       | Cleaver, Maestrogen          | 30, 25      |  |  |
| Vortex Mixture                  | Benchmark, ONILAB, Heathrow  | 22, 23, 24  |  |  |
| Timer                           | Heathrow                     | 24          |  |  |