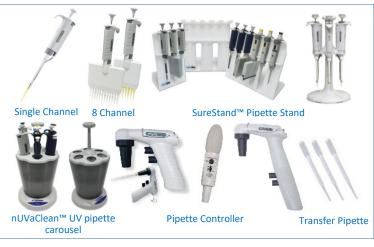

#### Single Channel pipette "NEXTY-S"

Tip box

**Pipette Carrousel Stand** 

Speedy

**Color-Coded** Different color by each volume

Repetitive Pipette "Peggy"

#### No electric power required at all!

Setting aspiration volume

Flexible nozzle-angle

Setting dispensing volume

Simple maintenance

# Pearl® **Pipette Controller** RF3000® Pipette Filler **Pipette Stand**

Centrifuge

Gusto® High Speed Sprout® Mini-Centrifuge Mini-Centrifuge

Slide Storages, Rack

Pipette Wall Mount

**Pipettes** 

Cooler

High Speed Centrifuge

#### **Tube Supplies**

**Pipette Supplies** 