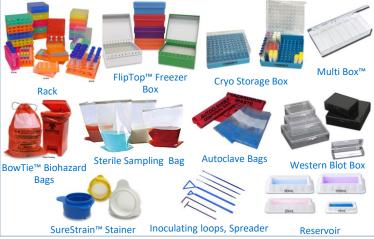

-S TC1000-S

#### **LIQUID TRANSFER**



#### MIXING & HEATING



MX-RD-Pro





Overhead Stirrers







MX-RL-Pro MX-RD-E

**Tube Rollers** 





Shaker



SK-R330-Pro

SK-R1807-S









MX-RL-E



SK-O330-Pro

#### **Heathrow Scientific, MTC Bio**

Mini Stirrer, Shaker, Mini Vortex, High Speed Centrifuge, Magnetic Stirrer, PCR Cooler, Mini Cooler, Microscope Slide Box, Timer, Micro Pipette, Tube Rack



Tri-Clamp-ette®

#### **Vortex and Stirrer**



# Pearl® **Pipette Controller** RF3000® Pipette Filler **Pipette Stand**

Centrifuge



Gusto® High Speed Sprout® Mini-Centrifuge Mini-Centrifuge

Slide Storages, Rack

Pipette Wall Mount

**Pipettes** 



Cooler

High Speed Centrifuge





#### **Tube Supplies**



**Pipette Supplies** 



#### **PCR Techniques**





## Rack, Box, Bag





#### **Transilluminator**

MaestroGen offers a wide range of products from basic entry-level to





Ultra Bright UV Transilluminator



Ultra Bright LED Transilluminator



UltraSlim™ LED Transilluminator



Blue LED illuminator for mini gels



SlimWhite™ for UltraSlim

for protein gel illumination,Coomassie blue stained / silver stained media



SlimWhite™

White light for protein gel illumination. Coomassie blue stained/ silver stained media

#### **Gel Documentation**

UltraSlim™ LED Transilluminator &

SlimWhite ™

(# SLB-03W







BandPeeper ™ Real-time in gel

Mini-Imager™

(Latvia)

Mini-Imager™ UV/LED is a small digital camera imager embedded with both blue light (470nm) and UV (302nm)

(# RT-172)







MiniCute Imager

MiniCute Imager is an easy gel image system. Compatibl