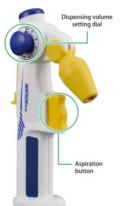

#### No electric power required at all!

Setting aspiration volume

Flexible nozzle-angle

Setting dispensing volume

Simple maintenance