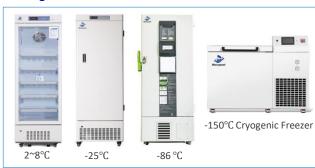

Funnel** 



Sterile Bottle Top Vacuum Filter



**Filtration Set** 





For more information, please contact us.









Laminar Flow Cabinet, Incubator, Autoclave, Liquid Nitrogen Tank, Vacuum Pump, Electrophoresis Cell, Water Bath, Drying Oven, Refrigerator, Freezer



#### Make the laboratory smarter, safer more accurate, and more convenient.



For all product information, please visit https://bioevopeak.com/

#### **Laminar Flow Cabinet**



#### **Autoclave**



#### **Liquid Nitrogen Tank**



#### **Vacuum Pumps**



#### **Water Bath**



#### **Incubators**



**Constant Temperature** 

**Shaking Incubator** CO2 Stacked Thermostatic Oscillator

Horizontal Stacked Thermostatic Oscillator

#### **Electrophoresis Cell**



#### **Drying Oven**



#### **Refrigerator & Freezer**







For more information, please contact us.







#### **Cell tissue Culture / Microbiology Supply**

#### **Cell and Tissue Culture Plates**



Non-Treated / Surface-Treated 4, 6, 12, 24, 48, 96 well and 96well U

#### **Cell and Tissue Culture Flasks**



Non-Treated / Surface-Treated / Vent or Plug cap 25, 50, 250, 600, 850 ml

#### **Cell and Tissue Culture Dish**



Non-Treated / Surface-Treated 6, 7, 9, 10, 15 cm

**Plate Insert** 

**Bio-Reaction Tube** 



driven Bottles **Roller Bottles** 

Vacuum-



**Erlenmeyer Flasks** 



**Cell Scraper** Spreader Loop & Needles



#### Centrifuge Tube / Microcentrifuge Tube / PCR

#### **Centrifuge Tubes**



15 ml, 50 ml (Conical /Self-standing)

Micro centrifuge Tubes



0.5ml, 1.5ml, 2.0ml, 5.0ml

PCR tube / 8 Strips tube



96-well P