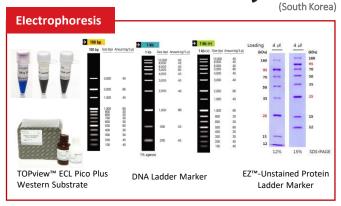

#### **Electrophoresis Related**

A popular selection of products specialized for Electrophoresis, including ladders for DNA, RNA, Protein; Precast Gels, Agarose, Tracking Dyes, Stains, Acrylamide, Buffers and Reagents.