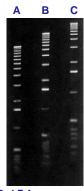

By Smart Agarose Markers: Lane 1:1 Kb ladder

Lane 2: 250 bp ladder Lane 3: 100 bp ladder

By LE Agarose **D1-LE Agarose gels in 1X TAE buffer** A-0.75%, B-1%, C-1.25%

Marker: 1Kb ladder.

Electrophoresis conditions: submarine gel, 2 hours 30 min, 4.5 V/cm in 1X TAE buffer.