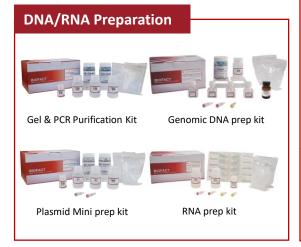

## Nucleic acid extraction kits by Geneald (Taiwan) ชุดสกัด DNA, RNA จากตัวอย่างครบวงจร

#### Product List

- Viral Nucleic Acid Extraction Kit
- Plasmid DNA Extraction
- Genomic DNA Extraction
- PCR cleanup & Gel Extraction
- RNA Extraction

Type: Magnetic bead / Spin Column / 96 well plate

**DNA Extraction kit** 