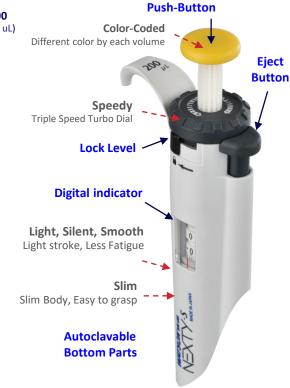

#### Single Channel pipette "NEXTY-S"

Tip box

**Pipette Carrousel Stand** 

Speedy

**Color-Coded** Different color by each volume

Repetitive Pipette "Peggy"

#### No electric power required at all!

Setting aspiration volume

Flexible nozzle-angle

Setting dispensing volume

Simple maintenance