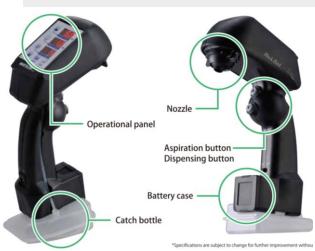

#### Single Channel pipette "NEXTY-S"

Tip box

**Pipette Carrousel Stand** 

Speedy

**Color-Coded** Different color by each volume

Repetitive Pipette "Peggy"

#### No electric power required at all!

Setting aspiration volume

Flexible nozzle-angle

Setting dispensing volume

Simple maintenance