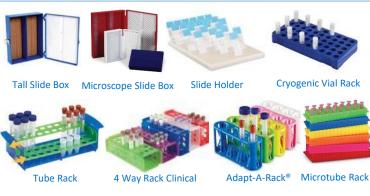

#### **Heathrow Scientific, MTC Bio**

Mini Stirrer, Shaker, Mini Vortex, High Speed Centrifuge, Magnetic Stirrer, PCR Cooler, Mini Cooler, Microscope Slide Box, Timer, Micro Pipette, Tube Rack

Tri-Clamp-ette®

## Rack, Box, Bag