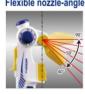

#### Single Channel pipette "NEXTY-S"

Tip box

**Pipette Carrousel Stand** 

Speedy

**Color-Coded** Different color by each volume

Repetitive Pipette "Peggy"

#### No electric power required at all!

Setting aspiration volume

Flexible nozzle-angle

Setting dispensing volume

Simple maintenance