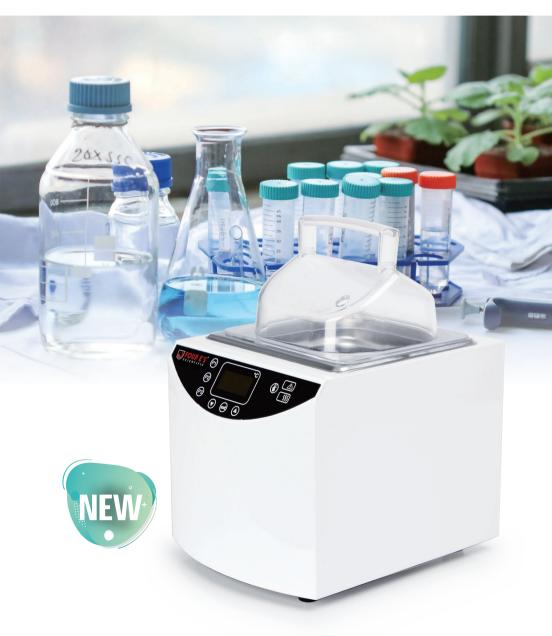

## Features:

- Easy-to-Read LED display
- Adjustable temperature range is up to 99°C
- Precise Temperature Control: accuracy of ±0.5°C
- User-friendly Touch key on the front glass panel
- Dry-start protection feature for improved safety
- Over-temperature Cut-off & Alarm to protect samples from over heating
- Program Mode can store up to 3 programs
- Durable Stainless-steel chamber
- Transparent Lid

## **SPECIFICATIONS:**

| SFLUIFICATIONS.                |                        |
|--------------------------------|------------------------|
| Model                          | WB001                  |
| Reservoir Capacity[L]          | 2                      |
| Heating temperature range [°C] | room temp. +5°C - 99°C |
| Over Temperature Cut-off       | Yes                    |
| Temp. control accuracy [°C]    | ±0.5                   |
| Temp. display accuracy [°C]    | ±0.1                   |
| Temperature display            | LED                    |
| Time display                   | LED                    |
| Dry-start protection           | Yes                    |
| Dimensions (W x H x D) [mm]    | 252 x 188 x 285        |
| Working Area Depth [mm]        | 150                    |
| Bath opening Length [mm]       | 153                    |
| Bath opening Width [mm]        | 138                    |
| Weight [kg]                    | 3                      |
| Voltage [V]                    | 200-240/100-120        |
| Frequency [Hz]                 | 50/60                  |
| Power input [W]                | 200                    |
|                                |                        |