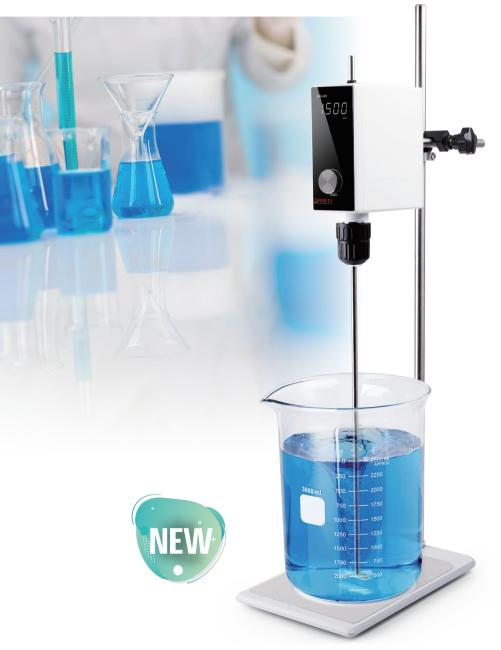

## Features:

- Compact, Lightweight and Sleek design
- Speed Range: 50rpm~2000rpm
- Provides constant speed even with changes in viscosities of the sample
- Wide LED display for precise speed adjustment and monitoring
- LED display shows actual and set speeds alternately
- Overload protection system if the torque exceeds the stirrer ratings
- Safety circuits: Circuit auto cut-off feature for additional protection
- Maintenance-free Brushless DC motor
- The through-shaft housing design allows for easy impeller height adjustments and thereby less downtime in between sample changes