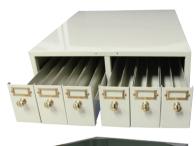

## **SLIDE STORAGE CABINET**

### Features:

- Stacked 12 units high when filled with slides without any deformation and tipping
- Four colors of white, beige, green and tan can be available.
- Made of cold rolled steel with epoxy powder coating
- The interlocking system allows for safe stacking
- Hold up to 5,000 microscope slides per cabinet
- The color can be customized based on MOQ
- Plastic or brass knob can be available
- The base can be with or without legs
- 6 drawers per cabinet

### **SPECIFICATIONS:**

| Description       | Dimension (mm, L x W x H) |
|-------------------|---------------------------|
| Cabinet           | 477 x 402 x 126           |
| Base with legs    | 476 x 402 x 128.6         |
| Base without legs | 477 x 402 x 124           |