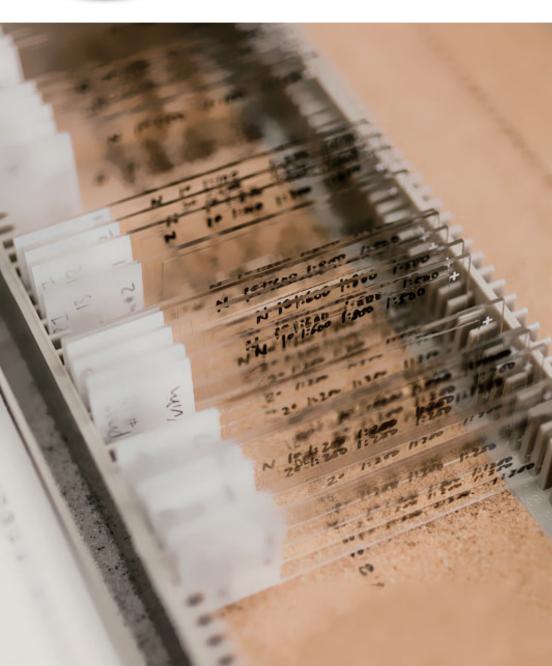

## **SLIDE STORAGE CABINET**

### Features:

- Stacked 12 units high when filled with slides without any deformation and tipping
- Four colors of white, beige, green and tan can be available.
- Made of cold rolled steel with epoxy powder coating
- The interlocking system allows for safe stacking
- Hold up to 5,000 microscope slides per cabinet
- The color can be customized based on MOQ
- Plastic or brass knob can be available
- The base can be with or without legs
- 6 drawers per cabinet