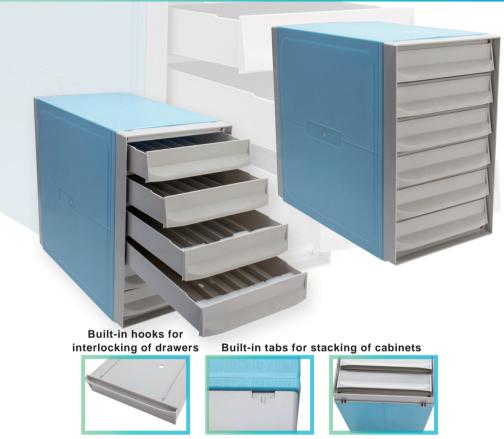

# **TISSUE CASSETTE STORAGE CABINET**

### Features:

- Made of ABS
- 6 drawers per cabinet
- Hold up to 2,100 tissue cassettes per cabinet
- The interlocking system allows for safe stacking
- Can be stacked without any deformation and tipping
- The color can be customized based on MOQ
- Shipped with sponge block spacers and identification label in each drawer

### **SPECIFICATIONS:**

| Cabinet Dimension    | 445 x 245 x 400 mm   |
|----------------------|----------------------|
| Capacity per drawer  | 350pcs of cassettes  |
| Capacity per cabinet | 2100pcs of cassettes |