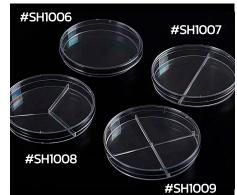

## Order Information:

| Size                   | Sterile | Material | Packaging     | Cat No. |         |
|------------------------|---------|----------|---------------|---------|---------|
| 35 x 15mm              | EO      | PS       | 2300 pcs/Case | SH1001  | #SH1002 |
| 60 x 15mm              | EO      | PS       | 1000 pcs/Case | SH1002  |         |
| 65 x 15mm              | EO      | PS       | 650 pcs/Case  | SH1003  |         |
| 70 x 15mm              | EO      | PS       | 720 pcs/Case  | SH1004  |         |
| 90 x 15mm, Machine use | EO      | PS       | 500 pcs/Case  | SH1005  | #SH1005 |
| 90 x 15mm, one room    | EO      | PS       | 500 pcs/Case  | SH1006  |         |
| 90 x 15mm, two room    | EO      | PS       | 500 pcs/Case  | SH1007  |         |
| 90 x 15mm, three room  | EO      | PS       | 500 pcs/Case  | SH1008  |         |
| 90 x 15mm, four room   | EO      | PS       | 500 pcs/Case  | SH1009  |         |
| 150 x 15mm             | EO      | PS       | 240 pcs/Case  | SH1010  | #SH1006 |
|                        |         |          |               |         | -       |