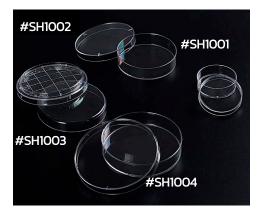

## Order Information:

| Size                   | Sterile | Material | Packaging     | Cat No. |         |
|------------------------|---------|----------|---------------|---------|---------|
| 35 x 15mm              | EO      | PS       | 2300 pcs/Case | SH1001  | #SH1002 |
| 60 x 15mm              | EO      | PS       | 1000 pcs/Case | SH1002  |         |
| 65 x 15mm              | EO      | PS       | 650 pcs/Case  | SH1003  |         |
| 70 x 15mm              | EO      | PS       | 720 pcs/Case  | SH1004  |         |
| 90 x 15mm, Machine use | EO      | PS       | 500 pcs/Case  | SH1005  | #SH1005 |
| 90 x 15mm, one room    | EO      | PS       | 500 pcs/Case  | SH1006  |         |
| 90 x 15mm, two room    | EO      | PS       | 500 pcs/Case  | SH1007  |         |
| 90 x 15mm, three room  | EO      | PS       | 500 pcs/Case  | SH1008  |         |
| 90 x 15mm, four room   | EO      | PS       | 500 pcs/Case  | SH1009  |         |
| 150 x 15mm             | EO      | PS       | 240 pcs/Case  | SH1010  | #SH1006 |
|                        |         |          |               |         | -       |