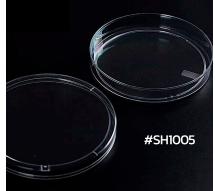

## Order Information:

| Size                   | Sterile | Material | Packaging     | Cat No. |         |
|------------------------|---------|----------|---------------|---------|---------|
| 35 x 15mm              | EO      | PS       | 2300 pcs/Case | SH1001  | #SH1002 |
| 60 x 15mm              | EO      | PS       | 1000 pcs/Case | SH1002  |         |
| 65 x 15mm              | EO      | PS       | 650 pcs/Case  | SH1003  |         |
| 70 x 15mm              | EO      | PS       | 720 pcs/Case  | SH1004  |         |
| 90 x 15mm, Machine use | EO      | PS       | 500 pcs/Case  | SH1005  | #SH1005 |
| 90 x 15mm, one room    | EO      | PS       | 500 pcs/Case  | SH1006  |         |
| 90 x 15mm, two room    | EO      | PS       | 500 pcs/Case  | SH1007  |         |
| 90 x 15mm, three room  | EO      | PS       | 500 pcs/Case  | SH1008  |         |
| 90 x 15mm, four room   | EO      | PS       | 500 pcs/Case  | SH1009  |         |
| 150 x 15mm             | EO      | PS       | 240 pcs/Case  | SH1010  | #SH1006 |
|                        |         |          |               |         | -       |