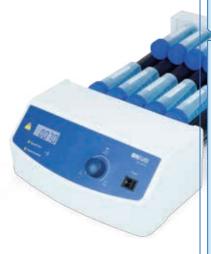

## MX-T6-Pro

**Tube Roller** 

#### **Features**

- Maximum load of up to 4Kg.
- Gentle mixing in rolling motion with a capacity of 6 tubes.
- LCD digital display of adjustable speed and time.
- Speed adjustable from 10-70rpm and timer from 1-1199min.
- LED overload indicator.