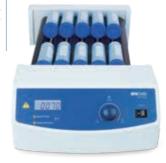

## MX-T6-Pro

**Tube Roller** 

#### **Features**

- Maximum load of up to 4Kg.
- Gentle mixing in rolling motion with a capacity of 6 tubes.
- LCD digital display of adjustable speed and time.
- Speed adjustable from 10-70rpm and timer from 1-1199min.
- LED overload indicator.