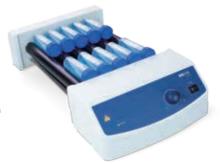

### MX-T6-S

**Tube Roller** 

#### **Features**

- Maximum load of up to 4Kg.
- Gentle mixing in rolling motion with a maximum of 6 tubes capacity.
- Speed adjustable from 0-70rpm.
- LED power indicator.