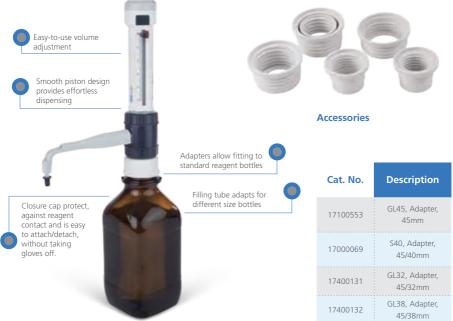

## Features

- Material of high chemical resistance.
- All parts that get in contact with liquid are made up of PTFE/FEP/BSG or PP.
- DispensMate works on positive displacement principle.
- Autoclavable at 121°C.
- Available in four different volume ranges: 0.5-5mL, 1.0-10mL ,2.5-25mL ,5.0-50mL
- Operating conditions:
- 1.Vapor pressure max. 500mbar; 2. Viscosity max. 500mm<sup>2</sup>/s;
- 3.Temperature max. 40°C; 4. Density max. 2.2g/cm<sup>3</sup>
- Easy to operate with volume adjustment slide.
- DispensMate is supplied with adapters of different sizes to fit with most common bottles.

| Ð   |
|-----|
| Q   |
| is  |
| 9   |
| 0   |
| ,0  |
|     |
| ġ   |
| t   |
| - t |
| 0   |

0

GL25, Adapter,

GL28, Adapter,

32/28mm Reagent bottle

(Brown,1L,Optional)

Filling tube(m)

Discharge tube(m)

17400133

17400134

17400037

17400021