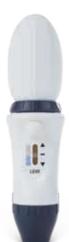

Compress the suction bellows before attaching the pipette

Button to expel residual liquid when using blow-out pipette

Aspiration and dispensing comfortably achieved with a sensitive lever

 $3\mu m$  replaceable hydrophobic filter

Silicone adapter for 0.1-100mL pipette tip, fully autoclavable