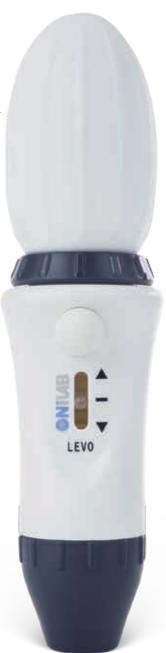

## **Features**

- Designed for simple and precise pipetting control.
- Integrated with 3µm replaceable filter placed within silicone adapter.
- Aspiration and dispensing can be controlled with a sensitive lever.
- Light in weight design reduces the risk of RSI.
- Easy for both left and right handed operations.

Compress the suction bellows before attaching the pipette

Button to expel residual liquid when using blow-out pipette

Aspiration and dispensing comfortably achieved with a sensitive lever

 $3\mu m$  replaceable hydrophobic filter

Silicone adapter for 0.1-100mL pipette tip, fully autoclavable