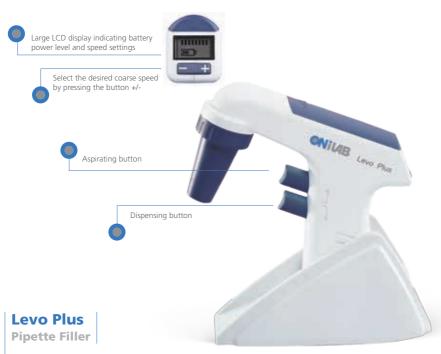

## **Features**

- LCD display to observe battery level, aspiration/ dispensing speed.
- Light in weight and ergonomic design.
- Compatible with volumetric and serological pipettes.
- Compatible pipette volume range from 0.1-100mL.
- Integrated with replaceable, hydrophobic filter of 0.45µm.
- Different speeds of selection for aspiration and dispensing.
- Lithium-ion battery enables more than 8 hours of intermittent use.