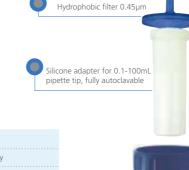

## **Features**

- LCD display to observe battery level, aspiration/ dispensing speed.
- Light in weight and ergonomic design.
- Compatible with volumetric and serological pipettes.
- Compatible pipette volume range from 0.1-100mL.
- Integrated with replaceable, hydrophobic filter of 0.45µm.
- Different speeds of selection for aspiration and dispensing.
- Lithium-ion battery enables more than 8 hours of intermittent use.