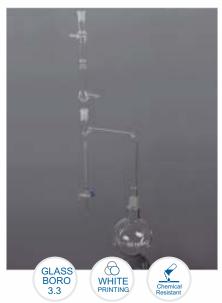

### Distilling Apparatus, with Friedrichs Condenser

- Made From Heat Resistant, Low Expansion 3.3 Borosilicate Glass
- Interchangeable Joint and Stopper

| Item Code  | Capacity (ml) | Interchangeable Joint | Pack of |
|------------|---------------|-----------------------|---------|
| 342.202.03 | 2000          | 24/29                 | 1       |