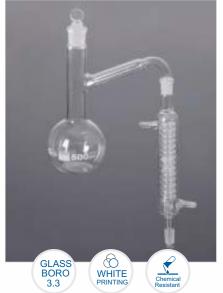

| Item Code  | Capacity (ml) | Condenser<br>Jacket (mm) | Interchangeable<br>Joint | Pack of |
|------------|---------------|--------------------------|--------------------------|---------|
| 341.202.03 | 500           | 200                      | 19/26                    | 1       |

### Distilling Apparatus, with Friedrichs Condenser

- Made From Heat Resistant, Low Expansion 3.3 Borosilicate Glass
- Interchangeable Joint and Stopper

| Item Code  | Capacity (ml) | Interchangeable Joint | Pack of |
|------------|---------------|-----------------------|---------|
| 342.202.03 | 2000          | 24/29                 | 1       |