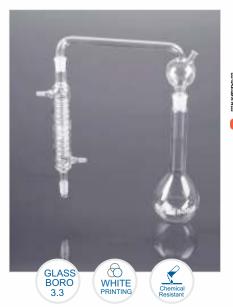

#### Distilling Apparatus, Ammonia, with Graham condenser

- Made From Heat Resistant, Low Expansion 3.3 Borosilicate Glass
- · Interchangeable Joints
- With Splash Head 24/29, 19/26
- With Kjeldahl flask 500ml 24/29
- With Coil condenser 200mm 19/26

| Item Code  | Capacity (ml) | Pack of |
|------------|---------------|---------|
| 340.202.03 | 500           | 1       |

- Made From Heat Resistant, Low Expansion 3.3 Borosilicate Glass
- Interchangeable Joints & Stopper
- Flat bottom distillation flask 500 ml 24/29, 19/26
- With Coil condenser 200mm 19/26