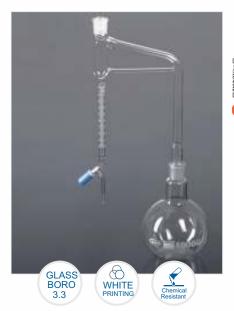

#### Distilling Apparatus, Ammonia, with Graham condenser

- Made From Heat Resistant, Low Expansion 3.3 Borosilicate Glass
- · Interchangeable Joints
- With Splash Head 24/29, 19/26
- With Kjeldahl flask 500ml 24/29
- With Coil condenser 200mm 19/26

| Item Code  | Capacity (ml) | Pack of |
|------------|---------------|---------|
| 340.202.03 | 500           | 1       |

- Made From Heat Resistant, Low Expansion 3.3 Borosilicate Glass
- Interchangeable Joints & Stopper
- Flat bottom distillation flask 500 ml 24/29, 19/26
- With Coil condenser 200mm 19/26