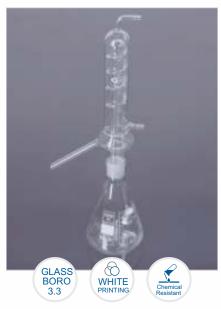

### Essential Oil Determination Apparatus (Clevenger Apparatus)

- Made From Heat Resistant, Low Expansion 3.3 Borosilicate Glass
- For Oil Heavier Than Water
- Round bottom Flask 1000ml-24/29
- Liebig condenser 300mm-24/29

| Item Code  | Capacity (ml) | Pack of |
|------------|---------------|---------|
| 226.202.01 | 1000          | 1       |