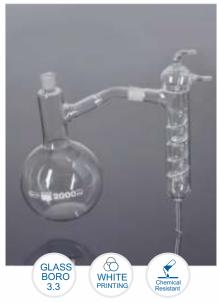

### Distilling Apparatus, with Friedrichs Condenser

- Made From Heat Resistant, Low Expansion 3.3 Borosilicate Glass
- Interchangeable Joint and Stopper

| Item Code  | Capacity (ml) | Interchangeable Joint | Pack of |
|------------|---------------|-----------------------|---------|
| 342.202.03 | 2000          | 24/29                 | 1       |