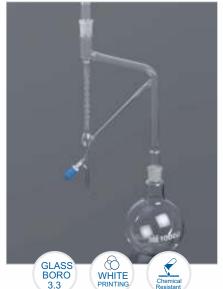

| Item Code  | Capacity (ml) | Pack of |
|------------|---------------|---------|
| 340.202.03 | 500           | 1       |

- Made From Heat Resistant, Low Expansion 3.3 Borosilicate Glass
- Interchangeable Joints & Stopper
- Flat bottom distillation flask 500 ml 24/29, 19/26
- With Coil condenser 200mm 19/26

| Item Code  | Capacity (ml) | Condenser<br>Jacket (mm) | Interchangeable<br>Joint | Pack of |
|------------|---------------|--------------------------|--------------------------|---------|
| 341.202.03 | 500           | 200                      | 19/26                    | 1       |