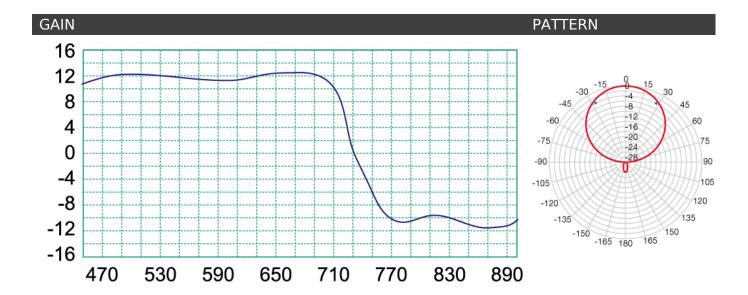

| CODE                           |        | 216251      |
|--------------------------------|--------|-------------|
| Elements                       | no.    | 15+15       |
| Band                           |        | UHF         |
| Channel                        |        | E21-E48     |
| Bandwidth                      | MHz    | 470-694     |
| Gain                           | dBi    | 12.5        |
| Front/Back ratio               | dB     | 36          |
| Return loss                    | dB     | -15         |
| Beamwidth (-3dB)               | 0      | ±25         |
| Wind load at 120km/h (720N/m²) | kg (N) | 3.0 (29.43) |
| Connector                      | Type   | F           |
| Impedance                      | Ω      | 75          |
| Max mast (Ø)                   | mm     | 60          |
| Dimensions (L x H)             | cm     | 115 x 32    |
| Quantity Masterbox             | pcs    | 30          |
| Unit weight                    | kg     | 0.90        |
| Total weight                   | kg     | 27.3        |
| _                              |        |             |