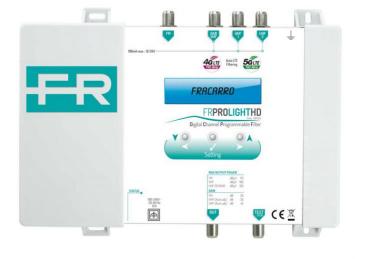

## **FRPRO LIGHT HD**

4-input (FM, VHF+DAB, UHF, UHF) programmable head-end to carry out high selectivity filters with up to **108dBµV** output level for each filter. **15 filters from 1 to 6 channels**, each with 3 selectivity levels.

| CODE                                |      | 287523                                      |
|-------------------------------------|------|---------------------------------------------|
| Input no.                           |      | 4                                           |
| Input Bands                         | MHz  | FM, VHF+DAB, UHF1, UHF2                     |
| N° filters / N° channels per filter |      | Flexible Matrix 15/16                       |
| LTE protection                      | MHz  | 470-862 o 470-790 o 470-694 AUTO LTE Filter |
| Max Output level                    | dBµV | 113 (FM), 108 (for each filter VHF/UHF)     |
| Gain adjustment                     | dB   | >60 (auto AGC)                              |
| General adjustment                  | dB   | 20                                          |
| Tilt adjustment                     | dB   | 15                                          |
| Selectivity                         | dB   | 50@1MHz                                     |
| MER                                 | dB   | 35                                          |
| Main feature                        |      |                                             |
| Connector                           |      | F female                                    |
| remote power                        | V    | 12/24                                       |
| Remote current                      | mA   | 100                                         |