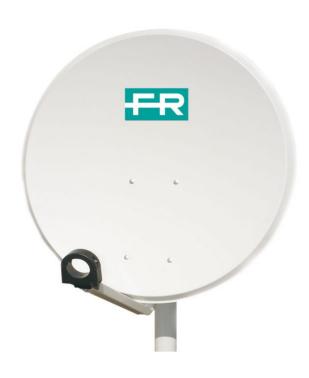

## P80APN

**Steel offset dish** with **80 cm** diameter and included mounting kit

- Composite disk support.
- Dual feed support available
- Assembly KIT included in the package
- Maximum reception quality for all high definition programs
- Single packaging

| CODE                 |             | 211316                     |
|----------------------|-------------|----------------------------|
| Dimensions           | Ø mm        | 810 x 750                  |
| Offset angle         | 0           | 22.75                      |
| F/D Ratio            |             | 0.66                       |
| Elevation Angle angl | e           | 0/50                       |
| Mast clamp           | mm          | 30-60                      |
| Material             |             | Steel                      |
| Bracket material     |             | Steel                      |
| Color                |             | White                      |
| Efficiency           | %           | <b>&gt;</b> 75%            |
| Gain                 |             |                            |
| Wind load            | 120 km/h kg | 55.2                       |
| Diameter             |             | 80                         |
| Dish                 |             | RO80SC                     |
| Mounting kit         |             | ZO80SC cod. 287404 incluso |
| Packing              | pcs         | 1                          |