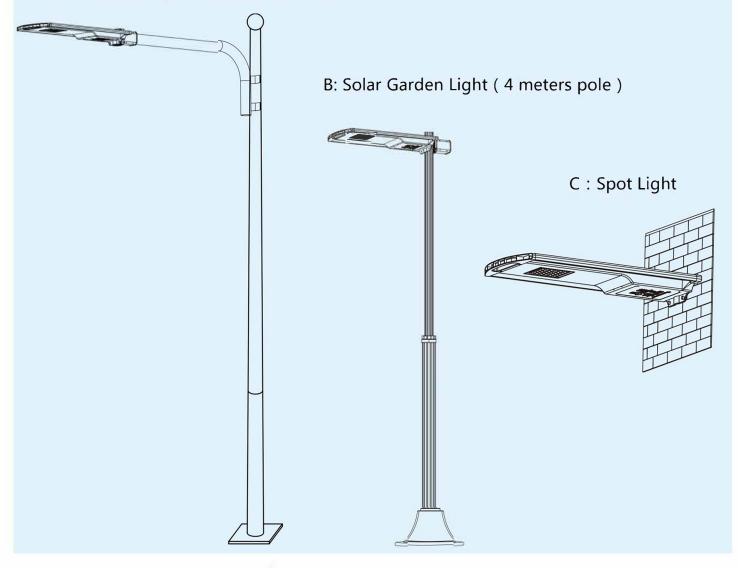

## SG 5 (€ Solar Flat Light 2.0

A : Solar Street Light ( need to add the arm )

#### Applicable place:

It is widely used in street and roads, residential areas, scenic spots, parks, squares, private gardens and other public places.