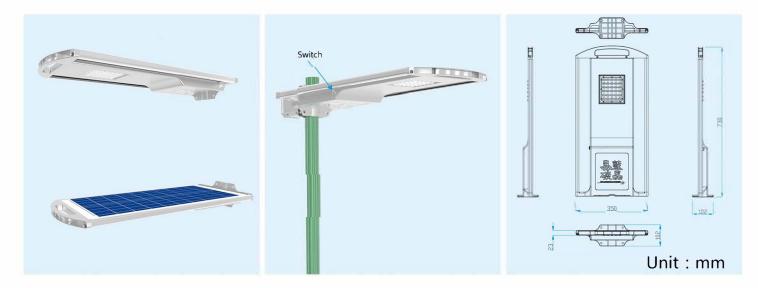

## SG 5 (€ Solar Flat Light 2.0

A : Solar Street Light ( need to add the arm )

### **Product Parameters**

| Solar Panel           | Solar Panel                                                                                                       | 5V/40W                    |
|-----------------------|-------------------------------------------------------------------------------------------------------------------|---------------------------|
|                       | Life Span                                                                                                         | 25 years                  |
| Battery               | Voltage/Capacity                                                                                                  | 3.2V/35Ah LiFePO4 Battery |
|                       | Life Span                                                                                                         | 8-12 years                |
| Light Source          | Power                                                                                                             | 1100Lm Common 15W LED     |
|                       | Life Span                                                                                                         | 50000 hrs                 |
| Lighting Time         | All night lighting, the frist 4 hrs full power lighting,<br>the rest night lighting is intelligent power control. |                           |
| Lens                  | With PC outdoor optical lens,<br>high light transmittance.                                                        |                           |
| Installation Height   | 4-5m                                                                                                              |                           |
| Installation Distance | 15-20m                                                                                                            |                           |
| Warranty              | 1 year                                                                                                            |                           |
| Qty of Package        | 2 sets                                                                                                            |                           |
| Package Size          | 795×165×410mm                                                                                                     |                           |