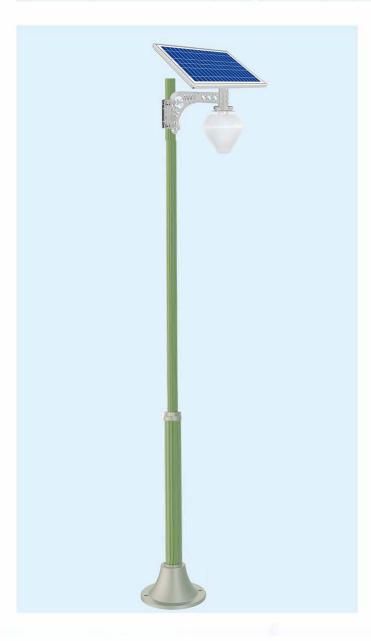

## Applicable place:

It is widely used in street and roads, residential areas, scenic spots, parks, squares, private gardens and other public places.

## **Product Parameters**

| Solar Panel           | Solar Panel                                                                                                    | 5V/36W                    |
|-----------------------|----------------------------------------------------------------------------------------------------------------|---------------------------|
|                       | Life Span                                                                                                      | 25 years                  |
| Battery               | Voltage/Capacity                                                                                               | 3.2V/26Ah LiFePO4 Battery |
|                       | Life Span                                                                                                      | 8-12 years                |
| Light Source          | Power                                                                                                          | 880Lm Common 15W LED      |
|                       | Life Span                                                                                                      | 50000 hrs                 |
| Lighting Time         | All night lighting, the frist 4 hrs full power lighting, the rest night lighting is intelligent power control. |                           |
| Lampshade             | Anti-ultraviolet and high bright acrylic fittings ( PMMA ) $_{\star}$                                          |                           |
| Installation Height   | 3-5m                                                                                                           |                           |
| Installation Distance | 15-20m                                                                                                         |                           |
| Warranty              | 1 year                                                                                                         |                           |
| Qty of Package        | 2 sets                                                                                                         |                           |
| Package Size          | 593×238×370mm                                                                                                  |                           |