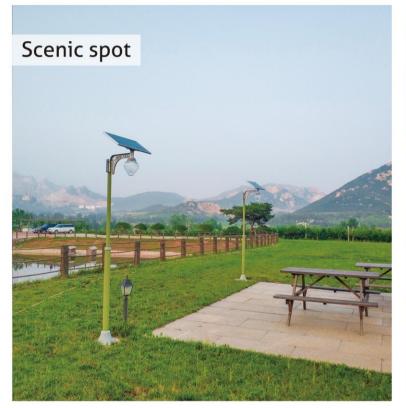

## Applicable place:

It is widely used in street and roads, residential areas, scenic spots, parks, squares, private gardens and other public places.