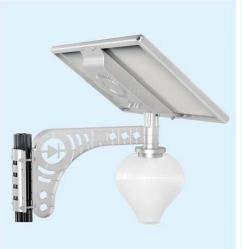

## SG 2 ( Solar Garden Light 15W ( Peach Light 1.0 )

## Product advantage

- All night lighting. The light never be off no matter how many rainy or cloudy days.
- The light can be installed from Equator area to Polar regions. The working temperature is  $-47-70^{\circ}$ C.
- Integrated design, modular production and one screw installation.
- ■3.2V, low voltage design. Safe and reliable.
- Integrated package, convenient transportation.
- With LiFePO4 battery, high safety, long lifespan.
- Using high efficiency LED with 50,000 hrs life span.

## Applicable place:

It is widely used in street and roads, residential areas, scenic spots, parks, squares, private gardens and other public places.