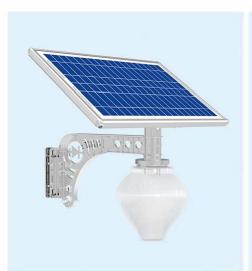

## SG 2 ( Solar Garden Light 15W ( Peach Light 1.0 )

## Product advantage

- All night lighting. The light never be off no matter how many rainy or cloudy days.
- The light can be installed from Equator area to Polar regions. The working temperature is  $-47-70^{\circ}$ C.
- Integrated design, modular production and one screw installation.
- ■3.2V, low voltage design. Safe and reliable.
- Integrated package, convenient transportation.
- With LiFePO4 battery, high safety, long lifespan.
- Using high efficiency LED with 50,000 hrs life span.

## Applicable place:

It is widely used in street and roads, residential areas, scenic spots, parks, squares, private gardens and other public places.