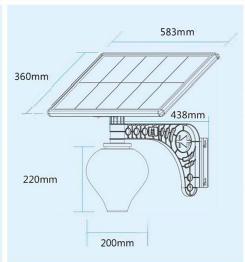

## **Product Parameters**

| Solar Panel           | Solar Panel                                                                                                    | 5V/36W                    |
|-----------------------|----------------------------------------------------------------------------------------------------------------|---------------------------|
|                       | Life Span                                                                                                      | 25 years                  |
| Battery               | Voltage/Capacity                                                                                               | 3.2V/26Ah LiFePO4 Battery |
|                       | Life Span                                                                                                      | 8-12 years                |
| Light Source          | Power                                                                                                          | 880Lm Common 15W LED      |
|                       | Life Span                                                                                                      | 50000 hrs                 |
| Lighting Time         | All night lighting, the frist 4 hrs full power lighting, the rest night lighting is intelligent power control. |                           |
| Lampshade             | Anti-ultraviolet and high bright acrylic fittings ( PMMA ) $_{\star}$                                          |                           |
| Installation Height   | 3-5m                                                                                                           |                           |
| Installation Distance | 15-20m                                                                                                         |                           |
| Warranty              | 1 year                                                                                                         |                           |
| Qty of Package        | 2 sets                                                                                                         |                           |
| Package Size          | 593×238×370mm                                                                                                  |                           |