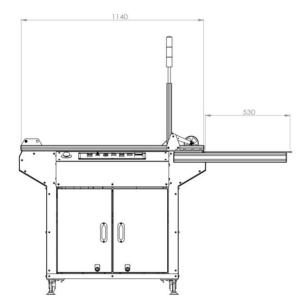

### **Work top**

430x1100 mm.

#### **Dimensions**

WxLxH :707x1180x800 mm.
Table feed : 550x570 mm.
Height adj : 800-900 mm.
Weight : Approx 135 kg.