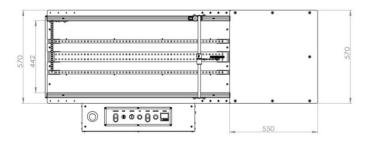

## **Technical Data**

### CVT -1180

### **Specification**

Power : 230-220 VAC 50 Hz. Motor : 1450 r/min 0,25 kw.

Gear : 1:5

Inverter : 230 VAC / 0,25 kw.

Safety : Emergency stop (optional external stop)

Coatings : Frame Aluminum Profile Anodize Belt : 5 (20x2380 mm.) punched

#### **Dimensions**

WxLxH :707x1180x800 mm.
Table feed : 550x570 mm.
Height adj : 800-900 mm.
Weight : Approx 135 kg.