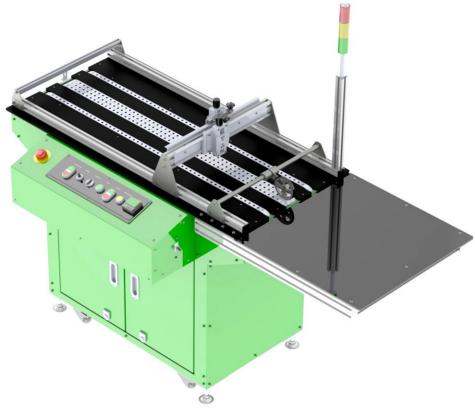

# **CVT - 1180**

## Conveyor Vacuum Transporting

### Multipurpose for printing in-and off-line

#### Powerful, reliable and precise

The conveyor vacuum transport reliable transport of envelopes, magaznes, paper, cardboard and other stock.

#### Vacuum system

The mail table is equipped with five vacuum sections each individually controlled. The divided vacuum system makes it possible to feed stock of all shapes and sizes, including very long pieces that remain unfixed unit the alignment is correct.

Further is possible to lower the vacuum directly under a printhead to avoid air turbulence, which also increases the decap time for the ink cartridge. All mail tables are delivered with a built-in 5000 pulser encoder providing a good resolution for equipment such as inkjet printer.