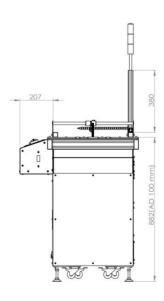

#### **Dimensions**

WxLxH :707x1180x800 mm.
Table feed : 550x570 mm.
Height adj : 800-900 mm.
Weight : Approx 135 kg.