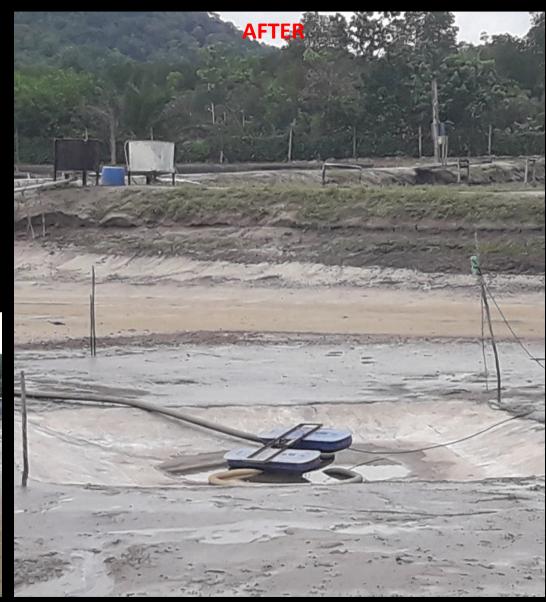

# HCP - 4 IN 1 pumps in Aquaculture FN-35/33/32-A1



## FN-A1



# **Dewatering Pump**



# **Jet-Pump**







# **Sludge Pump**









# **Skimmer Pump**







### FN-A1 FEATURES



#### AUTOCUT

Automatic On/Off motor protector to prevent motor burn out due to high temperature and excess amperage draw.



#### **Epoxy Cable Base**

An epoxy resin seal cable base prevents moisture from entering the motor through the core wires.



#### High Efficiency Dry Motors

All stator coils need to be treated with insulating varnish procedure to achieving the best insulation, efficiency and durability.



#### **Double Mechanical Seals**

Superior abrasion resistant mechanical seal manufactured with silicon carbide to ensure the best seal effect.

### FN PUMP FEATURES

HIGH SOLIDS EPOXY COATING 100μm



ANODE PROTECTION



pumps Inlet





SS Footing

• P TYPE IMPELLER : Double Vane



Excellent to use with waste materials to pre