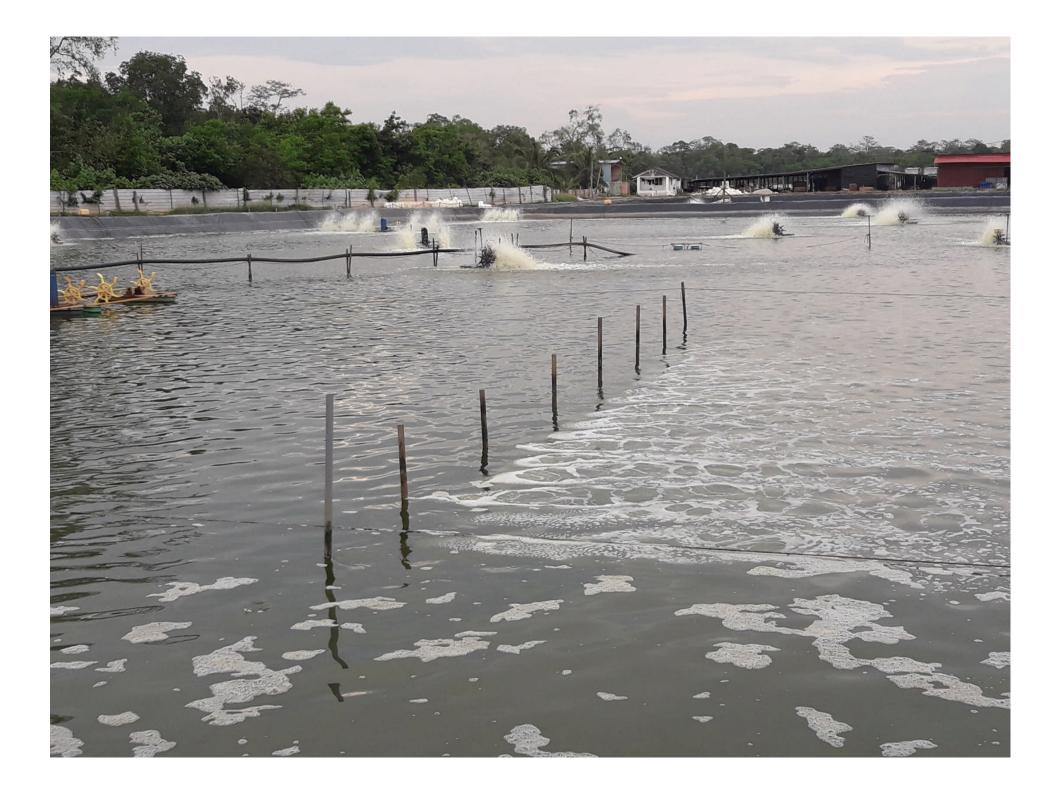

# HCP - 4 IN 1 pumps in Aquaculture FN-35/33/32-A1



## FN-A1



# **Dewatering Pump**



# **Jet-Pump**







# **Sludge Pump**









# **Skimmer Pump**







### FN-A1 FEATURES



#### AUTOCUT

Automatic On/Off motor protector to prevent motor burn out due to high temperature and excess amperage draw.



#### **Epoxy Cable Base**

An epoxy resin seal cable base prevents moisture from entering the motor through the core wires.



#### High Efficiency Dry Motors

All stator coils need to be treated with insulating varnish procedure to achieving the best insulation, efficiency and durability.



#### **Double Mechanical Seals**

Superior abrasion resistant mechanical seal manufactured with silicon carbide to ensure the best seal effect.

### FN PUMP FEATURES

HIGH SOLIDS EPOXY COATING 100μm



ANODE PROTECTION



pumps Inlet





SS Footing

• P TYPE IMPELLER : Double Vane



Excellent to use