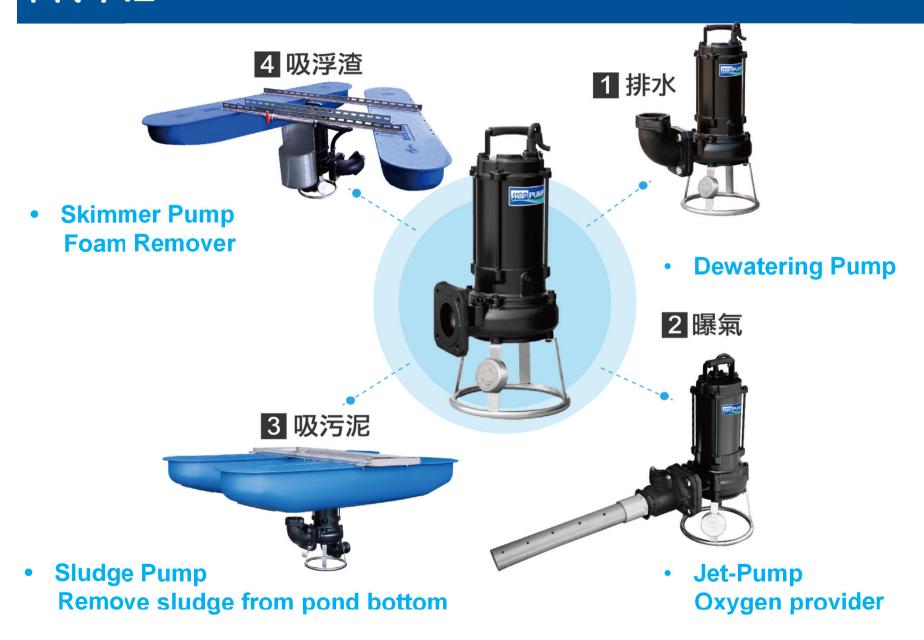

r to prevent motor burn out due to high temperature and excess amperage draw.



#### **Epoxy Cable Base**

An epoxy resin seal cable base prevents moisture from entering the motor through the core wires.



#### High Efficiency Dry Motors

All stator coils need to be treated with insulating varnish procedure to achieving the best insulation, efficiency and durability.



#### **Double Mechanical Seals**

Superior abrasion resistant mechanical seal manufactured with silicon carbide to ensure the best seal effect.

### FN PUMP FEATURES

HIGH SOLIDS EPOXY COATING 100μm



ANODE PROTECTION



pumps Inlet





SS Footing

• P TYPE IMPELLER : Double Vane



Excellent to use with waste materials to prevent from clogging.

FOOD GRADE WHITE MINERAL OIL



Food Grade Lubricant ISO VG32

### FN-A1





### Thank You For Your Attendance

http://www.hcppump.com.tw