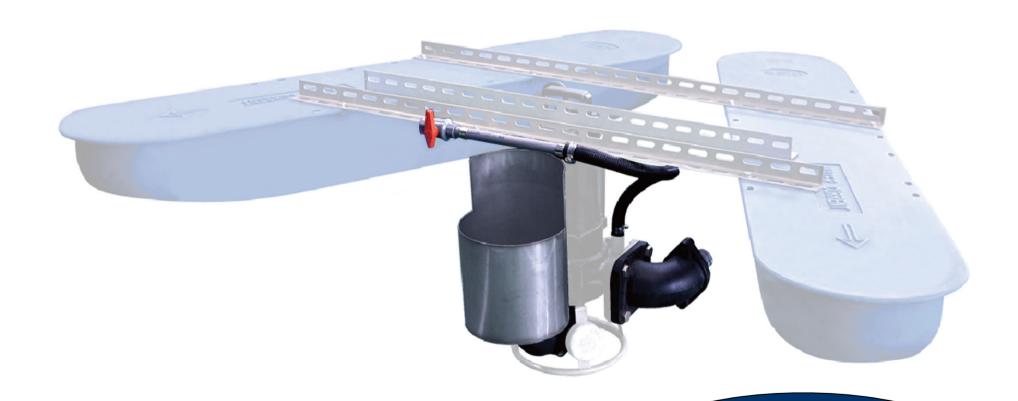

# HCP - 4 IN 1 pumps in Aquaculture FN-35/33/32-A1



## FN-A1



# **Dewatering Pump**



# **Jet-Pump**







# **Sludge Pump**









# **Skimmer Pump**







### FN-A1 FEATURES



#### AUTOCUT

Automatic On/Off motor protector to prevent motor burn out due to high temperature and excess amperage draw.



#### **Epoxy Cable Base**

An epoxy resin seal cable base prevents moisture from entering the motor through the core wires.



#### High Efficiency Dry Motors

All stator coils need to be treated with insulating varnish procedure to achieving the best insulation, efficiency and durability.



#### **Double Mechanical Seals**

Superior abrasion resistant mechanical seal manufactured with silicon carbide to ensure the best seal effect.

### FN PUMP FEATURES

HIGH SOLIDS EPOXY COATING 100μm



ANODE PROTECTION



pumps Inlet





SS Footing

• P TYPE IMPELLER : Double Vane



Excellent to use with waste materials to prevent from clogging.

F