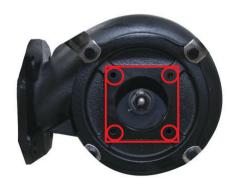

### FN PUMP FEATURES

HIGH SOLIDS EPOXY COATING 100μm

ANODE PROTECTION

pumps Inlet

SS Footing

• P TYPE IMPELLER : Double Vane

Excellent to use with waste materials to prevent from clogging.

FOOD GRADE WHITE MINERAL OIL