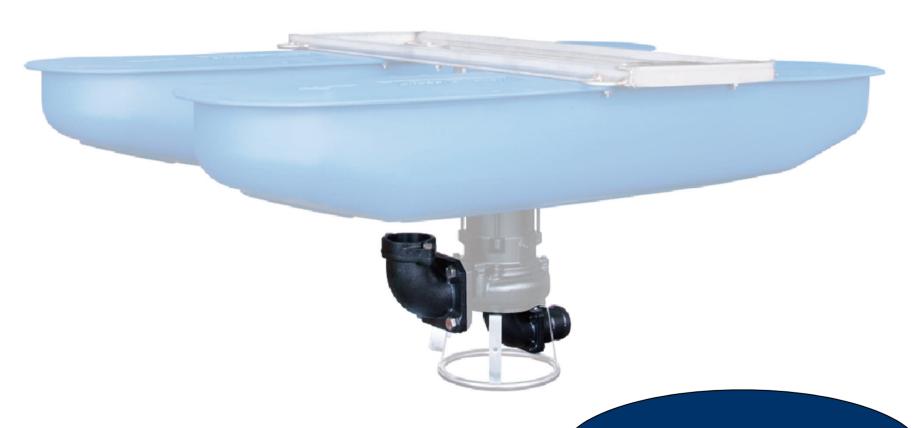

# **Sludge Pump**

### FN PUMP FEATURES

HIGH SOLIDS EPOXY COATING 100μm

ANODE PROTECTION

pumps Inlet

SS Footing

• P TYPE IMPELLER : Double Vane

Excellent to use with waste materials to prevent from clogging.

FOOD GRADE WHITE MINERAL OIL