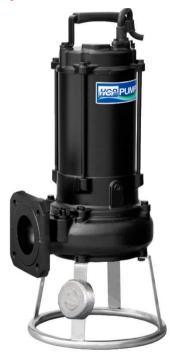

32-A1



## FN-A1



# **Dewatering Pump**



# **Jet-Pump**







# **Sludge Pump**









# **Skimmer Pump**







### FN-A1 FEATURES



#### AUTOCUT

Automatic On/Off motor protector to prevent motor burn out due to high temperature and excess amperage draw.



#### **Epoxy Cable Base**

An epoxy resin seal cable base prevents moisture from entering the motor through the core wires.



#### High Efficiency Dry Motors

All stator coils need to be treated with insulating varnish procedure to achieving the best insulation, efficiency and durability.



#### **Double Mechanical Seals**

Superior abrasion resistant mechanical seal manufactured with silicon carbide to ensure the best seal effect.

### FN PUMP FEATURES

HIGH SOLIDS EPOXY COATING 100μm



ANODE PROTECTION



pumps Inlet





SS Footing

• P TYPE IMPELLER : Double Vane



Excellent to use with waste materials to prevent from clogging.

FOOD GRADE WHITE MINERAL OIL



Food Grade Lubricant ISO VG32

### FN-A1





### Thank You For Your Attendance

http://www.hcppump.com.tw