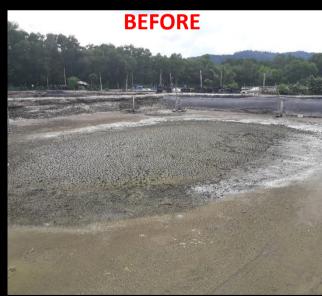

# HCP - 4 IN 1 pumps in Aquaculture FN-35/33/32-A1



## FN-A1



# **Dewatering Pump**



# **Jet-Pump**







# **Sludge Pump**









# **Skimmer Pump**







### FN-A1 FEATURES



#### AUTOCUT

Automatic On/Off motor protector to prevent motor burn out due to high temperature and excess amperage draw.



#### **Epoxy Cable Base**

An epoxy resin seal cable base prevents moisture from entering the motor through the core wires.



#### High Efficiency Dry Motors

All stator coils need to be treated with insulating varnish procedure to achieving the best insulation, efficiency and durability.



#### **Double Mechanical Seals**

Superior abrasion resistant mechanical seal manufactured with silicon carbide to ensure the best seal effect.

### FN PUMP FEATURES

HIGH SOLIDS EPOXY COATING 100μm



ANODE PROTECTION



pumps Inlet





SS Footing

• P TYPE IMPELLER : Double Vane



Excellent to use with waste materials to p