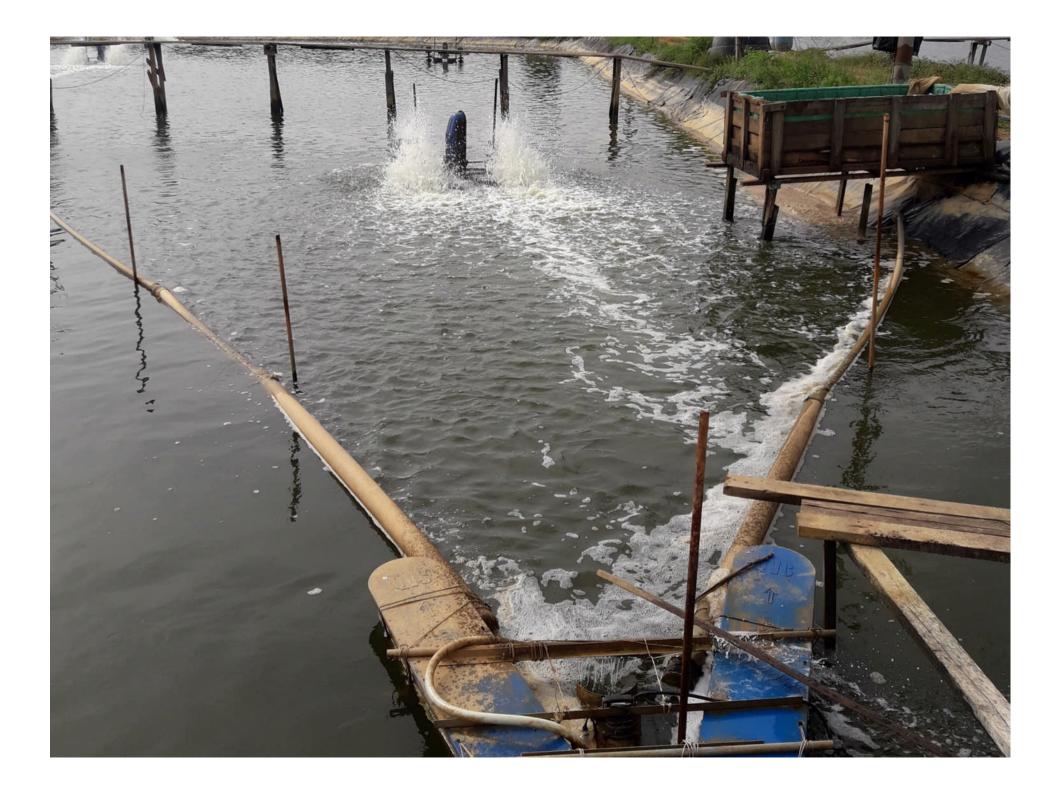

# HCP - 4 IN 1 pumps in Aquaculture FN-35/33/32-A1



## FN-A1



# **Dewatering Pump**



# **Jet-Pump**







# **Sludge Pump**









# **Skimmer Pump**







### FN-A1 FEATURES



#### AUTOCUT

Automatic On/Off motor protector to prevent motor burn out due to high temperature and excess amperage draw.



#### **Epoxy Cable Base**

An epoxy resin seal cable base prevents moisture from entering the motor through the core wires.



#### High Efficiency Dry Motors

All stator coils need to be treated with insulating varnish procedure to achieving the best insulation, efficiency and durability.



#### **Double Mechanical Seals**

Superior abrasion resistant mechanical seal manufactured with silicon carbide to ensure the best seal effect.

### FN PUMP FEATURES

HIGH SOLIDS EPOXY COATING 100μm



ANODE PROTECTION



pumps Inlet





SS Footing

• P TYPE IMPELLER : Double Vane



Excellent to use with waste materials to prevent from clogging.

FOOD