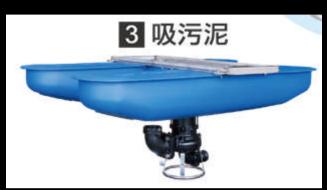

# HCP - 4 IN 1 pumps in Aquaculture FN-35/33/32-A1



## FN-A1



# **Dewatering Pump**



# **Jet-Pump**







# **Sludge Pump**









# **Skimmer Pump**







### FN-A1 FEATURES



#### AUTOCUT

Automatic On/Off motor protector to prevent motor burn out due to high temperature and excess amperage draw.



#### **Epoxy Cable Base**

An epoxy resin seal cable base prevents moisture from entering the motor through the core wires.



#### High Efficiency Dry Motors

All stator coils need to be treated with insulating varnish procedure to achieving the best insulation, efficiency and durability.



#### **Double Mechanical Seals**

Superior abrasion resistant mechanical seal manufactured with silicon carbide to ensure the best seal effect.

### FN PUMP FEATURES

HIGH SOLIDS EPOXY COATING 100μm



ANODE PROTECTION



pumps Inlet





SS Footing

• P TYPE IMPELLER : Double Vane



Excellent to use with waste materials to