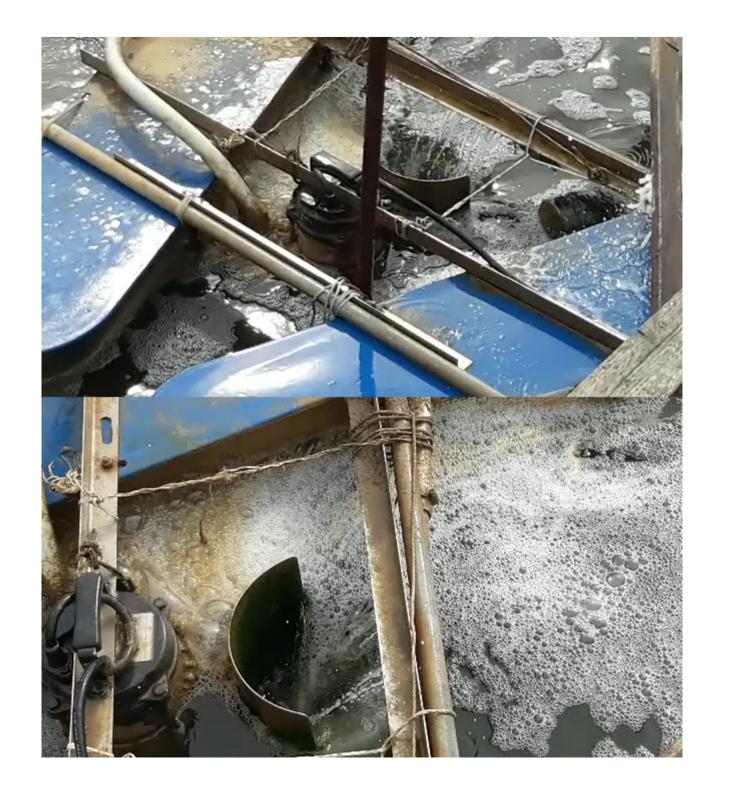

# HCP - 4 IN 1 pumps in Aquaculture FN-35/33/32-A1



## FN-A1



# **Dewatering Pump**



# **Jet-Pump**







# **Sludge Pump**









# **Skimmer Pump**







### FN-A1 FEATURES



#### AUTOCUT

Automatic On/Off motor protector to prevent motor burn out due to high temperature and excess amperage draw.



#### **Epoxy Cable Base**

An epoxy resin seal cable base prevents moisture from entering the motor through the core wires.



#### High Efficiency Dry Motors

All stator coils need to be treated with insulating varnish procedure to achieving the best insulation, efficiency and durability.



#### **Double Mechanical Seals**

Superior abrasion resistant mechanical seal manufactured with silicon carbide to ensure the best seal effect.

### FN PUMP FEATURES

HIGH SOLIDS EPOXY COATING 100μm



ANODE PROTECTION



pumps Inlet





SS Footing

• P TYPE IMPELLER : Double Vane



Excellent to use with waste materials to prevent from clogging.

FOO