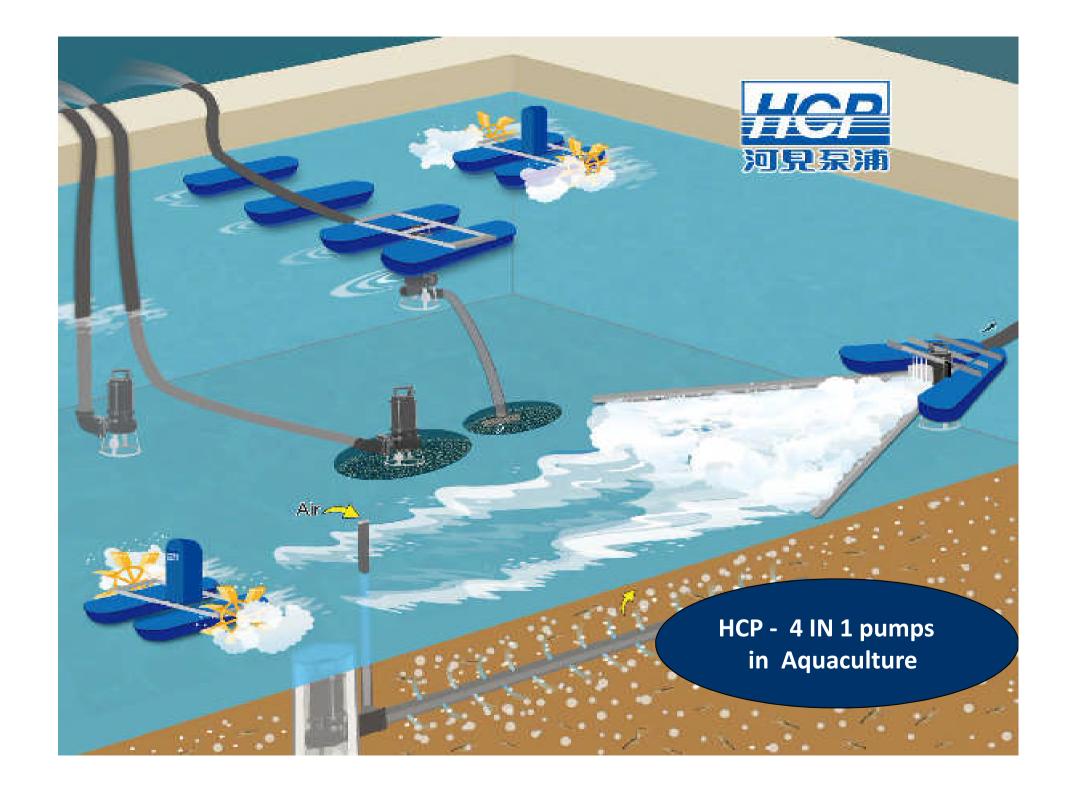

# HCP - 4 IN 1 pumps in Aquaculture FN-35/33/32-A1

# **Dewatering Pump**

# **Jet-Pump**

# **Sludge Pump**

# **Skimmer Pump**