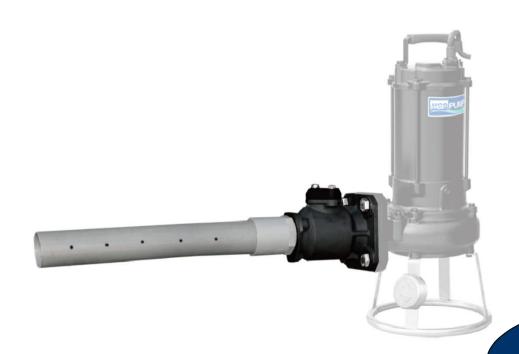

# HCP - 4 IN 1 pumps in Aquaculture FN-35/33/32-A1



## FN-A1



# **Dewatering Pump**



# **Jet-Pump**







# **Sludge Pump**









# **Skimmer Pump**







### FN-A1 FEATURES



#### AUTOCUT

Automatic On/Off motor protector to prevent motor burn out due to high temperature and excess amperage draw.



#### **Epoxy Cable Base**

An epoxy resin seal cable base prevents moisture from entering the motor through the core wires.



#### High Efficiency Dry Motors

All stator coils need to be treated with insulating varnish procedure to achieving the best insulation, efficiency and durability.



#### **Double Mechanical Seals**

Superior abrasion resistant mechanical seal manufactured with silicon carbide to ensure the best seal effect.

### FN PUMP FEATURES

HIGH SOLIDS EPOXY COATING 100μm



ANODE PROTECTION



pumps Inlet





SS Footing

• P TYPE IMPELLER : Double Vane



Excellent to