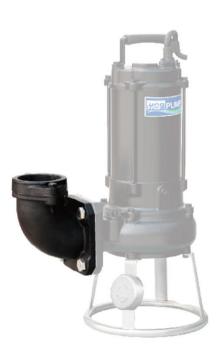

# HCP - 4 IN 1 pumps in Aquaculture FN-35/33/32-A1



## FN-A1



# **Dewatering Pump**



# **Jet-Pump**







# **Sludge Pump**









# **Skimmer Pump**







### FN-A1 FEATURES



#### AUTOCUT

Automatic On/Off motor protector to prevent motor burn out due to high temperature and excess amperage draw.



#### **Epoxy Cable Base**

An epoxy resin seal cable base prevents moisture from entering the motor through the core wires.



#### High Efficiency Dry Motors

All stator coils need to be treated with insulating varnish procedure to achieving the best insulation, efficiency and durability.



#### **Double Mechanical Seals**

Superior abrasion resistant mechanical seal manufactured with silicon carbide to ensure the best seal effect.

### FN PUMP FEATURES

HIGH SOLIDS EPOXY COATING 100μm



ANODE PROTECTION



pumps Inlet





SS Footing

• P TYPE IMPELLER : Double Van