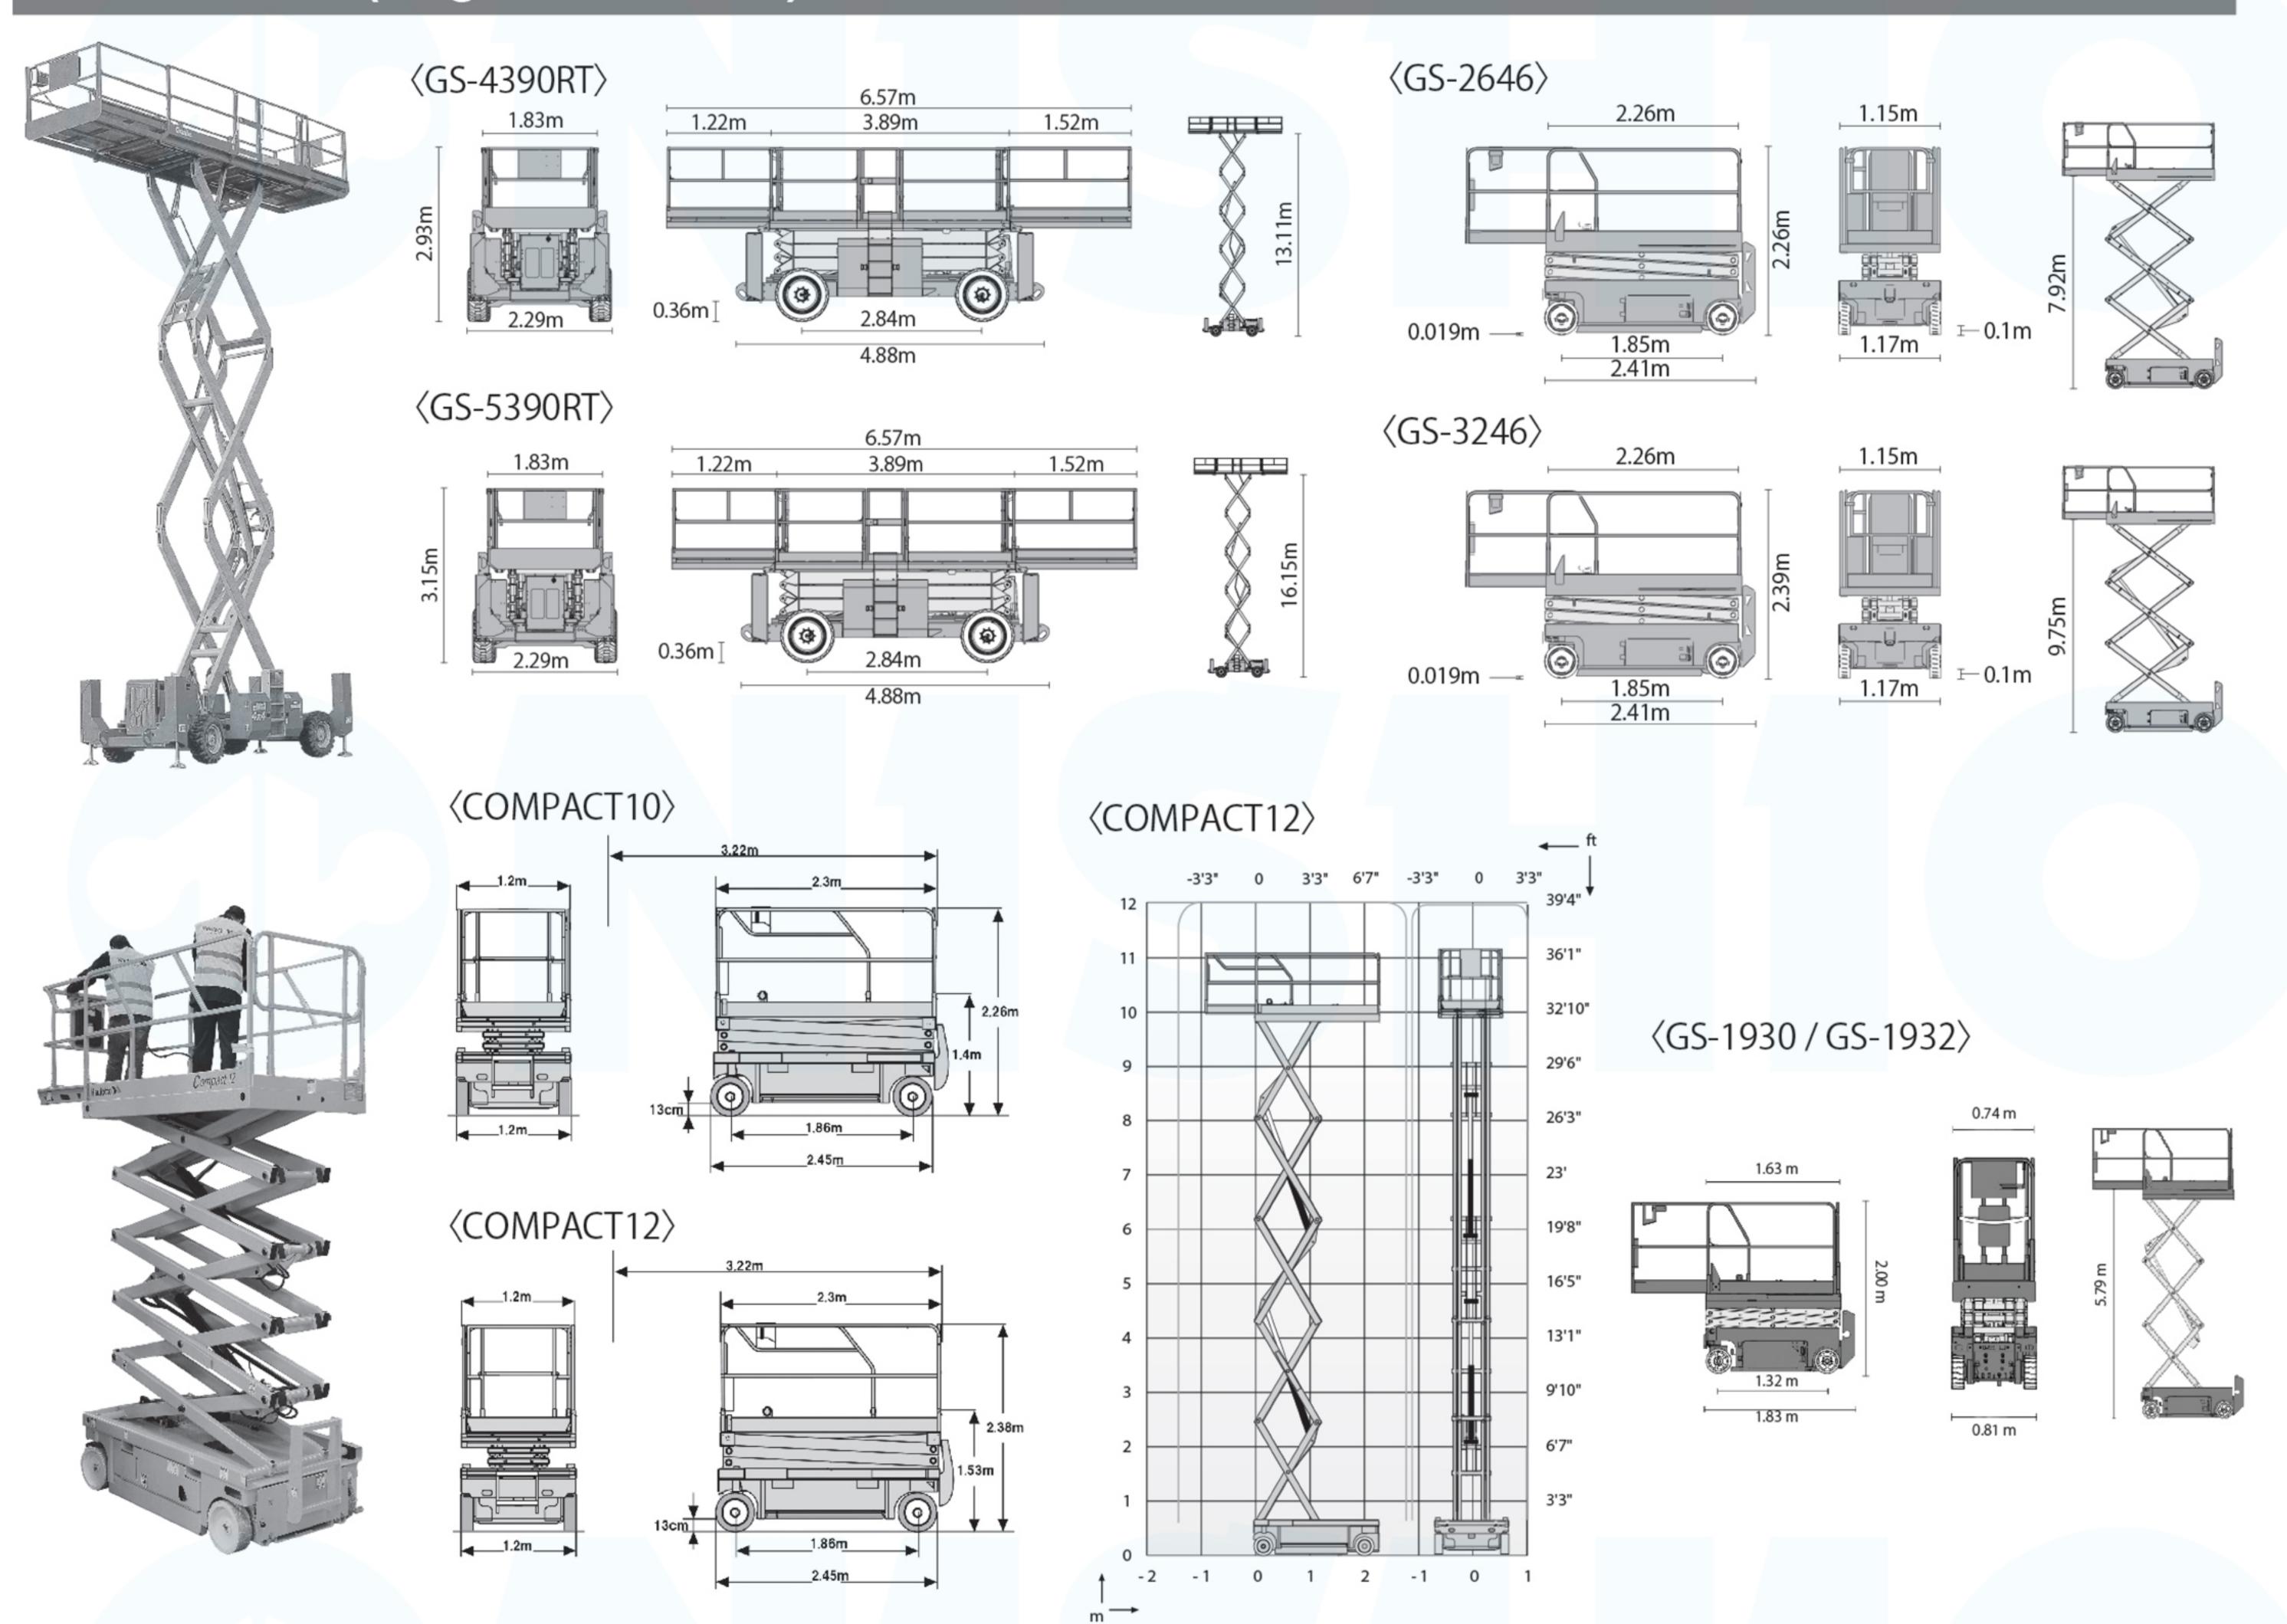

### Specifications

| Model                       | GS-1930 | GS-1932                      | Optiumum8 | Compact10N | GS-2646 | GS-3246 | Compact10 | Compact12 |
|-----------------------------|---------|------------------------------|-----------|------------|---------|---------|-----------|-----------|
| Max. working height (m)     | 7.79    | 7.79                         | 7.77      | 10         | 9.92    | 11.75   | 10.15     | 12        |
| Max. height of platform (m) | 5.79    | 5.79                         | 5.77      | 8          | 7.92    | 9.75    | 8.15      | 10        |
| Safe working load (kg)      | 227     | 227                          | 230       | 230        | 454     | 318     | 450       | 300       |
| Weight (kg)                 | 1,226   | 1,500                        | 1,590     | 2,190      | 2,054   | 2,327   | 2,330     | 2,470     |
| Power source                | 24V DC  | 24V (for 6 V 225 Ah battery) | 24V-225Ah | 24V-225Ah  |         | Battery |           |           |

### Specifications

| •                           | 120               |            |         |                   |               |               |
|-----------------------------|-------------------|------------|---------|-------------------|---------------|---------------|
| Model                       | GS-4046 (E Drive) | Compact14  | GS-4069 | GS-4655 (E Drive) | GS-4390RT     | GS-5390RT     |
| Max. working height (m)     | 13.94 (in door)   | 13.85      | 14.19   | 15.95 (in door)   | 15.11         | 18.15         |
| Max. height of platform (m) | 11.94 (in door)   | 11.85      | 12.19   | 13.95 (in door)   | 13.11         | 16.15         |
| Safe working load (kg)      | 350               | 350        | 362     | 350               | 680           | 680           |
| Weight (kg)                 | 3,117             | 3,175      | 4,790   | 3,701             | 5,936         | 7,537         |
| Power source                | 12V-210 Ah        | 24V-330 Ah | Battery | 24V-330 Ah        | Diesel Engine | Diesel Engine |