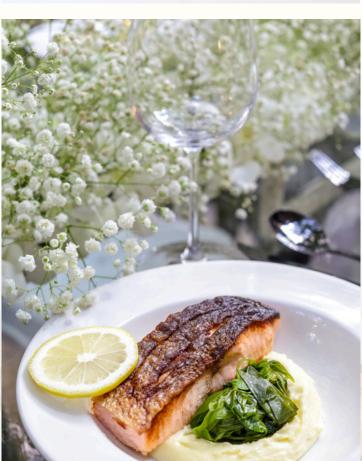

### **Main Dish**

(Choose 1 Item)

- GRILLED SALMON WITH LEMON SAUCE
- STEAK WITH CREAMY PEPPERCORN SAUCE