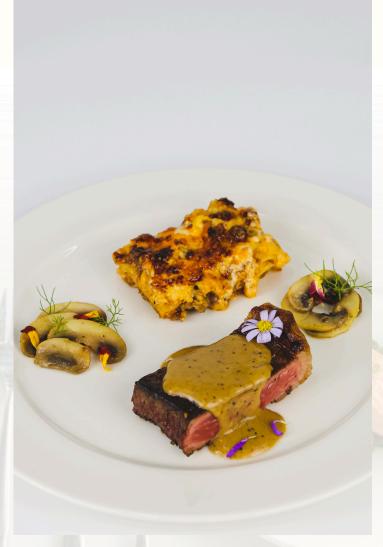

### **Main Dish**

**BEEF & LASAGNA MUSHROOM** 

### **Main Dish**

(Choose 1 Item)

- GRILLED SALMON WITH LEMON SAUCE
- STEAK WITH CREAMY PEPPERCORN SAUCE