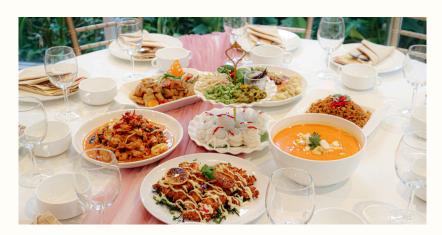

## THAI TABLE

The joy of sharing a meal together, like a Chinese-style banquet,

brings a sense of warmth-similar to enjoying a meal with family or close friends.

You can choose from Thai, Isaan, or other cuisines, creating a memorable experience for everyone.