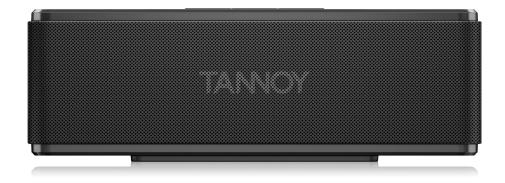

#### Looks as Great as it Sounds

Designed to complement any listening environment, LIVE MINI is sleek, elegant and small in size (only 63  $\times$  186  $\times$  65 mm / 2.5  $\times$  7.3  $\times$  2.6"), but big on sound. With 16 Watts RMS of high quality output, LIVE MINI is in a class all its own – and we back it with the best warranty program in the industry.