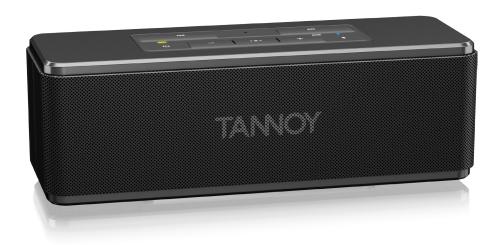

#### Looks as Great as it Sounds

Designed to complement any listening environment, LIVE MINI is sleek, elegant and small in size (only 63  $\times$  186  $\times$  65 mm / 2.5  $\times$  7.3  $\times$  2.6"), but big on sound. With 16 Watts RMS of high quality output, LIVE MINI is in a class all its own – and we back it with the best warranty program in the industry.