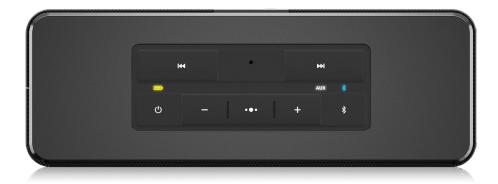

### **Bluetooth Ready**

The days of tape decks, CD and even mp3 players are long gone. Now your music lives on your smartphone or tablet, so you can stop searching for those outdated cables and fancy adapters. Now with a simple wave of your hand, you can stream music from any Bluetooth-equipped device, such as your iPad, iPod touch, iPhone, or even your laptop computer.

### **10 Hours Play Time**

When we say you can use the LIVE MINI anywhere, we really mean it! Equipped with a state-of-the-industry Li-ion rechargeable battery that provides up to 10 hours of music. The included cradle not only serves as the ideal resting base for your LIVE MINI, it also charges the internal battery. And the AC adapter can be connected either to the cradle, or directly to the loudspeaker when you are away from home.