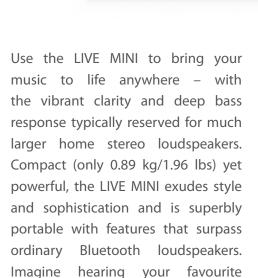

music wherever life takes you, on the patio, at the beach, entertaining guests, or just puttering around the garage. The LIVE MINI isn't just your typical wireless loudspeaker, it's a finely-engineered, turbocharged sound machine that delivers up to 10 hours of performance on a single battery charge.

#### Looks as Great as it Sounds

Designed to complement any listening environment, LIVE MINI is sleek, elegant and small in size (only 63  $\times$  186  $\times$  65 mm / 2.5  $\times$  7.3  $\times$  2.6"), but big on sound. With 16 Watts RMS of high quality output, LIVE MINI is in a class all its own – and we back it with the best warranty program in the industry.