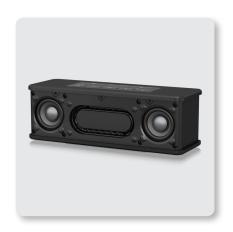

# Custom-Engineered Transducers

TANNOY has a 90-year legacy of making the finest transducers in the industry. In fact, many of the world's greatest hits have been recorded and mixed using our legendary studio monitors. LIVE MINI's premium-grade LF (Low Frequency) radiators and full-range 1.75" neodymium transducers present an accurate reproduction of even subtly nuanced performances, with the amazing clarity and bass definition our competitors can only dream about.

#### **Rock Solid Bass**

LIVE MINI gets its outstanding bass response from two  $3.3 \times 1.5$ " oval passive radiators that re-focus the LF range – for punch and definition that belies the enclosure's small size.

#### Looks as Great as it Sounds

Designed to complement any listening environment, LIVE MINI is sleek, elegant and small in size (only 63  $\times$  186  $\times$  65 mm / 2.5  $\times$  7.3  $\times$  2.6"), but big on sound. With 16 Watts RMS of high quality output, LIVE MINI is in a class all its own – and we back it with the best warranty program in the industry.