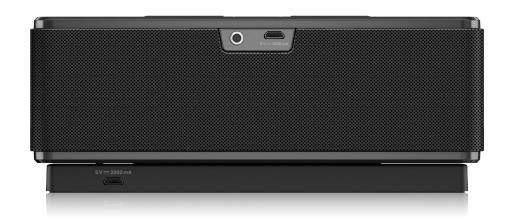

### **10 Hours Play Time**

When we say you can use the LIVE MINI anywhere, we really mean it! Equipped with a state-of-the-industry Li-ion rechargeable battery that provides up to 10 hours of music. The included cradle not only serves as the ideal resting base for your LIVE MINI, it also charges the internal battery. And the AC adapter can be connected either to the cradle, or directly to the loudspeaker when you are away from home.

#### Sometimes You Need to Connect

For those times you still want to listen to your MP3 player, or other old-school playback device, LIVE MINI's Auxiliary Input makes it easy to plug in. You will find a standard 3.5 mm TRS jack on the rear of the enclosure just waiting for your input.