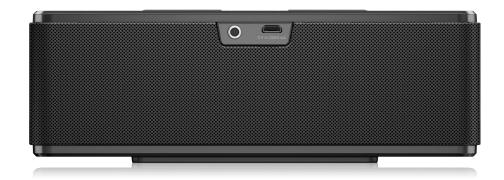

#### Sometimes You Need to Connect

For those times you still want to listen to your MP3 player, or other old-school playback device, LIVE MINI's Auxiliary Input makes it easy to plug in. You will find a standard 3.5 mm TRS jack on the rear of the enclosure just waiting for your input.