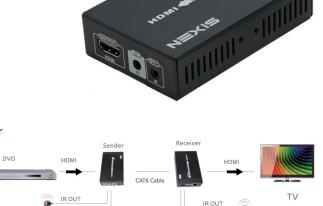

## Model Code: LE-H70AT

This HDBaseT single network cable extender kit transmits HDMI signal up to 70M over CAT6 fluently and clearly. It is lossless in signal and supports 3D, 24bits deep colour, 4Kx2K, CEC and HDCP.

## Features:

- Apply HDBaseT extend technology
- Uncompressed HDMI video signal
- Support full HD 1080p@60Hz, 3D,4Kx2K
- Extend 1080p signal over CAT6A up to 70M
- Supports bi-directional IR pass back
- Supports HDCP, CEC, 24 deep colour
- Supports uncompressed LPCM audio and compressed DTS-HD, Dolby True HD
- Includes dual power adapters for both transmitter and receiver