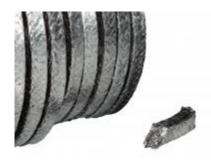

#### **ICP 913**

Braided packing manufactured from high quality carbon fiber yarn with Inconel wire and running-in graphite lubricant.