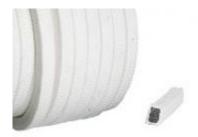

**ICP 909C** 

**ICP 910** 

Braided packing manufactured from PTFE filaments added with PTFE dispersion.