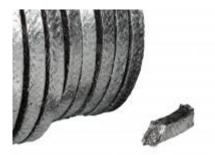

#### **ICP 925**

Braided packing manufactured from high quality expanded graphite ribbons with a low chloride content, treated with special corrosion inhibitors.

**ICP 925C** 

Braided hybrid packing manufactured from high purity expanded graphite ribbons combined with high quality carbon fiber yarns in the corners.