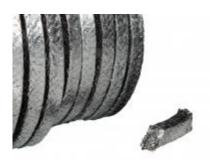

#### **ICP 913**

Braided packing manufactured from high quality carbon fiber yarn with Inconel wire and running-in graphite lubricant.