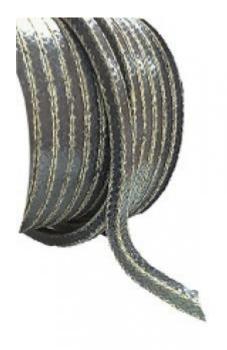

**ICP 925I** 

Braided packing manufactured from high quality Inconel reinforced expanded graphite ribbons with a low chloride content, treated with special corrosion inhibitors.

ICP 925 P

**ICP 931** 

Braided packing manufactured from ePTFE yarn with high lubricant content for superior heat dissipation.