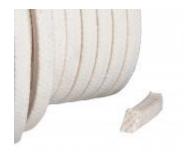

## **Valve Packings**

**ICP 907** 

Braided packing manufactured from acrylic fibre yarn added with special PTFE lubricant, silicone free.

**ICP 907G** 

Braided packing manufactured from acrylic fibre yarn added with high performance lubricant and graphite powder.