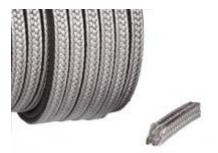

#### **ICP 923**

Braided packing manufactured from high strength discontinuous "Kevlar" para-aramid yarns added with PTFE dispersion and inert lubricant.