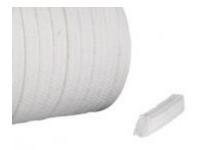

#### **ICP 923**

Braided packing manufactured from high strength discontinuous "Kevlar" para-aramid yarns added with PTFE dispersion and inert lubricant.