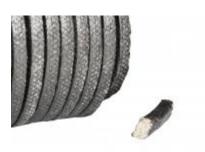

#### **ICP 913**

Braided packing manufactured from high quality carbon fiber yarn with Inconel wire and running-in graphite lubricant.