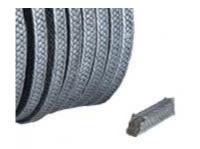

**ICP 909C** 

**ICP 910** 

Braided packing manufactured from PTFE filaments added with PTFE dispersion.