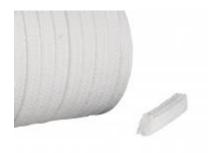

#### **ICP 923**

Braided packing manufactured from high strength discontinuous "Kevlar" para-aramid yarns added with PTFE dispersion and inert lubricant.