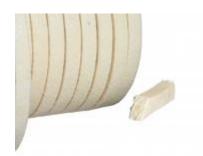

#### **ICP 925**

Braided packing manufactured from high quality expanded graphite ribbons with a low chloride content, treated with special corrosion inhibitors.

**ICP 925C** 

Braided hybrid packing manufactured from high purity expanded graphite ribbons combined with high quality carbon fiber yarns in the corners.