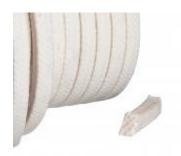

## **Static Seal Packings**

**ICP 907** 

Braided packing manufactured from acrylic fibre yarn added with special PTFE lubricant, silicone free.

**ICP 910** 

Braided packing manufactured from PTFE filaments added with PTFE dispersion.