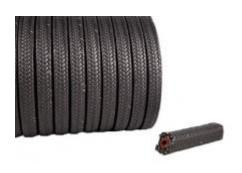

## **ICP TANK**

Braided packing manufactured from hollow-centred elastomer core, over-braided with propylene fibers and PTFE tape, braided with PTFE filaments.

The successive PTFE coating provides gas and liquids moisture barrier. The hollow-centred elastomeric core, provides the packing elasticity and compressibility.