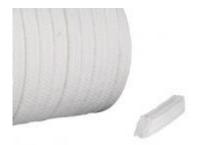

## **Static Seal Packings**

**ICP 907** 

Braided packing manufactured from acrylic fibre yarn added with special PTFE lubricant, silicone free.

**ICP 910** 

Braided packing manufactured from PTFE filaments added with PTFE dispersion.