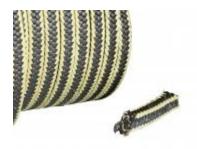

**ICP 914** 

Braided hybrid packing manufactured from combination of PTFE fiber yarn and "Twaron" aramid fiber yarn in the corner.