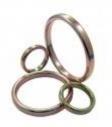

### RING TYPE JOINT GASKET

Ring Type Joints are metal ring to be used with elevated pressure and temperature applications.

The sealing contact area results very reliability.

Sealing gasket contact surface, as well as flange surface, have to be machined and finished.

As well, the gasket presents sensitivity to the minimal tightening during installation.