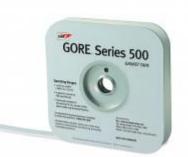

# **GORE Gasket Tape Series 500**

GORE Gasket Tape Series 500 represents the latest advancement in worry-free sealing performance and efficiences for steel piping and equipment. Based on recently patented \* technology, this cutting-edge product delivers dramatically improved creep resistance to maximize the operational reliability of large steel flanged applications.