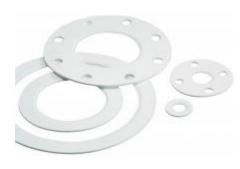

## **GORE Universal Pipe Gasket**

Unaffected by even the most aggres sive chemicals, Style 800 gasket combines all the properties of ex pan ded PTFE with exceptional sealability. Engineered to deliver superior bolt load retention, these gaskets exhibit outstanding creep resistance for reliable sealing of piping flange.

### **GORE GR Sheet Gasketing**

GORE GR sheet gasketing has been developed for a secure flange connection offering an enduring seal for all pipeline and apparatus flange connections made of steel. It consists of pure, highquality expanded PTFE (ePTFE) that guarantees an almost unlimited chemical resistance of the seal.