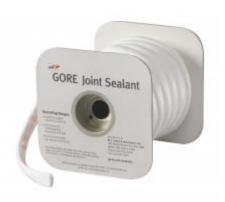

#### **GORE Joint Sealant DE**

100% expanded PTFE (ePTFE) with monodirectionally oriented fibril structure.

#### **PRODURA Joint Sealant**

With greater strength than similarly priced joint sealants,
PRODURA universal joint sealant provides outstanding sealing
reliability. Mechanically altered to decrease creep relaxation,
its fibrous structure is both strong and very conformable,
which means it will fill areas of significant Compare the tensile
strength pitting and corrosion.