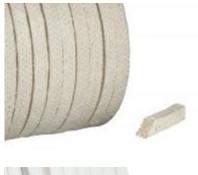

### **ICP 906**

Braided packing manufactured from high quality flax yarns added with PTFE dispersion and running-in lubricant.