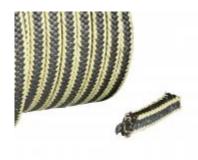

#### **ICP 917**

Braided packing manufactured from high strength continuous "Twaron" para-aramid yarns added with PTFE dispersion and inert lubricant.

#### **ICP 923**

Braided packing manufactured from high strength discontinuous "Kevlar" para-aramid yarns added with PTFE dispersion and inert lubricant.