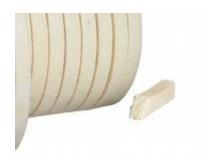

#### **ICP 909**

Braided packing manufactured from PTFE filaments added with running-in lubricant.