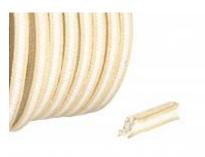

#### **ICP 914**

Braided hybrid packing manufactured from combination of PTFE Fiber yarn and "Twaron" aramid fiber yarn in the corner.

#### **ICP 915**

Braided hybrid packing manufactured from a combination of PTFE fiber yarn added with special lubricant and "Twaron" aramid fiber yarn