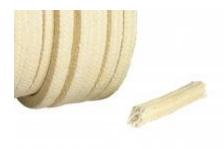

### **ICP 906**

Braided packing manufactured from high quality flax yarns added with PTFE dispersion and running-in lubricant.