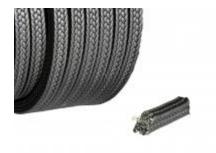

#### **ICP 917**

Braided packing manufactured from high strength continuous "Twaron" para-aramid yarns added with PTFE dispersion and inert lubricant.

#### **ICP 923**

Braided packing manufactured from high strength discontinuous "Kevlar" para-aramid yarns added with PTFE dispersion and inert lubricant.