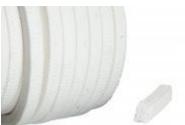

#### **ICP 909**

Braided packing manufactured from PTFE filaments added with running-in lubricant.