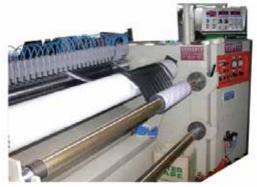

#### **Laminate Machine**

#### Lamination

sandwich process The technology to bond different materials such as fabric and EVA, foam, film, tissue ... all into one component.