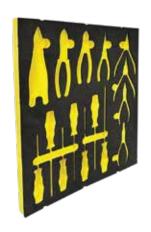

#### CNC

Router for Foams The only one manufacturer of CNC router who can process on soft foams. Customize tool box and gift box according to the design as customers needs. Currently we have 4 CNC Engraving machines with 4~6 routers per machine. You can bring you own product to us and we will make unique foam box only for you.