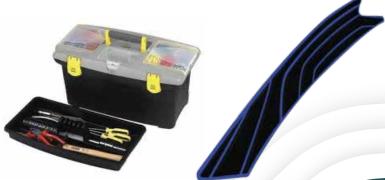

#### CNC

Router for Foams The only one manufacturer of CNC router who can process on soft foams. Customize tool box and gift box according to the design as customers needs. Currently we have 4 CNC Engraving machines with 4~6 routers per machine. You can bring you own product to us and we will make unique foam box only for you.