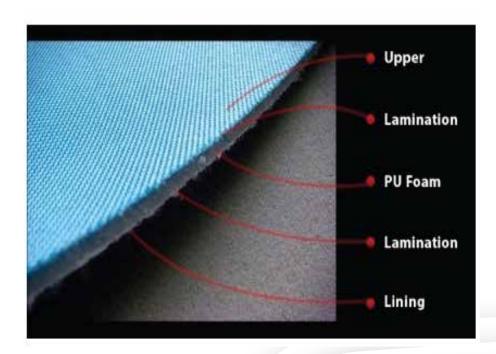

#### Lamination

sandwich process The technology to bond different materials such as fabric and EVA, foam, film, tissue ... all into one component.

# What is Lamination

**Lamination** sandwich process The technology to bond different materials such asfabric and EVA, foam, film, tissue ... all into one component.

**Foot wear Sport Gears Automotive** Luggage **Electronic Packing** 