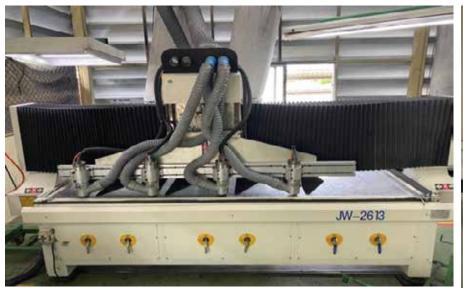

#### CNC

Router for Foams The only one manufacturer of CNC router who can process on soft foams. Customize tool box and gift box according to the design as customers needs. Currently we have 4 CNC Engraving machines with 4~6 routers per machine. You can bring you own product to us and we will make unique foam box only for you.

## **CNC** Machine