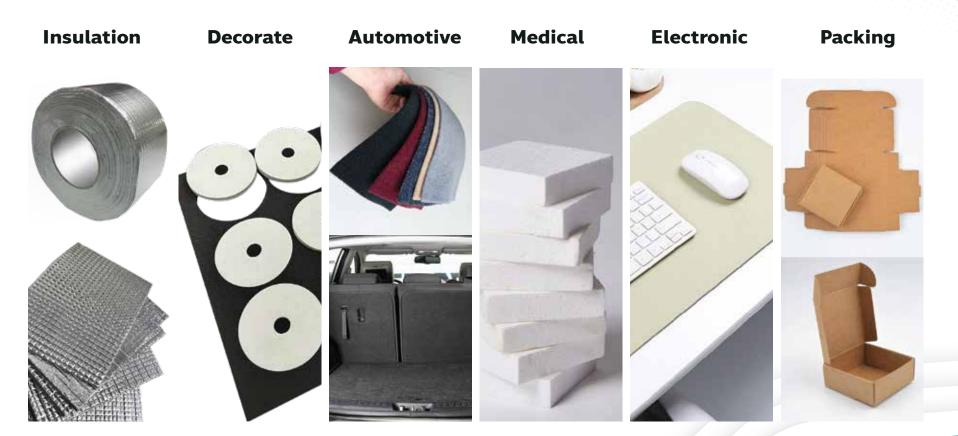

# What is Lamination

**Lamination** sandwich process The technology to bond different materials such asfabric and EVA, foam, film, tissue ... all into one component.

**Foot wear Sport Gears Automotive** Luggage **Electronic Packing** 

# **Insulation Automotive Electronic Decorate Packing Footwear**