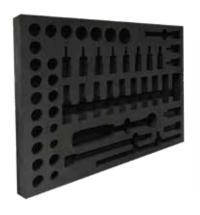

#### CNC

Router for Foams The only one manufacturer of CNC router who can process on soft foams. Customize tool box and gift box according to the design as customers needs. Currently we have 4 CNC Engraving machines with 4~6 routers per machine. You can bring you own product to us and we will make unique foam box only for you.