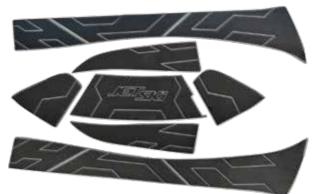

#### CNC

Router for Foams The only one manufacturer of CNC router who can process on soft foams. Customize tool box and gift box according to the design as customers needs. Currently we have 4 CNC Engraving machines with 4~6 routers per machine. You can bring you own product to us and we will make unique foam box only for you.