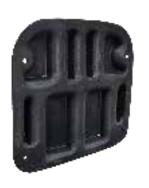

#### **Insulation Heat Press Forming**

Insulation Heat Press Forming With high volume and high pressure moulding technique utilized for moulding or bonding both large and small 3D thermoplastic felt or foam parts with complex feature requirements.

#### **Insulation Heat Press Forming**