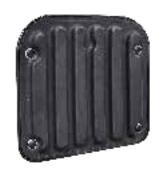

#### **Perforation and Embossing**

Continuously punching machine can process materials width up to 1500mm. and unlimited ength. We have diversification pattern molds to satisfy our customers. This process can be applied on Leather, Foam, Fabric, Non-woven and any other soft material with thickness not over 10mm. Automotive, footwear, underwear, luggage, sport gear which needs breathable function and better looking can use our unique process.

#### **Perforation and Embossing**