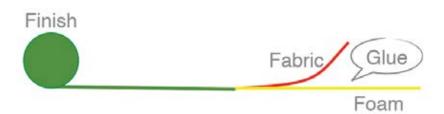

#### Lamination

sandwich process The technology to bond different materials such as fabric and EVA, foam, film, tissue ... all into one component.

# What is Lamination

**Lamination** sandwich process The technology to bond different materials such asfabric and EVA, foam, film, tissue ... all into one component.

**Foot wear Sport Gears Automotive** Luggage **Electronic Packing** 