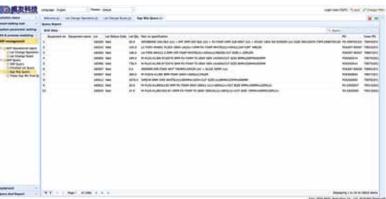

## **Manufacturing Execution System (MES)**

#### **Analyze statistical process data**

### **Analyze statistical process data**