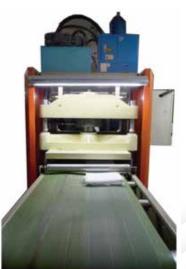

#### **Insulation Heat Press Forming**

Insulation Heat Press Forming With high volume and high pressure moulding technique utilized for moulding or bonding both large and small 3D thermoplastic felt or foam parts with complex feature requirements.

#### **Insulation Heat Press Forming**