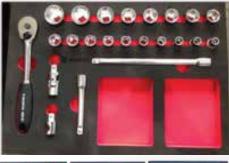

#### CNC

Router for Foams The only one manufacturer of CNC router who can process on soft foams. Customize tool box and gift box according to the design as customers needs. Currently we have 4 CNC Engraving machines with 4~6 routers per machine. You can bring you own product to us and we will make unique foam box only for you.