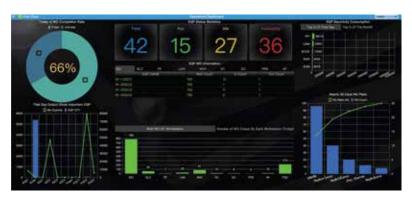

## **Manufacturing Execution System (MES)**

#### **Analyze statistical process data**

### **Analyze statistical process data**