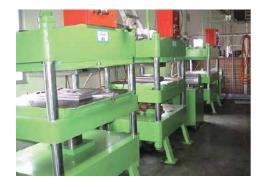

#### **Perforation and Embossing**

Continuously punching machine can process materials width up to 1500mm. and unlimited ength. We have diversification pattern molds to satisfy our customers. This process can be applied on Leather, Foam, Fabric, Non-woven and any other soft material with thickness not over 10mm. Automotive, footwear, underwear, luggage, sport gear which needs breathable function and better looking can use our unique process.

#### **Perforation and Embossing**