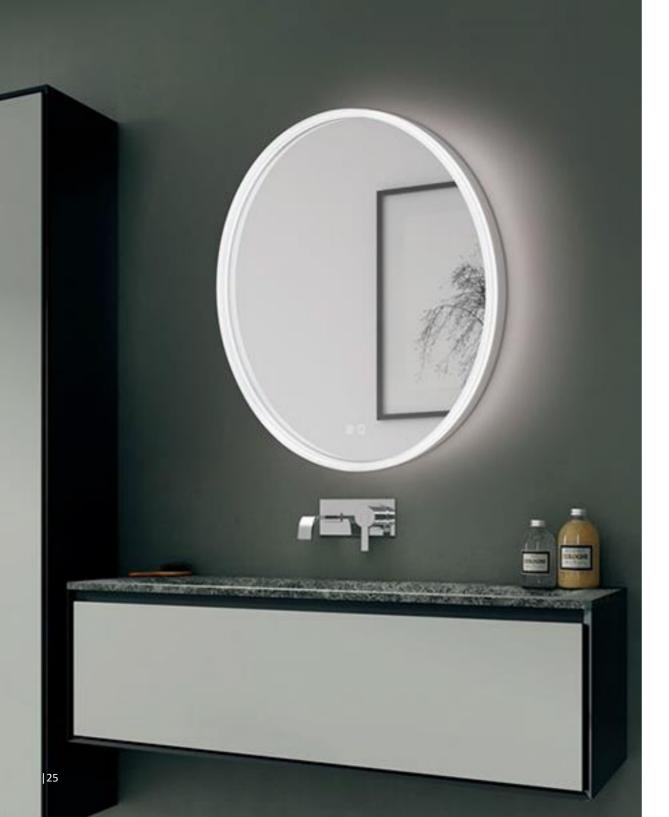

## MENORCA Illuminated mirror

**M0047** 

- · Pure lines for an elegant mirror that fits perfectly in any space.
- · Corrosion protection treatment that avoid glass oxidation.
- · Optional touch sensor
- Safe packaging:
- Fall and impact tested.

520 X 820 mm | 20W + 12 W defogger | 1180 lm

### **MENORCA**

Illuminated mirror

LIGHTING SYSTEM

Led strip

REPLACEBLE LED

MATERIALS

Mirror: 4 mm glass

**ENVIRONMENTAL IMPACT** 

Low

RATED VOLTAGE

220- 240V ~ 50/60Hz

INSULATION

11

INTEGRATED LED

ANTICORROSIVE PROTECTION

IR SENSOR

DEFOGGER

ILLUMINANCE