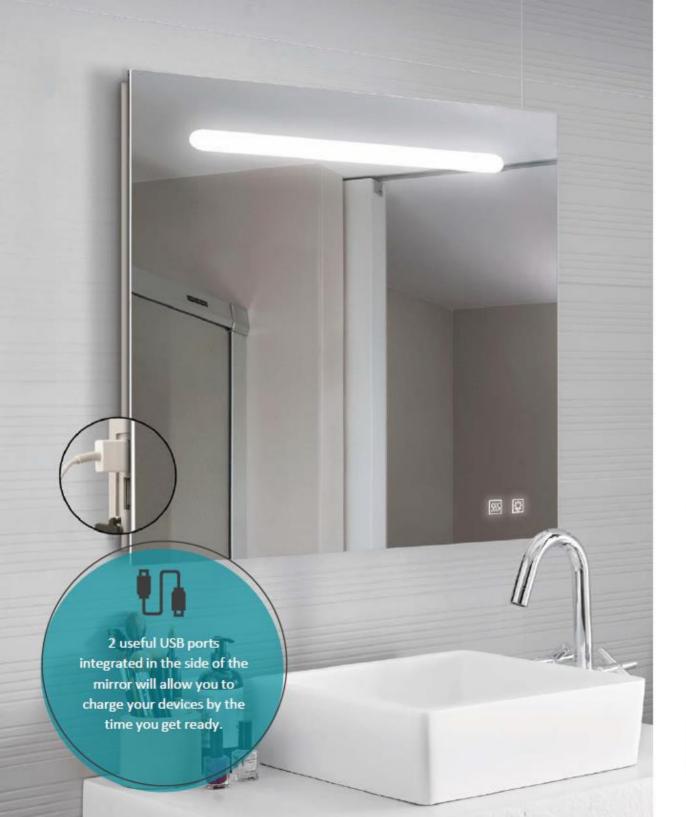

## Charge your devices in the mirror

Useful USB ports integrated in the side of the mirror will allow you to charge your devices while you get ready.