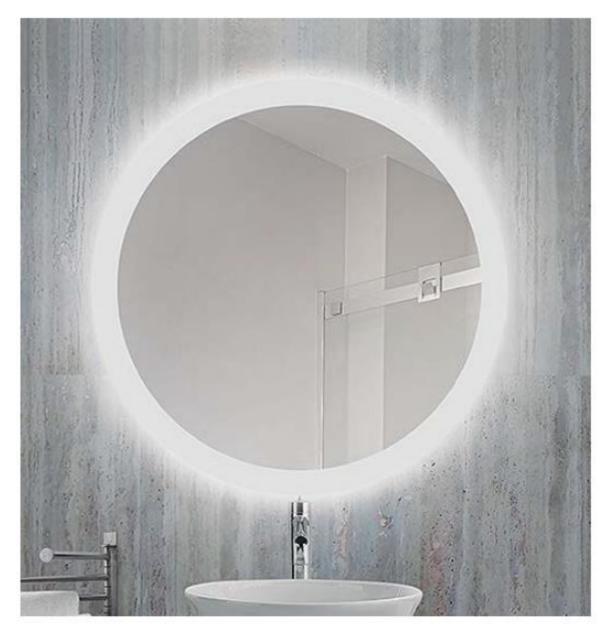

## SOFIA Illuminated mirror

## M0001

- · Attractive round design.
- · Does not cause shadows on the face.
- · Defogger system that guarantee perfect visibility without steam.
- · Less claims, longer life in perfect condition.
- · Security packing:
- Fall and impact tested.

Ø 800 mm | 30W + 18-22 W defogger | 775 lm

LIGHTING SYSTEM

Led strip

REPLACEBLE LED

MATERIALS

Mirror: 4 mm glass

**ENVIRONMENTAL IMPACT** 

Low

RATED VOLTAGE

220- 240V ~ 50/60Hz

INSULATION

11

INTEGRATED LED

DEFOGGER

TOUCH SWITCH

ILLUMINANCE