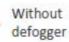

Defogger function Guarantee perfect visibility

Defogger System fitted on the back of the mirror.

With defogger

Anti-corrosion protection avoids glass oxidation

Mirror without anti-corrosion protection with oxidized edges