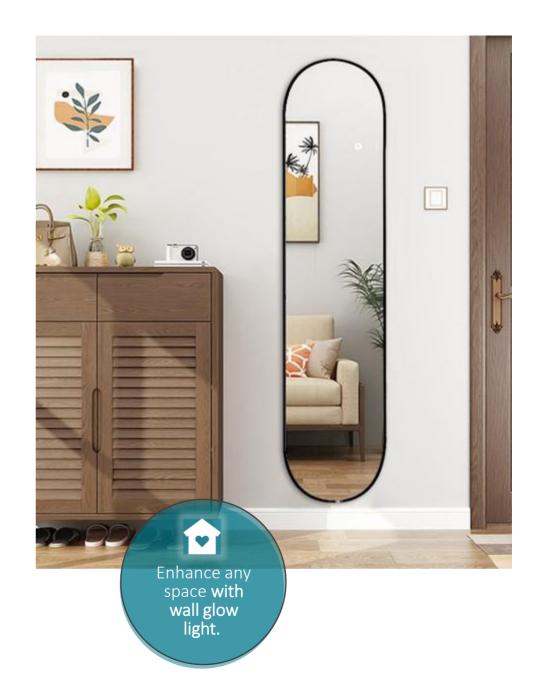

### **AMBIENT**

### LIGHTING

Mirrors with ambient lighting project light indirectly: on these mirrors light is not redirected by a screening system but diffused around the LED source, being visible on the front (functional light on sandblasted mirrors) and the rear (decorative light on the wall).

Mirrors with ambient light provide pleasant soft light and a wall-glow effect that give the room a warm atmosphere that help relaxation and to relieve tension.