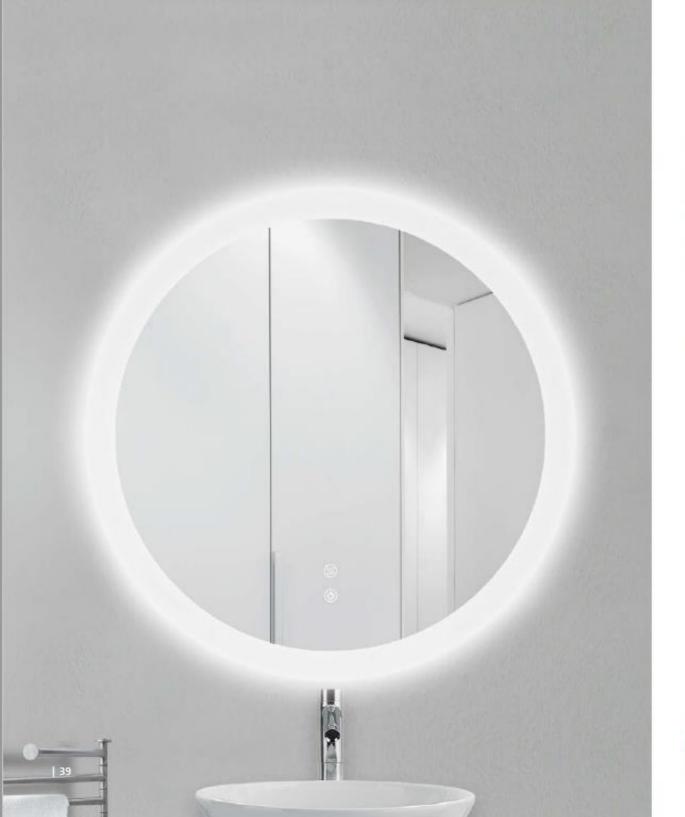

### LIGHTING

Mirrors with ambient lighting project light indirectly: on these mirrors light is not redirected by a screening system but diffused around the LED source, being visible on the front (functional light on sandblasted mirrors) and the rear (decorative light on the wall).

Mirrors with ambient light provide pleasant soft light and a wall-glow effect that give the room a warm atmosphere that help relaxation and to relieve tension.