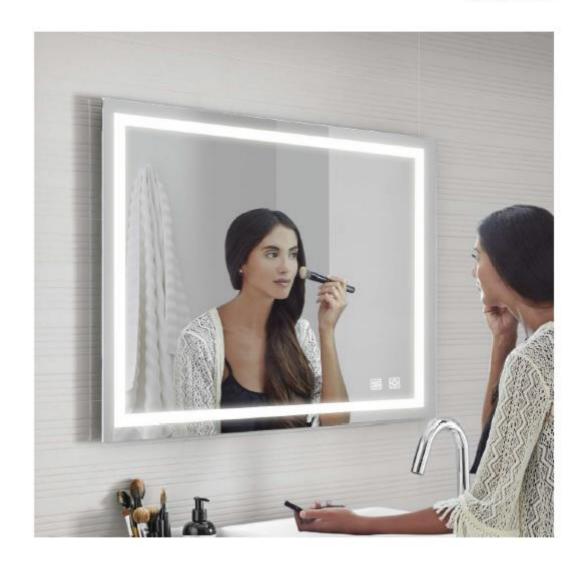

### LIGHTING

Mirrors with direct or task lighting are those which collect and project all the light frontally towards the user thanks to specifically designed systems.

This type of mirrors provides greater functional luminosity -lumens focused to the user- and can light up the entire bathroom without any additional lighting.

It is ideal for precision tasks such as applying make up or shaving, providing effective lighting on the face to get a better view of details.

This kind of lighting also helps create a stimulating and active environment.