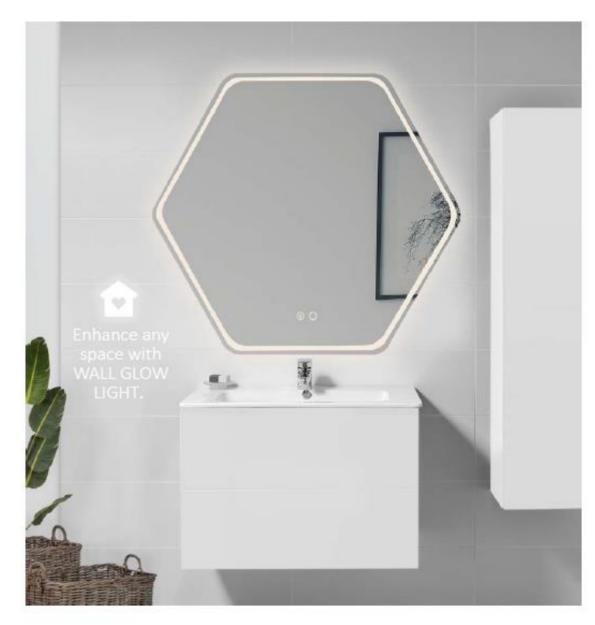

### **AMBIENT**

### LIGHTING

Mirrors with ambient lighting project light indirectly: on these mirrors light is not redirected by a screening system but diffused around the LED source, being visible on the front (functional light on sandblasted mirrors) and the rear (decorative light on the wall).

Mirrors with ambient light provide pleasant soft light and a wall-glow effect that give the room a warm atmosphere that help relaxation and to relieve tension.