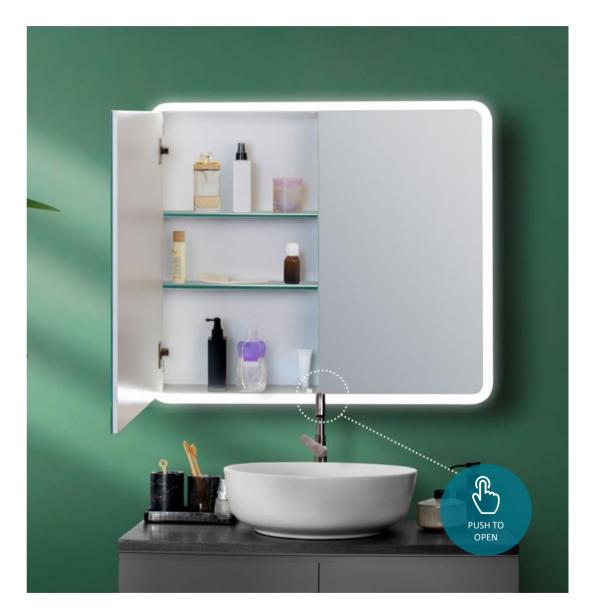

## **ORGANIZING MIRROR MIA**

Organizing mirror

M0049

- · Illuminated edge with rounded corner
- · Excellent lighting quality in the mirror.
- · 1 mirror and reversible door.
- · IR sensor
- · Defogger is optional
- · 2 adjustable antivuelco shelves.
- High quality hinges, by Hettich, Germany. 110º openning angle is easy for accessing to the inside of the cabinet
- · No external driver.
- · Easy installation, pre-assembled
- · Security packaging, fall and impact tested.

600 x 700 mm | **30 W (LED luminaire)** | 1340 lm 800 x 700 mm | **40 W (LED luminaire)** | 1540 lm

LIGHTING SYSTEM LINER with Led strip

MATERIALS

Mirror: 4 mm glass

Cabinet: Aluminio body + white

lacquered mdf