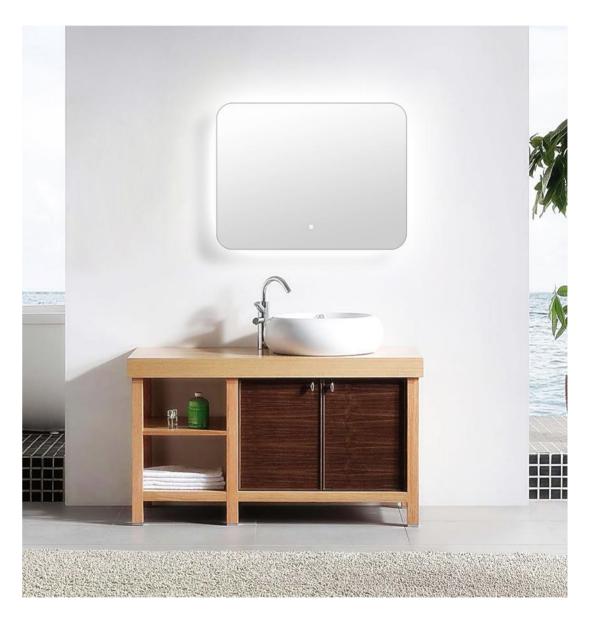

## LINA Illuminated mirror

### **M0002**

- · It provides HIGH luminosity and NO glare.
- Corrosion protection treatment that avoid glass oxidation.
- Includes defogger system that guarantee perfect visibility without steam.
- · 2 USB chargers.
- · On/Off and defogger individual touch switch.
- · Mobile phone support included.
- No visible LED dots.
- · Safe packaging:
- · Fall and impact tested.

600 x 800 mm | 10 W + 38 W defogger | 357 lm

### LINA

Illuminated mirror

LIGHTING CATEGORY

Direct

CRI ≥ 80 Ra

LIGHTING SYSTEM

AC-LED Lighting Bar

RATED VOLTAGE