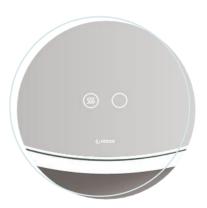

## Touch sensor

Easily control lighting and defogger function directly from the mirror.

## LINA Illuminated mirror

### **M0002**

- · It provides HIGH luminosity and NO glare.
- Corrosion protection treatment that avoid glass oxidation.
- Includes defogger system that guarantee perfect visibility without steam.
- · 2 USB chargers.
- · On/Off and defogger individual touch switch.
- · Mobile phone support included.
- No visible LED dots.
- · Safe packaging:
- · Fall and impact tested.