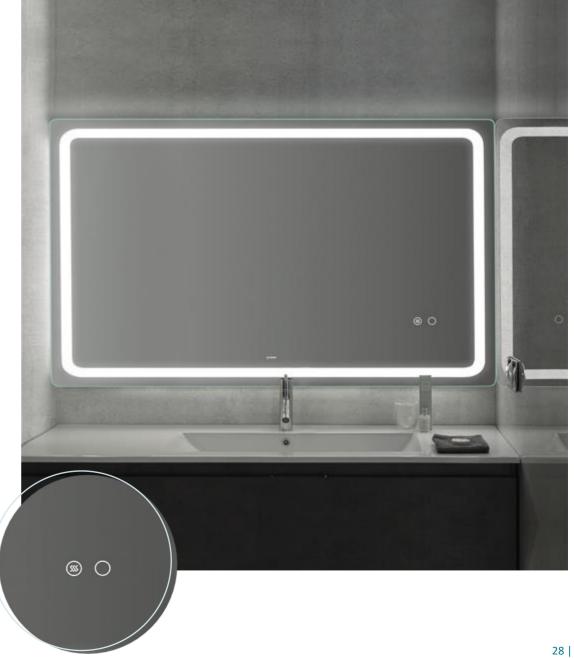

### **M0002**

- · It provides HIGH luminosity and NO glare.
- Corrosion protection treatment that avoid glass oxidation.
- Includes defogger system that guarantee perfect visibility without steam.
- · 2 USB chargers.
- · On/Off and defogger individual touch switch.
- · Mobile phone support included.
- No visible LED dots.
- · Safe packaging:
- · Fall and impact tested.

600 x 800 mm | 10 W + 38 W defogger | 357 lm

### LINA

Illuminated mirror

LIGHTING CATEGORY

Direct

CRI ≥ 80 Ra

LIGHTING SYSTEM

AC-LED Lighting Bar

RATED VOLTAGE

#### MATERIALS

· Mirror: 4 mm glass

ANTICORROSIVE PROTECTION

2 TOUCH SWITCHES

2 USB

MOBILE SUPPORT

\*\*\*\*\* LED

INTEGRATED