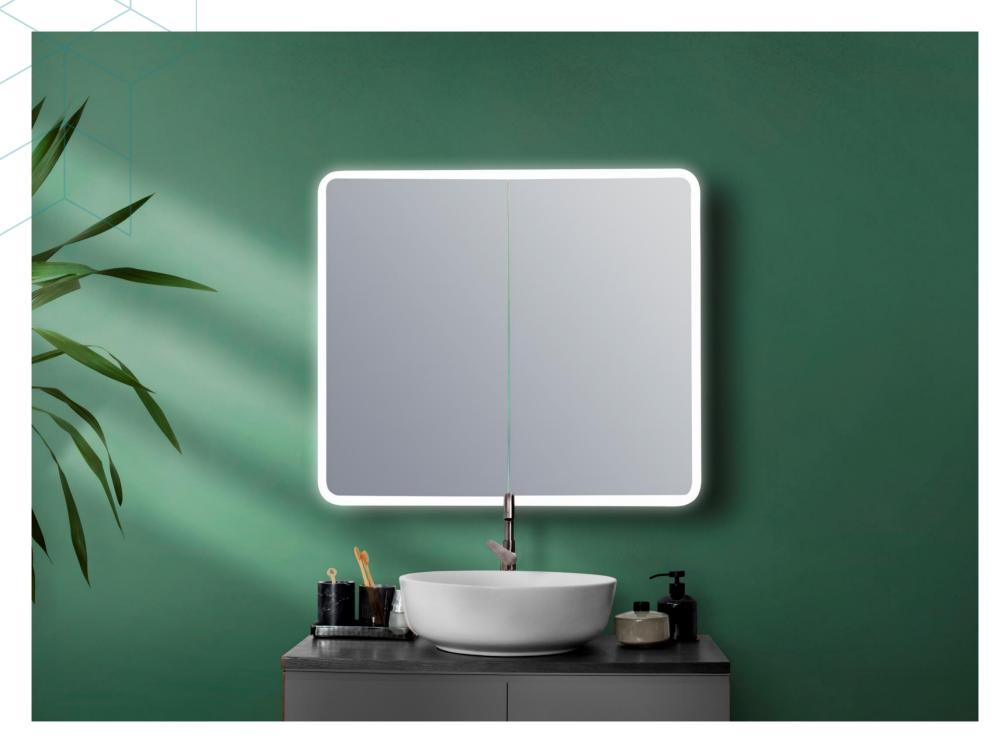

ONMENTAL IMPACT** 

Low

RATED VOLTAGE

220- 240V ~ 50/60Hz

INSULATION

INTEGRATED LED

> \*\*\*\*\* LED:

REVERSIBLE DOOR



ILLUMINANCE













## **MIA CABINET 2 DOORS**

Oganizing mirror

M0072

- Illuminated rounded edges.
- Excellent lighting quality for the user.
- 2 mirrored doors.
- Soft-close hinges with 110° opening for easy access to the interior.
- No external driver.
- Easy installation, comes pre-assembled.
- Secure, eco-friendly packaging.
- designed in Spain.

800 x 700 mm | 40 W (LED luminaire)





**LIGHTING SYSTEM** 

Glow Led strip

**MATERIALS** 

Mirror: 4 mm glass

Cabinet: Aluminum + lacquered

mdf

**FINISHES** 

Anodized gun grey

**ENVIRONMENTAL IMPACT** 

Low

**RATED VOLTAGE** 

220- 240V ~ 50/60Hz

**INSULATION** 

Ш

INTEGRATED 2 DOORS LED













MIA 2 DOORS

## THANKS;)