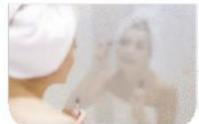

Defogger function Guarantee perfect visibility

Defogger System fitted on the back of the mirror.

With defogger

Anti-corrosion protection avoids glass oxidation

Mirror without anti-corrosion protection with oxidized edges