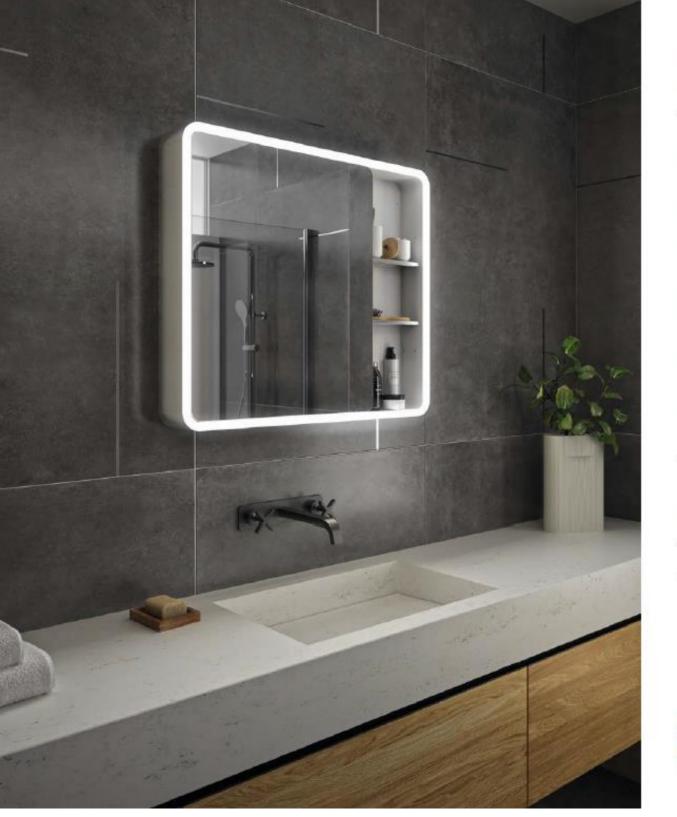

## **ORGANIZING MIRROR MIA**

Organizing mirror

M0049

- · Illuminated edge with rounded corner
- · Excellent lighting quality in the mirror.
- · 1 mirror and reversible door.
- · IR sensor
- · Defogger is optional
- · 2 adjustable antivuelco shelves.
- High quality hinges, by Hettich, Germany. 110º openning angle is easy for accessing to the inside of the cabinet
- · No external driver.
- · Easy installation, pre-assembled
- · Security packaging, fall and impact tested.

600 x 700 mm | **30 W (LED luminaire)** | 1340 lm 800 x 700 mm | **40 W (LED luminaire)** | 1540 lm

LIGHTING SYSTEM LINER with Led strip

MATERIALS

Mirror: 4 mm glass

Cabinet: Aluminio body + white

lacquered mdf

FINISHES

Anodized metal grey

**ENVIRONMENTAL IMPACT** 

Low

RATED VOLTAGE

220- 240V ~ 50/60Hz

INSULATION

INTEGRATED LED

> \*\*\*\*\* LED:

REVERSIBLE DOOR

ILLUMINANCE