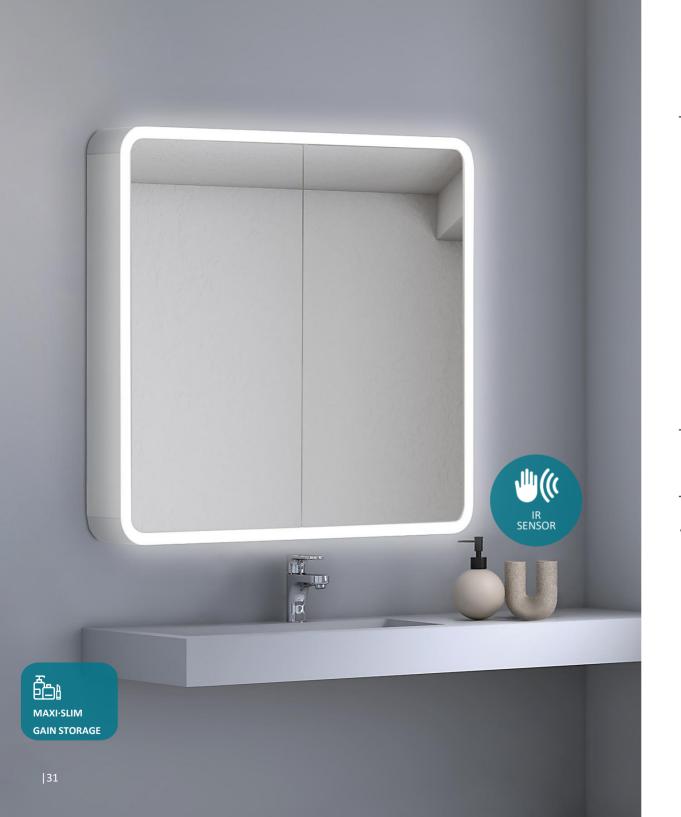

## **MIA CABINET 2 DOORS**

Oganizing mirror

M0072

- Illuminated rounded edges.
- Excellent lighting quality for the user.
- 2 mirrored doors.
- Soft-close hinges with 110° opening for easy access to the interior.
- No external driver.
- Easy installation, comes pre-assembled.
- Secure, eco-friendly packaging.
- designed in Spain.

800 x 700 mm | 40 W (LED luminaire)

**LIGHTING SYSTEM** 

Glow Led strip

**MATERIALS** 

Mirror: 4 mm glass

Cabinet: Aluminum + lacquered

mdf

**FINISHES** 

Anodized gun grey

**ENVIRONMENTAL IMPACT** 

Low

**RATED VOLTAGE** 

220- 240V ~ 50/60Hz

**INSULATION** 

Ш

INTEGRATED 2 DOORS LED