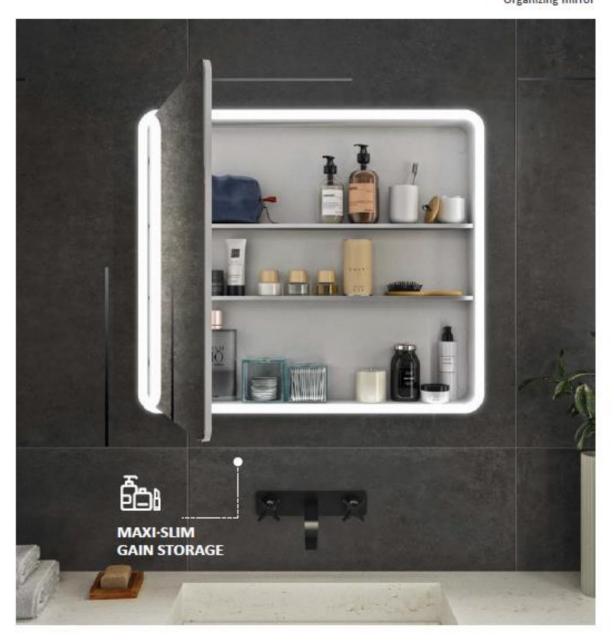

## **ORGANIZING MIRROR MIA**

Organizing mirror

M0049

- · Illuminated edge with rounded corner
- · Excellent lighting quality in the mirror.
- · 1 mirror and reversible door.
- · IR sensor
- · Defogger is optional
- · 2 adjustable antivuelco shelves.
- High quality hinges, by Hettich, Germany. 110º openning angle is easy for accessing to the inside of the cabinet
- · No external driver.
- · Easy installation, pre-assembled
- · Security packaging, fall and impact tested.

600 x 700 mm | **30 W (LED luminaire)** | 1340 lm 800 x 700 mm | **40 W (LED luminaire)** | 1540 lm

LIGHTING SYSTEM LINER with Led strip

MATERIALS

Mirror: 4 mm glass

Cabinet: Aluminio body + white

lacquered mdf

FINISHES

Anodized metal grey

**ENVIRONMENTAL IMPACT** 

Low

RATED VOLTAGE

220- 240V ~ 50/60Hz

INSULATION

INTEGRATED LED

> \*\*\*\*\* LED:

REVERSIBLE DOOR

ILLUMINANCE