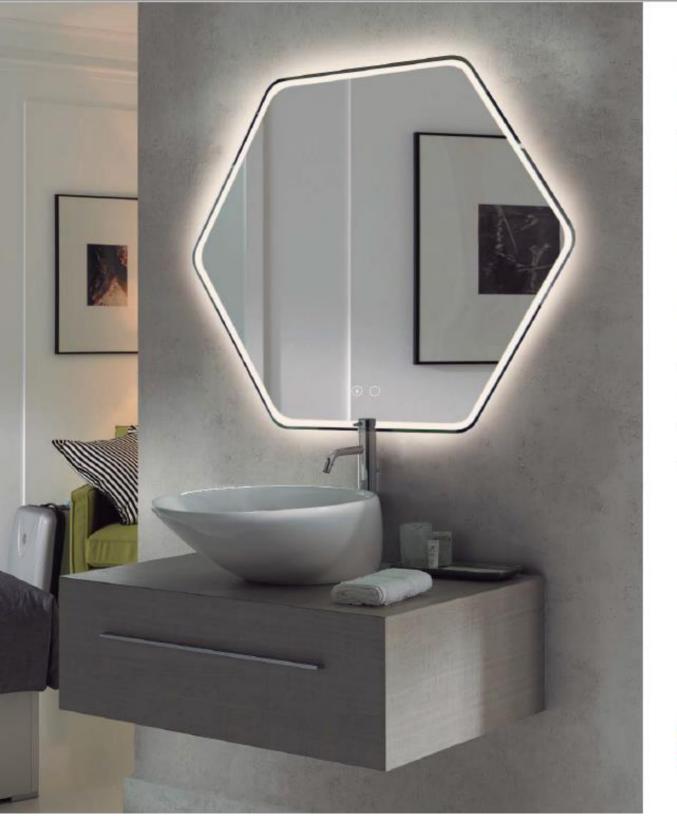

### **AMBIENT**

### LIGHTING

Mirrors with ambient lighting project light indirectly: on these mirrors light is not redirected by a screening system but diffused around the LED source, being visible on the front (functional light on sandblasted mirrors) and the rear (decorative light on the wall).

Mirrors with ambient light provide pleasant soft light and a wall-glow effect that give the room a warm atmosphere that help relaxation and to relieve tension.