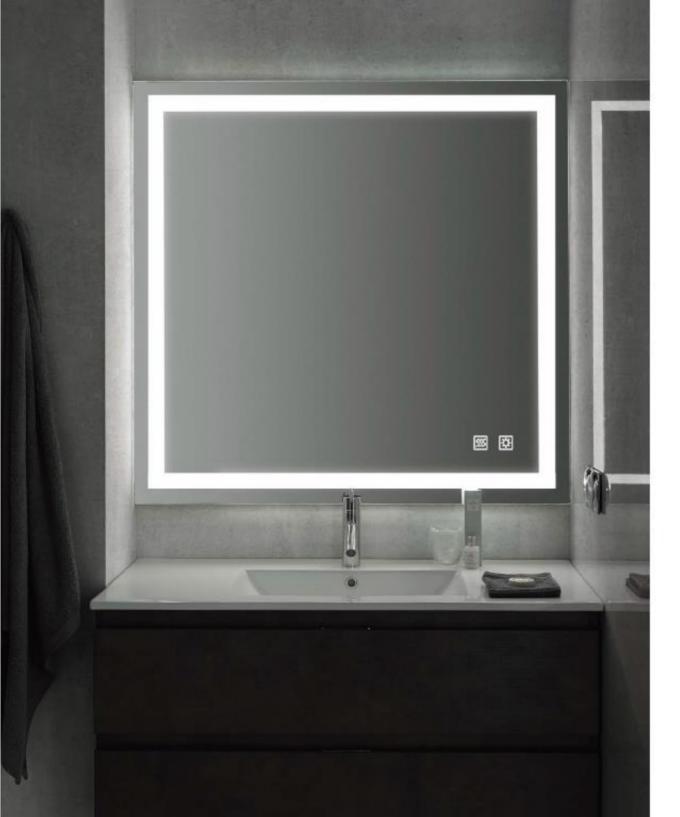

### LIGHTING

Mirrors with direct or task lighting are those which collect and project all the light frontally towards the user thanks to specifically designed systems.

This type of mirrors provides greater functional luminosity -lumens focused to the user- and can light up the entire bathroom without any additional lighting.

It is ideal for precision tasks such as applying make up or shaving, providing effective lighting on the face to get a better view of details.

This kind of lighting also helps create a stimulating and active environment.