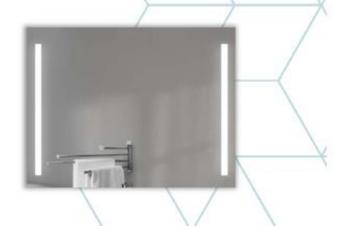

### LIGHTING

Mirrors with direct or task lighting are those which collect and project all the light frontally towards the user thanks to specifically designed systems.

This type of mirrors provides greater functional luminosity -lumens focused to the user- and can light up the entire bathroom without any additional lighting.

It is ideal for precision tasks such as applying make up or shaving, providing effective lighting on the face to get a better view of details.

This kind of lighting also helps create a stimulating and active environment.