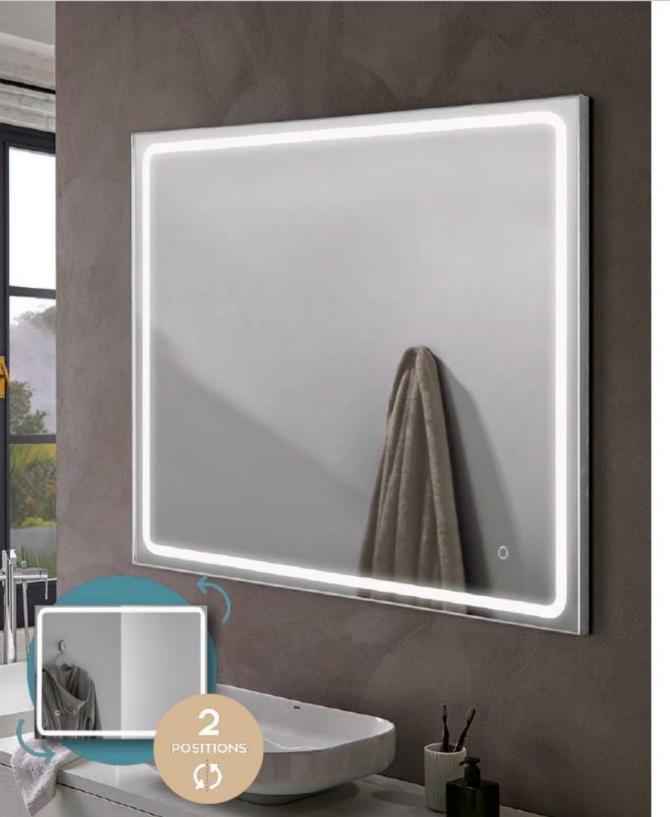

## **SHARON** LONG

Illuminated mirror

M0057

- Decorative design.
- Ambient lighting and decorative border.
- Perfect to combine it with bath elements.
- Security packaging, fall and impact tested.

350 x 1500 mm | 34W | 1375 lm

ADJUSTABLE COLOR TEMP 3000K - 5700K

### **SHARON**

Illuminated mirror

**LIGHTING SYSTEM** 

Led strip

**MATERIALS** 

Mirror: 4 mm glass Decoration: Screen printed **ENVIRONMENTAL IMPACT** 

Low

**RATED VOLTAGE** 220- 240V ~ 50/60Hz

INSULATION

Ш

INTEGRATED LED ADJUSTABLE COLOR TEMP

**2 POSITIONS** 