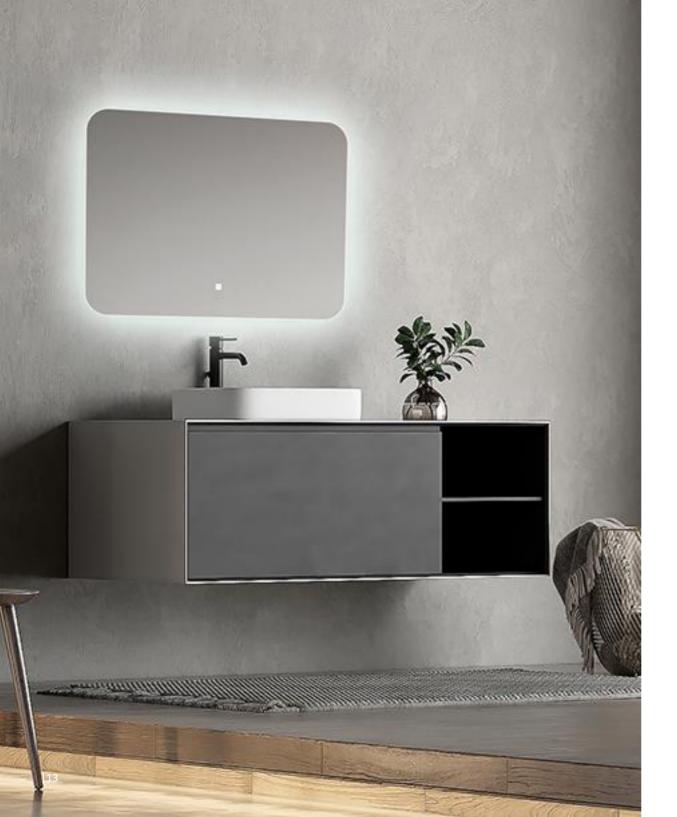

### LIGHTING

Mirrors with direct or task lighting are those which collect and project all the light frontally towards the user thanks to specifically designed systems.

This type of mirrors provides greater functional luminosity -lumens focused to the user- and can light up the entire bathroom without any additional lighting.

It is ideal for precision tasks such as applying make up or shaving, providing effective lighting on the face to get a better view of details.

This kind of lighting also helps create a stimulating and active environment.