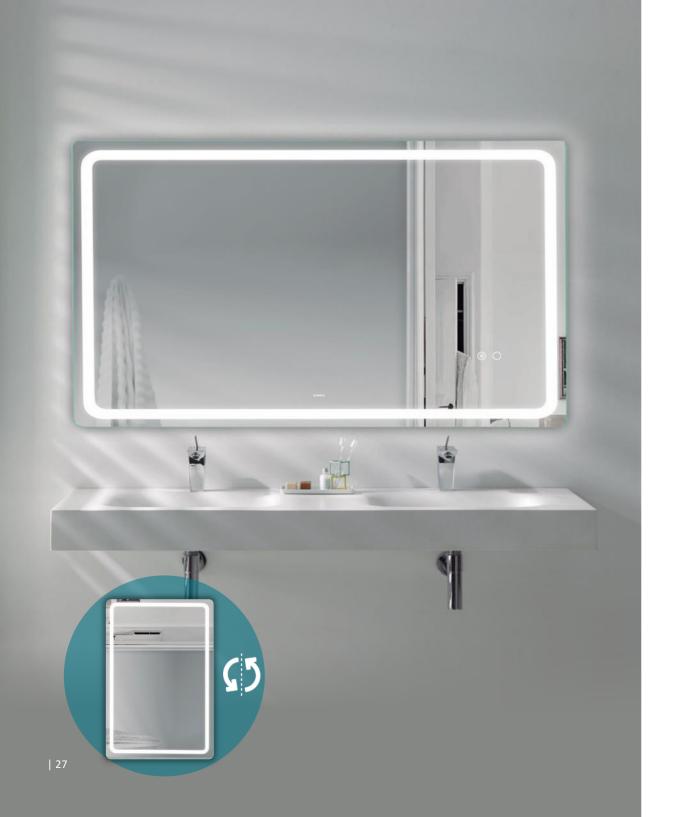

### LIGHTING

Mirrors with direct or task lighting are those which collect and project all the light frontally towards the user thanks to specifically designed systems.

This type of mirrors provides greater functional luminosity -lumens focused to the user- and can light up the entire bathroom without any additional lighting.

It is ideal for precision tasks such as applying make up or shaving, providing effective lighting on the face to get a better view of details.

This kind of lighting also helps create a stimulating and active environment.