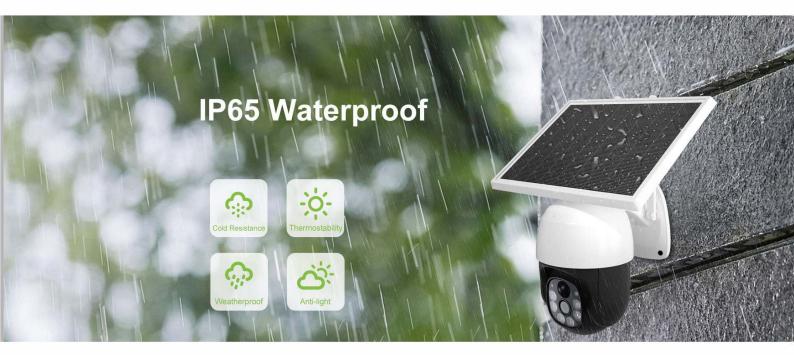

#### **ABS Housing**

Using black design, hidden protection of ABS fireproof material, against the harsh environment can not be affected.

| Pixel                      | 2MP                                               |
|----------------------------|---------------------------------------------------|
| Lens                       | 3.6mm/F2.3, Lens view of angle: 110°              |
| PTZ angle                  | Vertical rotation: 90°, Horizontal rotation: 270° |
| Infrared light             | 2 infrared dot matrix lights +4 white LED lights  |
| Network                    | LTE4G network-SIM data card                       |
| Night vision distance      | 15 to 30 meters                                   |
| DNR                        | 3DNR                                              |
| Video compression standard | H.265                                             |
| Alarm                      | PIR infrared, Accurately detect 10 meters         |
| Storage                    | TF card (max.128G), Cloud(optional)               |
| Power Supply               | 5V/1A                                             |
| Working environment        | ≤ 95%RH, 0°C ~ + 40°C                             |