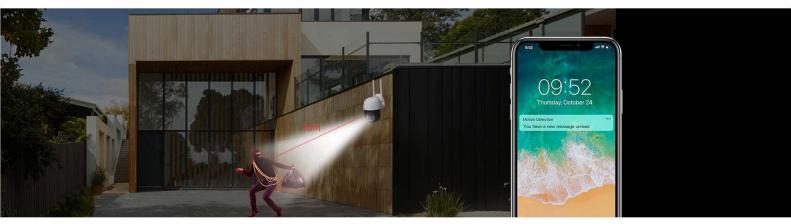

### PIR Infrared, Accurately Detect 10 Meters

Sound & Light Warning

#### Light

4 LED lights +2 high-power infrared lights, color images can be restored even in the absence of light to provide rich real details.