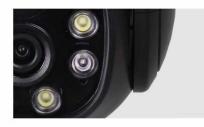

#### Light

4 LED lights +2 high-power infrared lights, color images can be restored even in the absence of light to provide rich real details.