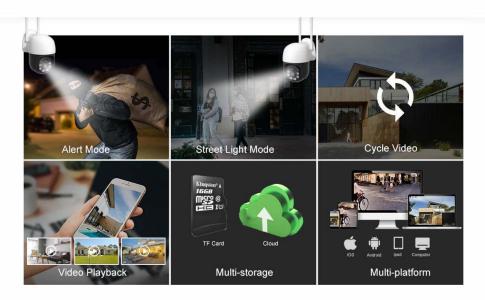

Built in 4G Module

Ultra-low Power

Waterproof IP65

Full Color Vision

Cycle Video

PTZ Rotation

Sound & Light Warning