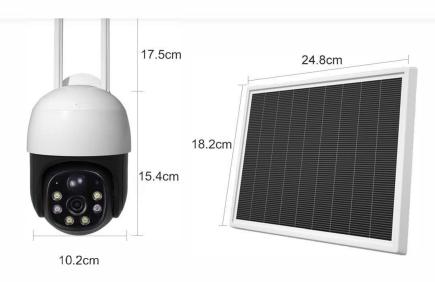

#### Integrated Support

The all-in-one bracket design is used for easy installation and supports wall-mounted/pole-holding installation, which is suitable for home/shop/courtyard and other scenes.