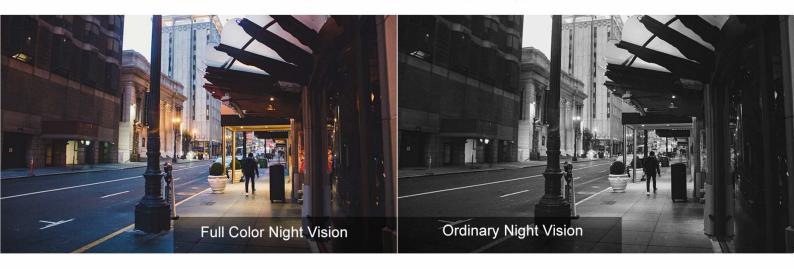

# Full Color Night Vision White light or infrared optional, changed by App

#### Light

4 LED lights +2 high-power infrared lights, color images can be restored even in the absence of light to provide rich real details.