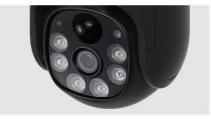

# Full Color Night Vision White light or infrared optional, changed by App

### PIR Infrared, Accurately Detect 10 Meters

Sound & Light Warning

#### Light

4 LED lights +2 high-power infrared lights, color images can be restored even in the absence of light to provide rich real details.