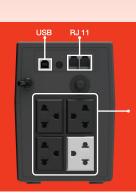

## LED display

800E

4 OUTLETS

Model ES, DS exclude USB, RJ11

มีช่องเสียบไฟแบบ Universal 4 ช่อง เสียบได้ทั้งปลั๊กกลมและแบน

BACKUP OUTLET 3 ช่อง

BYPASS OUTLET 1 ช่อง