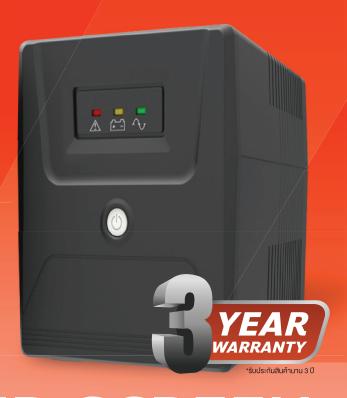

Model 800E (800VA)

## PowBack LED S

This UPS is specially designed for Personal Computer with multi-functions. Its light weight, compact design perfect fits to the limited working environment. The line of UPS is equipped with one boost and one buck AVR to stablilize input voltage range. It is also built-in with DC start function. This function enables the UPS to be started up without AC power supply. Although it's a small UPS, the main featuers of UPS are listed below

## **Technical Specifications**

| Model                                                     | 800E                                                                                            |
|-----------------------------------------------------------|-------------------------------------------------------------------------------------------------|
| Capacity(VA/Watts)                                        | 800 / 480 watts                                                                                 |
| INPUT                                                     |                                                                                                 |
| Nominal Input Voltage                                     | 220Vac                                                                                          |
| Operating Voltage Range                                   | - 26%, + 32% (162 - 290 Vac)                                                                    |
| Operating Frequency Range                                 | 60/50Hz (auto sensing)                                                                          |
| OUTPUT                                                    |                                                                                                 |
| AC Voltage Regulation (Batt. Mode)                        | ±10%                                                                                            |
| Frequency Range<br>(Batt. Mode)                           | 50/60Hz ± 0.1%                                                                                  |
| Transfer Time                                             | Typical 2-6 ms, 10 ms Max.                                                                      |
| Waveform (Batt. Mode)                                     | Simulated Sinewave                                                                              |
| Back up time for UPS                                      | 15-30 Min for typical IT load                                                                   |
| BATTERY                                                   |                                                                                                 |
| Battery Voltage                                           | 12Vdc                                                                                           |
| Battery Type & Number                                     | Sealed Maintenance-free Lead acid VRLA battery, 12V/7Ah x 1                                     |
| Typical Recharge Time                                     | 4~6 hours recover to 90%                                                                        |
| INDICATORS                                                |                                                                                                 |
| LED Display (LED version)                                 | AC Mode, Battery Mode, Overload, Fault                                                          |
| PROTECTION                                                |                                                                                                 |
| Full Protection                                           | Short circuit, Overload , Overcharge and overdischarge protection                               |
| Surge protection                                          | Yes                                                                                             |
| Surge energy rating                                       | 125 Joules                                                                                      |
| ALARM                                                     |                                                                                                 |
| Battery mode                                              | Sounding every 10 seconds                                                                       |
| Low Battery                                               | Sounding every second                                                                           |
| Overload                                                  | Sounding every 0 .5 second                                                                      |
| Battery Replacement Alarm                                 | Sounding every 2 seconds                                                                        |
| Fault                                                     | Continuously sounding                                                                           |
| MANAGEMENT                                                |                                                                                                 |
| Communication port                                        | USB (Supports Windows® 2000/2003/XPNista/2008 , Windows® 7, Linux, Unix, MAC and UP-Connex-box) |
| OPERATING ENVIRONMENT                                     |                                                                                                 |
| Humidity                                                  | 0-90 % RH @ 0- 40 ° C (non- condensing)                                                         |
| Noise Level                                               | Less than 45 dB                                                                                 |
| PHYSICAL                                                  |                                                                                                 |
| Approx. Dimension                                         |                                                                                                 |
| D* W* H (mm)                                              | 298*101*142                                                                                     |
| Approx. N et Weight (kgs)                                 | Approx. 4.3                                                                                     |
| Safety                                                    | IEC/ EN62040-1; I EC/ EN60950-1                                                                 |
| EMC                                                       | I EC/ EN62040-2;IEC61000-4-2;IEC61000-4-3; IEC61000-4-4;IEC61000-4-5; IEC61000-4-6;IEC61000-4-8 |
| Performance                                               | IEC/ EN62040-3                                                                                  |
| Warranty                                                  | 3 years                                                                                         |
| Specifications are subject to change without prior potice |                                                                                                 |