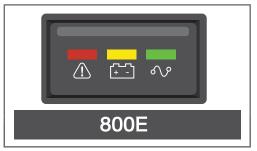

## LED display

800E

4 OUTLETS

Model ES, DS exclude USB, RJ11

มีช่องเสียบไฟแบบ Universal 4 ช่อง เสียบได้ทั้งปลั๊กกลมและแบน

BACKUP OUTLET 3 ช่อง

BYPASS OUTLET 1 ช่อง