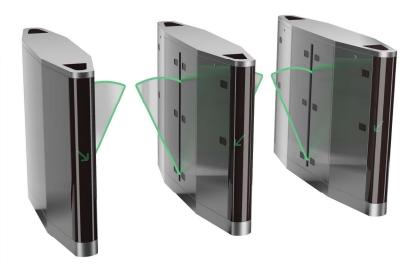

# Fully automated motorized flap barrier

Model : FLB140 series

FLB140 series is optimized to achieve the best balance of quality, performance and affordability.

FLB140 series slim design and enhanced premium hair line polish can elevate the prestige elegant impression while still effectively restricting unauthorized visitors from your entrance. Access control, fingerprint, bar code or time attendance reader can easily integrated into flap barrier.

Compared to tripod turnstile, flap barrier offers wider opening to cater for bigger size pedestrian, luggage

ADJUSTABLE OPENING SPEED

Flap barrier can support up to 0.8 sec opening time

You can also lower the speed to cater for small