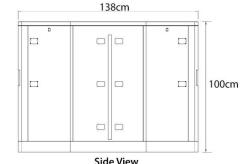

t, spare part cost and maintenance cost. Full spare part is available so that you can have peace of mind using MAG product.

## **TECHNICAL SPECIFICATION:**

| Description                | Parameters                          |
|----------------------------|-------------------------------------|
| Power supply               | AC220±15%V 50Hz/<br>AC110±15%V 60Hz |
| Access control integration | Dry contact                         |
| Motor voltage              | DC 12V (brush motor)                |
| Max flow rate              | 20 to 30 people per minute          |
| Flap opening /closing time | 0.8s                                |
| Reset time when power on   | 3s                                  |
| Working temperature        | 25°C -50°C                          |

### **DIMENSION:**





#### **ORDERING INFO:**

| Model No | Description       |
|----------|-------------------|
| FLB141   | Single door panel |
| FLB142   | Dual door panel   |

### ACCESSORIES:





Safety beam

Push Button

to support higher traffic rate that can effectively reduce long queue at entrance during peak hour.

# **3** SAFETY IS PRIORITY

children or old people.

Flap gate will automatically open during power failure. Flap barrier also can be triggered to permanently open during emergency to facilitate fast evacuation. Closing flap wing will autoreverse to avoid any injury to pedestrian still inside the lane.

Compared to tripod turnstile, flap barrier offers wider opening to cater for bigger size pedestrian, luggage

ADJUSTABLE OPENING SPEED

Flap barrier can support up to 0.8 sec opening t