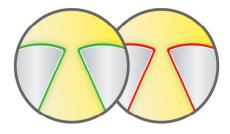

#### SPECIAL EFFECT

Green light lining along the edge of transparent wing.

Lining will become red to indicate alarm status

2

Feature

1 WIDER OPENING

or big parcel to pass through easily.

Simplified design significantly reduce installation cost, spare part cost and maintenance cost. Full spare part is available so that you can have peace of mind using MAG product.

### **5** ALARM DETECTION

IR Sensors detect unauthorized or abnormal access. Both wing will become red color to alert security guard for alarm status more effectively.