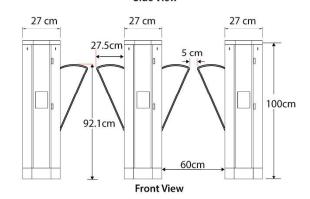

spare part cost and maintenance cost. Full spare part is available so that you can have peace of mind using MAG product.

## **TECHNICAL SPECIFICATION:**

| Description                | Parameters                          |
|----------------------------|-------------------------------------|
| Power supply               | AC220±15%V 50Hz/<br>AC110±15%V 60Hz |
| Access control integration | Dry contact                         |
| Motor voltage              | DC 12V (brush motor)                |
| Max flow rate              | 20 to 30 people per minute          |
| Flap opening /closing time | 0.8s                                |
| Reset time when power on   | 3s                                  |
| Working temperature        | 25°C -50°C                          |

### **DIMENSION:**





#### **ORDERING INFO:**

| Model No | Description       |
|----------|-------------------|
| FLB141   | Single door panel |
| FLB142   | Dual door panel   |

### ACCESSORIES:





Safety beam

Push Button

to support higher traffic rate that can effectively reduce long queue at entrance during peak hour.

# **3** SAFETY IS PRIORITY

children or old people.

Flap gate will automatically open during power failure. Flap barrier also can be triggered to permanently open during emergency to facilitate fast evacuation. Closing flap wing will autoreverse to avoid any injury to pedestrian still inside the lane.

Compared to tripod turnstile, flap barrier offers wider opening to cater for bigger size pedestrian, luggage

ADJUSTABLE OPENING SPEED

Flap barrier can support up to 0.8 sec opening tim