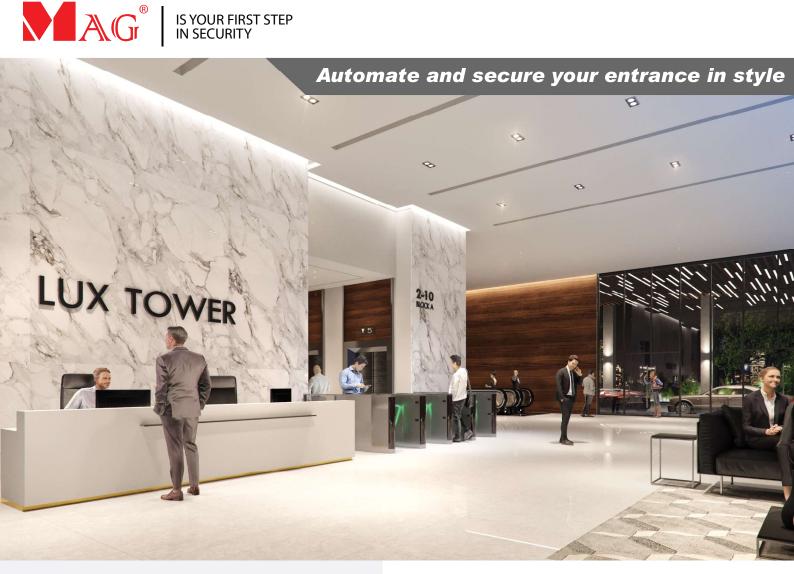

FLB140 series is an ideal solution for railway, stadium, factory and commercial building. Its stylish design can easily fit into any modern contemporary building.