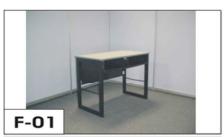

### **Furniture**

Form 2

Deadline: 25 October 2019

Order the device when it is completely filled out and payment.

Orders received and paid after 16 Octorber 2018 will be subjected to a surcharge of 30%

| No. | FURNITURE                                  | SIZE                   | Early Discount<br>(before deadline)<br>Oct 16 | Standard<br>(After deadline)<br>Oct 17 - 31,2019 | On site.<br>1 - 10 Nov | QTY | Cost<br>(Baht) |
|-----|--------------------------------------------|------------------------|-----------------------------------------------|--------------------------------------------------|------------------------|-----|----------------|
| F01 | RECEPTION DESK                             | 0.5 x 0.97 x 0.75 CM.  | 695                                           | 765                                              | 905                    |     |                |
| F02 | COFFEE TABLE                               | 0.5 × 0.5 × 0.4 CM.    | 556                                           | 611                                              | 724                    |     |                |
| F03 | SQUARE TABLE                               | 0.7 x 0.7 x 0.75 CM.   | 695                                           | 765                                              | 905                    |     |                |
| F04 | CHAIR                                      | 0.47 x 0.45 x 0.45 CM. | 276                                           | 303                                              | 362                    |     |                |
| F13 | STOOL BAR                                  | 0.4 x 0.4 x 0.75 CM.   | 556                                           | 611                                              | 724                    |     |                |
| F15 | SHELF (1 pc) (white)(weight not over 5 KG) | 0.3 x 1.0 CM.          | 348                                           | 382                                              | 476                    |     |                |
| F07 | LOCKABLE CABINET                           | 0.54 x 0.98 x 0.84 CM. | 1,252                                         | 1,377                                            | 1,628                  |     |                |
| F08 | WIRE MESH ( weight not over 5 KG )         | 0.59 X 1.19 CM.        | 230                                           | 299                                              | 388                    |     |                |
| F09 | Hook (weight not over 2 KG)                | 20 Cm                  | 50                                            | 75                                               | 80                     |     |                |

Form 2-1

RECEPTION DESK SIZE 0.50x0.97x0.75 M.

**COFFEE TABLE** SIZE 0.50X0.50X0.40 M.

**ROUND/SQUARE TABLE** SIZE 0.70X0.70X0.75 M.

SIZE 0.47X0.45X0.45 M.

STOOL BAR SIZE 0.40x0.40x0.75 M.

SHELF SIZE 0.30X1.00M.