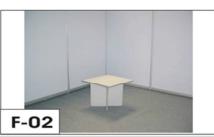

### **Furniture**

Form 2

Deadline: 25 October 2019

Order the device when it is completely filled out and payment.

Orders received and paid after 16 Octorber 2018 will be subjected to a surcharge of 30%

| No. | FURNITURE                                  | SIZE                   | Early Discount<br>(before deadline)<br>Oct 16 | Standard<br>(After deadline)<br>Oct 17 - 31,2019 | On site.<br>1 - 10 Nov | QTY | Cost<br>(Baht) |
|-----|--------------------------------------------|------------------------|-----------------------------------------------|--------------------------------------------------|------------------------|-----|----------------|
| F01 | RECEPTION DESK                             | 0.5 x 0.97 x 0.75 CM.  | 695                                           | 765                                              | 905                    |     |                |
| F02 | COFFEE TABLE                               | 0.5 × 0.5 × 0.4 CM.    | 556                                           | 611                                              | 724                    |     |                |
| F03 | SQUARE TABLE                               | 0.7 x 0.7 x 0.75 CM.   | 695                                           | 765                                              | 905                    |     |                |
| F04 | CHAIR                                      | 0.47 x 0.45 x 0.45 CM. | 276                                           | 303                                              | 362                    |     |                |
| F13 | STOOL BAR                                  | 0.4 x 0.4 x 0.75 CM.   | 556                                           | 611                                              | 724                    |     |                |
| F15 | SHELF (1 pc) (white)(weight not over 5 KG) | 0.3 x 1.0 CM.          | 348                                           | 382                                              | 476                    |     |                |
| F07 | LOCKABLE CABINET                           | 0.54 x 0.98 x 0.84 CM. | 1,252                                         | 1,377                                            | 1,628                  |     |                |
| F08 | WIRE MESH ( weight not over 5 KG )         | 0.59 X 1.19 CM.        | 230                                           | 299                                              | 388                    |     |                |
| F09 | Hook (weight not over 2 KG)                | 20 Cm                  | 50                                            | 75                                               | 80                     |     |                |

Form 2-1

RECEPTION DESK SIZE 0.50x0.97x0.75 M.

**COFFEE TABLE** SIZE 0.50X0.50X0.40 M.

**ROUND/SQUARE TABLE** SIZE 0.70X0.70X0.75 M.

SIZE 0.47X0.45X0.45 M.

STOOL BAR SIZE 0.40x0.40x0.75 M.

SHELF SIZE 0.30X1.00M.