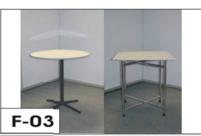

### **Furniture**

Form 2

Deadline: 25 October 2019

Order the device when it is completely filled out and payment.

Orders received and paid after 16 Octorber 2018 will be subjected to a surcharge of 30%

| No. | FURNITURE                                  | SIZE                   | Early Discount<br>(before deadline)<br>Oct 16 | Standard<br>(After deadline)<br>Oct 17 - 31,2019 | On site.<br>1 - 10 Nov | QTY | Cost<br>(Baht) |
|-----|--------------------------------------------|------------------------|-----------------------------------------------|--------------------------------------------------|------------------------|-----|----------------|
| F01 | RECEPTION DESK                             | 0.5 x 0.97 x 0.75 CM.  | 695                                           | 765                                              | 905                    |     |                |
| F02 | COFFEE TABLE                               | 0.5 × 0.5 × 0.4 CM.    | 556                                           | 611                                              | 724                    |     |                |
| F03 | SQUARE TABLE                               | 0.7 x 0.7 x 0.75 CM.   | 695                                           | 765                                              | 905                    |     |                |
| F04 | CHAIR                                      | 0.47 x 0.45 x 0.45 CM. | 276                                           | 303                                              | 362                    |     |                |
| F13 | STOOL BAR                                  | 0.4 x 0.4 x 0.75 CM.   | 556                                           | 611                                              | 724                    |     |                |
| F15 | SHELF (1 pc) (white)(weight not over 5 KG) | 0.3 x 1.0 CM.          | 348                                           | 382                                              | 476                    |     |                |
| F07 | LOCKABLE CABINET                           | 0.54 x 0.98 x 0.84 CM. | 1,252                                         | 1,377                                            | 1,628                  |     |                |
| F08 | WIRE MESH ( weight not over 5 KG )         | 0.59 X 1.19 CM.        | 230                                           | 299                                              | 388                    |     |                |
| F09 | Hook (weight not over 2 KG)                | 20 Cm                  | 50                                            | 75                                               | 80                     |     |                |

Form 2-1

RECEPTION DESK SIZE 0.50x0.97x0.75 M.

**COFFEE TABLE** SIZE 0.50X0.50X0.40 M.

**ROUND/SQUARE TABLE** SIZE 0.70X0.70X0.75 M.

SIZE 0.47X0.45X0.45 M.

STOOL BAR SIZE 0.40x0.40x0.75 M.

SHELF SIZE 0.30X1.00M.