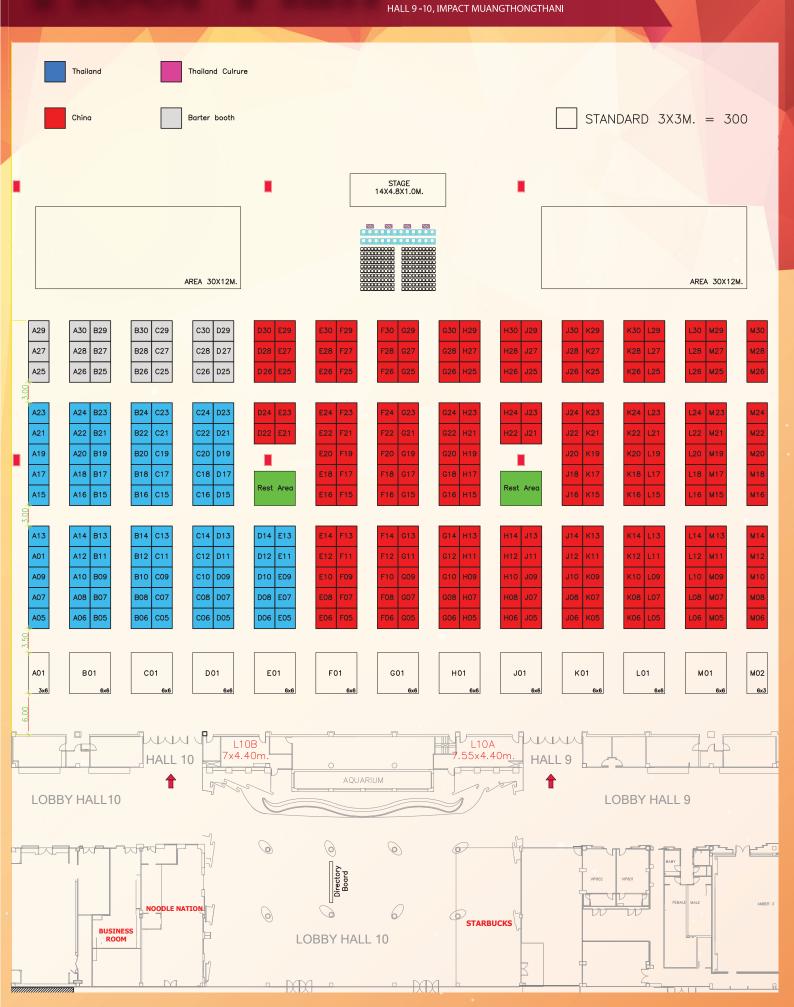

## Exhibitor Manual



มหกรรมแสดงสินค้ามาตรฐานไทยและจีนส่งออก ครั้งที่ 9



TO EXCHANGE THAI - CHINA TRADE AND INVESTMENT

8 -10 NOVEMBER, 2019

HALL 9-10, IMPACT MUANGTHONGTHANI



Officially Supported by









## Floor Plan



### Standard Booth



EDCO Event Management Co., Ltd.

Facia Name

Form 1

Deadline: 25 October 2019

To facilitate you and save both time and money, we offer a choice of stand constructions. Simply fill out reply form and return to us.

#### Standard Booth Size: 3.0 X3.0 M.

- Carpet 9 Sqm.
- 1 No. Fascia name
- 1 No. Reception Deak
- 2 Nos. Chair
- 1 Nos. Trash can
- 2 Nos. Fluorescent Essence
- 1 No.Plug 5 Am

Any items could not change to another type, must be specification items only.





Please Reserve Stanard Booth Number of Unit.....

Please indicate below exact exhibitor's company name (English lettering only), as to appear on the booth fascia / Not exceed 35 characters

|   |  |  |   |   |   |   |   |  |     | _ | • • • |  |     |   |   |     |   |   |
|---|--|--|---|---|---|-