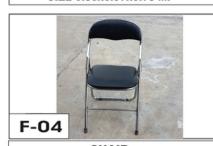

### **Furniture**

Form 2

Deadline: 25 October 2019

Order the device when it is completely filled out and payment.

Orders received and paid after 16 Octorber 2018 will be subjected to a surcharge of 30%

| No. | FURNITURE                                  | SIZE                   | Early Discount<br>(before deadline)<br>Oct 16 | Standard<br>(After deadline)<br>Oct 17 - 31,2019 | On site.<br>1 - 10 Nov | QTY | Cost<br>(Baht) |
|-----|--------------------------------------------|------------------------|-----------------------------------------------|--------------------------------------------------|------------------------|-----|----------------|
| F01 | RECEPTION DESK                             | 0.5 x 0.97 x 0.75 CM.  | 695                                           | 765                                              | 905                    |     |                |
| F02 | COFFEE TABLE                               | 0.5 × 0.5 × 0.4 CM.    | 556                                           | 611                                              | 724                    |     |                |
| F03 | SQUARE TABLE                               | 0.7 x 0.7 x 0.75 CM.   | 695                                           | 765                                              | 905                    |     |                |
| F04 | CHAIR                                      | 0.47 x 0.45 x 0.45 CM. | 276                                           | 303                                              | 362                    |     |                |
| F13 | STOOL BAR                                  | 0.4 x 0.4 x 0.75 CM.   | 556                                           | 611                                              | 724                    |     |                |
| F15 | SHELF (1 pc) (white)(weight not over 5 KG) | 0.3 x 1.0 CM.          | 348                                           | 382                                              | 476                    |     |                |
| F07 | LOCKABLE CABINET                           | 0.54 x 0.98 x 0.84 CM. | 1,252                                         | 1,377                                            | 1,628                  |     |                |
| F08 | WIRE MESH ( weight not over 5 KG )         | 0.59 X 1.19 CM.        | 230                                           | 299                                              | 388                    |     |                |
| F09 | Hook (weight not over 2 KG)                | 20 Cm                  | 50                                            | 75                                               | 80                     |     |                |

Form 2-1

RECEPTION DESK SIZE 0.50x0.97x0.75 M.

**COFFEE TABLE** SIZE 0.50X0.50X0.40 M.

**ROUND/SQUARE TABLE** SIZE 0.70X0.70X0.75 M.

SIZE 0.47X0.45X0.45 M.

STOOL BAR SIZE 0.40x0.40x0.75 M.

SHELF SIZE 0.30X1.00M.