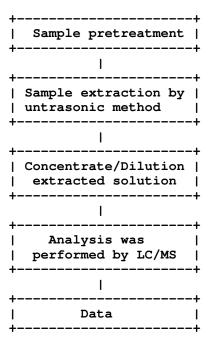

# TBBP-A Analytical Flow chart

1) Technician: Yaling Tu 2) Supervisor: Troy Chang

This document is issued by the Company subject to its General Conditions of Service printed overleaf, available on request.

#### **Tetrabromobisphenol A**

Method: With reference to Global SOP RSTS-E&E-121(2012). Analysis was performed by LC/MS.

| Test Item(s)                                         | Unit  | MDL | Result (1) |
|------------------------------------------------------|-------|-----|------------|
| Tetrabromobisphenol A (TBBP-A)<br>(CAS No.: 79-94-7) | mg/kg | 10  | n.d.       |