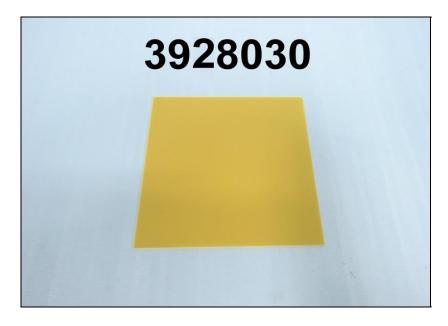

## SAMPLE/ATTACHMENT PICTURE

This document is issued by the Company subject to its General Conditions of Service printed overleaf, available on request.

Attention is drawn to the limitation of liability, indemnification and jurisdiction issues defined therein. Any holder of this document is advised that information contained hereon reflects the Company's findings at the time of its intervention only and within the limits of Client's instructions, if any. The Company's sole responsibility is to its Client and this document does not exonerate parties to a transaction from exercising all their rights and obligations under the transaction documents. This document cannot be reproduced except in full, without prior written approval of the Company. Any unauthorized alteration, forgery or falsification of the content or appearance of this document is unlawful and offenders may be prosecuted to the fullest extent of the law."

Sample Name : TLM-LAMINATE FR4 TLM-140(mt)

Sample Description : LAMINATE Sample No. : 3928030

Sample Condition : Sample is contained in a plastic bag.

**Quantity Submitted** : 2 pcs

Part No. : 3L262-05922-52004800-L2

### Sample Description:

1. Brown sheet

Note :1. mg/kg = ppm; 0.1wt% = 1000ppm

2. n.d. = Not Detected = less than MDL

3. MDL = Method Detection Limit

4. The test item was performed by SGS Taiwan Ltd.

This document is issued by the Company subject to its General Conditions of Service printed overleaf, available on request.