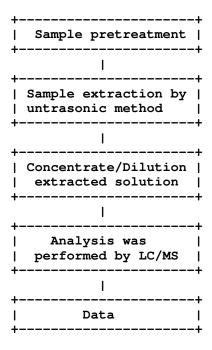

## TBBP-A Analytical Flow chart

1) Technician: Yaling Tu 2) Supervisor: Troy Chang

This document is issued by the Company subject to its General Conditions of Service printed overleaf, available on request.

#### **Tetrabromobisphenol A**

Method: With reference to Global SOP RSTS-E&E-121(2012). Analysis was performed by LC/MS.

| Test Item(s)                                         | Unit  | MDL | Result (1) |
|------------------------------------------------------|-------|-----|------------|
| Tetrabromobisphenol A (TBBP-A)<br>(CAS No.: 79-94-7) | mg/kg | 10  | n.d.       |