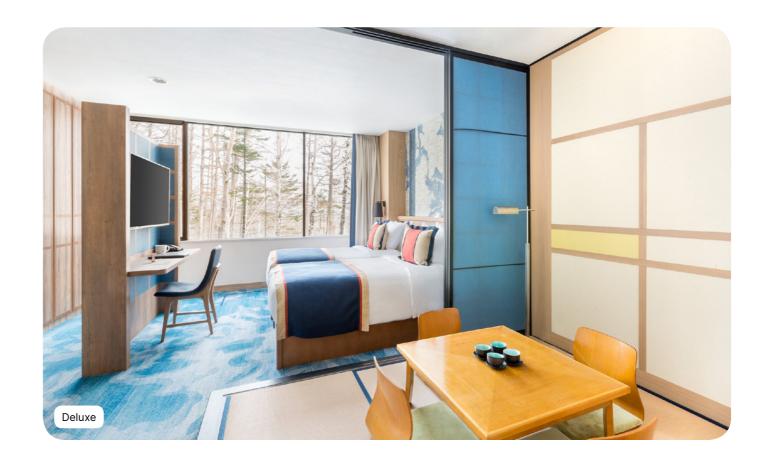

## Deluxe

| Name                                       | Min. m <sup>2</sup> | Highlights | Capacity |
|--------------------------------------------|---------------------|------------|----------|
| Deluxe Room                                | 29                  |            | 1 - 2    |
| Family Deluxe Room – Tatami Lounge         | 37                  |            | 1 - 4    |
| Master Family Deluxe Room - Tatami<br>Beds | 37                  |            | 2 - 5    |