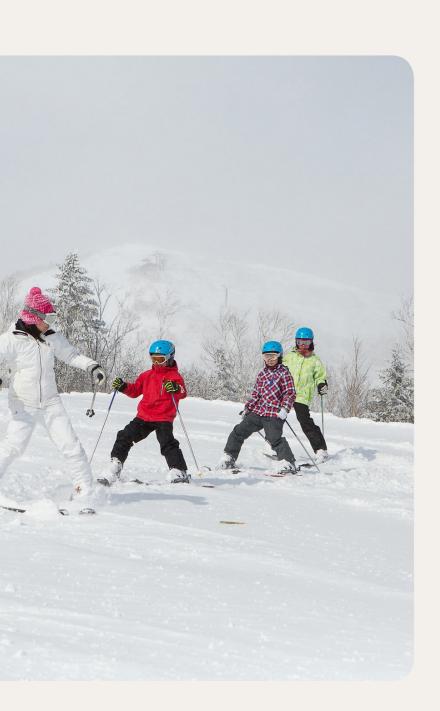

# Sports & Activities

## Winter Sports

|           | Group Lessons                                                  | Free A |
|-----------|----------------------------------------------------------------|--------|
| Ski       | All levels                                                     |        |
| Snowboard | Lessons for all<br>levels (Japanese /<br>English) / All levels |        |

## Childrens' Clubs

| Age<br>Range      | Name            | Included Activities                                                    | On demand activities | Dates of Availablity |
|-------------------|-----------------|------------------------------------------------------------------------|----------------------|----------------------|
| 2 to<br>3 years   | Petit Club Med* | Show time, Creative<br>workshops, Early learning,<br>Walks             |                      | Always               |
| 4 to<br>10 years  | Mini Club Med   | Group ski lessons for kids,<br>Snowboard group lessons ,<br>Show time  |                      | Always               |
| 11 to<br>17 years | Junior Club Med | Group ski lessons for teens,<br>Snowboard group lessons ,<br>Show time |                      | Always               |