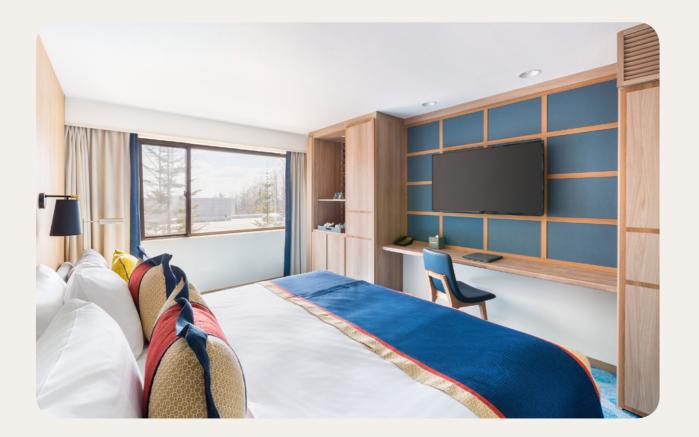

## Superior

| Name                        | Min. m <sup>2</sup> |
|-----------------------------|---------------------|
| Junior Family Superior Room | 27                  |

## Deluxe

| Name                                       | Min. m <sup>2</sup> | Highlights | Capacity |
|--------------------------------------------|---------------------|------------|----------|
| Deluxe Room                                | 29                  |            | 1 - 2    |
| Family Deluxe Room – Tatami Lounge         | 37                  |            | 1 - 4    |
| Master Family Deluxe Room - Tatami<br>Beds | 37                  |            | 2 - 5    |