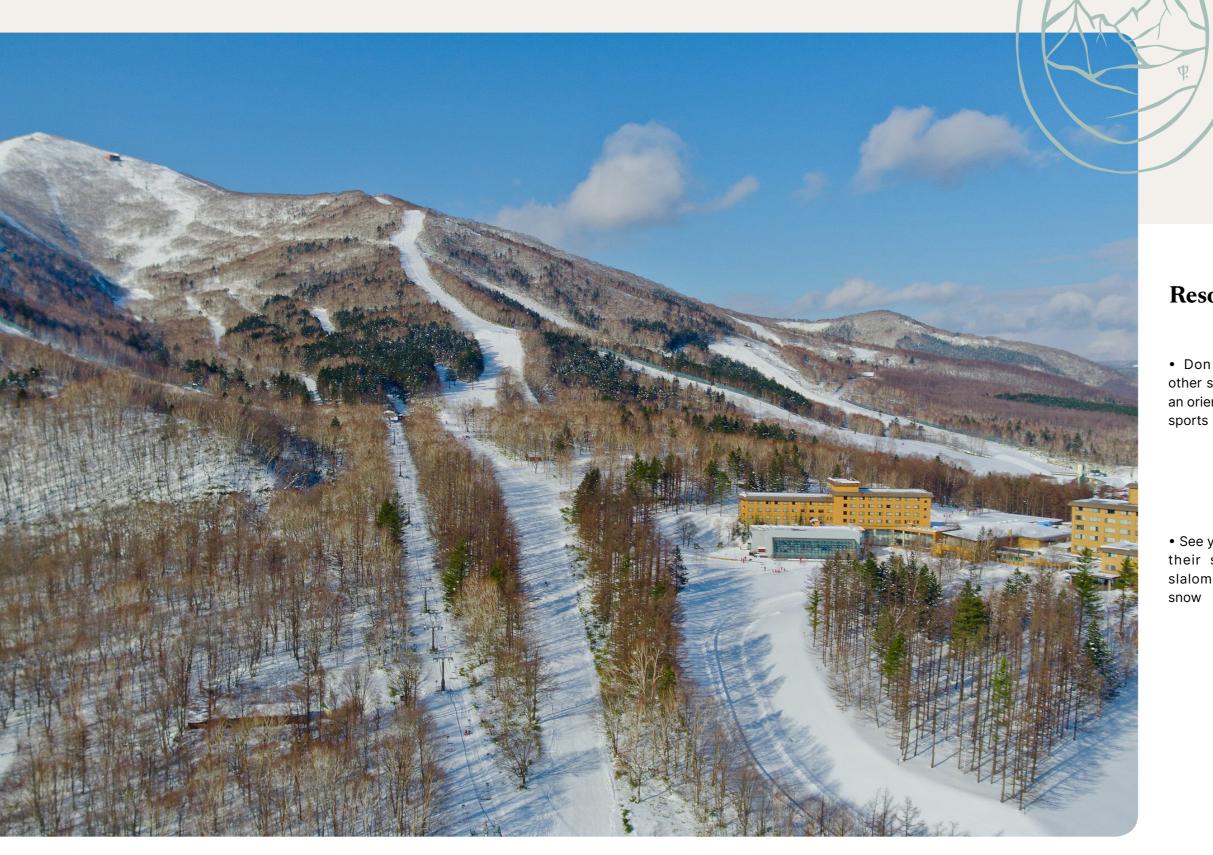

## Japan **Sahoro Hokkaido**

## **Resort Highlights**

• Don your skis on the other side of the planet, in an oriental Mecca of winter sports

• Indulge in Japanese lifestyle - try a traditional Japanese bath and fragrant, steaming tea

• See your children perfect their snow plough and slalom, on soft, powder snow

• Taste a salmon "nabe", one of Hokkaido Island's traditional delicacies

| Japan  |          |
|--------|----------|
| Sahoro | Hokkaido |