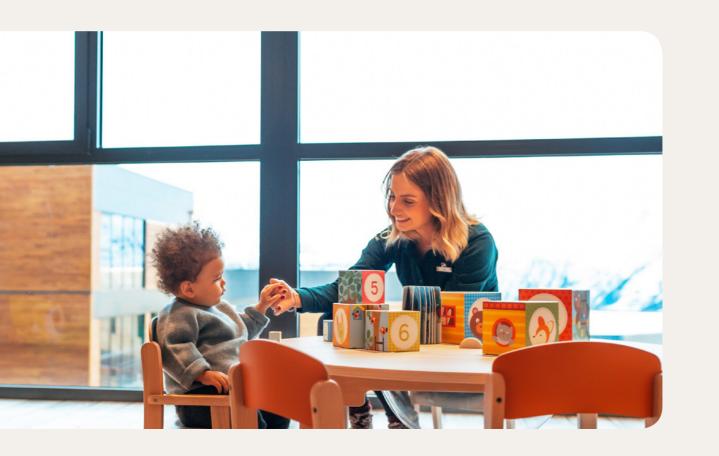

# **Childrens' Services**

## Childrens' Clubs

| Age<br>Range      | Name            | Included Activities                                                    | On demand activities | Dates of Availablity |
|-------------------|-----------------|------------------------------------------------------------------------|----------------------|----------------------|
| 2 to<br>3 years   | Petit Club Med* | Show time, Creative<br>workshops, Early learning,<br>Walks             |                      | Always               |
| 4 to<br>10 years  | Mini Club Med   | Group ski lessons for kids,<br>Snowboard group lessons ,<br>Show time  |                      | Always               |
| 11 to<br>17 years | Junior Club Med | Group ski lessons for teens,<br>Snowboard group lessons ,<br>Show time |                      | Always               |

## **Childrens' Services**

| Age<br>Range     | Included activities & facilities |
|------------------|----------------------------------|
| 0 to<br>2 years  | Club Med Baby Welcome            |
| 2 to<br>3 years  | Facilitate your arrival          |
| 4 to<br>10 years |                                  |