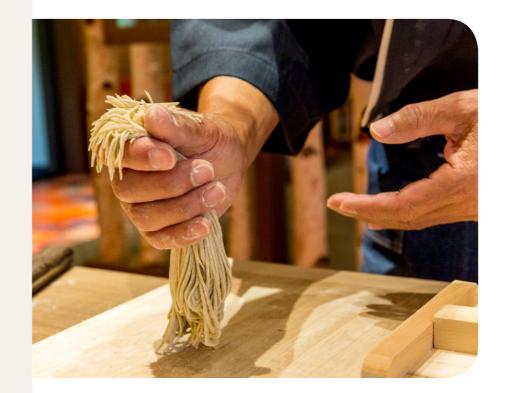

### **The Daichi** Main Restaurant

Savour a variety of delicacies. With an emphasis on Asian flavours, sample from a selection of fresh-caught sashimi, sushi, and chirashi prepared by skilled Japanese Chefs who use traditional methods. You can also watch as energised live cooking stations showcase Chefs preparing each dish, including handmade soba, ramen, and udon noodles.