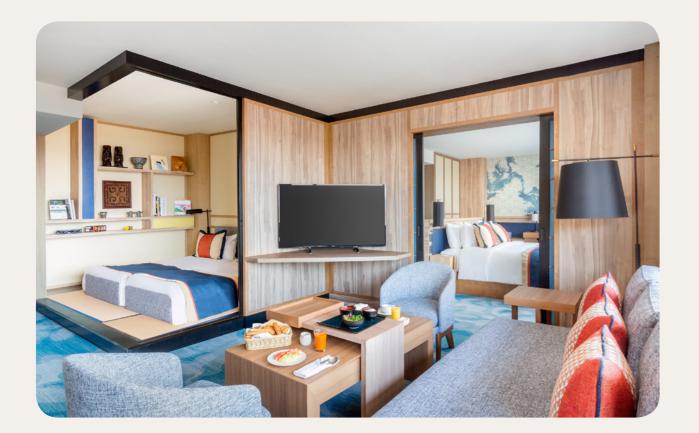

# Accommodation

| Japan  |          |
|--------|----------|
| Sahoro | Hokkaido |

## Superior

| Name                        | Min. m <sup>2</sup> |
|-----------------------------|---------------------|
| Junior Family Superior Room | 27                  |

## Deluxe

| Name                                       | Min. m <sup>2</sup> | Highlights | Capacity |
|--------------------------------------------|---------------------|------------|----------|
| Deluxe Room                                | 29                  |            | 1 - 2    |
| Family Deluxe Room – Tatami Lounge         | 37                  |            | 1 - 4    |
| Master Family Deluxe Room - Tatami<br>Beds | 37                  |            | 2 - 5    |