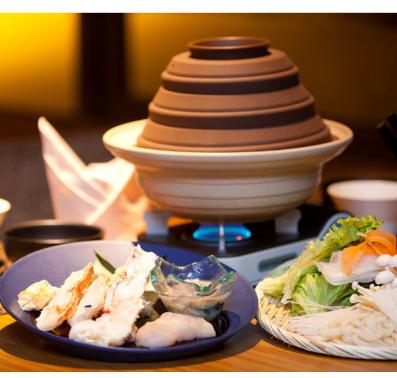

### **Mina Mina** Specialty Restaurant

Your family will love this must-try dining experience. Our Mina Mina specialty restaurant prepares a traditional nabemono, or nabe, soup served in a heated pot right at the table. Choose from your favourite ingredients including meat, crab plate, seafood plate, and vegetables. Then, just add or dip one by one to customise your meal.