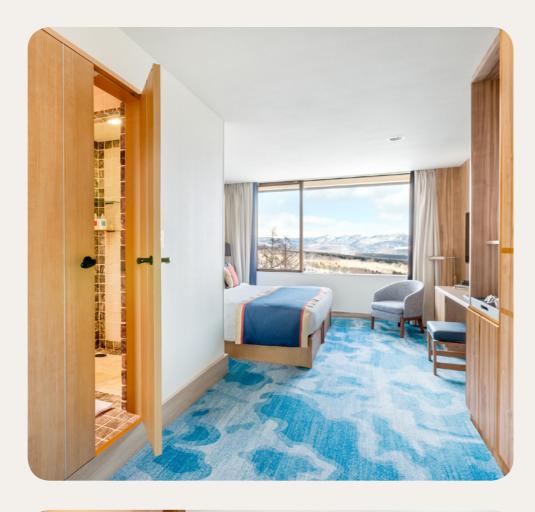

## Suite

| Name                  | Min. m <sup>2</sup> |
|-----------------------|---------------------|
| Suite - Mountain View | 74                  |

#### Highlights

Capacity

Mountain view, Children's 1 - 5 Separate Room, Living Room