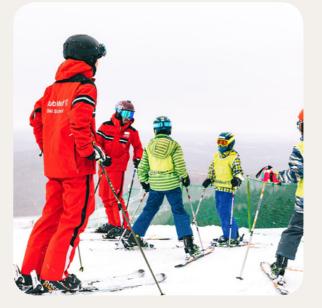

• See your children perfect their snow plough and slalom, on soft, powder snow

• Taste a salmon "nabe", one of Hokkaido Island's traditional delicacies

| Japan  |          |
|--------|----------|
| Sahoro | Hokkaido |

## Winter Sports

|           | Group Lessons                                                  | Free A |
|-----------|----------------------------------------------------------------|--------|
| Ski       | All levels                                                     |        |
| Snowboard | Lessons for all<br>levels (Japanese /<br>English) / All levels |        |