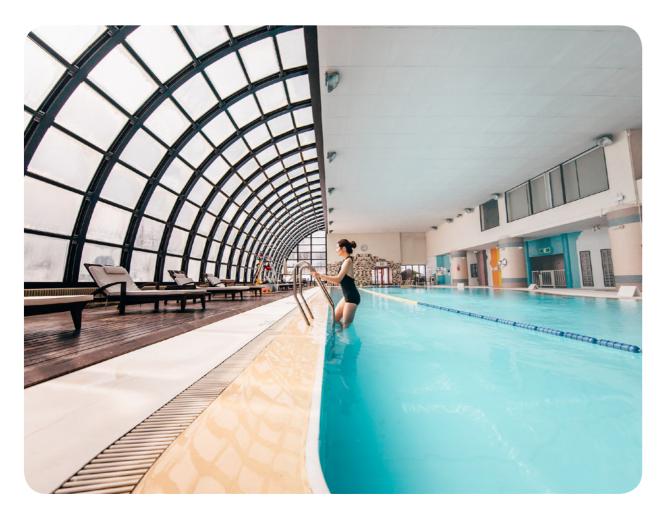

# **Swimming Pools**

### Indoor swimming pool

Indoor Pool

Indoor freshwater overflow swimming pool with vast windows so that swimmers can enjoy the view.

Children are under the supervision of their parents or an accompanying adult.