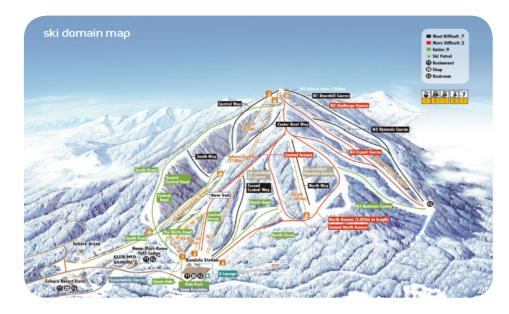

delicacies. With an emphasis on Asian flavours, sample from a selection of fresh-caught sashimi, sushi, and chirashi prepared by skilled Japanese Chefs who use traditional methods. You can also watch as energised live cooking stations showcase Chefs preparing each dish, including handmade soba, ramen, and udon noodles.

This recently expanded restaurant takes its inspiration from mountain views and the forms and shapes of origami, representing longevity and good luck. Wrapped in glass with nature in every direction, dining here is an immersive Hokkaido winter experience.

For added convenience, a Baby Corner will offer sweet and savoury baby foods, equipment to prepare babies' meals, and high chairs or booster cushions. Spare pushchairs are also available upon request.



## Ski area map



## Domaine de Sahoro





Number of ski slopes





Freeride Zone(s)





# **Practical Information**

### Adress

#### **CLUB MED SAHORO**

KARIKACHI KOGEN SHINTOKU-CHO, KAMIKAWA-GUN - HOKKAIDO, Hokkaido 081 0039, Japan

## 🍰 Hygiene & Safety

Safe Together. Club Med has implemented new hygiene and safety measures to offer you peace of mind and a most joyful experience.



Easy Arrival service\* Register & manage your details online, we will have everything ready for your arrival : Easy Check in - check out Children's club enrolment Club Med online Account Available on your Member Space \*Selection of services according to Resorts

## CHECK-IN/CHECK-OUT

Times of arrival/departure from the Resort For GM arrival with stay package / stay package inclusive transfer only (flight not booked