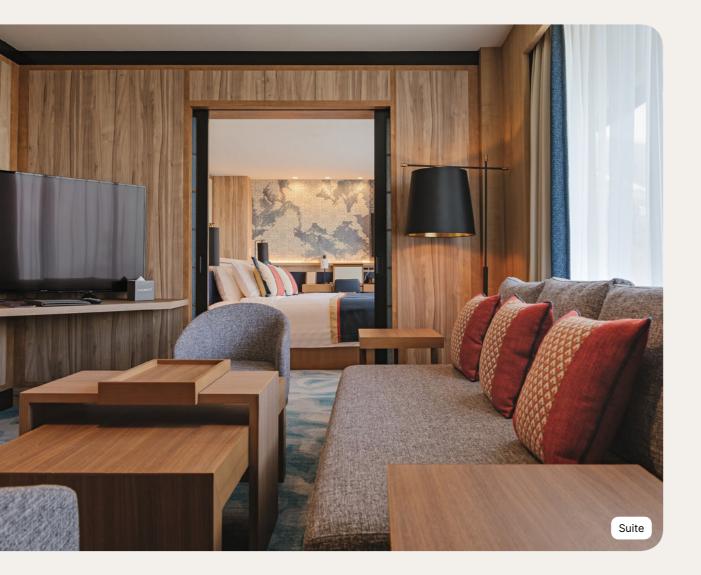

## Suite

| Name                  | Min. m <sup>2</sup> |
|-----------------------|---------------------|
| Suite - Mountain View | 74                  |

#### Highlights

Capacity

Mountain view, Children's 1 - 5 Separate Room, Living Room