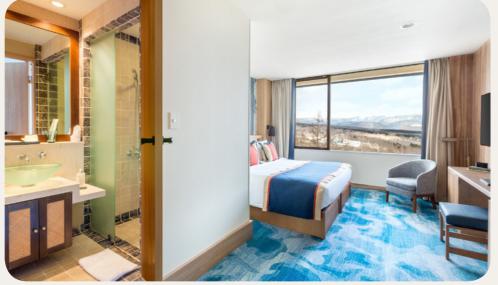

## Suite

| Name                  | Min. m <sup>2</sup> |
|-----------------------|---------------------|
| Suite - Mountain View | 74                  |

#### Bathroom

- Shower
- Separate toiletsHair Dryer

- Hair Dryer
  Bathtub
  Twin vanity sinks
  Bathrobe
  Slippers
  Magnifying mirror
  Amenities : accessories (vanity kit, maniauro kit, oto.)
- manicure kit, etc.)
- Spa brand amenities (shampoo, shower gel, body lotion)