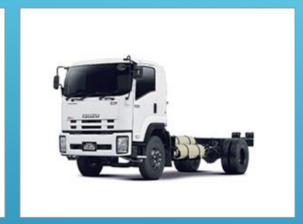

## TRUCK SIZE

Four wheel drive

Big 4 wheel truck

6 wheel truck

Truck crane

Truck with rear axle

Truck head