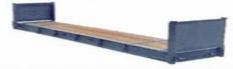

### 20' Side Open

|       | w                                |                                                                      |
|-------|----------------------------------|----------------------------------------------------------------------|
| 20'0" | 8'0"                             | 8'6"                                                                 |
| 6.10m | 2.44m                            | 2.59m                                                                |
| 19°4° | 7'8"                             | 7'9"                                                                 |
| 5.90m | 2.34m                            | 2.38m                                                                |
| 19'4" | 7'8"                             | 7'6"                                                                 |
| 5.90m | 2.34m                            | 2.27m                                                                |
|       | 6.10m<br>19'4"<br>5.90m<br>19'4" | 20'0" 8'0"<br>6.10m 2.44m<br>19'4" 7'8"<br>5.90m 2.34m<br>19'4" 7'8" |