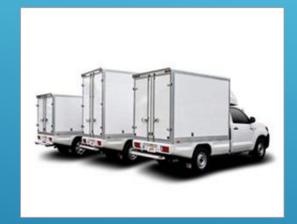

## TRUCK SIZE

Four wheel drive

Big 4 wheel truck

6 wheel truck

Truck crane

Truck with rear axle

Truck head