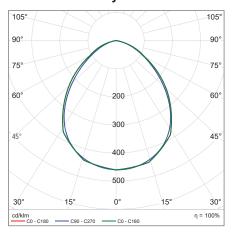

## **Luminous Intensity Distribution**

| Cat. No.            | AL-FD2-250W/ □                                                           | AL-FD2-300W/ □ | AL-FD2-350W/ □ | AL-FD2-400W/ □ |
|---------------------|--------------------------------------------------------------------------|----------------|----------------|----------------|
| Input voltage       | 110-240V.ac 50/60Hz.                                                     |                |                |                |
| LED power           | 250W.                                                                    | 300W.          | 350W.          | 400W.          |
| Power factor        | >0.95                                                                    |                |                |                |
| Lumen output        | 32,500 lm                                                                | 39,000 lm      | 45,500 lm      | 52,000 lm      |
| Luminous efficient  | 130 lm/W                                                                 | 130 lm/W       | 130 lm/W       | 130 lm/W       |
| Colour temperature  | 3,000K ; 4,000K ; 5,700K or 6,500K                                       |                |                |                |
| THDi                | <15%                                                                     |                |                |                |
| Chip                | Cree, Nichia                                                             |                |                |                |
| LED quantity        | 260 pcs.                                                                 | 260 pcs.       | 520 pcs.       | 520 pcs.       |
| CRI                 | RA > 70                                                                  |                |                |                |
| Beam angle          | 90 degree                                                                |                |                |                |
| Life time           | >50,000 Hrs. (70% lumen maintenance)                                     |                |                |                |
| Ambeint temperature | -25°C to +60°C                                                           |                |                |                |
| Driver              | Mean well (meet 6kV surge immunity level, 10kV external surge is option) |                |                |                |
| Housing material    | Aluminium                                                                |                |                |                |
| Standard            | TIS1955-2551                                                             |                |                |                |
| Warranty            | 3 years                                                                  |                |                |                |