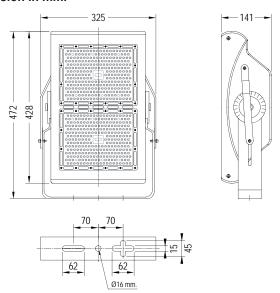

## **LED Floodlight, AL-FD2 series**

Indoor/Outdoor use, IP65

## **Feature**

- LED floodlight is an ideal place for people who need a lot of light But eat the same low electricity bills in department stores, department stores, goods, petrol stations, stadiums, parking lots.
- The housing is made of aluminum injection molding. Good heat dissipation and light weight.
- Colour rendering index (CRI) more than 70
- Water and dust protection standards IP65
- Passed the radio disturbance limits TIS1955-2551
- Long lifespan of up to 50,000 hours (L70)
- Light colors 730, 740, 757 and 765

## Dimension in mm.





## **Luminous Intensity Distribution**



| Cat. No.            | AL-FD2-250W/ □                                                           | AL-FD2-300W/ □ | AL-FD2-350W/ □ | AL-FD2-400W/ □ |
|---------------------|--------------------------------------------------------------------------|----------------|----------------|----------------|
| Input voltage       | 110-240V.ac 50/60Hz.                                                     |                |                |                |
| LED power           | 250W.                                                                    | 300W.          | 350W.          | 400W.          |
| Power factor        | >0.95                                                                    |                |                |                |
| Lu