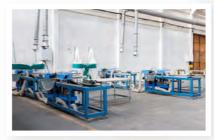

### **DC Factory** Our First Location

Our 2,400 square meter DC factory is our first established factory in Thailand. Located in the DC Industrial Complex opposite of TATA Motors, this factory acts as our base for plastics, paints, and packaging. The equipment located here includes injection machines, paintbrush machines, automatic packing machines, die cutting machines, paint mixers, and many more.

### **DC Factory Address**

Unit 24-26/488 Phuchao Saming Phray, Samrong Tai, Phra Pradaeng District, Samut Prakan 10130