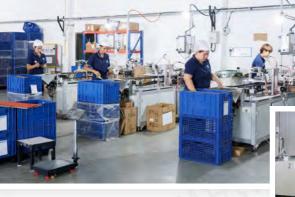

### **DC Factory** Our First Location

Our 2,400 square meter DC factory is our first established factory in Thailand. Located in the DC Industrial Complex opposite of TATA Motors, this factory acts as our base for plastics, paints, and packaging. The equipment located here includes injection machines, paintbrush machines, automatic packing machines, die cutting machines, paint mixers, and many more.