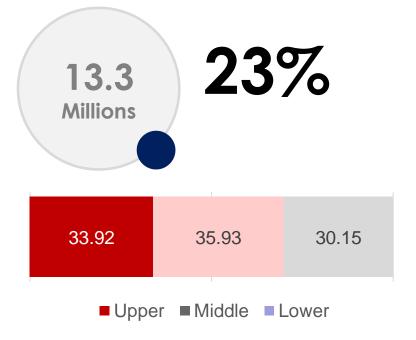

# Total Thailand Population 58.2 million

## TOTAL THAILAND POPULATION

ALL 12+ NA 58,241,000 Persons

AGB Nielsen: Thailand CMV 2022-3 (Jul21-Jun'22)