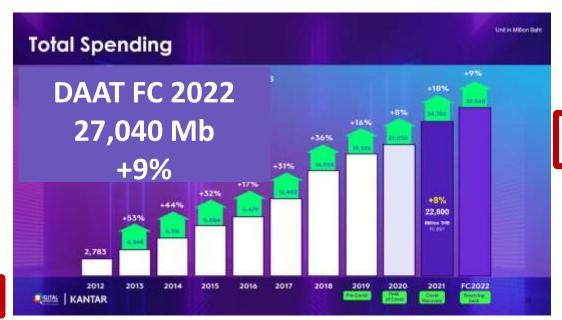

| Bt. M.       |
| TV                          | 63,112 | 28,802       | 28,745       |
| Radio                       | 3,421  | 1,536        | 1,491        |
| Newspapers                  | 3,537  | 1,221        | 1,157        |
| Magazines                   | 694    | 303          | 285          |
| Cinema                      | 3,398  | 1,782        | 3,511        |
| Outdoor                     | 6,042  | 3,061        | 3,497        |
| Transit                     | 3,594  | 1,831        | 2,630        |
| In-Store                    | 672    | 333          | 422          |
| Online (Nielsen)            | 7,996  | 4,307        | 4,055        |

SOURCE: AQX (All categories excluded Direct sales, CD/DVD (Musical & Film Products), Transportation, Classified and House Ads.

# **DAAT**



SOURCE: DAAT Online Ad Spending 2022

# **NSUASSWANS**THE REVENUE DEPARTMENT

## **REVENUE OF FOREIGN ELECTRONIC SERVICE IN THAILAND**

| NEVEROL OF FOREIGN ELECTROPIC SERVICE IN TIME AND                                                         |                                                            |  |                              |  |  |
|-----------------------------------------------------------------------------------------------------------|------------------------------------------------------------|--|------------------------------|--|--|
| Type of platform                                                                                          | Total Electronic<br>service Value<br>(Mb)<br>Oct'21-Mar'22 |  | Estimated Value<br>12 months |  |  |
| Online advertising services