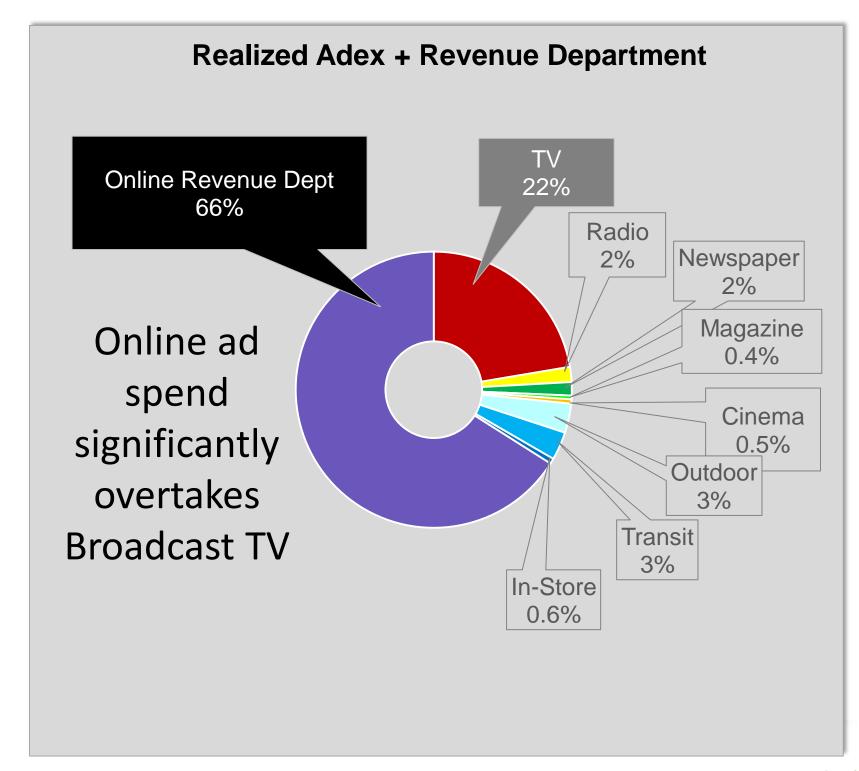

| Advertising Spend by medium | 2020    | )    | 2021    | 1    | %    | 2021 Jan-J | un   | 2022 Jan-J | un   | %   |
|-----------------------------|---------|------|---------|------|------|------------|------|------------|------|-----|
| (Nielsen&DAAT)              | Bt. M.  | %    | Bt. M.  | %    |      | Bt. M.     | %    | Bt. M.     | %    |     |
| TV                          | 61,318  | 57%  | 63,112  | 58%  | 3%   | 31,647     | 59%  | 30,607     | 54%  | -3% |
| Radio                       | 3,539   | 3%   | 3,421   | 3%   | -3%  | 1,688      | 3%   | 1,588      | 3%   | -6% |
| Newspapers                  | 4,516   | 4%   | 3,537   | 3%   | -22% | 1,341      | 2%   | 1,232      | 2%   | -8% |
| Magazines                   | 803     | 0.8% | 694     | 0.6% | -14% | 333        | 0.6% | 304        | 0.5% | -9% |
| Cinema                      | 4,198   | 4%   | 3,398   | 3%   | -19% | 1,958      | 4%   | 3,739      | 7%   | 91% |
| Outdoor                     | 5,842   | 5%   | 6,042   | 6%   | 3%   | 3,363      | 6%   | 3,724      | 7%   | 11% |
| Transit                     | 4,726   | 4%   | 3,594   | 3%   | -24% | 2,012      | 4%   | 2,800      | 5%   | 39% |
| In-Store                    | 650     | 0.6% | 672     | 0.6% | 3%   | 366        | 0.7% | 450        | 0.8% | 23% |
| Online (DAAT)               | 21,059  | 20%  | 24,766  | 23%  | 18%  | 11,094     | 21%  | 12,212     | 22%  | 10% |
| Total                       | 106,651 | 100% | 109,236 | 100% | 2%   | 53,802     | 100% | 56,655     | 100% | 5%  |

# **2022 Full Year Projection**

+5%

+8%

| Advertising Spend by medium | 2021 Jan-Jun |      | 2022 Jan-Ju | %    |     |
|-----------------------------|--------------|------|-------------|------|-----|
| (Nielsen&DAAT)              | Bt. M.       | %    | Bt. M.      | %    |     |
| TV                          | 31,647       | 59%  | 30,607      | 54%  | -3% |
| Radio                       | 1,688        | 3%   | 1,588       | 3%   | -6% |
| Newspapers                  | 1,341        | 2%   | 1,232       | 2%   | -8% |
| Magazines                   | 333          | 0.6% | 304         | 0.5% | -9% |
| Cinema                      | 1,958        | 4%   | 3,739       | 7%   | 91% |
| Outdoor                     | 3,363        | 6%   | 3,724       | 7%   | 11% |
| Transit                     | 2,012        | 4%   | 2,800       | 5%   | 39% |
| In-Store                    | 366          | 0.7% | 450         | 0.8% | 23% |
| Online (DAAT)               | 11,094       | 21%  | 12,212      | 22%  | 10% |
| Total                       | 53,802       | 100% | 56,655      | 100% | 5%  |