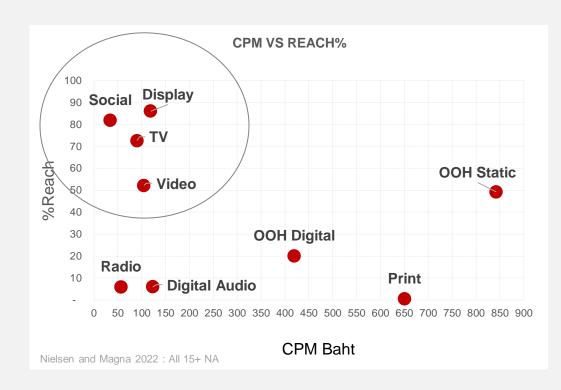

# Different media platforms, different audiences

## TOTAL THAILAND POPULATION

ALL 12+ NA 58,241,000 Persons

Linear TV and Radio Audiences are getting old