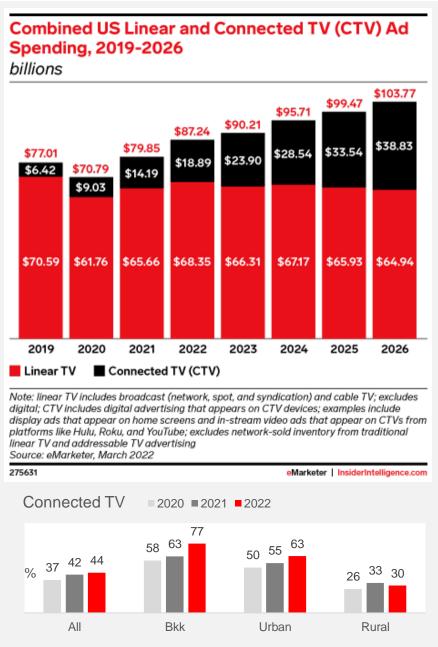

## **CTV** is the next

# Main drivers of TV advertising that are shaping its future.

1. The ubiquity of over-thetop (OTT) media services.

On-demand streaming services continue to exert an influence on the viewing population.

These entertainment providers are taking over the television landscape, churning out content and investing in their own original programming.

2. Continued growth of connected device ownership

Sales of **smart TVs**, or internetconnected televisions continue to rise.

These devices make it easier than ever for viewers to tap into their **on-demand viewing options**, including apps for YouTube, Netflix etc.