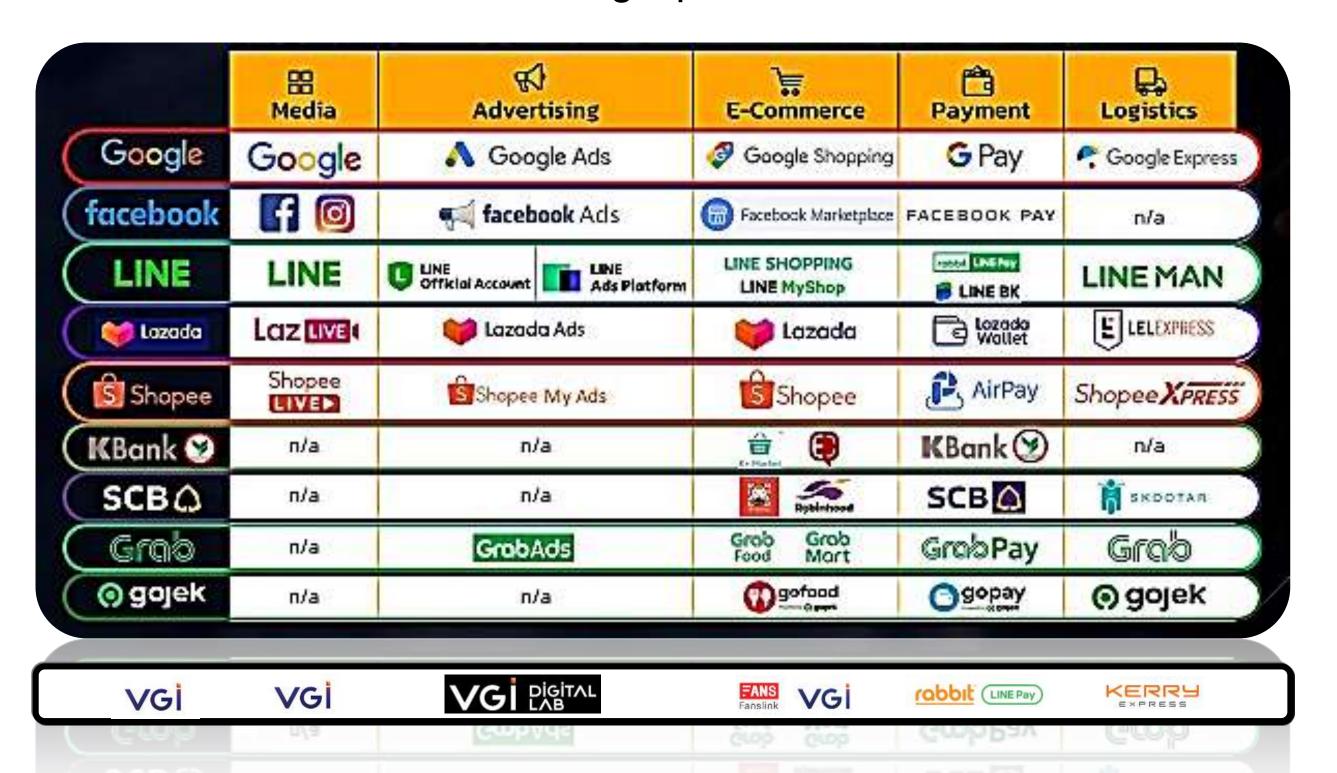

# Platforms convergence across industry

# Platforms are moving Up & Down the Value Chain