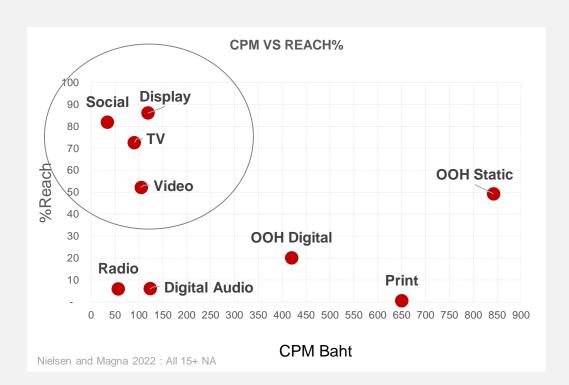

# **Media Efficiency**

# TV Spending trend

Viewing trends continue to drop as a result from shifting behavior to consume more from online TV

TV efficiency and effectiveness has been challenged by online media

TV spending trend and remain stagnant since the pandemic.