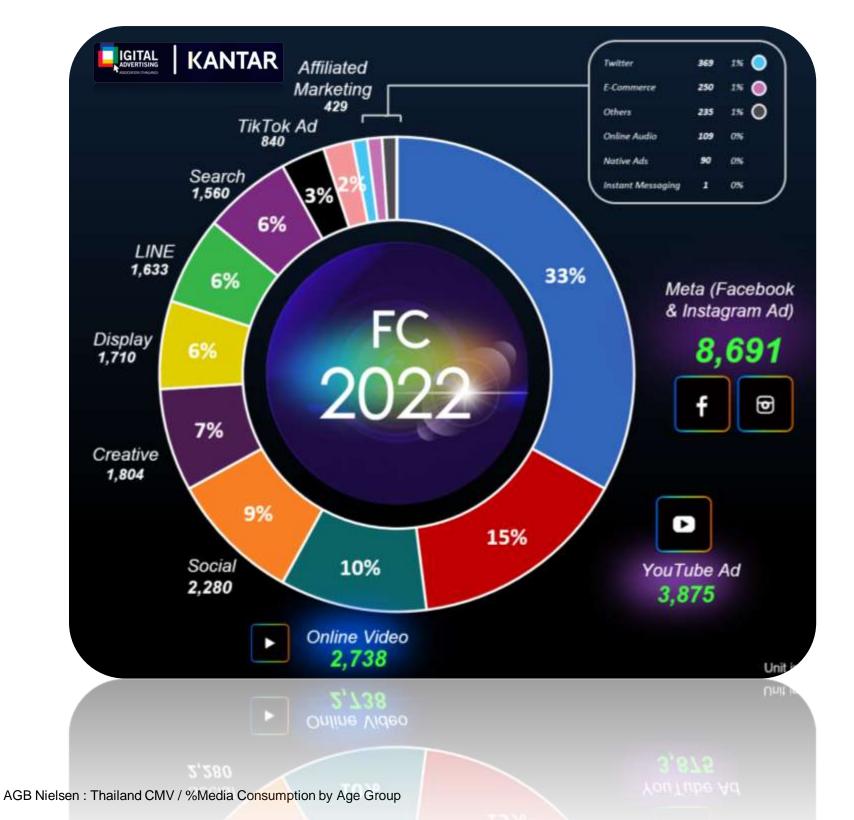

# Meta and YouTube remains the leader, Online Video witnessed high growth +53%.

- Meta continues to be the leader in 2022, followed by YouTube
- Online Video has grown continuously and outranked Social, standing at #3 in 2022.
- **E-Commerce**, and especially **TikTok**, show impressive growth since 2020, with the rates of +45% & +64% and +654% & +132% for the respective discipline.
- Slight decline is witnessed in 2022 for YouTube, Creative, and Search.