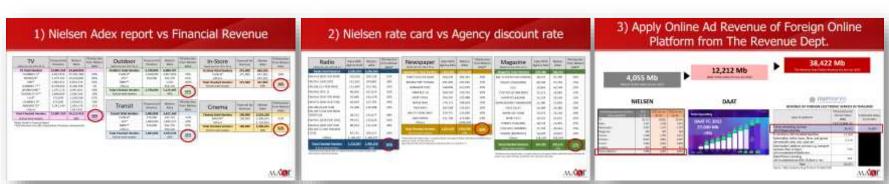

# **Media Planning & Buying metrics**

Campaign 9.9 TVC 30 sec : Budget 2.24 Mb / Sept 1-14, 2022 / Target : All 15+ NA

| Rate Card 30 sec           | 240,000 x 10 Spots |                                                   |
|----------------------------|--------------------|---------------------------------------------------|
| Discount                   | 15%                |                                                   |
| Net 30 sec                 | 2,040,000          | 10 Spots                                          |
|                            |                    |                                                   |
| Universe (15+NA)           | 55,827,000         |                                                   |
| Total Imp                  | 28,564,600         | 10 Spots                                          |
| <b>Total Rating Point%</b> | 51.17              | 10 Spots (Average Rating / Spot = 3.33)           |
|                            |                    |                                                   |
| CPM 30 sec                 | 71.4               |                                                   |
| CPRP 30 sec                | 39,870             |                                                   |
|                            |                    |                                                   |
| Agency Fee                 | 10%                |                                                   |
| <b>Total Gross 30 sec</b>  | 2,244,000          | 10 Spots                                          |
|                            |                    |                                                   |
| Total TV Budget            | 2,244,000          |                                                   |
| Total Imp                  | 28,564,600         | จำนวนการเห็นโฆษณา 10 spots นับซ้ำ                 |
| Total Rating% (or TARP)    | F4 47              | มีคนเห็นโฆษณา 10 spots คิดเป็นกี%                 |
|                            | 51.17              | ของประชากร<br>จำนวนคนที่เห็นโฆษณา 10 spots ไม่นับ |
| Total Reach                | 15,000,000         | ข้า                                               |
| Total Reach%               | , ,                | จำนวนคนที่เห็นโฆษณา 10 spots ไม่นับ               |
| i Otal Neacli/0            | 26.87              |                                                   |
| Average Frequency          | 1.90               | จำนวนโฆษณา ที่เห็นเฉลี่ย ต่อ 1 คน                 |
| CPM 30 sec                 | 71.4               |                                                   |
| CPRP 30 sec                | 39,870             |                                                   |

# **If Rating Drops**

| Rate Card 30 sec           | 240,000 x 10 Spots |
|----------------------------|--------------------|
| Discount                   | 15%                |
| Net 30 sec                 | 2,040,000          |
|                            |                    |
| Universe (15+NA)           | 55,827,000         |
| Total Imp                  | 26,498,600         |
| <b>Total Rating Point%</b> | 47.47              |
|                            |                    |
| CPM 30 sec                 | 77.0               |
| CPRP 30 sec                | 42,979             |
|                            |                    |
| Agency Fee                 | 10%                |
| Total Gross 30 sec         | 2,244,000          |
|                            |                    |
| Total TV Budget            | 2,244,000          |
| Total Imp                  | 26,498,600         |
| Total Rating% (or TARP)    | 47.47              |
| Total Reach                | 14,500,000         |
| Total Reach%               | 25.97              |
| Average Frequency          | 1.83               |
| CPM 30 sec                 | 77.0               |
| CPRP 30 sec                | 42,979             |
|                            |                    |

| Advertising Spend by medium | 2020    | )    | 2021    | 1    | %    | 2021 Jan-J | un   | 2022 Jan-J | un   | %   |
|-----------------------------|---------|------|---------|------|------|------------|------|------------|------|-----|
| (Nielsen&DAAT)              | Bt. M.  | %    | Bt. M.  | %    |      | Bt. M.     | %    | Bt. M.     | %    |     |
| TV                          | 61,318  | 57%  | 63,112  | 58%  | 3%   | 31,647     | 59%  | 30,607     | 54%  | -3% |
| Radio                       | 3,539   | 3%   | 3,421   | 3%   | -3%  | 1,688      | 3%   | 1,588      | 3%   | -6% |
| Newspapers                  | 4,516   | 4%   | 3,537   | 3%   | -22% | 1,341      | 2%   | 1,232      | 2%   | -8% |
| Magazines                   | 803     | 0.8% | 694     | 0.6% | -14% | 333        | 0.6% | 304        | 0.5% | -9% |
| Cinema                      | 4,198   | 4%   | 3,398   | 3%   | -19% | 1,958      | 4%   | 3,739      | 7%   | 91% |
| Outdoor                     | 5,842   | 5%   | 6,042   | 6%   | 3%   | 3,363      | 6%   | 3,724      | 7%   | 11% |
| Transit                     | 4,726   | 4%   | 3,594   | 3%   | -24% | 2,012      | 4%   | 2,800      | 5%   | 39% |
| In-Store                    | 650     | 0.6% | 672     | 0.6% | 3%   | 366        | 0.7% | 450        | 0.8% | 23% |
| Online (DAAT)               | 21,059  | 20%  | 24,766  | 23%  | 18%  | 11,094     | 21%  | 12,212     | 22%  | 10% |
| Total                       | 106,651 | 100% | 109,236 | 100% | 2%   | 53,802     | 100% | 56,655     | 100% | 5%  |

# **2022 Full Year Projection**

+5%

+8%

| Advertising Spend by medium | 2021 Jan-Jun |      | 2022 Jan-Ju | %    |     |
|-----------------------------|--------------|------|-------------|------|-----|
| (Nielsen&DAAT)              | Bt. M.       | %    | Bt. M.      | %    |     |
| TV                          | 31,647       | 59%  | 30,607      | 54%  | -3% |
| Radio                       | 1,688        | 3%   | 1,588       | 3%   | -6% |
| Newspapers                  | 1,341        | 2%   | 1,232       | 2%   | -8% |
| Magazines                   | 333          | 0.6% | 304         | 0.5% | -9% |
| Cinema                      | 1,958        | 4%   | 3,739       | 7%   | 91% |
| Outdoor                     | 3,363        | 6%   | 3,724       | 7%   | 11% |
| Transit                     | 2,012        | 4%   | 2,800       | 5%   | 39% |
| In-Store                    | 366          | 0.7% | 450         | 0.8% | 23% |
| Online (DAAT)               | 11,094       | 21%  | 12,212      | 22%  | 10% |
| Total                       | 53,802       | 100% | 56,655      | 100% | 5%  |