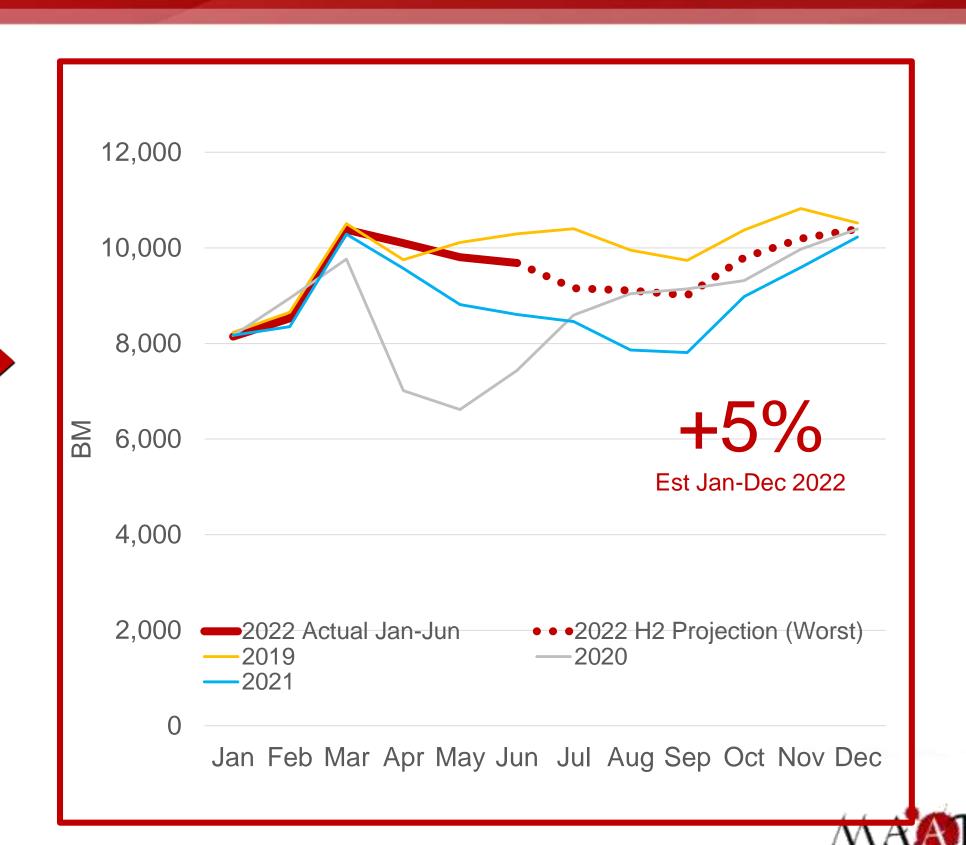

# **WORST Scenario**

Among the potential opportunities in H2 2022, WHAT-IF inflation and costs of production continue to rise higher?

# **2022 Full Year Projection**

+5%

+8%

| Advertising Spend by medium | 2021 Jan-Jun |      | 2022 Jan-Ju | %    |     |
|-----------------------------|--------------|------|-------------|------|-----|
| (Nielsen&DAAT)              | Bt. M.       | %    | Bt. M.      | %    |     |
| TV                          | 31,647       | 59%  | 30,607      | 54%  | -3% |
| Radio                       | 1,688        | 3%   | 1,588       | 3%   | -6% |
| Newspapers                  | 1,341        | 2%   | 1,232       | 2%   | -8% |
| Magazines                   | 333          | 0.6% | 304         | 0.5% | -9% |
| Cinema                      | 1,958        | 4%   | 3,739       | 7%   | 91% |
| Outdoor                     | 3,363        | 6%   | 3,724       | 7%   | 11% |
| Transit                     | 2,012        | 4%   | 2,800       | 5%   | 39% |
| In-Store                    | 366          | 0.7% | 450         | 0.8% | 23% |
| Online (DAAT)               | 11,094       | 21%  | 12,212      | 22%  | 10% |
| Total                       | 53,802       | 100% | 56,655      | 100% | 5%  |