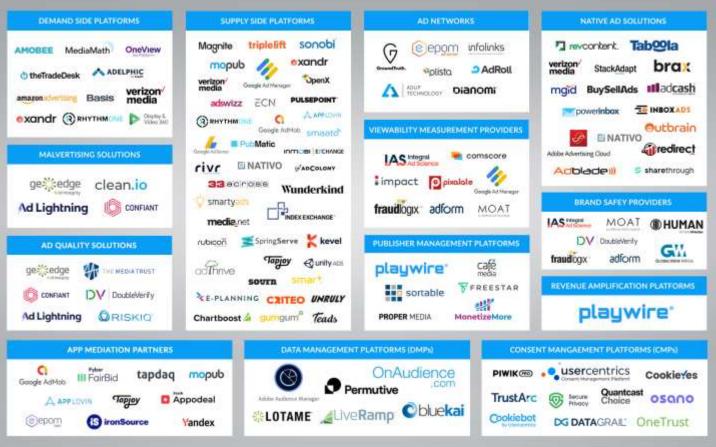

# 2022 Media and Ad Tech Landscape

## **MEDIA LANDSCAPE 2022**

## **2022 ADVERTISING TECH LANDSCAPE**

# 2022 Media Landscape