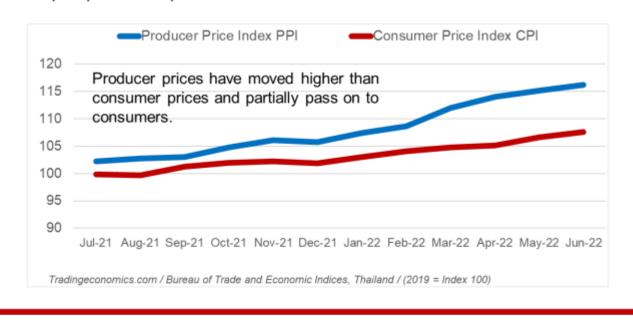

# If inflation continue to rise higher in H2

## **NEGATIVE FACTORS**

- INFLATION rate and production costs continue to rise.
- HOUSEHOLD DEBT now exceeds 90% of Thai gross domestic product (GDP).
- Weakening consumer purchasing power, household will have to reduce their consumption to pay off their debts, which will slow economic growth.
- The rising cost of production may impact some advertisers to lower down or postpone the spend to assess the situation