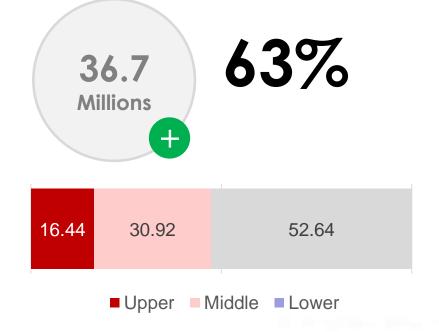

# Total Thailand Population 58.2 million

## TOTAL THAILAND POPULATION

ALL 12+ NA 58,241,000 Persons

AGB Nielsen: Thailand CMV 2022-3 (Jul21-Jun'22)