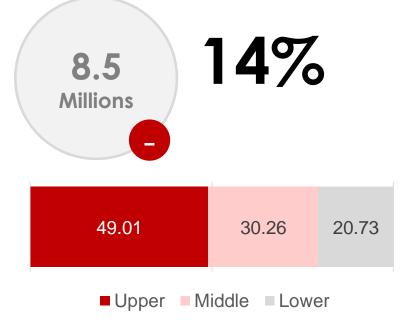

# Total Thailand Population 58.2 million

## TOTAL THAILAND POPULATION

ALL 12+ NA 58,241,000 Persons

AGB Nielsen: Thailand CMV 2022-3 (Jul21-Jun'22)