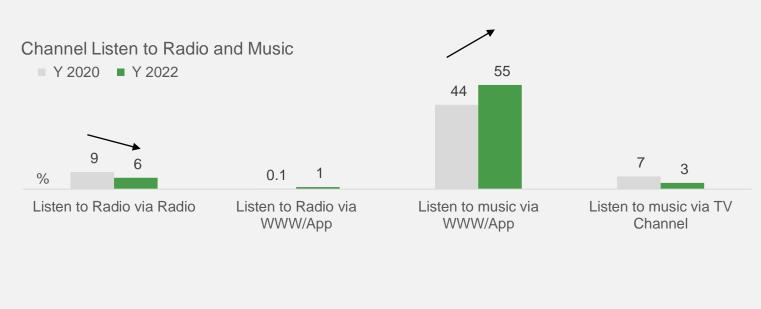

# Online Audio set to surpass traditional Radio

## **Platform shifted, Teens Skew**