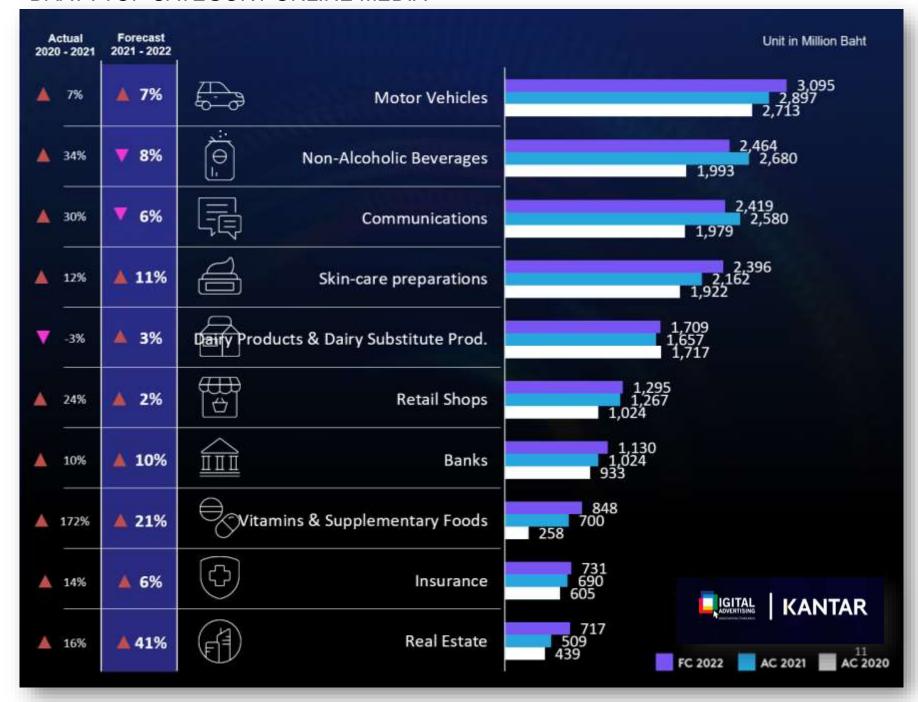

TIONS         | 920       | 1,129     | 23%   |  |  |  |  |  |  |
| 15 | PHARMACEUTICALS                 | 959       | 1,045     | 9%    |  |  |  |  |  |  |
| 16 | ELECTRICAL NON-AUDIO/VISUAL     | 1,016     | 879       | -13%  |  |  |  |  |  |  |
| 17 | SEASONING PRODUCTS              | 761       | 855       | 129   |  |  |  |  |  |  |
| 18 | SNACK FOODS                     | 789       | 839       | 6%    |  |  |  |  |  |  |
| 19 | BANKS                           | 589       | 770       | 31%   |  |  |  |  |  |  |
| 20 | INSURANCE                       | 786       | 615       | -22%  |  |  |  |  |  |  |
|    |                                 |           |           |       |  |  |  |  |  |  |

21,521

32,490

22,196

32,562

3.1%

0.2%

TOP 10

TOP 20

## DAAT: TOP CATEGORY ONLINE MEDIA





**ONLINE** 

Adex

**OFFLINE** 

Adex



# If inflation continue to rise higher in H2

## **NEGATIVE FACTORS**

- INFLATION rate and production costs continue to rise.
- HOUSEHOLD DEBT now exceeds 90% of Thai gross domestic product (GDP).
- Weakening consumer purchasing power, household will have to reduce their consumption to pay off their debts, which will slow economic growth.
- The rising cost of production may impact some advertisers to lower down or postpone the spend to assess the situation



# **WORST Scenario**

Among the potential opportunities in H2 2022, WHAT-IF inflation and costs of production continue to rise higher?



# If the recovery continue in wider categories

## POSITIVE FACTORS

- The softening Baht currently in short-term will be drive growth in export value.