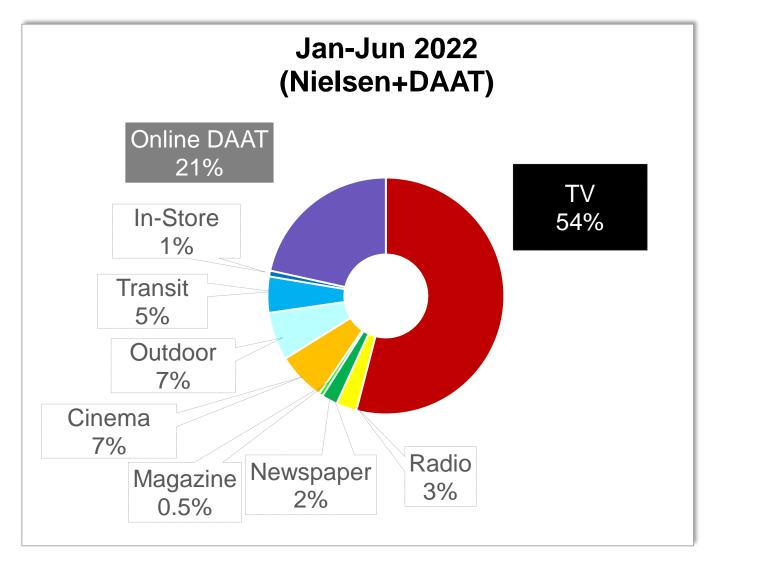

| Advertising Spend by medium | 2020    | )    | 2021    | 1    | %    | 2021 Jan-J | un   | 2022 Jan-J | un   | %   |
|-----------------------------|---------|------|---------|------|------|------------|------|------------|------|-----|
| (Nielsen&DAAT)              | Bt. M.  | %    | Bt. M.  | %    |      | Bt. M.     | %    | Bt. M.     | %    |     |
| TV                          | 61,318  | 57%  | 63,112  | 58%  | 3%   | 31,647     | 59%  | 30,607     | 54%  | -3% |
| Radio                       | 3,539   | 3%   | 3,421   | 3%   | -3%  | 1,688      | 3%   | 1,588      | 3%   | -6% |
| Newspapers                  | 4,516   | 4%   | 3,537   | 3%   | -22% | 1,341      | 2%   | 1,232      | 2%   | -8% |
| Magazines                   | 803     | 0.8% | 694     | 0.6% | -14% | 333        | 0.6% | 304        | 0.5% | -9% |
| Cinema                      | 4,198   | 4%   | 3,398   | 3%   | -19% | 1,958      | 4%   | 3,739      | 7%   | 91% |
| Outdoor                     | 5,842   | 5%   | 6,042   | 6%   | 3%   | 3,363      | 6%   | 3,724      | 7%   | 11% |
| Transit                     | 4,726   | 4%   | 3,594   | 3%   | -24% | 2,012      | 4%   | 2,800      | 5%   | 39% |
| In-Store                    | 650     | 0.6% | 672     | 0.6% | 3%   | 366        | 0.7% | 450        | 0.8% | 23% |
| Online (DAAT)               | 21,059  | 20%  | 24,766  | 23%  | 18%  | 11,094     | 21%  | 12,212     | 22%  | 10% |
| Total                       | 106,651 | 100% | 109,236 | 100% | 2%   | 53,802     | 100% | 56,655     | 100% | 5%  |