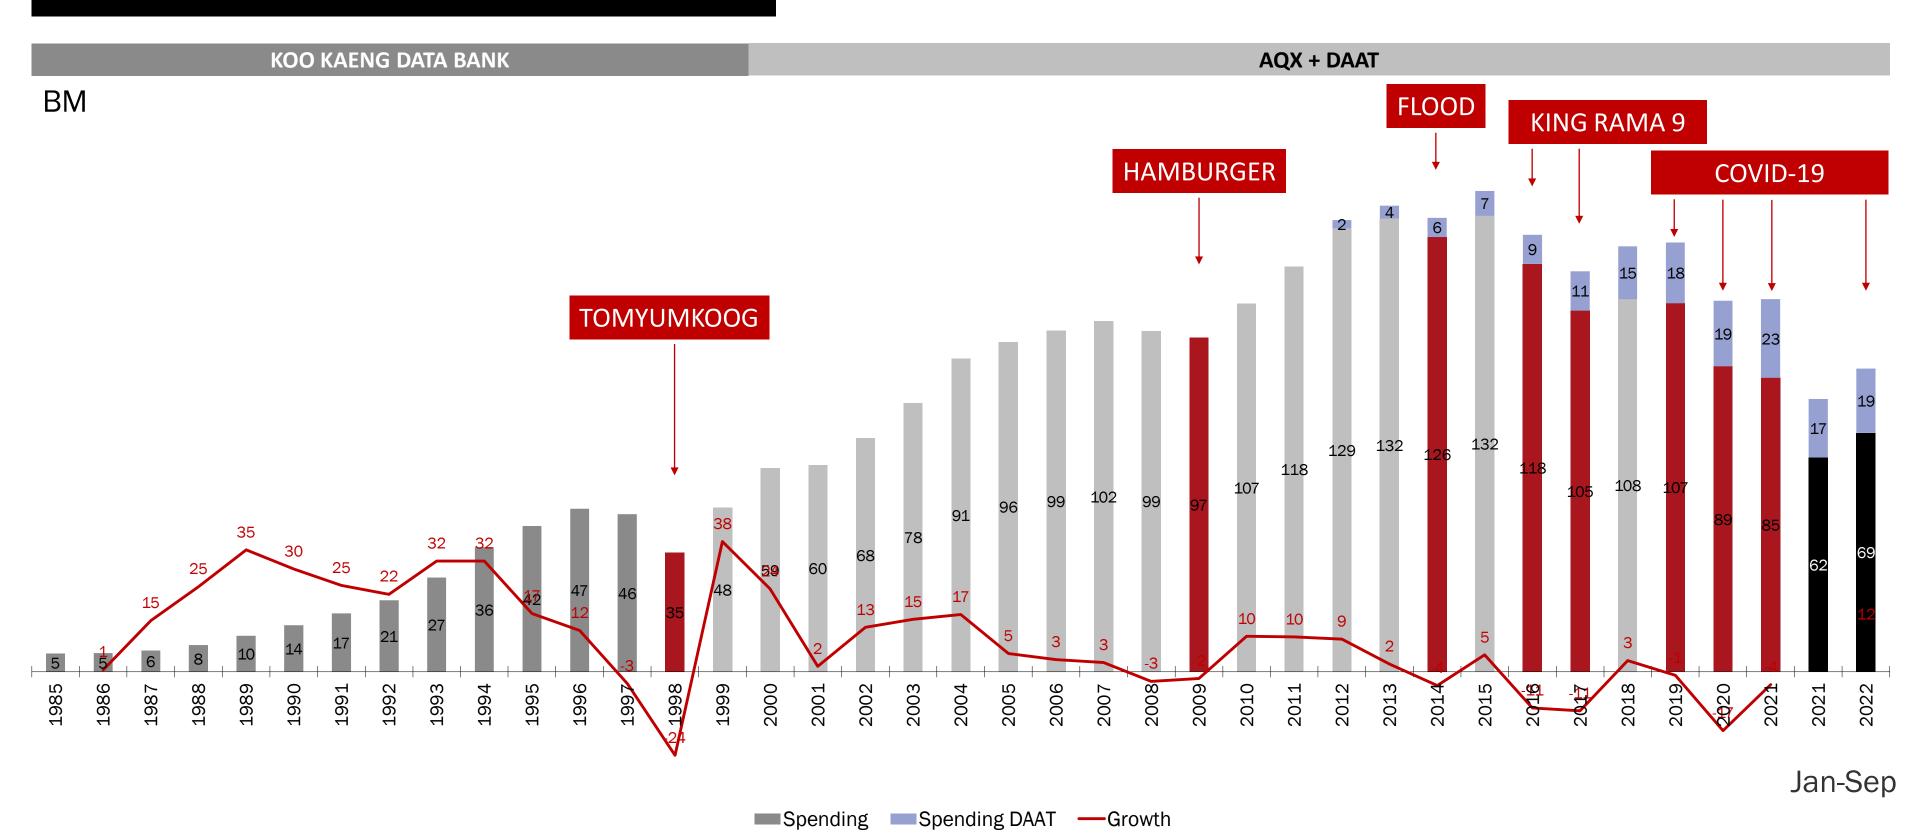

## **FINANCIAL SECURITY**

- 2<sup>nd</sup> Hand Car App +1127%
- Commercial Loans +1069%
  - +64% Auto Leasing

| T) | OP 1-10 BR | ANDS |
|----|------------|------|
|    | J-J'21     | J-J' |

**Only brand** leaders enjoy the growth

|            |     | J-J Z I | J-J ZZ |       |
|------------|-----|---------|--------|-------|
| Lazada     | 1.  | 493     | 647    | +31%  |
| Tepthai    | 2.  | 493     | 619    | +26%  |
| Shopee     | 3.  | 360     | 615    | +71%  |
| Prime Mins | 4.  | 156     | 597    | +283% |
| Isuzu      | 5.  | 657     | 526    | -20%  |
| Coke       | 6.  | 203     | 496    | +144% |
| GSB        | 7.  | 211     | 389    | +84   |
| Colgate    | 8.  | 306     | 341    | +11%  |
| Carrier    | 9.  | 245     | 296    | +21%  |
| Lay's      | 10. | 207     | 291    | +41%  |
|            |     |         |        |       |