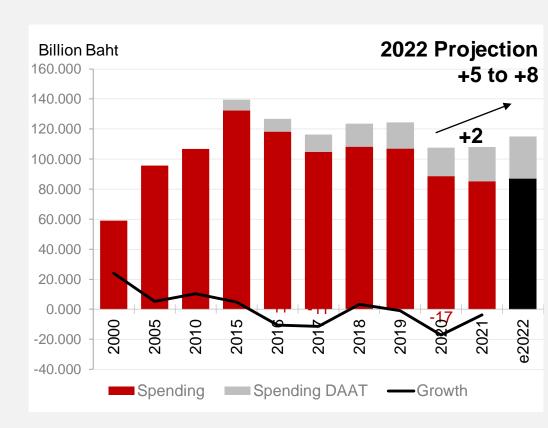

# Media ad spending could recover and grow by 5-8% this year

# Recovery at risk

# Necovery at risk

| High | Adex | arowth  | across        | Digital | &        | OOH media |
|------|------|---------|---------------|---------|----------|-----------|
| HIGH | MUCA | giowtii | <b>401033</b> | Digital | <b>U</b> |           |