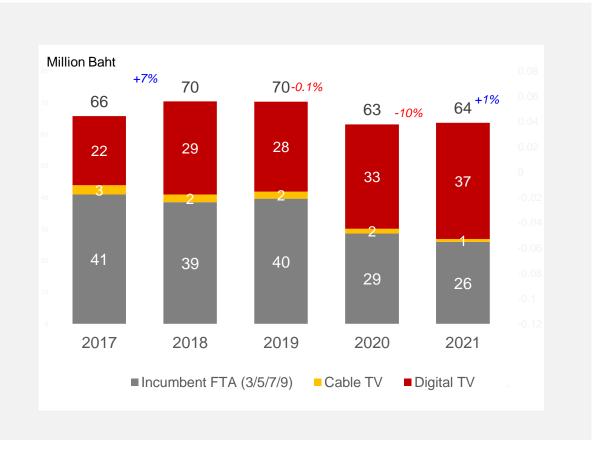

# TV Spending trend

Viewing trends continue to drop as a result from shifting behavior to consume more from online TV

TV efficiency and effectiveness has been challenged by online media

TV spending trend and remain stagnant since the pandemic.