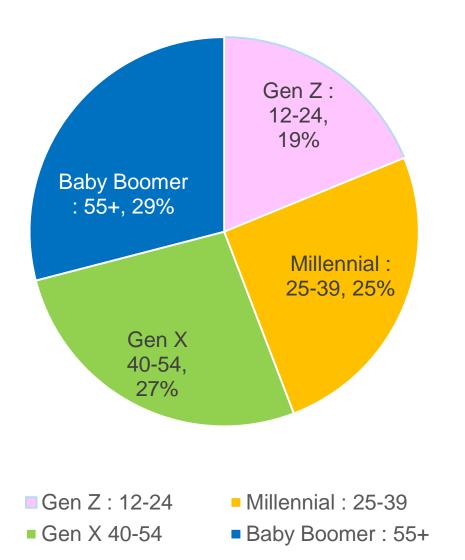

# Different media platforms, different audiences

## TOTAL THAILAND POPULATION

ALL 12+ NA 58,241,000 Persons

Linear TV and Radio Audiences are getting old