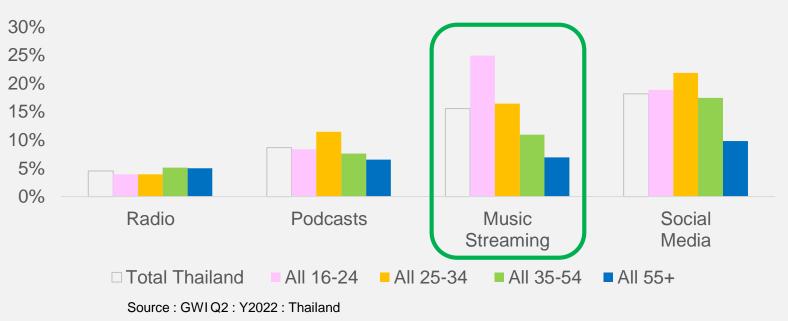

d and remain stagnant since the pandemic.



# Traditional players are transforming, whilst new players are coming in

## **Broadcasters are Transforming**

Build Own Platform / Collect 1P Data





















Migrate Long-form contents from YouTube into Broadcaster's own platform

# More fragmented from new players



- Netflix plans to sell about four minutes of commercials per hour for the ad-supported service
- Netflix Ad Supported will start in US, France, Germany, Australia, Canada.

## **CTV** is the next







# Online Audio set to surpass traditional Radio

# **Cost Efficient Digital Audio vs Radio**

# **DAAT Online Audio Ad spend = 109 Mb in 2022**









60%

35%

5%

Similarweb Daily Active Users (Jan-Aug22)

1.5Mil

1.3Mil

N/A

## **Platform shifted, Teens Skew**







# Traditional Media Transformation

## **DOOH Programmatic**

- Changing buying model and Buying Process
  - <u>Buying Model</u>: from Physical location and unit buy → Targeted Audiences buy
  - <u>Buying Process</u>: from Direct buy from OOH media vendors (PlanB/ VGI) → Programmatic/Online reservation buy



## **Business Transformation**

Build Own Platform / Collect 1P Data







# Platforms convergence across industry

# Platforms are moving Up & Down the Value Chain





# 2022 Media and Ad Tech Landscape

## **MEDIA LANDSCAPE 2022**



## **2022 ADVERTISING TECH LANDSCAPE**





# 2022 Media Landscape





# Cross-Platform Ratings, the future of TV advertising?



# TV efficiency and effectiveness has been challenged by online media

# **Media Efficiency**



The real battlefiel