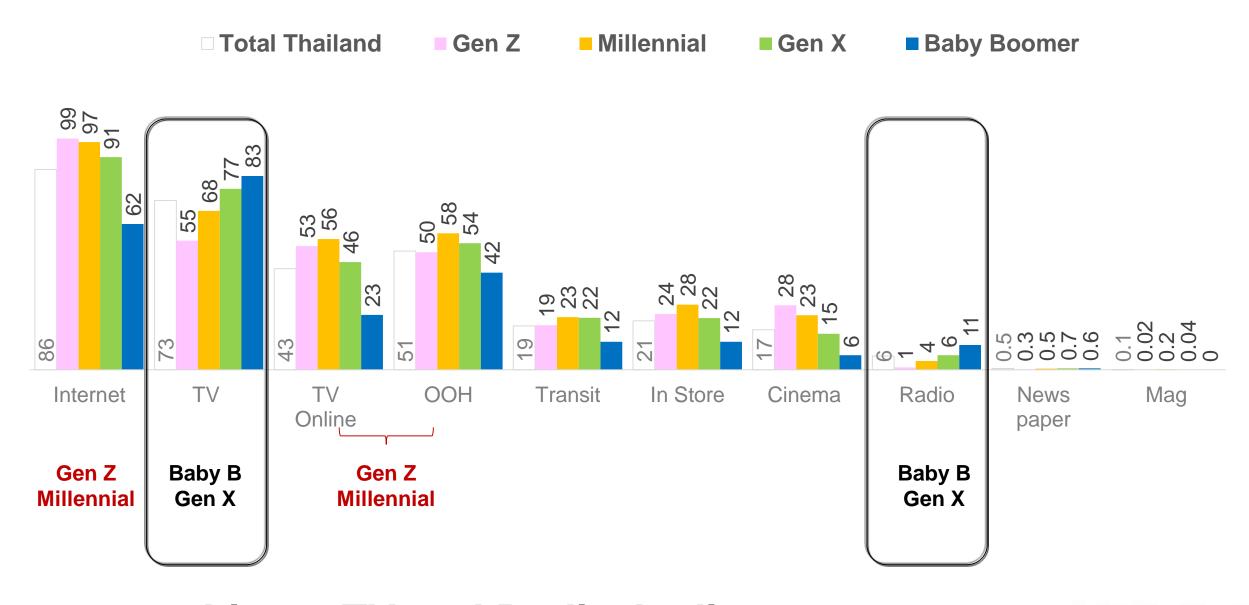

# Different media platforms, different audiences

## TOTAL THAILAND POPULATION

ALL 12+ NA 58,241,000 Persons

Linear TV and Radio Audiences are getting old

# TV efficiency and effectiveness has been challenged by online media