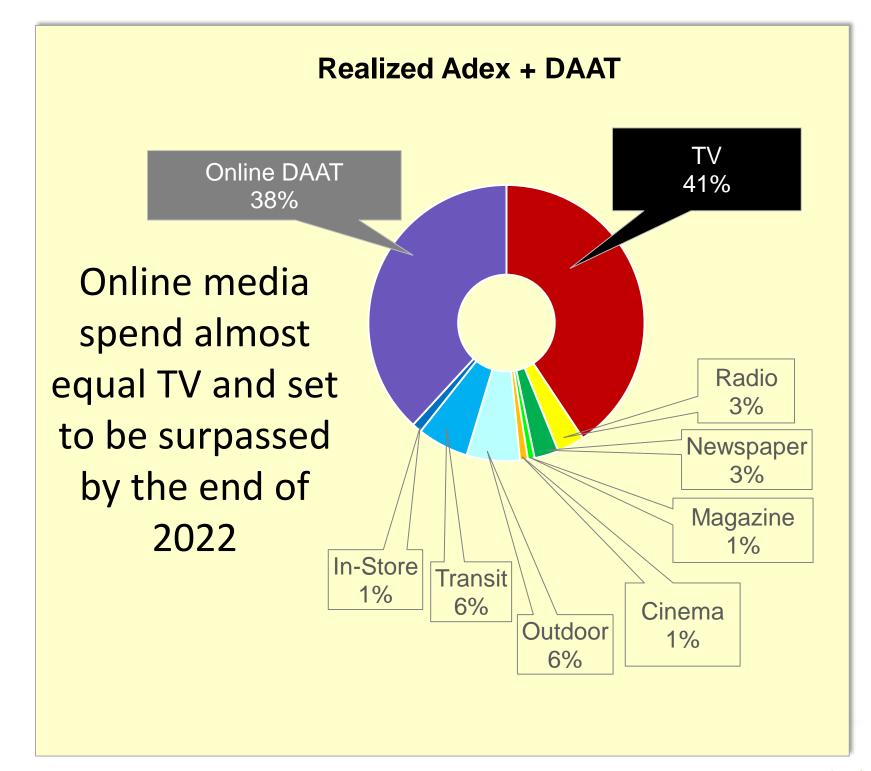

|  |  |
| Carrier and the second and the (A and 20 April 2022)                                                      | `                                                          |  |                              |  |  |

Source: https://eservice.rd.go.th (As of 25 April 2022)



# Changing media outlook with a realistic Adex + DAAT





\*"% Discount Rate" industry applied on Nielsen Monitored Adex figures. MAAT tries to establish how accurate the published figures are via three methodologies. 1) Validate Nielsen Adex with Media Vendor's Financial Report or Total Revenue from DBD (Department of business development) 2) Compare Agency discounted media rate against Nielsen Adex Rate Card 3) Apply Online ad revenue of foreign online media platform from The Revenue Department





# Changing media outlook with a realistic Adex + Revenue Department





\*"% Discount Rate" industry applied on Nielsen Monitored Adex figures. MAAT tries to establish how accurate the published figures are via three methodologies. 1) Validate Nielsen Adex with Media Vendor's Financial Report or Total Revenue from DBD (Department of business development) 2) Compare Agency discounted media rate against Nielsen Adex Rate Card 3) Apply Online ad revenue of foreign online media platform from The Revenue Department





# ข้อเรียนนำเสนอเพื่อพิจารณา

- กฎที่ทำให้ OTT แข่งขันกับทีวีในกติกาใกล้เคียงกันที่สุด
  - กำกับดูแล OTT หรือสร้างข้อได้เปรียบให้ผู้ประกอบการโทรทัศน์มีแต้มต่อหรือสิทธิ ประโยชน์ที่สามารถแข่งขันกับ global platform
- การสนับสนุนการทำเรตติ้งที่สะท้อนภาพจริงของพฤติกรรมการรับชมที