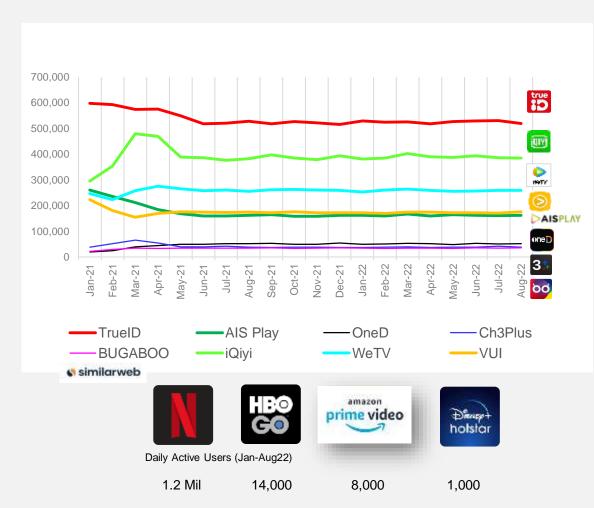

# YouTube dominates online video platforms follow by fragmented long-tailed

Amarin

Mono

GMM...

**Netflix** 

VIU

WeTV

iQIYI

HBO..

Youtube

Bugaboo

One