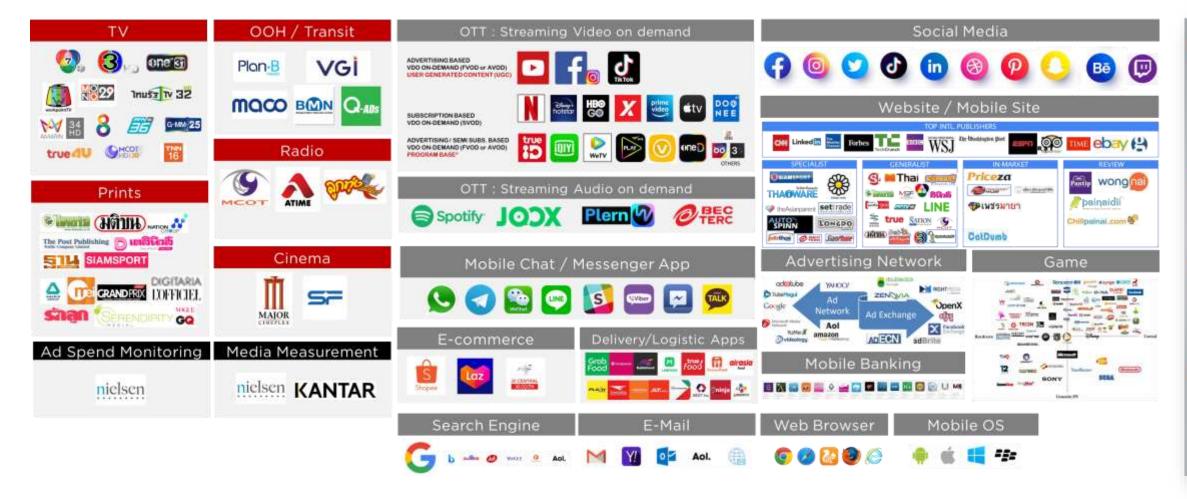

# 2022 Media and Ad Tech Landscape

## **MEDIA LANDSCAPE 2022**

## **2022 ADVERTISING TECH LANDSCAPE**

# 2022 Media Landscape