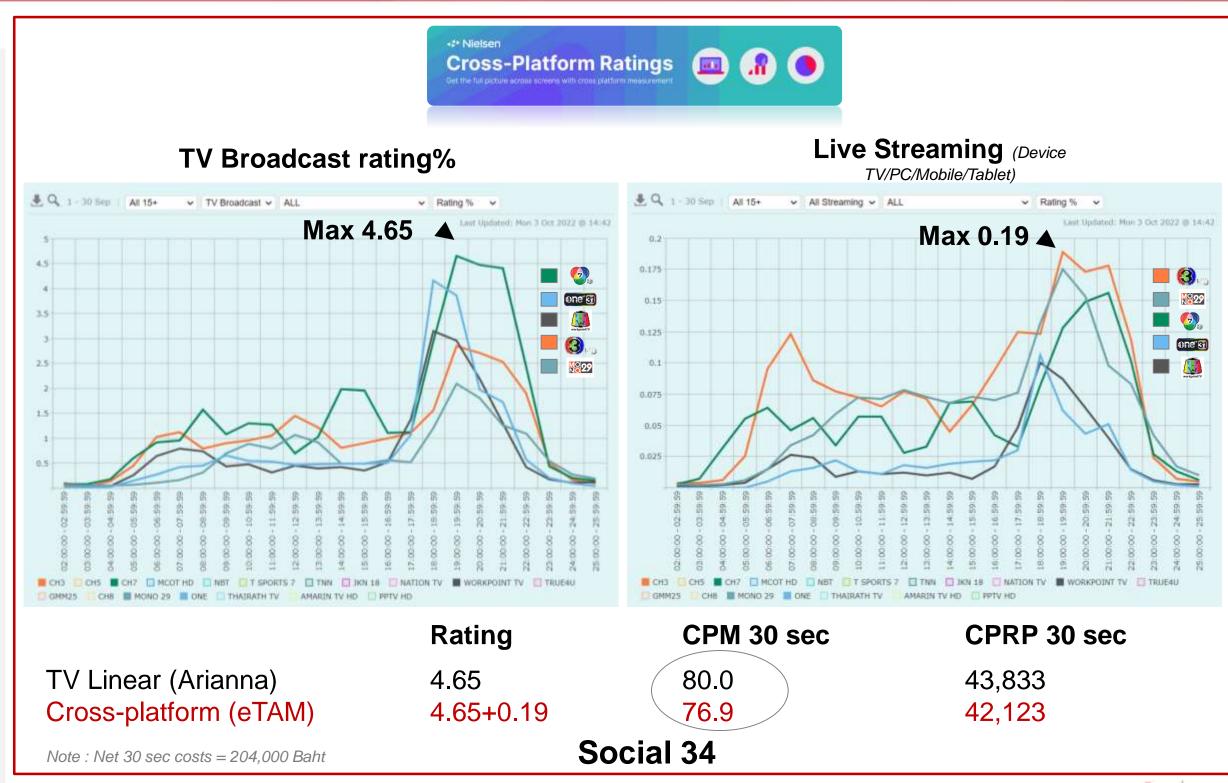

# Cross-Platform Ratings, the future of TV advertising?

# **Media Efficiency**

The real battlefield is here

# **Media Planning & Buying metrics**

Campaign 9.9 TVC 30 sec : Budget 2.24 Mb / Sept 1-14, 2022 / Target : All 15+ NA

| Rate Card 30 sec           | 240,000 x 10 Spots |                                                   |
|----------------------------|--------------------|---------------------------------------------------|
| Discount                   | 15%                |                                                   |
| Net 30 sec                 | 2,040,000          | 10 Spots                                          |
|                            |                    |                                                   |
| Universe (15+NA)           | 55,827,000         |                                                   |
| Total Imp                  | 28,564,600         | 10 Spots                                          |
| <b>Total Rating Point%</b> | 51.17              | 10 Spots (Average Rating / Spot = 3.33)           |
|                            |                    |                                                   |
| CPM 30 sec                 | 71.4               |                                                   |
| CPRP 30 sec                | 39,870             |                                                   |
|                            |                    |                                                   |
| Agency Fee                 | 10%                |                                                   |
| <b>Total Gross 30 sec</b>  | 2,244,000          | 10 Spots                                          |
|                            |                    |                                                   |
| Total TV Budget            | 2,244,000          |                                                   |
| Total Imp                  | 28,564,600         | จำนวนการเห็นโฆษณา 10 spots นับซ้ำ                 |
| Total Rating% (or TARP)    | F4 47              | มีคนเห็นโฆษณา 10 spots คิดเป็นกี%                 |
|                            | 51.17              | ของประชากร<br>จำนวนคนที่เห็นโฆษณา 10 spots ไม่นับ |
| Total Reach                | 15,000,000         | ข้า                                               |
| Total Reach%               | , ,                | จำนวนคนที่เห็นโฆษณา 10 spots ไม่นับ               |
| i Otal Neacli/0            | 26.87              |                                                   |
| Average Frequency          | 1.90               | จำนวนโฆษณา ที่เห็นเฉลี่ย ต่อ 1 คน                 |
| CPM 30 sec                 | 71.4               |                                                   |
| CPRP 30 sec                | 39,870             |                                                   |

# **If Rating Drops**

| Rate Card 30 sec           | 240,000 x 10 Spots |
|----------------------------|--------------------|
| Discount                   | 15%                |
| Net 30 sec                 | 2,040,000          |
|                            |                    |
| Universe (15+NA)           | 55,827,000         |
| Total Imp                  | 26,498,600         |
| <b>Total Rating Point%</b> | 47.47              |
|                            |                    |
| CPM 30 sec                 | 77.0               |
| CPRP 30 sec                | 42,979             |
|                            |                    |
| Agency Fee                 | 10%                |
| Total Gross 30 sec         | 2,244,000          |
|                            |                    |
| Total TV Budget            | 2,244,000          |
| Total Imp                  | 26,498,600         |
| Total Rating% (or TARP)    | 47.47              |
| Total Reach                | 14,500,000         |
| Total Reach%               | 25.97              |
| Average Frequency          | 1.83               |
| CPM 30 sec                 | 77.0               |
| CPRP 30 sec                | 42,979             |
|                            |                    |

# Industry needs robust advanced measurement to capture all potential