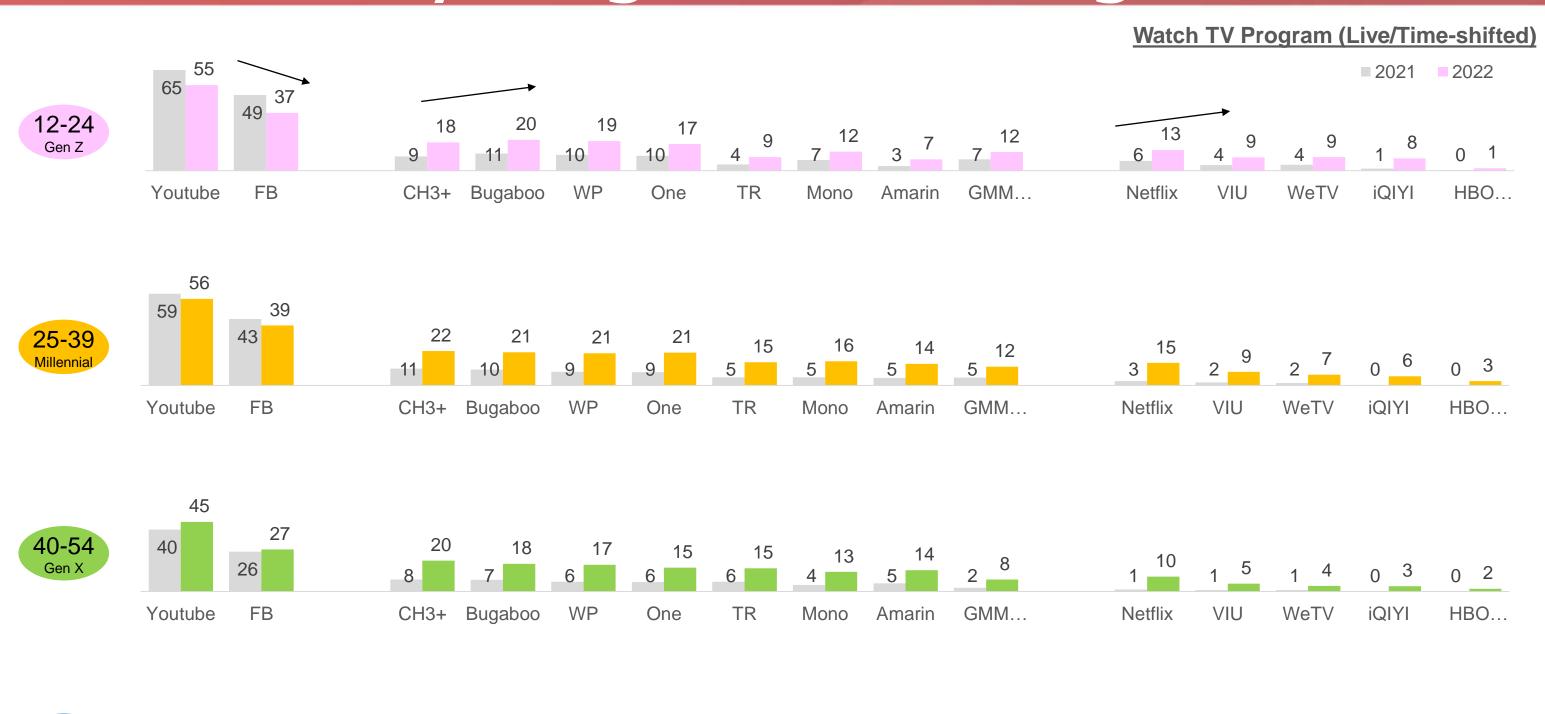

# Different media platforms, different audiences

## TOTAL THAILAND POPULATION

ALL 12+ NA 58,241,000 Persons

Linear TV and Radio Audiences are getting old

## **Platform shifted, Teens Skew**