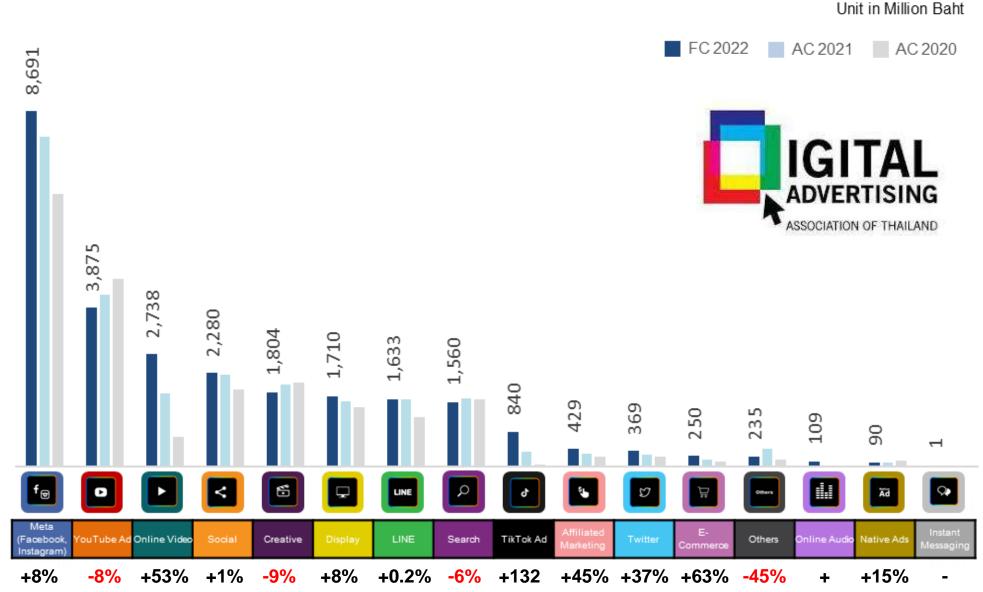

# Meta and YouTube remains the leader, Online Video witnessed high growth +53%.

- Meta continues to be the leader in 2022, followed by YouTube
- Online Video has grown continuously and outranked Social, standing at #3 in 2022.
- **E-Commerce**, and especially **TikTok**, show impressive growth since 2020, with the rates of +45% & +64% and +654% & +132% for the respective discipline.
- Slight decline is witnessed in 2022 for YouTube, Creative, and Search.