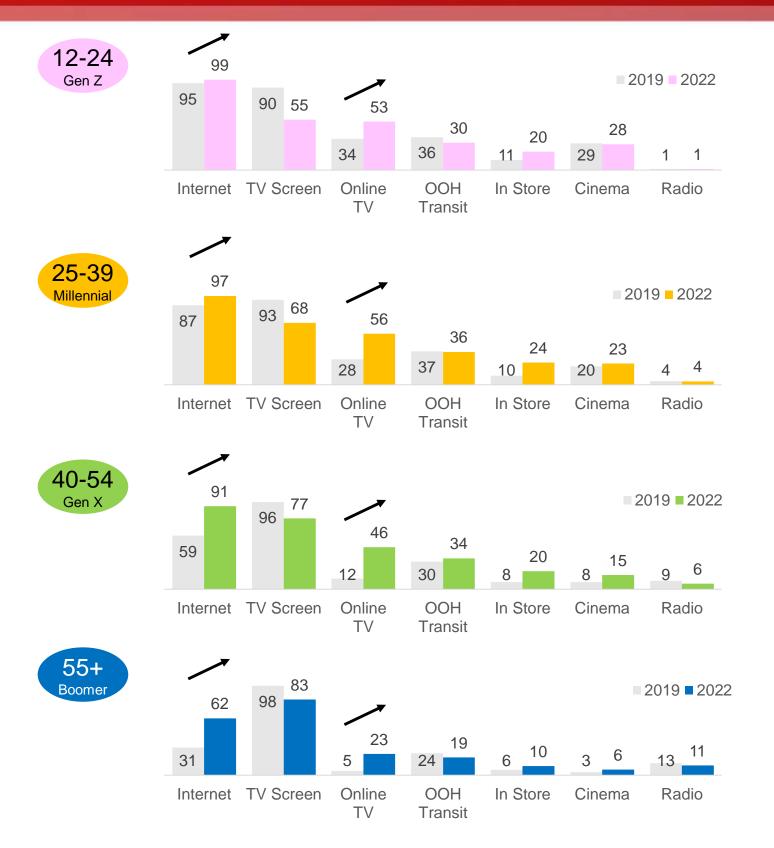

# TV efficiency and effectiveness has been challenged by online media

## Viewership trends

# TV Spending trend

Viewing trends continue to drop as a result from shifting behavior to consume more from online TV

TV efficiency and effectiveness has been challenged by online media

TV spending trend and remain stagnant since the pandemic.