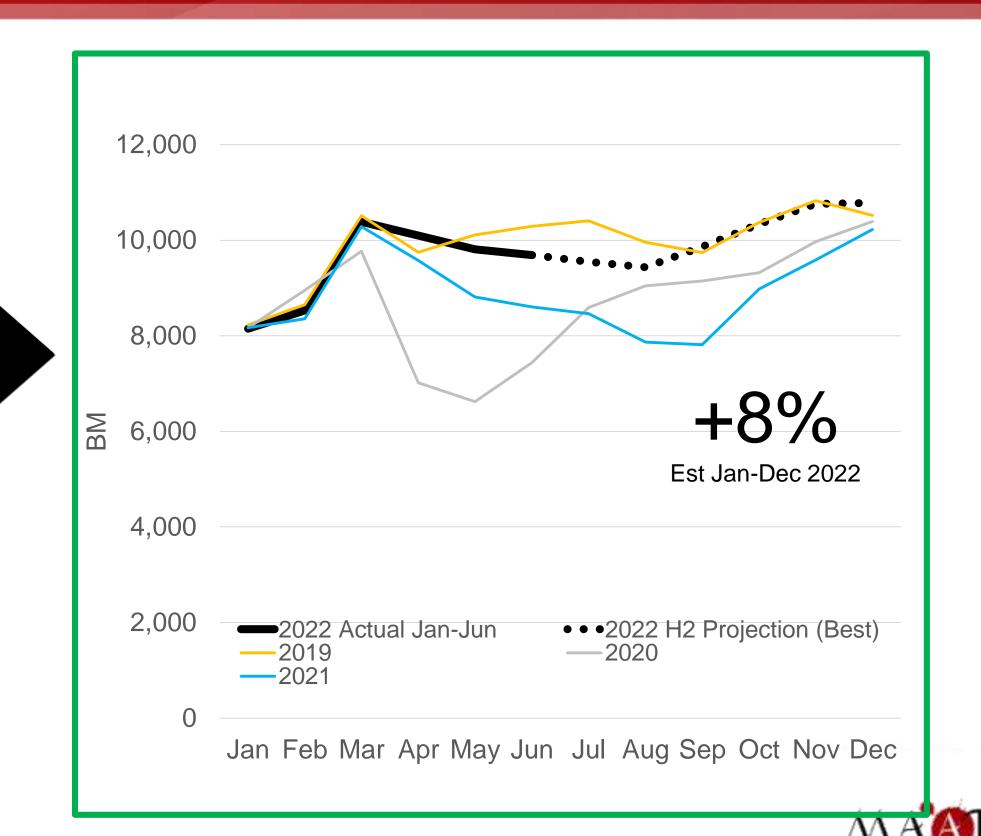

# **BEST Scenario**

Among the potential opportunities in H2 2022, WHAT-IF the inflation drop and the recovery continue in wider categories

# **2022 Full Year Projection**

+5%

+8%

| Advertising Spend by medium | 2021 Jan-Jun |      | 2022 Jan-Ju | %    |     |
|-----------------------------|--------------|------|-------------|------|-----|
| (Nielsen&DAAT)              | Bt. M.       | %    | Bt. M.      | %    |     |
| TV                          | 31,647       | 59%  | 30,607      | 54%  | -3% |
| Radio                       | 1,688        | 3%   | 1,588       | 3%   | -6% |
| Newspapers                  | 1,341        | 2%   | 1,232       | 2%   | -8% |
| Magazines                   | 333          | 0.6% | 304         | 0.5% | -9% |
| Cinema                      | 1,958        | 4%   | 3,739       | 7%   | 91% |
| Outdoor                     | 3,363        | 6%   | 3,724       | 7%   | 11% |
| Transit                     | 2,012        | 4%   | 2,800       | 5%   | 39% |
| In-Store                    | 366          | 0.7% | 450         | 0.8% | 23% |
| Online (DAAT)               | 11,094       | 21%  | 12,212      | 22%  | 10% |
| Total                       | 53,802       | 100% | 56,655      | 100% | 5%  |