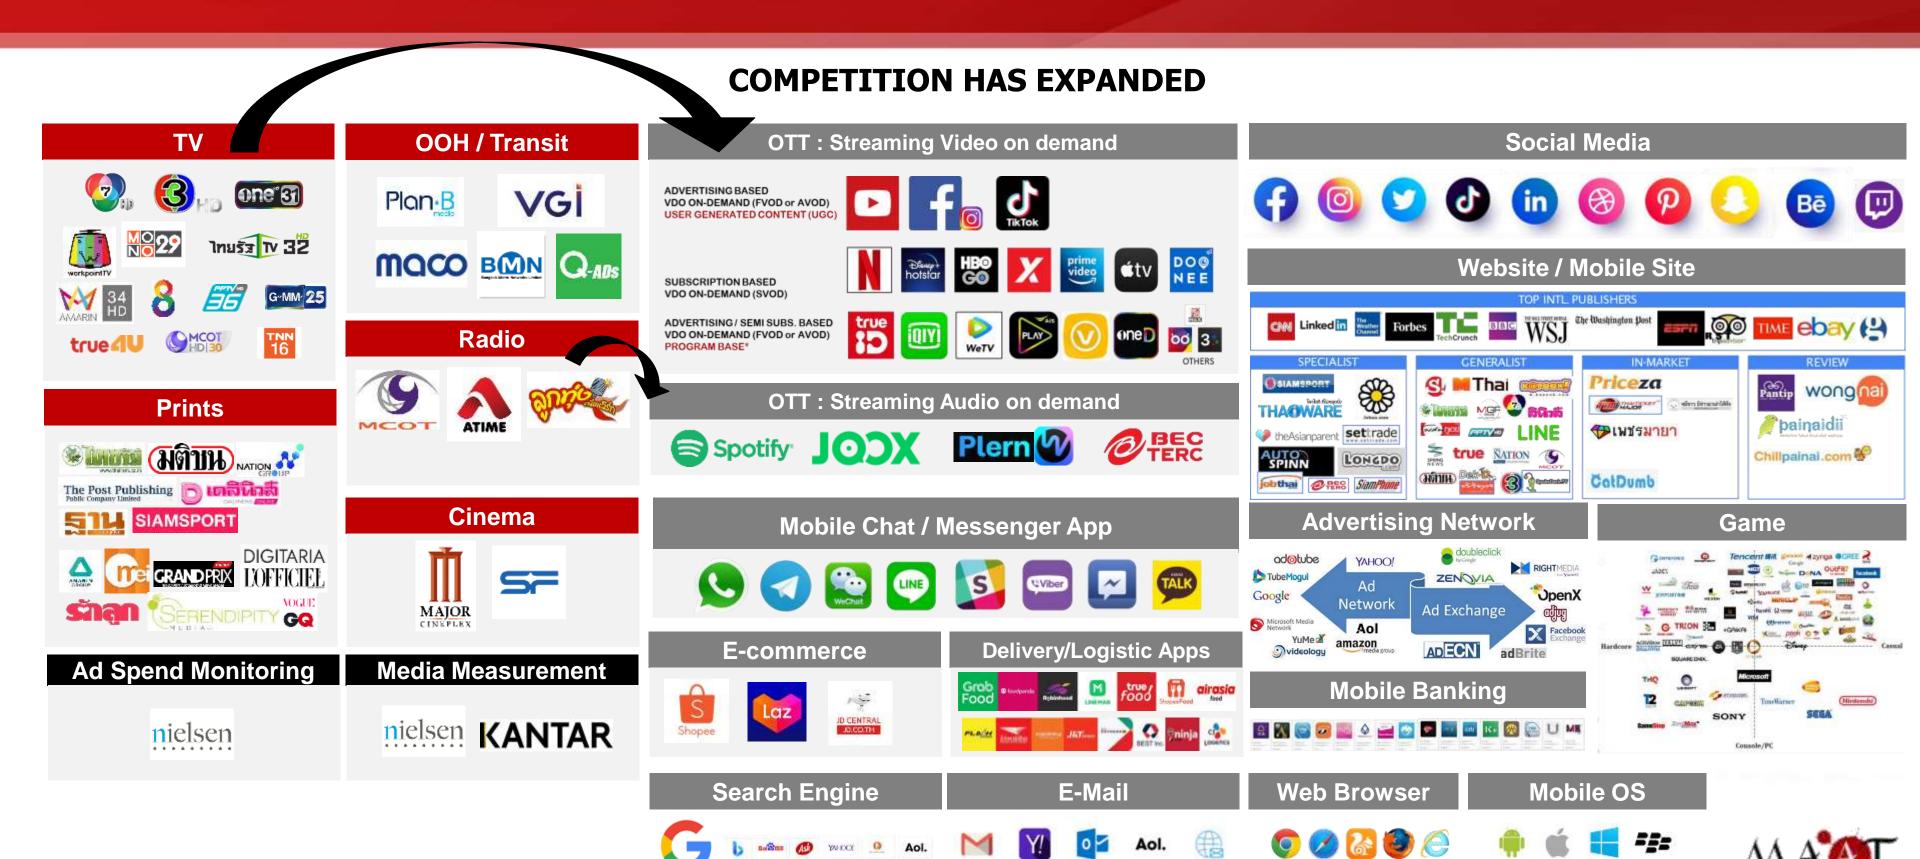

# Traditional players are transforming, whilst new players are coming in

# Traditional Media Transformation

# Platforms convergence across industry

# Platforms are moving Up & Down the Value Chain