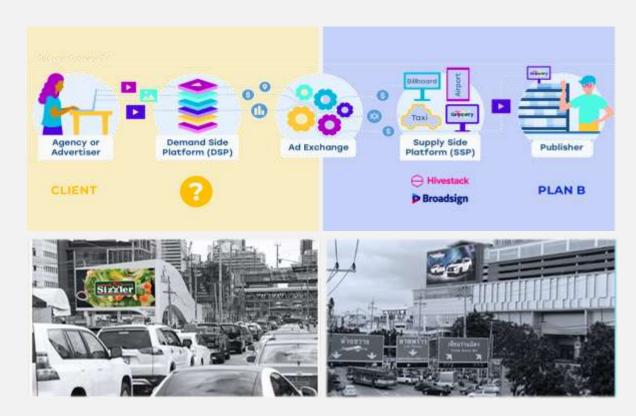

## **DOOH Programmatic**

- Changing buying model and Buying Process
  - <u>Buying Model</u>: from Physical location and unit buy → Targeted Audiences buy
  - <u>Buying Process</u>: from Direct buy from OOH media vendors (PlanB/ VGI) → Programmatic/Online reservation buy