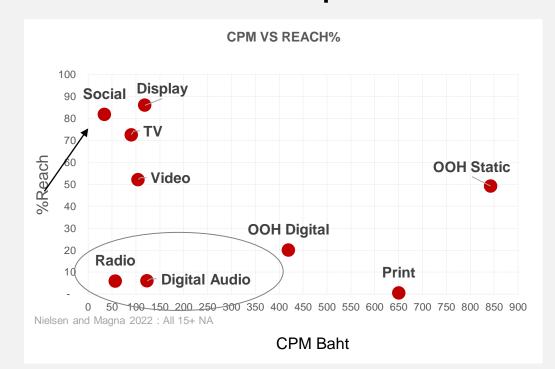

# Online Audio set to surpass traditional Radio

# **Cost Efficient Digital Audio vs Radio**

# **Media Efficiency**

The real battlefield is here

# **Media Planning & Buying metrics**

Campaign 9.9 TVC 30 sec : Budget 2.24 Mb / Sept 1-14, 2022 / Target : All 15+ NA

| Rate Card 30 sec           | 240,000 x 10 Spots |                                                   |
|----------------------------|--------------------|---------------------------------------------------|
| Discount                   | 15%                |                                                   |
| Net 30 sec                 | 2,040,000          | 10 Spots                                          |
|                            |                    |                                                   |
| Universe (15+NA)           | 55,827,000         |                                                   |
| Total Imp                  | 28,564,600         | 10 Spots                                          |
| <b>Total Rating Point%</b> | 51.17              | 10 Spots (Average Rating / Spot = 3.33)           |
|                            |                    |                                                   |
| CPM 30 sec                 | 71.4               |                                                   |
| CPRP 30 sec                | 39,870             |                                                   |
|                            |                    |                                                   |
| Agency Fee                 | 10%                |                                                   |
| <b>Total Gross 30 sec</b>  | 2,244,000          | 10 Spots                                          |
|                            |                    |                                                   |
| Total TV Budget            | 2,244,000          |                                                   |
| Total Imp                  | 28,564,600         | จำนวนการเห็นโฆษณา 10 spots นับซ้ำ                 |
| Total Rating% (or TARP)    | F4 47              | มีคนเห็นโฆษณา 10 spots คิดเป็นกี%                 |
|                            | 51.17              | ของประชากร<br>จำนวนคนที่เห็นโฆษณา 10 spots ไม่นับ |
| Total Reach                | 15,000,000         | ข้า                                               |
| Total Reach%               | , ,                | จำนวนคนที่เห็นโฆษณา 10 spots ไม่นับ               |
| i Otal Neacli/0            | 26.87              |                                                   |
| Average Frequency          | 1.90               | จำนวนโฆษณา ที่เห็นเฉลี่ย ต่อ 1 คน                 |
| CPM 30 sec                 | 71.4               |                                                   |
| CPRP 30 sec                | 39,870             |                                                   |