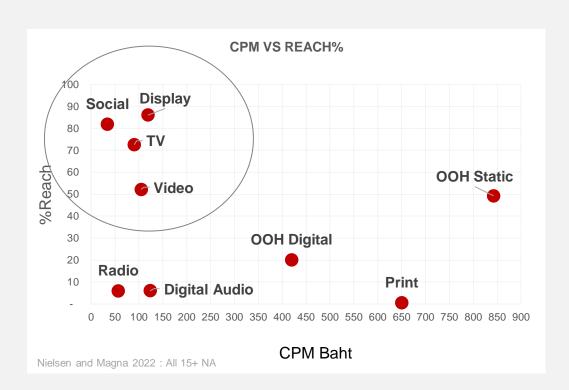

# Industry needs robust advanced measurement to capture all potential

3. The need for cross-channel measurement

It's becoming critical to measure beyond impressions to drive business decisions.

Instead, brands need to verify the **quality of engagement** in the media to ensure budgets aren't wasted.