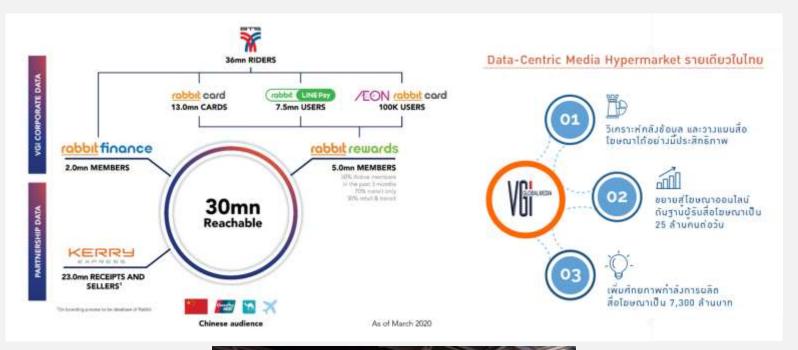

# Platforms convergence across industry

# Platforms are moving Up & Down the Value Chain