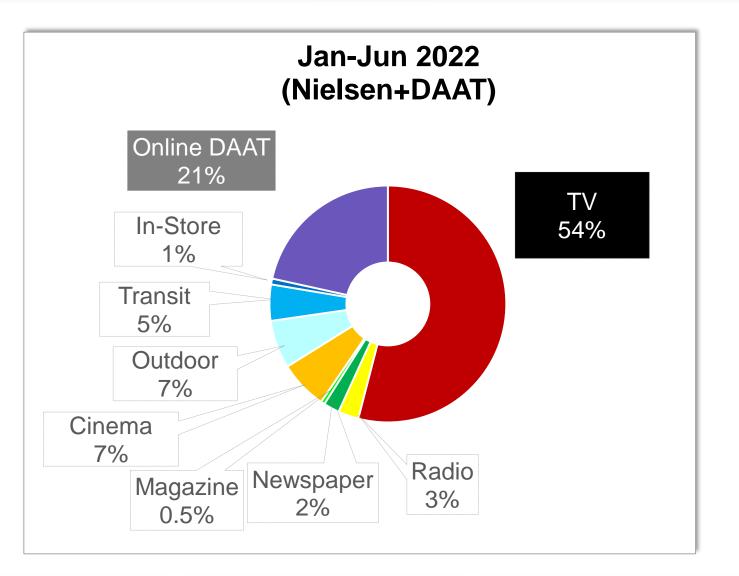

| Advertising Spend by medium | 2020    | )    | 2021    | 1    | %    | 2021 Jan-J | un   | 2022 Jan-J | un   | %   |
|-----------------------------|---------|------|---------|------|------|------------|------|------------|------|-----|
| (Nielsen&DAAT)              | Bt. M.  | %    | Bt. M.  | %    |      | Bt. M.     | %    | Bt. M.     | %    |     |
| TV                          | 61,318  | 57%  | 63,112  | 58%  | 3%   | 31,647     | 59%  | 30,607     | 54%  | -3% |
| Radio                       | 3,539   | 3%   | 3,421   | 3%   | -3%  | 1,688      | 3%   | 1,588      | 3%   | -6% |
| Newspapers                  | 4,516   | 4%   | 3,537   | 3%   | -22% | 1,341      | 2%   | 1,232      | 2%   | -8% |
| Magazines                   | 803     | 0.8% | 694     | 0.6% | -14% | 333        | 0.6% | 304        | 0.5% | -9% |
| Cinema                      | 4,198   | 4%   | 3,398   | 3%   | -19% | 1,958      | 4%   | 3,739      | 7%   | 91% |
| Outdoor                     | 5,842   | 5%   | 6,042   | 6%   | 3%   | 3,363      | 6%   | 3,724      | 7%   | 11% |
| Transit                     | 4,726   | 4%   | 3,594   | 3%   | -24% | 2,012      | 4%   | 2,800      | 5%   | 39% |
| In-Store                    | 650     | 0.6% | 672     | 0.6% | 3%   | 366        | 0.7% | 450        | 0.8% | 23% |
| Online (DAAT)               | 21,059  | 20%  | 24,766  | 23%  | 18%  | 11,094     | 21%  | 12,212     | 22%  | 10% |
| Total                       | 106,651 | 100% | 109,236 | 100% | 2%   | 53,802     | 100% | 56,655     | 100% | 5%  |