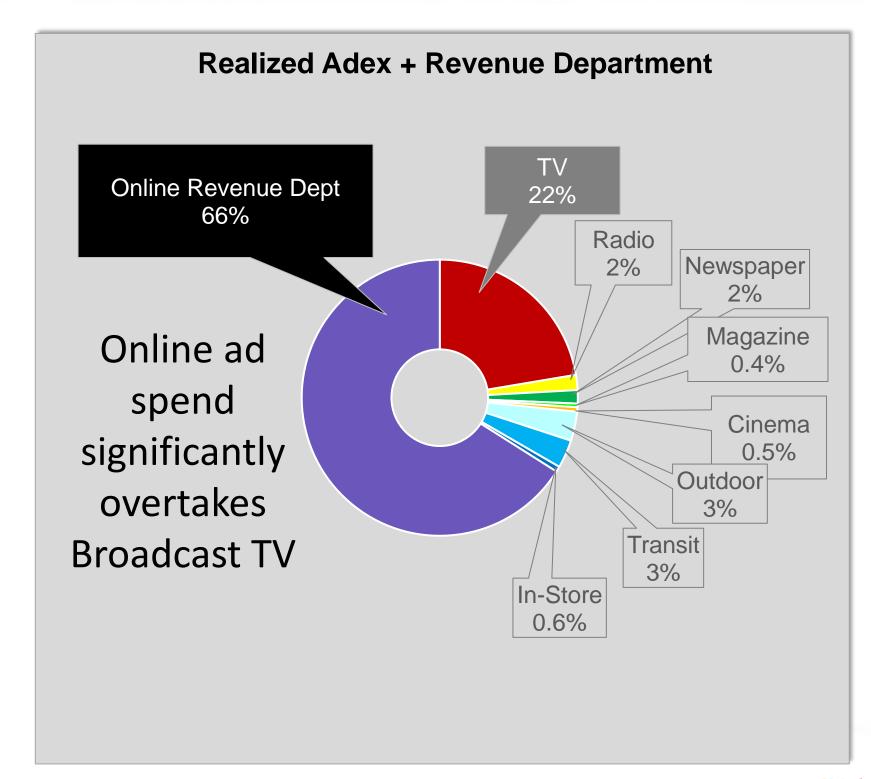

### Media Mix Investigation

- Achieving 100% accuracy of Ad expenditure is literally impossible. The difference between actual and monitored varied from brand to brand depending on media mix, brand size, negotiation power and relationship with media owners.
- MAAT tries to establish how accurate the published figures are via <u>three methods</u>
  - 1. Comparing Nielsen monitored Adex with Ad Revenue reported in **Annual report** of media owners and **Financial Statement** acquired through the Department of Business Development (DBD) (กรมพัฒนาธุรกิจการค้า กระทรวงพาณิชย์). This method is applied for TV, Outdoor, Transit, In-store and Cinema Adex validation.
  - 2. Comparing Nielsen's reported media Rate Card with media Agency Rate With %Discount. This method is applied for Newspaper, Magazine and Radio Adex validation.
  - 3. Replacing Nielsen's Online monitored Adex with an **Online Ad Revenue Of Foreign Online Platform Provider** reported from **The Revenue Department** (กรมสรรพากร) and **DAAT Online Ad report**
- MAAT tried to cover as much media owners as possible but cannot cover 100% because our members do not buy from all. Roughly overall 60% is covered to represent majority. After that MAAT calculated the percentage difference between Nielsen from Actual Financial reports then the %different are translated into "% Discount Rate". Industry could apply it on Nielsen Monitored Adex figures to see the real picture of media spending landscape.