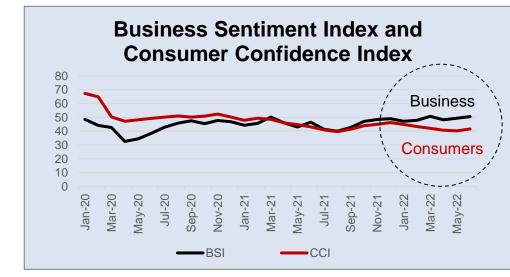

- The recovery is uneven across sectors. High growth shown in agriculture, accommodation and foods, retail, transportation and communication.
- Business sentiment and mobility rate resume close to normal
- However, the outlook is highly uncertain with risks of the rise on inflation driven by energy prices