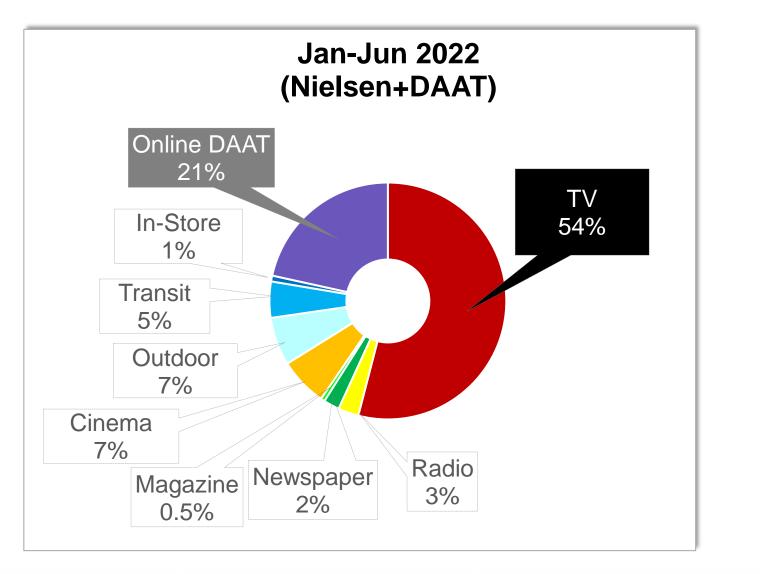

### High Adex growth across Digital & OOH media

| Advertising Spend by medium | 2020    | )    | 2021    | Ĺ    | %    | 2021 Jan-J | un   | 2022 Jan-J | un   | %   |
|-----------------------------|---------|------|---------|------|------|------------|------|------------|------|-----|
| (Nielsen&DAAT)              | Bt. M.  | %    | Bt. M.  | %    |      | Bt. M.     | %    | Bt. M.     | %    |     |
| TV                          | 61,318  | 57%  | 63,112  | 58%  | 3%   | 31,647     | 59%  | 30,607     | 54%  | -3% |
| Radio                       | 3,539   | 3%   | 3,421   | 3%   | -3%  | 1,688      | 3%   | 1,588      | 3%   | -6% |
| Newspapers                  | 4,516   | 4%   | 3,537   | 3%   | -22% | 1,341      | 2%   | 1,232      | 2%   | -8% |
| Magazines                   | 803     | 0.8% | 694     | 0.6% | -14% | 333        | 0.6% | 304        | 0.5% | -9% |
| Cinema                      | 4,198   | 4%   | 3,398   | 3%   | -19% | 1,958      | 4%   | 3,739      | 7%   | 91% |
| Outdoor                     | 5,842   | 5%   | 6,042   | 6%   | 3%   | 3,363      | 6%   | 3,724      | 7%   | 11% |
| Transit                     | 4,726   | 4%   | 3,594   | 3%   | -24% | 2,012      | 4%   | 2,800      | 5%   | 39% |
| In-Store                    | 650     | 0.6% | 672     | 0.6% | 3%   | 366        | 0.7% | 450        | 0.8% | 23% |
| Online (DAAT)               | 21,059  | 20%  | 24,766  | 23%  | 18%  | 11,094     | 21%  | 12,212     | 22%  | 10% |
| Total                       | 106,651 | 100% | 109,236 | 100% | 2%   | 53,802     | 100% | 56,655     | 100% | 5%  |

SOURCE: AQX (All categories excluded Direct sales, CD/DVD (Musical & Film Products), Transportation, Classified and House Ads. Excluded Nielsen Online Spend and replacing with DAAT spending spend excluding Creative production

- ONLINE Ad spend rebounded as the acceleration in digital adoption and ecommerce continue.
- CINEMA 98% of ad Spend reported increase from existing list of movie theatres both in Bkk (+60%) and UPC (+78%). There are 2% of ad spend reported from new added theatres in H1'22, mainly from UPC.
- OUTDOOR: ad spend increased in Bkk +12% and UPC +29%. Plan B +50%
- TRANSIT: majority of growth came from VGI +90% recorded under "NOT APPLICABLE" category could not be broken down in detail which is hardly explain the source of growth.