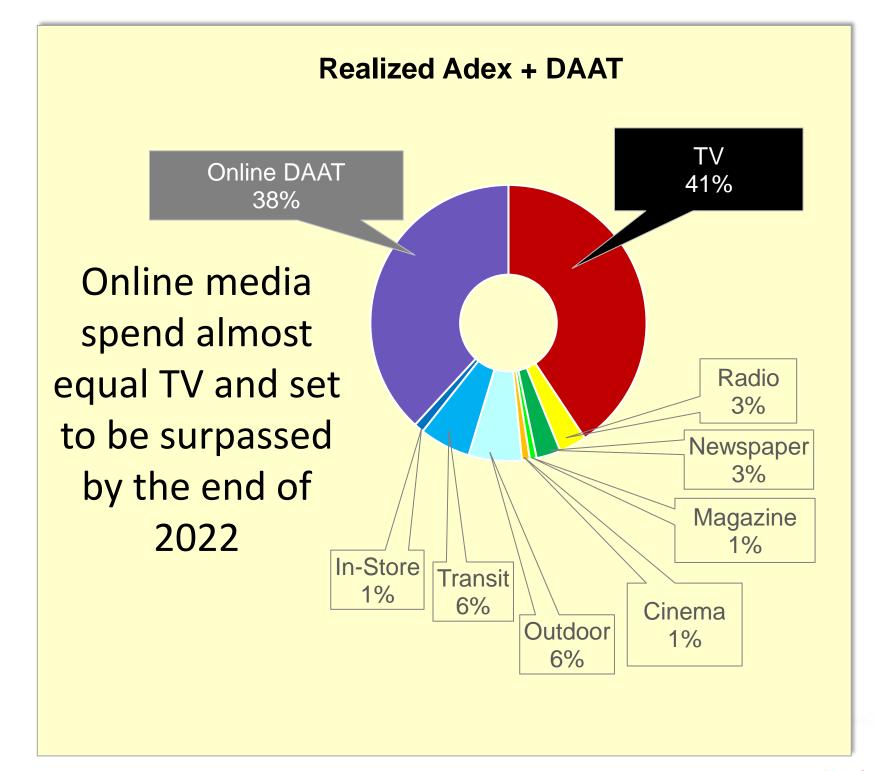

### Media Mix Investigation

- Achieving 100% accuracy of Ad expenditure is literally impossible. The difference between actual and monitored varied from brand to brand depending on media mix, brand size, negotiation power and relationship with media owners.
- MAAT tries to establish how accurate the published figures are via <u>three methods</u>
  - 1. Comparing Nielsen monitored Adex with Ad Revenue reported in **Annual report** of media owners and **Financial Statement** acquired through the Department of Business Development (DBD) (กรมพัฒนาธุรกิจการค้า กระทรวงพาณิชย์). This method is applied for TV, Outdoor, Transit, In-store and Cinema Adex validation.
  - 2. Comparing Nielsen's reported media Rate Card with media Agency Rate With %Discount. This method is applied for Newspaper, Magazine and Radio Adex validation.
  - 3. Replacing Nielsen's Online monitored Adex with an **Online Ad Revenue Of Foreign Online Platform Provider** reported from **The Revenue Department** (กรมสรรพากร) and **DAAT Online Ad report**
- MAAT tried to cover as much media owners as possible but cannot cover 100% because our members do not buy from all. Roughly overall 60% is covered to represent majority. After that MAAT calculated the percentage difference between Nielsen from Actual Financial reports then the %different are translated into "% Discount Rate". Industry could apply it on Nielsen Monitored Adex figures to see the real picture of media spending landscape.