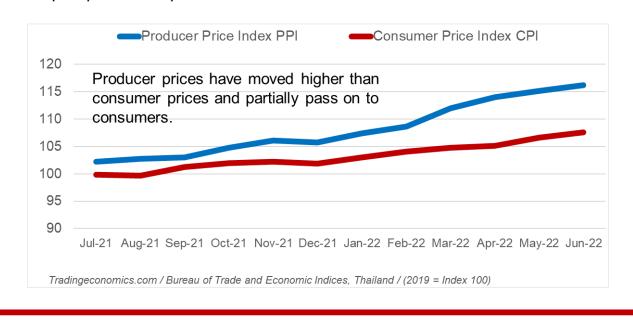

### The recovery continue unevenly in K-shaped

| jor factors affecting Thai economy                                              | 2Q22 | 2H22 |
|---------------------------------------------------------------------------------|------|------|
| kraine crisis (global slowdown led by EU, supply<br>n, rising commodity prices) |      |      |
| kdown (economic slowdown and supply<br>n)                                       |      |      |
| nflation in 2Q and high inflation in 2H                                         |      |      |
| ate hikes led by the US                                                         |      |      |
| ng effects in Thailand and ASEAN                                                |      |      |
| political uncertainty                                                           |      |      |
| stimulus measures                                                               |      |      |
|                                                                                 |      |      |

| Krungsri Research Forecast           |             | 2020  | 2021  | 2022F |
|--------------------------------------|-------------|-------|-------|-------|
| GDP growth                           | YoY (%)     | -6.2  | 1.5   | 2.8   |
| Private Consumption Expenditure      | YoY (%)     | -1.0  | 0.3   | 3.0   |
| Government Consumption Expenditure   | YoY (%)     | 1.4   | 3.2   | -0.5  |
| Private Investment                   | YoY (%)     | -8.2  | 3.3   | 3.3   |
| Public Investment                    | YoY (%)     | 5.1   | 3.8   | 3.0   |
| Nominal Exports in USD (f.o.b.)*     | YoY (%)     | -6.5  | 18.8  | 6.5   |
| Nominal Imports in USD (f.o.b.)      | YoY (%)     | -13.8 | 23.4  | 10.5  |
| Current Account Balance              | USD, bn     | 20.3  | -10.6 | -5.1  |
| Tourist Arrivals                     | Mn, persons | 6.7   | 0.4   | 5.5   |
| Headline Inflation                   | YoY (%)     | -0.8  | 1.2   | 6.0   |
| Policy Interest rate (end of period) | (%)         | 0.50  | 0.50  | 0.75  |
| Dubai crude price - period average   | USD/bbl     | 41.5  | 69.0  | 102.5 |

Source: Krungsri Research

The recovery continue unevenly in K-shaped

st: +6.0% in 2022 imberg, Krungsri Research

2022 GD

mid the upside and downside risks

### The recovery continue unevenly in K-shaped

#### **NEGATIVE FACTORS**

- INFLATION rate and production costs continue to rise.
- **HOUSEHOLD DEBT** now exceeds 90% of Thai gross domestic product (GDP).
- Weakening consumer purchasing power, household will have to reduce their consumption to pay off their debts, which will slow economic growth.
- The rising cost of production may impact some advertisers to lower down or postpone the spend to assess the situation

#### **NEGATIVE FACTORS**

- INFLATION rate and production costs continue to rise.
- HOUSEHOLD DEBT now exceeds 90% of Thai gross domestic product (GDP).
- Weakening consumer purchasing power, household will have to reduce their consumption to pay off their debts, which will slow economic growth.
- The rising cost of production may impact some advertisers to lower down or postpone the spend to assess the situation