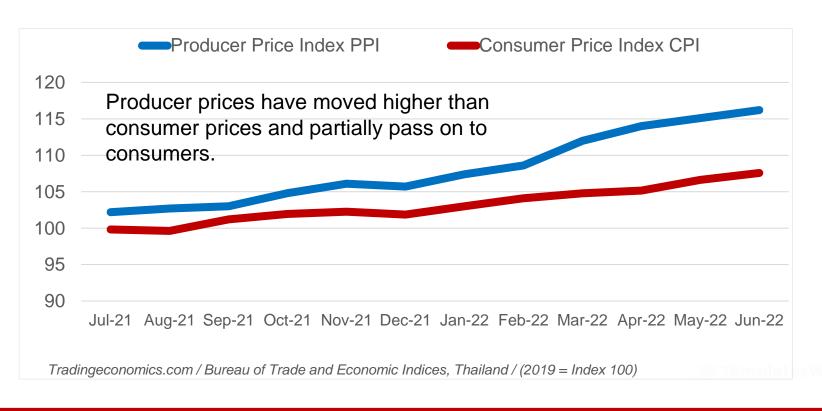

#### **NEGATIVE FACTORS**

- INFLATION rate and production costs continue to rise.
- **HOUSEHOLD DEBT** now exceeds 90% of Thai gross domestic product (GDP).
- Weakening consumer purchasing power, household will have to reduce their consumption to pay off their debts, which will slow economic growth.
- The rising cost of production may impact some advertisers to lower down or postpone the spend to assess the situation

#### **NEGATIVE FACTORS**

- INFLATION rate and production costs continue to rise.
- HOUSEHOLD DEBT now exceeds 90% of Thai gross domestic product (GDP).
- Weakening consumer purchasing power, household will have to reduce their consumption to pay off their debts, which will slow economic growth.
- The rising cost of production may impact some advertisers to lower down or postpone the spend to assess the situation