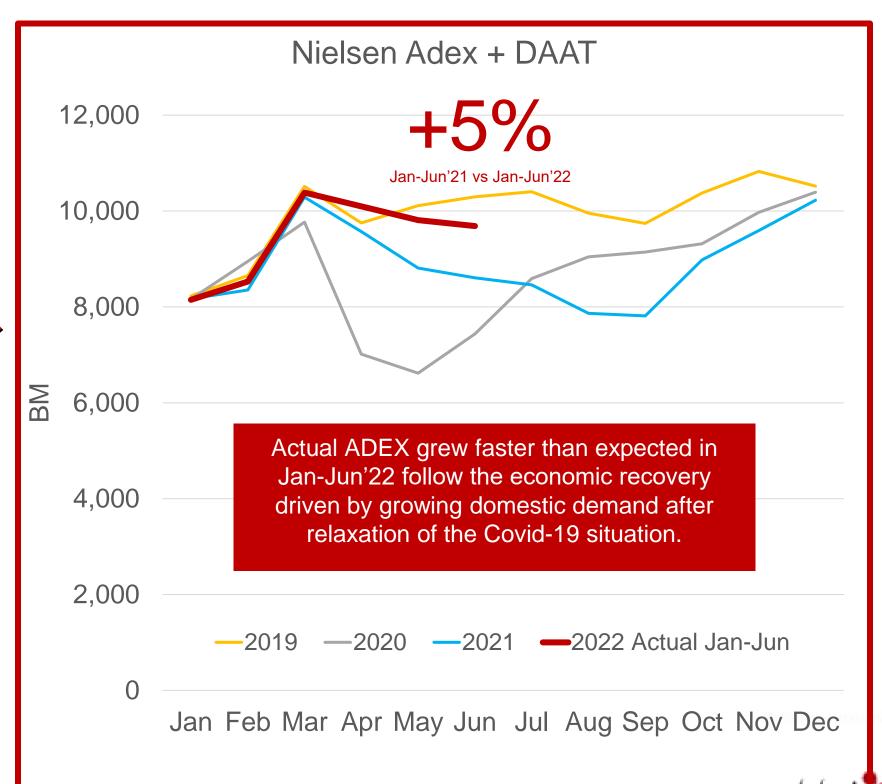

## Adex growth driven by economic recovery & growing online and OOH consumption

### High Adex growth across Digital & OOH media

| Advertising Spend by medium | 2020    | )    | 2021    | Ĺ    | %    | 2021 Jan-J | un   | 2022 Jan-J | un   | %   |
|-----------------------------|---------|------|---------|------|------|------------|------|------------|------|-----|
| (Nielsen&DAAT)              | Bt. M.  | %    | Bt. M.  | %    |      | Bt. M.     | %    | Bt. M.     | %    |     |
| TV                          | 61,318  | 57%  | 63,112  | 58%  | 3%   | 31,647     | 59%  | 30,607     | 54%  | -3% |
| Radio                       | 3,539   | 3%   | 3,421   | 3%   | -3%  | 1,688      | 3%   | 1,588      | 3%   | -6% |
| Newspapers                  | 4,516   | 4%   | 3,537   | 3%   | -22% | 1,341      | 2%   | 1,232      | 2%   | -8% |
| Magazines                   | 803     | 0.8% | 694     | 0.6% | -14% | 333        | 0.6% | 304        | 0.5% | -9% |
| Cinema                      | 4,198   | 4%   | 3,398   | 3%   | -19% | 1,958      | 4%   | 3,739      | 7%   | 91% |
| Outdoor                     | 5,842   | 5%   | 6,042   | 6%   | 3%   | 3,363      | 6%   | 3,724      | 7%   | 11% |
| Transit                     | 4,726   | 4%   | 3,594   | 3%   | -24% | 2,012      | 4%   | 2,800      | 5%   | 39% |
| In-Store                    | 650     | 0.6% | 672     | 0.6% | 3%   | 366        | 0.7% | 450        | 0.8% | 23% |
| Online (DAAT)               | 21,059  | 20%  | 24,766  | 23%  | 18%  | 11,094     | 21%  | 12,212     | 22%  | 10% |
| Total                       | 106,651 | 100% | 109,236 | 100% | 2%   | 53,802     | 100% | 56,655     | 100% | 5%  |

- ONLINE Ad spend rebounded as the acceleration in digital adoption and ecommerce continue.
- CINEMA 98% of ad Spend reported increase from existing list of movie theatres both in Bkk (+60%) and UPC (+78%). There are 2% of ad spend reported from new added theatres in H1'22, mainly from UPC.
- OUTDOOR: ad spend increased in Bkk +12% and UPC +29%. Plan B +50%
- TRANSIT: majority of growth came from VGI +90% recorded under "NOT APPLICABLE" category could not be broken down in detail which is hardly explain the source of growth.