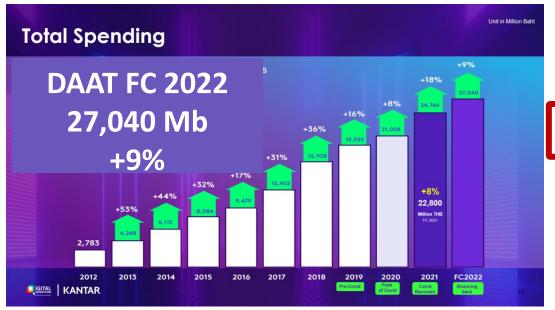

## Adex growth driven by economic recovery & growing online and OOH consumption

### High Adex growth across Digital & OOH media

| Advertising Spend by medium | 2020    | )    | 2021    | Ĺ    | %    | 2021 Jan-J | un   | 2022 Jan-J | un   | %   |
|-----------------------------|---------|------|---------|------|------|------------|------|------------|------|-----|
| (Nielsen&DAAT)              | Bt. M.  | %    | Bt. M.  | %    |      | Bt. M.     | %    | Bt. M.     | %    |     |
| TV                          | 61,318  | 57%  | 63,112  | 58%  | 3%   | 31,647     | 59%  | 30,607     | 54%  | -3% |
| Radio                       | 3,539   | 3%   | 3,421   | 3%   | -3%  | 1,688      | 3%   | 1,588      | 3%   | -6% |
| Newspapers                  | 4,516   | 4%   | 3,537   | 3%   | -22% | 1,341      | 2%   | 1,232      | 2%   | -8% |
| Magazines                   | 803     | 0.8% | 694     | 0.6% | -14% | 333        | 0.6% | 304        | 0.5% | -9% |
| Cinema                      | 4,198   | 4%   | 3,398   | 3%   | -19% | 1,958      | 4%   | 3,739      | 7%   | 91% |
| Outdoor                     | 5,842   | 5%   | 6,042   | 6%   | 3%   | 3,363      | 6%   | 3,724      | 7%   | 11% |
| Transit                     | 4,726   | 4%   | 3,594   | 3%   | -24% | 2,012      | 4%   | 2,800      | 5%   | 39% |
| In-Store                    | 650     | 0.6% | 672     | 0.6% | 3%   | 366        | 0.7% | 450        | 0.8% | 23% |
| Online (DAAT)               | 21,059  | 20%  | 24,766  | 23%  | 18%  | 11,094     | 21%  | 12,212     | 22%  | 10% |
| Total                       | 106,651 | 100% | 109,236 | 100% | 2%   | 53,802     | 100% | 56,655     | 100% | 5%  |