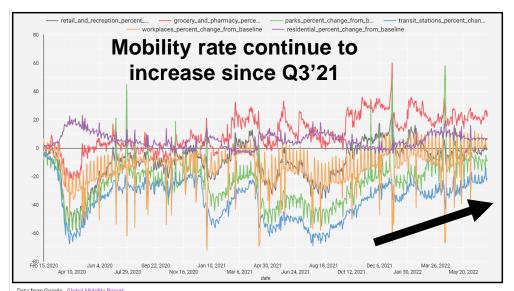

- The recovery is uneven across sectors. High growth shown in agriculture, accommodation and foods, retail, transportation and communication.
- Business sentiment and mobility rate resume close to normal
- However, the outlook is highly uncertain with risks of the rise on inflation driven by energy prices

Source: NMR Media Consumption

- Online media consumption continue to accelerate
- Positive trend across Out-ofhome media: Business reopening driving higher mobility rate and daily commuters on public transportation.