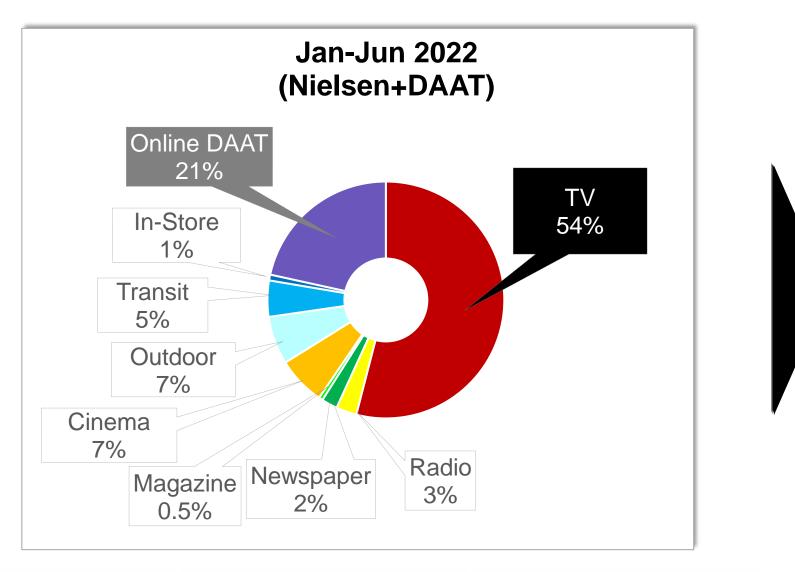

### High Adex growth across Digital & OOH media

| Advertising Spend by medium | 2020    | )    | 2021    | Ĺ    | %    | 2021 Jan-J | un   | 2022 Jan-J | un   | %   |
|-----------------------------|---------|------|---------|------|------|------------|------|------------|------|-----|
| (Nielsen&DAAT)              | Bt. M.  | %    | Bt. M.  | %    |      | Bt. M.     | %    | Bt. M.     | %    |     |
| TV                          | 61,318  | 57%  | 63,112  | 58%  | 3%   | 31,647     | 59%  | 30,607     | 54%  | -3% |
| Radio                       | 3,539   | 3%   | 3,421   | 3%   | -3%  | 1,688      | 3%   | 1,588      | 3%   | -6% |
| Newspapers                  | 4,516   | 4%   | 3,537   | 3%   | -22% | 1,341      | 2%   | 1,232      | 2%   | -8% |
| Magazines                   | 803     | 0.8% | 694     | 0.6% | -14% | 333        | 0.6% | 304        | 0.5% | -9% |
| Cinema                      | 4,198   | 4%   | 3,398   | 3%   | -19% | 1,958      | 4%   | 3,739      | 7%   | 91% |
| Outdoor                     | 5,842   | 5%   | 6,042   | 6%   | 3%   | 3,363      | 6%   | 3,724      | 7%   | 11% |
| Transit                     | 4,726   | 4%   | 3,594   | 3%   | -24% | 2,012      | 4%   | 2,800      | 5%   | 39% |
| In-Store                    | 650     | 0.6% | 672     | 0.6% | 3%   | 366        | 0.7% | 450        | 0.8% | 23% |
| Online (DAAT)               | 21,059  | 20%  | 24,766  | 23%  | 18%  | 11,094     | 21%  | 12,212     | 22%  | 10% |
| Total                       | 106,651 | 100% | 109,236 | 100% | 2%   | 53,802     | 100% | 56,655     | 100% | 5%  |

- ONLINE Ad spend rebounded as the acceleration in digital adoption and ecommerce continue.
- CINEMA 98% of ad Spend reported increase from existing list of movie theatres both in Bkk (+60%) and UPC (+78%). There are 2% of ad spend reported from new added theatres in H1'22, mainly from UPC.
- OUTDOOR: ad spend increased in Bkk +12% and UPC +29%. Plan B +50%
- TRANSIT: majority of growth came from VGI +90% recorded under "NOT APPLICABLE" category could not be broken down in detail which is hardly explain the source of growth.