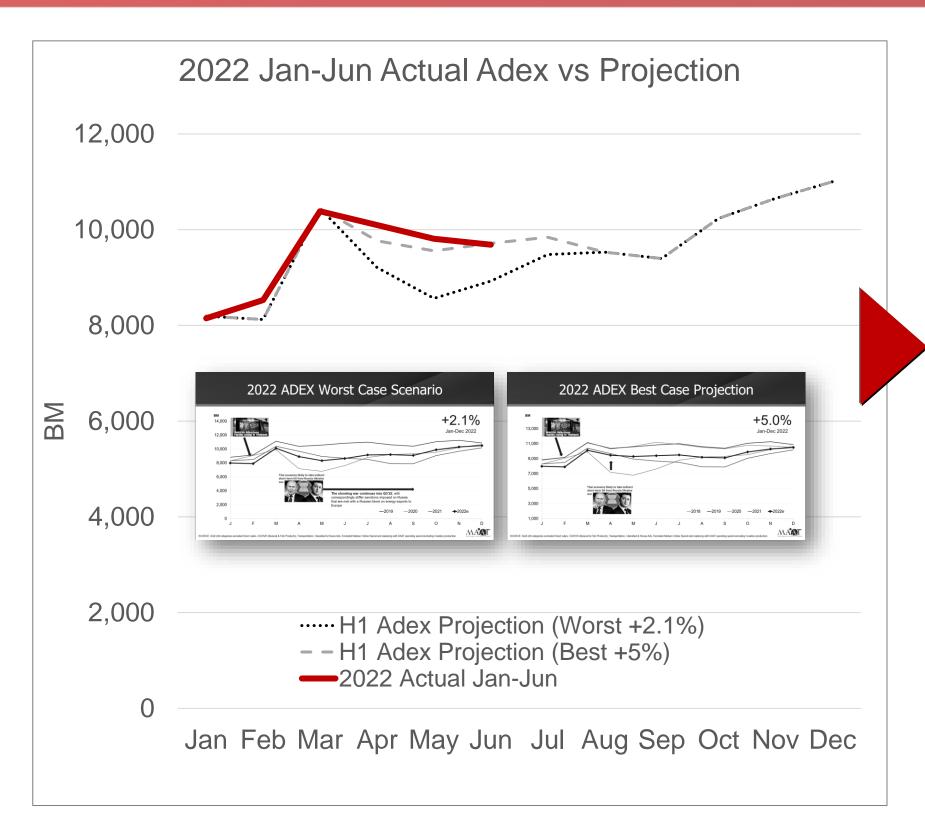

# 2022 Advertising Spending Projection Update Jun'22

### The economic recovery uneven with risks

|                                           |         |         |        |       |        | 1     |       |      |       |      |      | 4 |
|-------------------------------------------|---------|---------|--------|-------|--------|-------|-------|------|-------|------|------|---|
| Table 1 GDP, Production Side              |         |         |        |       |        |       |       |      |       |      |      |   |
| 0/ V-V                                    | 2020    | 2021    |        | 20    | 20     |       |       | 2021 |       |      |      |   |
| %YoY                                      | Year    | Year    | Q1     | Q2    | Q3     | Q4    | Q1    | Q2   | Q3    | Q4   | Q1   |   |
| Agriculture                               | -3.5    | 1.0     | -8.3   | -3.5  | -1.6   | -0.2  | 1.0   | 2.1  | 2.2   | -0.6 | 4.1  |   |
| Non-Agriculture                           | -6.4    | 1.6     | -1.7   | -13.0 | -6.7   | -4.7  | -2.6  | 8.3  | -0.3  | 2.0  | 2.0  |   |
| Manufacturing                             | -5.6    | 4.9     | -2.7   | -14.5 | -5.0   | -0.4  | 1.1   | 17.0 | -0.9  | 3.8  | 1.9  |   |
| Service                                   | -6.7    | 0.7     | -1.5   | -12.5 | -7.2   | -5.9  | -3.8  | 5.3  | 0.3   | 1.7  | 2.9  |   |
| Construction                              | 1.3     | 2.7     | -10.4  | 6.8   | 9.4    | -0.9  | 13.5  | 3.1  | -4.2  | -0.8 | -5.5 |   |
| Wholesale and Retail Trade                | -3.2    | 1.7     | 4.5    | -10.1 | -5.7   | -3.1  | -2.4  | 5.0  | 2.7   | 3.0  | 2.9  |   |
| Transportation and Storage                | -22.9   | -2.9    | -9.4   | -38.8 | -23.9  | -21.0 | -16.9 | 10.3 | -1.4  | 3.2  | 4.6  |   |
| Accommodation and Food Service Activities | -37.5   | -14.4   | -24.4  | -53.3 | -39.8  | -34.0 | -36.8 | 16.4 | -19.0 | -4.9 | 34.1 |   |
| Information and Communication             | 1.1     | 5.6     | 1.4    | 0.4   | 0.6    | 1.8   | 4.5   | 5.6  | 6.8   | 5.3  | 5.9  |   |
| Financial and Insurance Activities        | 5.1     | 5.7     | 6.9    | 3.8   | 3.7    | 6.3   | 6.4   | 5.9  | 6.1   | 4.4  | 1.5  |   |
| GDP                                       | -6.2    | 1.5     | -2.2   | -12.3 | -6.4   | -4.2  | -2.4  | 7.7  | -0.2  | 1.8  | 2.2  |   |
| GDP SA (%QoQ)                             |         |         | -1.6   | -9.3  | 7.1    | 0.02  | 0.5   | 0.1  | -0.9  | 1.8  | 1.1  |   |
| Source: Office of the National Econor     | nic and | l Socia | 1 Deve | lopme | nt Cou | ncil  |       |      |       |      |      |   |

| • | Thailand's economy grew faster than expected in Q1'22 |
|---|-------------------------------------------------------|
|   | supported by increased exports, domestic demand and a |
|   | recovery in tourism.                                  |

- The recovery is uneven across sectors. High growth shown in agriculture, accommodation and foods, retail, transportation and communication.
- Business sentiment and mobility rate resume close to normal
- However, the outlook is highly uncertain with risks of the rise on inflation driven by energy prices