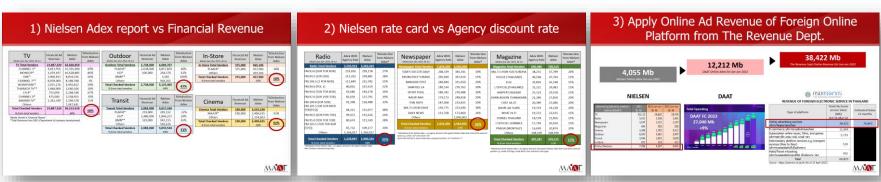

### Media Mix Investigation

- Achieving 100% accuracy of Ad expenditure is literally impossible. The difference between actual and monitored varied from brand to brand depending on media mix, brand size, negotiation power and relationship with media owners.
- MAAT tries to establish how accurate the published figures are via <u>three methods</u>
  - 1. Comparing Nielsen monitored Adex with Ad Revenue reported in **Annual report** of media owners and **Financial Statement** acquired through the Department of Business Development (DBD) (กรมพัฒนาธุรกิจการค้า กระทรวงพาณิชย์). This method is applied for TV, Outdoor, Transit, In-store and Cinema Adex validation.
  - 2. Comparing Nielsen's reported media Rate Card with media Agency Rate With %Discount. This method is applied for Newspaper, Magazine and Radio Adex validation.
  - 3. Replacing Nielsen's Online monitored Adex with an **Online Ad Revenue Of Foreign Online Platform Provider** reported from **The Revenue Department** (กรมสรรพากร) and **DAAT Online Ad report**
- MAAT tried to cover as much media owners as possible but cannot cover 100% because our members do not buy from all. Roughly overall 60% is covered to represent majority. After that MAAT calculated the percentage difference between Nielsen from Actual Financial reports then the %different are translated into "% Discount Rate". Industry could apply it on Nielsen Monitored Adex figures to see the real picture of media spending landscape.

### 1) Nielsen Adex report vs Financial Revenue

| TV<br>Media (Jan-Dec 2021, Bt m)           | Financial Ad<br>Revenue | Nielsen<br>Adex          | %Deduction<br>from Nielsen<br>Adex |
|--------------------------------------------|-------------------------|--------------------------|------------------------------------|
| <b>TV Total Vendors</b>                    | 23,887                  | <u>63,661</u>            | _                                  |
| CHANNEL 3*                                 | 4,834                   | 15,591                   | 69%                                |
| MONO29*                                    | 1,479                   | 10,629                   | 86%                                |
| ONE*                                       | 3,000                   | 8,834                    | 66%                                |
| CHANNEL 7**                                | 8,078                   | 8,189                    | 1%                                 |
| WORKPOINT*                                 | 2,075                   | 4,993                    | 58%                                |
| THAIRATH TV**                              | 1,848                   | 2,640                    | 30%                                |
| CH 8*                                      | 755                     | 2,269                    | 67%                                |
| CHANNEL 9*                                 | 475                     | 1,559                    | 70%                                |
| AMARIN TV*                                 | 1,342                   | 1,510                    | 11%                                |
| Others                                     |                         | 7,447                    |                                    |
| Total Checked Vendors % from total vendors | 23,887                  | <b>56,213</b> <i>88%</i> | <u>58%</u>                         |

<sup>\*</sup>Media Vendor's Financial Report

| Outdoor  Media (Jan-Dec 2021, Bt m) | Financial Ad<br>Revenue | Nielsen<br>Adex | %Deduction<br>from Nielsen<br>Adex |
|-------------------------------------|-------------------------|-----------------|------------------------------------|
| Outdoor Total Vendors               | <u>2,738</u>            | <u>6,090</u>    | _                                  |
| PLAN B*                             | 2,638                   | 4,858           | 46%                                |
| VGI*                                | 100                     | 264             | 62%                                |
| BMN**                               |                         | 3               | 100%                               |
| Others                              |                         | 964             |                                    |
| Total Checked Vendors               | 2,738                   | 5,125           | 47%                                |
| % from total vendors                |                         | 84%             | 47%                                |