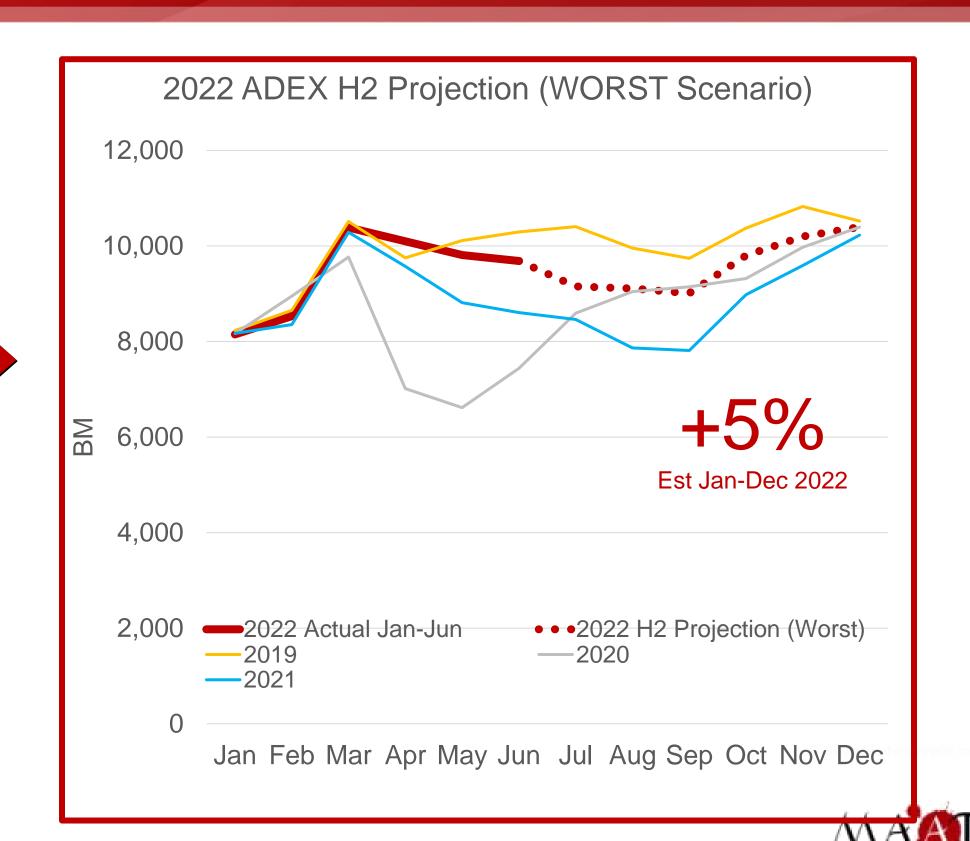

### If inflation continue to rise higher in H2

#### **NEGATIVE FACTORS**

- INFLATION rate and production costs continue to rise.
- HOUSEHOLD DEBT now exceeds 90% of Thai gross domestic product (GDP).
- Weakening consumer purchasing power, household will have to reduce their consumption to pay off their debts, which will slow economic growth.
- The rising cost of production may impact some advertisers to lower down or postpone the spend to assess the situation

#### **WORST Scenario**

Among the potential opportunities in H2 2022, WHAT-IF inflation and costs of production continue to rise higher?

### 2022 FY PROJECTION BY MEDIUM: SCENARIO +5%

| Advertising Spend by medium | 2020    | O    | 2021    | L    | %    | 2021 Jan-J | un   | 2022 Jan-J | un   | %   |
|-----------------------------|---------|------|---------|------|------|------------|------|------------|------|-----|
| (Nielsen&DAAT)              | Bt. M.  | %    | Bt. M.  | %    |      | Bt. M.     | %    | Bt. M.     | %    |     |
| TV                          | 61,318  | 57%  | 63,112  | 58%  | 3%   | 31,647     | 59%  | 30,607     | 54%  | -3% |
| Radio                       | 3,539   | 3%   | 3,421   | 3%   | -3%  | 1,688      | 3%   | 1,588      | 3%   | -6% |
| Newspapers                  | 4,516   | 4%   | 3,537   | 3%   | -22% | 1,341      | 2%   | 1,232      | 2%   | -8% |
| Magazines                   | 803     | 0.8% | 694     | 0.6% | -14% | 333        | 0.6% | 304        | 0.5% | -9% |
| Cinema                      | 4,198   | 4%   | 3,398   | 3%   | -19% | 1,958      | 4%   | 3,739      | 7%   | 91% |
| Outdoor                     | 5,842   | 5%   | 6,042   | 6%   | 3%   | 3,363      | 6%   | 3,724      | 7%   | 11% |
| Transit                     | 4,726   | 4%   | 3,594   | 3%   | -24% | 2,012      | 4%   | 2,800      | 5%   | 39% |
| In-Store                    | 650     | 0.6% | 672     | 0.6% | 3%   | 366        | 0.7% | 450        | 0.8% | 23% |
| Online (DAAT)               | 21,059  | 20%  | 24,766  | 23%  | 18%  | 11,094     | 21%  | 12,212     | 22%  | 10% |
| Total                       | 106,651 | 100% | 109,236 | 100% | 2%   | 53,802     | 100% | 56,655     | 100% | 5%  |

#### 2022 Full Year Projection

| 2022 Jan- | %    |      |
|-----------|------|------|
| Bt. M.    | %    |      |
| 62,000    | 54%  | -2%  |
| 3,000     | 3%   | -12% |
| 2,500     | 2%   | -29% |
| 500       | 0.4% | -28% |
| 5,500     | 5%   | 62%  |
| 7,000     | 6%   | 16%  |
| 5,000     | 4%   | 39%  |
| 1,000     | 0.9% | 49%  |
| 28,000    | 24%  | 13%  |
| 114,500   | 100% | 5%   |