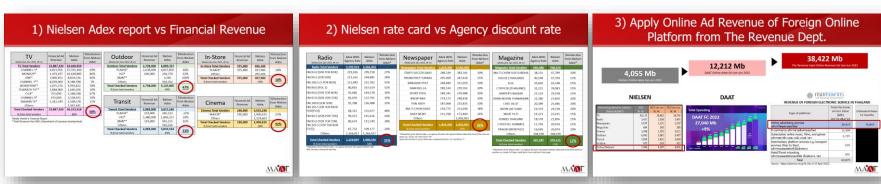

### Media Mix Investigation

- Achieving 100% accuracy of Ad expenditure is literally impossible. The difference between actual and monitored varied from brand to brand depending on media mix, brand size, negotiation power and relationship with media owners.
- MAAT tries to establish how accurate the published figures are via <u>three methods</u>
  - 1. Comparing Nielsen monitored Adex with Ad Revenue reported in **Annual report** of media owners and **Financial Statement** acquired through the Department of Business Development (DBD) (กรมพัฒนาธุรกิจการค้า กระทรวงพาณิชย์). This method is applied for TV, Outdoor, Transit, In-store and Cinema Adex validation.
  - 2. Comparing Nielsen's reported media Rate Card with media Agency Rate With %Discount. This method is applied for Newspaper, Magazine and Radio Adex validation.
  - 3. Replacing Nielsen's Online monitored Adex with an **Online Ad Revenue Of Foreign Online Platform Provider** reported from **The Revenue Department** (กรมสรรพากร) and **DAAT Online Ad report**
- MAAT tried to cover as much media owners as possible but cannot cover 100% because our members do not buy from all. Roughly overall 60% is covered to represent majority. After that MAAT calculated the percentage difference between Nielsen from Actual Financial reports then the %different are translated into "% Discount Rate". Industry could apply it on Nielsen Monitored Adex figures to see the real picture of media spending landscape.

### 1) Nielsen Adex report vs Financial Revenue

| TV<br>Media (Jan-Dec 2021, Bt m)           | Financial Ad<br>Revenue | Nielsen<br>Adex          | %Deduction<br>from Nielsen<br>Adex |
|--------------------------------------------|-------------------------|--------------------------|------------------------------------|
| <b>TV Total Vendors</b>                    | 23,887                  | <u>63,661</u>            | _                                  |
| CHANNEL 3*                                 | 4,834                   | 15,591                   | 69%                                |
| MONO29*                                    | 1,479                   | 10,629                   | 86%                                |
| ONE*                                       | 3,000                   | 8,834                    | 66%                                |
| CHANNEL 7**                                | 8,078                   | 8,189                    | 1%                                 |
| WORKPOINT*                                 | 2,075                   | 4,993                    | 58%                                |
| THAIRATH TV**                              | 1,848                   | 2,640                    | 30%                                |
| CH 8*                                      | 755                     | 2,269                    | 67%                                |
| CHANNEL 9*                                 | 475                     | 1,559                    | 70%                                |
| AMARIN TV*                                 | 1,342                   | 1,510                    | 11%                                |
| Others                                     |                         | 7,447                    |                                    |
| Total Checked Vendors % from total vendors | 23,887                  | <b>56,213</b> <i>88%</i> | <u>58%</u>                         |

<sup>\*</sup>Media Vendor's Financial Report

| Outdoor  Media (Jan-Dec 2021, Bt m) | Financial Ad<br>Revenue | Nielsen<br>Adex | %Deduction<br>from Nielsen<br>Adex |
|-------------------------------------|-------------------------|-----------------|------------------------------------|
| Outdoor Total Vendors               | <u>2,738</u>            | <u>6,090</u>    | _                                  |
| PLAN B*                             | 2,638                   | 4,858           | 46%                                |
| VGI*                                | 100                     | 264             | 62%                                |
| BMN**                               |                         | 3               | 100%                               |
| Others                              |                         | 964             |                                    |
| Total Checked Vendors               | 2,738                   | 5,125           | 47%                                |
| % from total vendors                |                         | 84%             | 47%                                |