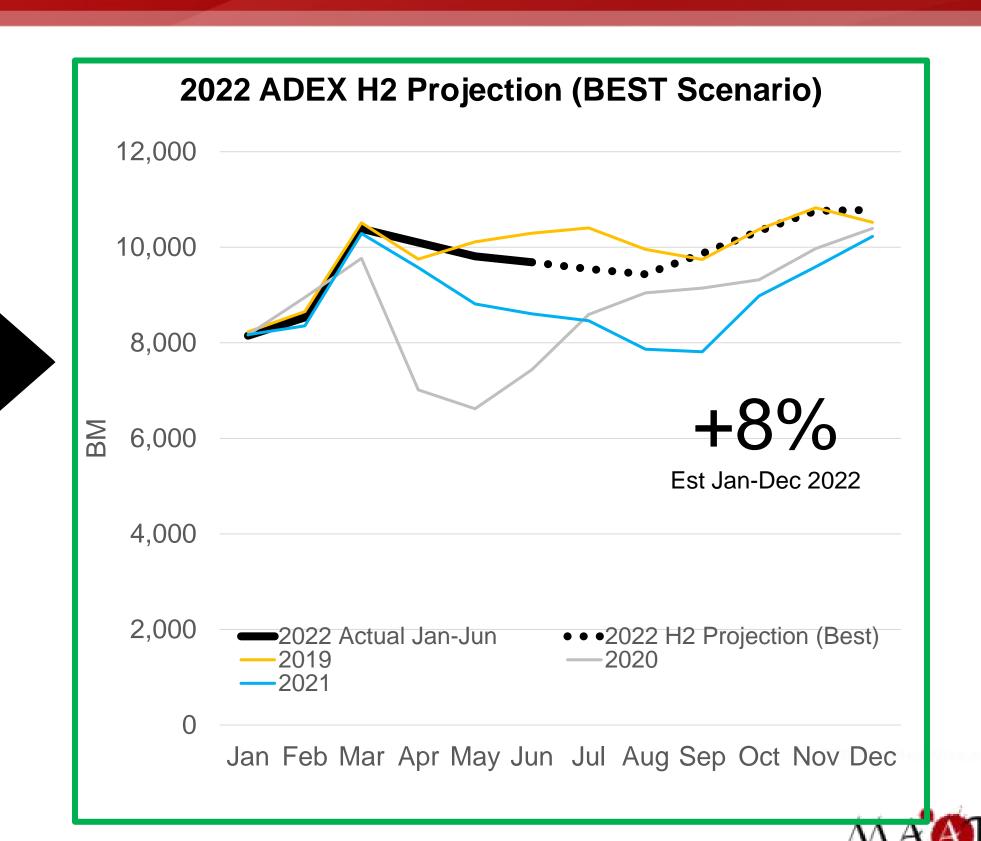

### If the recovery continue in wider categories

#### **POSITIVE FACTORS**

- The softening Baht currently in short-term will be drive growth in export value. Growth expect to be continued in AGRICULTURE and FOODS.
- The higher inflation and decreased consumer's purchasing power.
   Potential growth categories are LOAN, LEASING and USED
   CAR/HOUSE MARKETPLACE.
- Rising global awareness of Green energy and zero carbon will drive growth in ALTERNATIVE ENERGY, EV CAR, CSR campaigns.
- Health-conscious trend continue, HEALTH AND MEDICAL SERVICES expect to grow from both domestic and in-bound demand.
- Business and mobility rate resume close to normal. RETAIL,
   ENTERTAINMENT, EVENT FAIRS and exhibition continue to recover.
- In-bound and domestic TOURISM AND HOSPITALITY will continue to grow. "Thai Tiew Thai Phase 4" will also stimulate short-term domestic consumption.
- Digital disruption related categories will continue to grow such as E-COMMERCE, SUPER APPLICATION, OTT, FINANCIAL APPLICATION.

#### **BEST Scenario**

Among the potential opportunities in H2 2022, WHAT-IF the inflation drop and the recovery continue in wider categories

### 2022 FY PROJECTION BY MEDIUM: SCENARIO +8%

|              | Advertising Spend by medium | 2020    | )    | 2021    | L    | %    | 2021 Jan-J | un   | 2022 Jan-Ju | ın   | %   |
|--------------|-----------------------------|---------|------|---------|------|------|------------|------|-------------|------|-----|
|              | (Nielsen&DAAT)              | Bt. M.  | %    | Bt. M.  | %    |      | Bt. M.     | %    | Bt. M.      | %    |     |
| <b>√</b>     | TV                          | 61,318  | 57%  | 63,112  | 58%  | 3%   | 31,647     | 59%  | 30,607      | 54%  | -3% |
|              | Radio                       | 3,539   | 3%   | 3,421   | 3%   | -3%  | 1,688      | 3%   | 1,588       | 3%   | -6% |
|              | Newspapers                  | 4,516   | 4%   | 3,537   | 3%   | -22% | 1,341      | 2%   | 1,232       | 2%   | -8% |
|              | Magazines                   | 803     | 0.8% | 694     | 0.6% | -14% | 333        | 0.6% | 304         | 0.5% | -9% |
| <b>√</b>     | Cinema                      | 4,198   | 4%   | 3,398   | 3%   | -19% | 1,958      | 4%   | 3,739       | 7%   | 91% |
|              | Outdoor                     | 5,842   | 5%   | 6,042   | 6%   | 3%   | 3,363      | 6%   | 3,724       | 7%   | 11% |
| <b>√</b>     | Transit                     | 4,726   | 4%   | 3,594   | 3%   | -24% | 2,012      | 4%   | 2,800       | 5%   | 39% |
| $\checkmark$ | In-Store                    | 650     | 0.6% | 672     | 0.6% | 3%   | 366        | 0.7% | 450         | 0.8% | 23% |
| <b>√</b>     | Online (DAAT)               | 21,059  | 20%  | 24,766  | 23%  | 18%  | 11,094     | 21%  | 12,212      | 22%  | 10% |
|              | Total                       | 106,651 | 100% | 109,236 | 100% | 2%   | 53,802     | 100% | 56,655      | 100% | 5%  |

| 2022 Ful | l Year | Proj | jection |
|----------|--------|------|---------|
|----------|--------|------|---------|

| 2022 Jan-       | 2022 Jan-Dec |      |  |  |  |  |
|-----------------|--------------|------|--|--|--|--|
| Bt. M.          | %            |      |  |  |  |  |
| <b>√</b> 63,500 | 55%          | 1%   |  |  |  |  |
| 3,000           | 3%           | -12% |  |  |  |  |
| 2,500           | 2%           | -29% |  |  |  |  |
| 500             | 0.4%         | -28% |  |  |  |  |
| <b>√</b> 5,800  | 5%           | 71%  |  |  |  |  |
| 7,000           | 6%           | 16%  |  |  |  |  |
| 5,500           | 5%           | 53%  |  |  |  |  |
| 1,200           | 1.0%         | 79%  |  |  |  |  |
| <b>√</b> 29,000 | 25%          | 17%  |  |  |  |  |
| 118,000         | 100%         | 8%   |  |  |  |  |
|                 |              |      |  |  |  |  |