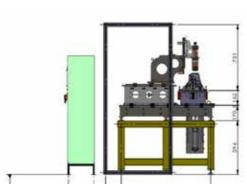

# Jig Check Position

#### **Quality Inspection Automatic Machine**

- DIAMETER
- ROUNDNESS
- CONCENTRICITY
- DISTANCE
- POSITION
- FLATNESS

ISOMETRIC VIEW

- Inspection cycle time: Cycle time 2 minutes
- Data from measuring can be load out from the machine
- Record system in the future can be support SCADA program
- Data from measuring can be transferred to QR Code system