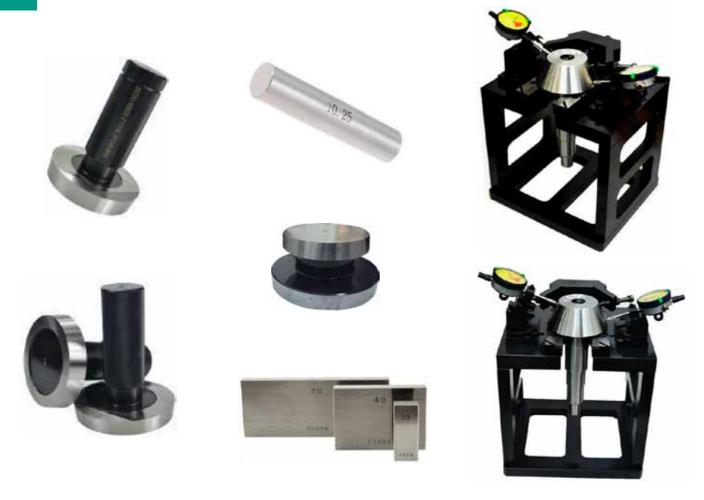

## Bore Gauge & Smart Plug

Drawing Sample

Master Gear

OIP 21357

| COMPONENT GEAR DATA  |               | MASTER GEAR DATA |
|----------------------|---------------|------------------|
| NO OF TEETH Z        | 21            | 96               |
| Normal Module m      | 1.29          | 1.29             |
| Normal P.A. n        | 20"           | 20"              |
| H.A. & HAND          | 20"42"51" LH  | 20'42'51" RH     |
| P.C.D.               | 28.962        | 132.399          |
| B.C.D.               | 26.991        | 123.386          |
| Major diameter       | 31.70-0.2     | 133.8-0.05       |
| S.A.P. diometer      | 27.146        | 129.113          |
| Root diameter (Ref.) | 25.216        | 127.5            |
| Dimension over pin   | 31.070 ±0.033 | 133.420 ±0.036   |
| Pin dia.             | 2.0           | 2.0              |

#### **Precision Machine Parts**

Special Snap Gauge

Snap Gauge / Carbide

Core Pin

Taper Madrel

Special Snap Gauge

Ring Gauge / GONOGO

Ring Gauge / Steel

Snap Gauge SE / Steel Taper Plug Gauge

Special Ring Gauge

Ring Gauge / Carbide

Special Gauge

Spline Ring Gauge

Thread Ring Gauge

Precision Part

Thread plug Gauge

Taper Ring Gauge

Thread Depth Gauge

Thread Location Plug

Test Bar

Master Gear

Taper Spline Mandrel

Spline Plug Gauge

Boring Head