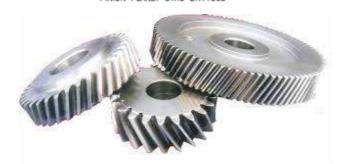

## Bore Gauge & Smart Plug

Drawing Sample

Master Gear

OIP 21357

| COMPONENT GEAR DATA  |               | MASTER GEAR DATA |
|----------------------|---------------|------------------|
| NO OF TEETH Z        | 21            | 96               |
| Normal Module m      | 1.29          | 1.29             |
| Normal P.A. n        | 20"           | 20"              |
| H.A. & HAND          | 20"42"51" LH  | 20'42'51" RH     |
| P.C.D.               | 28.962        | 132.399          |
| B.C.D.               | 26.991        | 123.386          |
| Major diameter       | 31.70-0.2     | 133.8-0.05       |
| S.A.P. diometer      | 27.146        | 129.113          |
| Root diameter (Ref.) | 25.216        | 127.5            |
| Dimension over pin   | 31.070 ±0.033 | 133.420 ±0.036   |
| Pin dia.             | 2.0           | 2.0              |