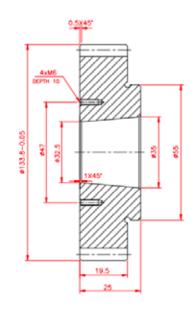

## Bore Gauge & Smart Plug

Drawing Sample

Master Gear

OIP 21357

| COMPONENT GEAR DATA  |               | MASTER GEAR DATA |
|----------------------|---------------|------------------|
| NO OF TEETH Z        | 21            | 96               |
| Normal Module m      | 1.29          | 1.29             |
| Normal P.A. n        | 20"           | 20"              |
| H.A. & HAND          | 20"42"51" LH  | 20'42'51" RH     |
| P.C.D.               | 28.962        | 132.399          |
| B.C.D.               | 26.991        | 123.386          |
| Major diameter       | 31.70-0.2     | 133.8-0.05       |
| S.A.P. diometer      | 27.146        | 129.113          |
| Root diameter (Ref.) | 25.216        | 127.5            |
| Dimension over pin   | 31.070 ±0.033 | 133.420 ±0.036   |
| Pin dia.             | 2.0           | 2.0              |