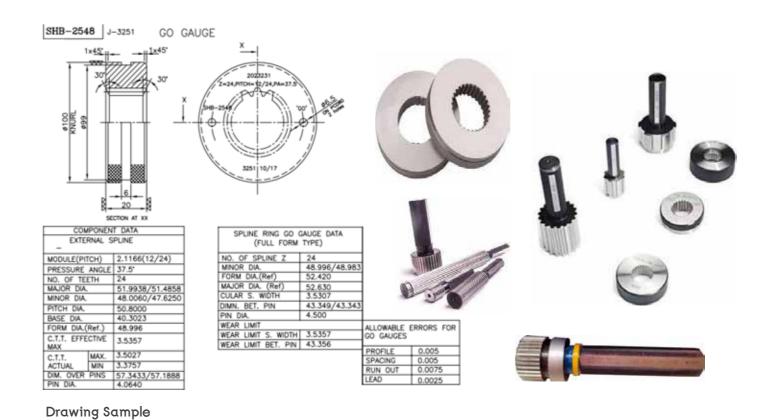

## Bore Gauge & Smart Plug

Drawing Sample

Master Gear

OIP 21357

| COMPONENT GEAR DATA  |               | MASTER GEAR DATA |
|----------------------|---------------|------------------|
| NO OF TEETH Z        | 21            | 96               |
| Normal Module m      | 1.29          | 1.29             |
| Normal P.A. n        | 20"           | 20"              |
| H.A. & HAND          | 20"42"51" LH  | 20'42'51" RH     |
| P.C.D.               | 28.962        | 132.399          |
| B.C.D.               | 26.991        | 123.386          |
| Major diameter       | 31.70-0.2     | 133.8-0.05       |
| S.A.P. diometer      | 27.146        | 129.113          |
| Root diameter (Ref.) | 25.216        | 127.5            |
| Dimension over pin   | 31.070 ±0.033 | 133.420 ±0.036   |
| Pin dia.             | 2.0           | 2.0              |

MARK ; 1.29NM 20'NPA 20'42'51" HA RH Z-96 BCD 123.386MM M2 DIN 3962-1977, CLASS-4 PINION PLANET OTRG DH11665

Tolerance ± 0.001 mm.

Snap Gauge
Limit Gauge

Tolerance ± 0.001 mm.

## Ring Gauge

Pin Gauge / Steel

Handle Reversible Double End

Handle Reversible Single End

Plug Gauge Reversible SE / Steel

Plug Gauge Reversible SE / Carbide

Plug Gauge Soild type / Steel

Plug Gauge Soild type / Carbide