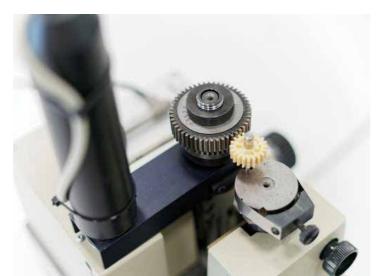

## Bore Gauge & Smart Plug

Drawing Sample

Master Gear

OIP 21357

| COMPONENT GEAR DATA  |               | MASTER GEAR DATA |
|----------------------|---------------|------------------|
| NO OF TEETH Z        | 21            | 96               |
| Normal Module m      | 1.29          | 1.29             |
| Normal P.A. n        | 20"           | 20"              |
| H.A. & HAND          | 20"42"51" LH  | 20'42'51" RH     |
| P.C.D.               | 28.962        | 132.399          |
| B.C.D.               | 26.991        | 123.386          |
| Major diameter       | 31.70-0.2     | 133.8-0.05       |
| S.A.P. diometer      | 27.146        | 129.113          |
| Root diameter (Ref.) | 25.216        | 127.5            |
| Dimension over pin   | 31.070 ±0.033 | 133.420 ±0.036   |
| Pin dia.             | 2.0           | 2.0              |