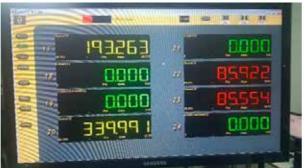

#### **Quality Inspection Automatic Machine**

- DIAMETER
- ROUNDNESS
- CONCENTRICITY
- DISTANCE
- POSITION
- FLATNESS

ISOMETRIC VIEW

- Inspection cycle time: Cycle time 2 minutes
- Data from measuring can be load out from the machine
- Record system in the future can be support SCADA program
- Data from measuring can be transferred to QR Code system