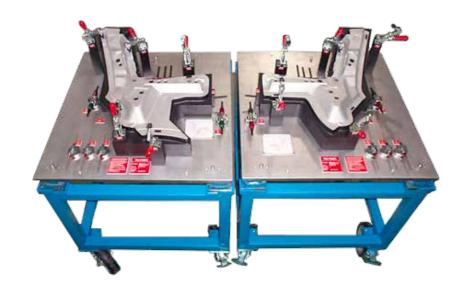

# Jig Check Position

#### **Quality Inspection Automatic Machine**

- DIAMETER
- ROUNDNESS
- CONCENTRICITY
- DISTANCE
- POSITION
- FLATNESS

ISOMETRIC VIEW

- Inspection cycle time: Cycle time 2 minutes
- Data from measuring can be load out from the machine
- Record system in the future can be support SCADA program
- Data from measuring can be transferred to QR Code system