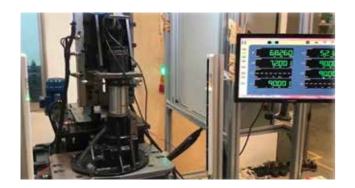

#### **Quality Inspection Automatic Machine**

- DIAMETER
- ROUNDNESS
- CONCENTRICITY
- DISTANCE
- POSITION
- FLATNESS

ISOMETRIC VIEW

- Inspection cycle time: Cycle time 2 minutes
- Data from measuring can be load out from the machine
- Record system in the future can be support SCADA program
- Data from measuring can be transferred to QR Code system