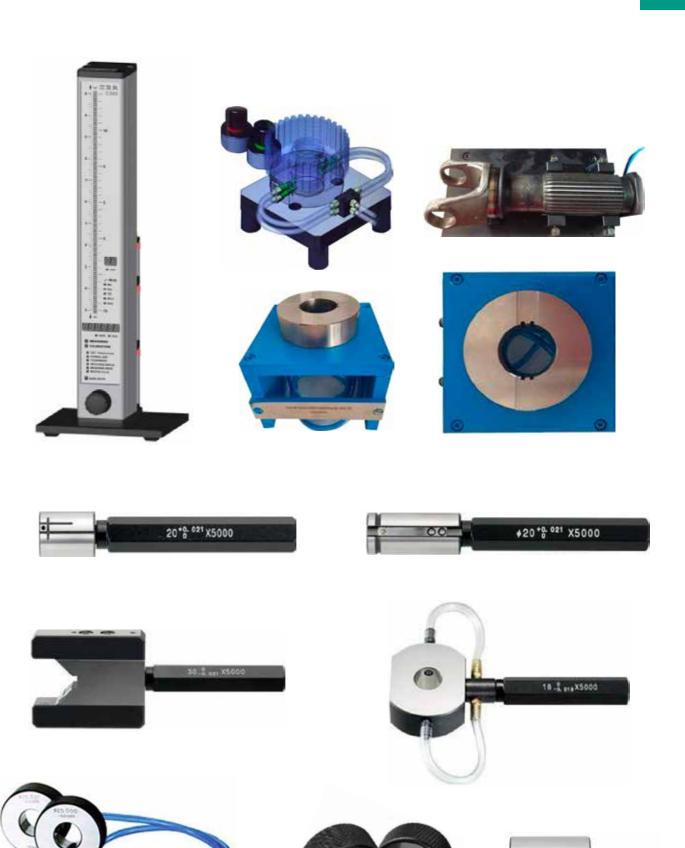

#### Air Micrometer, Air Measuring Head, Indicating Bore Gauge

#### System Integration, Position Gauge, Semi Auto Machine

Air Micromter Digital Type

Vision System

Cognex Camera Vision

**Small Tools** Small Tools

Digital Dial Gauge

Dial Gauge

CMM Stylus Probe