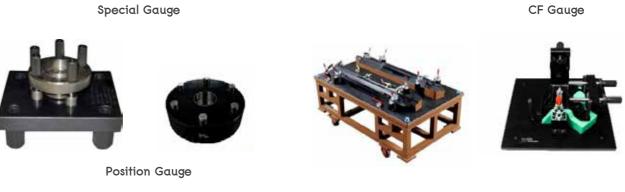

# Jig Check Position

Jig Check Position Air Gauge

RUN-OUT CHECK GAGE

BRAKE CYL. INNER DIA. CHECK GAGE

Special Gauge Spline Gauge