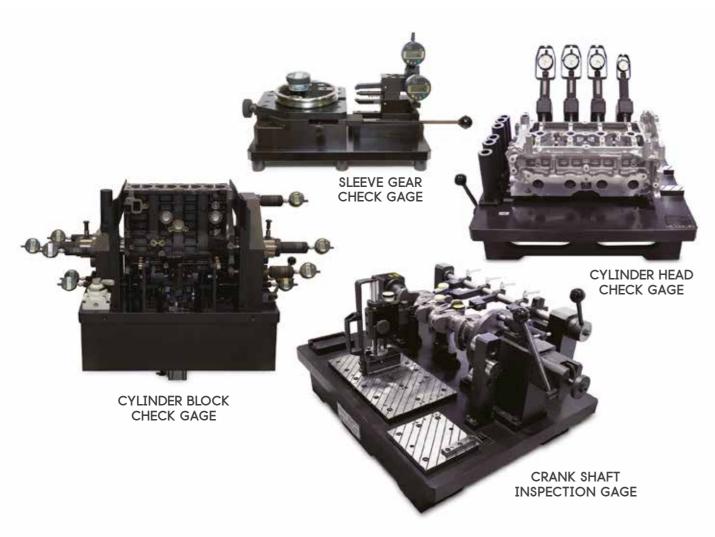

em solving. We can support customers with latest technologies for both electric and mechanic, drawing design, program creator. We also can help to produce machine parts made to order, installation, benchmark and performance test, training, preventive maintenance along with after sales service to maximize customers satisfaction.

## **Automatic Inspection Systems**

# Jig Check Position





#### **Quality Inspection Automatic Machine**

- DIAMETER
- ROUNDNESS
- CONCENTRICITY
- DISTANCE
- POSITION
- FLATNESS





ISOMETRIC VIEW





- Inspection cycle time: Cycle time 2 minutes
- Data from measuring can be load out from the machine
- Record system in the future can be support SCADA program
- Data from measuring can be transferred to QR Code system













Jig Check Position Air Gauge













RUN-OUT CHECK GAGE



BRAKE CYL. INNER DIA. CHECK GAGE

Special Gauge Spline Gauge





## Bore Gauge & Smart Plug





Drawing Sample

Master Gear

OIP 21357



| COMPONENT GEAR DATA  |               | MASTER GEAR DATA |
|----------------------|---------------|------------------|
| NO OF TEETH Z        | 21            | 96               |
| Normal Module m      | 1.29          | 1.29             |
| Normal P.A. n        | 20"           | 20"              |
| H.A. & HAND          | 20"42"51" LH  | 20'42'51" RH     |
| P.C.D.               | 28.962        | 132.399          |
| B.C.D.               | 26.991        | 123.386          |
| Major diameter       | 31.70-0.2     | 133.8-0.05       |
| S.A.P. diometer      | 27.146        | 129.113          |
| Root diameter (Ref.) | 2