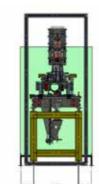

# Jig Check Position

#### **Quality Inspection Automatic Machine**

- DIAMETER
- ROUNDNESS
- CONCENTRICITY
- DISTANCE
- POSITION
- FLATNESS

ISOMETRIC VIEW

- Inspection cycle time: Cycle time 2 minutes
- Data from measuring can be load out from the machine
- Record system in the future can be support SCADA program
- Data from measuring can be transferred to QR Code system