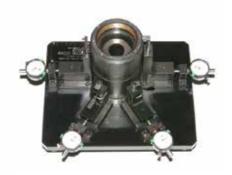

# Jig Check Position

#### **Quality Inspection Automatic Machine**

- DIAMETER
- ROUNDNESS
- CONCENTRICITY
- DISTANCE
- POSITION
- FLATNESS

ISOMETRIC VIEW

- Inspection cycle time: Cycle time 2 minutes
- Data from measuring can be load out from the machine
- Record system in the future can be support SCADA program
- Data from measuring can be transferred to QR Code system