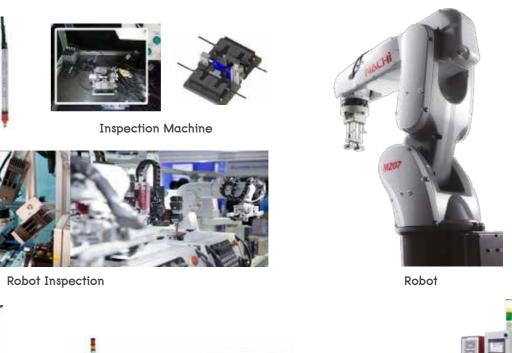

## **Automatic Inspection Systems**

# Jig Check Position

#### **Quality Inspection Automatic Machine**

- DIAMETER
- ROUNDNESS
- CONCENTRICITY
- DISTANCE
- POSITION
- FLATNESS

ISOMETRIC VIEW

- Inspection cycle time: Cycle time 2 minutes
- Data from measuring can be load out from the machine
- Record system in the future can be support SCADA program
- Data from measuring can be transferred to QR Code system

Jig Check Position Air Gauge

RUN-OUT CHECK GAGE

BRAKE CYL. INNER DIA. CHECK GAGE

Special Gauge Spline Gauge