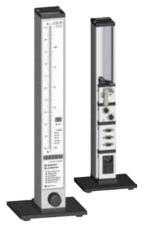

Jig Check Position Air Gauge

RUN-OUT CHECK GAGE

BRAKE CYL. INNER DIA. CHECK GAGE

Special Gauge Spline Gauge

#### Air Micrometer, Air Measuring Head, Indicating Bore Gauge