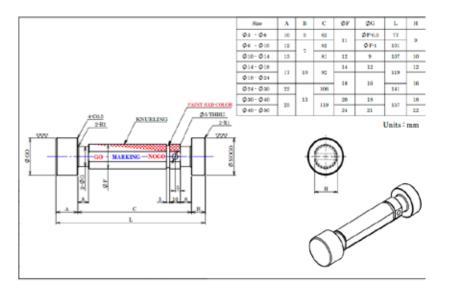

## Bore Gauge & Smart Plug

Drawing Sample

Master Gear

OIP 21357

| COMPONENT GEAR DATA  |               | MASTER GEAR DATA |
|----------------------|---------------|------------------|
| NO OF TEETH Z        | 21            | 96               |
| Normal Module m      | 1.29          | 1.29             |
| Normal P.A. n        | 20"           | 20"              |
| H.A. & HAND          | 20"42"51" LH  | 20'42'51" RH     |
| P.C.D.               | 28.962        | 132.399          |
| B.C.D.               | 26.991        | 123.386          |
| Major diameter       | 31.70-0.2     | 133.8-0.05       |
| S.A.P. diometer      | 27.146        | 129.113          |
| Root diameter (Ref.) | 25.216        | 127.5            |
| Dimension over pin   | 31.070 ±0.033 | 133.420 ±0.036   |
| Pin dia.             | 2.0           | 2.0              |