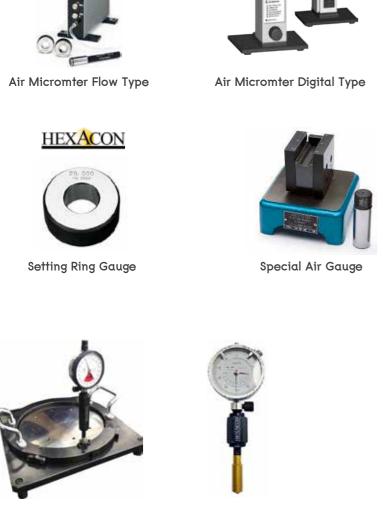

#### Air Micrometer, Air Measuring Head, Indicating Bore Gauge

#### System Integration, Position Gauge, Semi Auto Machine

Air Micromter Digital Type

Vision System

Cognex Camera Vision

**Small Tools** Small Tools

Digital Dial Gauge

Dial Gauge

CMM Stylus Probe