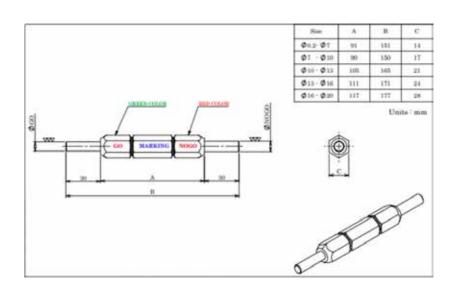

## Ring Gauge

Pin Gauge / Steel

Handle Reversible Double End

Handle Reversible Single End

Plug Gauge Reversible SE / Steel

Plug Gauge Reversible SE / Carbide

Plug Gauge Soild type / Steel

Plug Gauge Soild type / Carbide

Plug Gauge Taperlock / Steel

Plug Gauge Taperlock / Carbide

Plug Gauge Progressive / Steel

Plug Gauge Taperlock / Steel

Plug Gauge Soild type / Carbide

Plug Gauge Soild type / Carbide

Special Gauge Plug Gauge