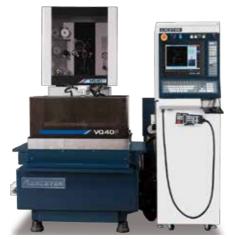

# Chuck

Wire Cut Machine

Rotary Table

Zero-Point Chuck

()itagawa

Base point for Zero-Point Chuck

Clamping

Jig & Clamp