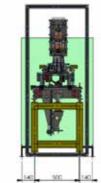

# Jig Check Position

#### **Quality Inspection Automatic Machine**

- DIAMETER
- ROUNDNESS
- CONCENTRICITY
- DISTANCE
- POSITION
- FLATNESS

ISOMETRIC VIEW

- Inspection cycle time: Cycle time 2 minutes
- Data from measuring can be load out from the machine
- Record system in the future can be support SCADA program
- Data from measuring can be transferred to QR Code system