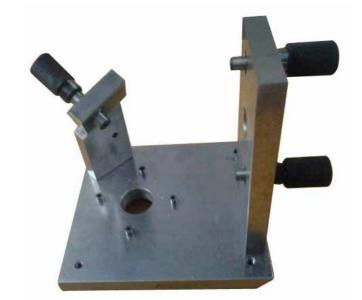

prove process, analyze and problem solving. We can support customers with latest technologies for both electric and mechanic, drawing design, program creator. We also can help to produce machine parts made to order, installation, benchmark and performance test, training, preventive maintenance along with after sales service to maximize customers satisfaction.

## **Automatic Inspection Systems**

# Jig Check Position





#### **Quality Inspection Automatic Machine**

- DIAMETER
- ROUNDNESS
- CONCENTRICITY
- DISTANCE
- POSITION
- FLATNESS





ISOMETRIC VIEW





- Inspection cycle time: Cycle time 2 minutes
- Data from measuring can be load out from the machine
- Record system in the future can be support SCADA program
- Data from measuring can be transferred to QR Code system













Jig Check Position Air Gauge













RUN-OUT CHECK GAGE



BRAKE CYL. INNER DIA. CHECK GAGE

Special Gauge Spline Gauge





## Bore Gauge & Smart Plug





Drawing Sample

Master Gear

OIP 21357



| COMPONENT GEAR DATA  |               | MASTER GEAR DATA |
|----------------------|---------------|------------------|
| NO OF TEETH Z        | 21            | 96               |
| Normal Module m      | 1.29          | 1.29             |
| Normal P.A. n        | 20"           | 20"              |
| H.A. & HAND          | 20"42"51" LH  | 20'42'51" RH     |
| P.C.D.               | 28.962        | 132.399          |
| B.C.D.               | 26.991        | 123.386          |
| Major diameter       | 31.70-0.2     | 133.8-0.05       |
| S.A.P. diometer      | 27.146        | 129.113