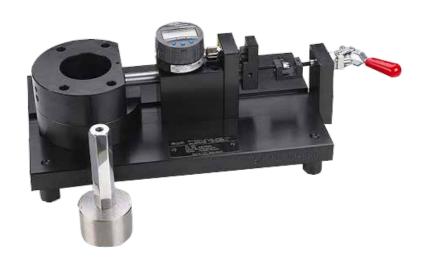

## Bore Gauge & Smart Plug

Drawing Sample

Master Gear

OIP 21357

| COMPONENT GEAR DATA  |               | MASTER GEAR DATA |
|----------------------|---------------|------------------|
| NO OF TEETH Z        | 21            | 96               |
| Normal Module m      | 1.29          | 1.29             |
| Normal P.A. n        | 20"           | 20"              |
| H.A. & HAND          | 20"42"51" LH  | 20'42'51" RH     |
| P.C.D.               | 28.962        | 132.399          |
| B.C.D.               | 26.991        | 123.386          |
| Major diameter       | 31.70-0.2     | 133.8-0.05       |
| S.A.P. diometer      | 27.146        | 129.113          |
| Root diameter (Ref.) | 25.216        | 127.5            |
| Dimension over pin   | 31.070 ±0.033 | 133.420 ±0.036   |
| Pin dia.             | 2.0           | 2.0              |

#### Air Micrometer, Air Measuring Head, Indicating Bore Gauge