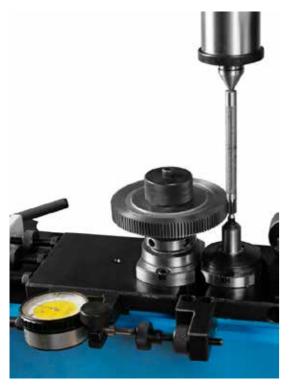

# Jig Check Position

#### **Quality Inspection Automatic Machine**

- DIAMETER
- ROUNDNESS
- CONCENTRICITY
- DISTANCE
- POSITION
- FLATNESS

ISOMETRIC VIEW

- Inspection cycle time: Cycle time 2 minutes
- Data from measuring can be load out from the machine
- Record system in the future can be support SCADA program
- Data from measuring can be transferred to QR Code system