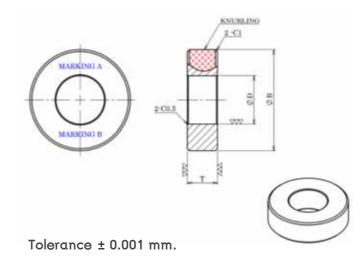

MARK ; 1.29NM 20'NPA 20'42'51" HA RH Z-96 BCD 123.386MM M2 DIN 3962-1977, CLASS-4 PINION PLANET OTRG DH11665

Tolerance ± 0.001 mm.

Snap Gauge
Limit Gauge

Tolerance ± 0.001 mm.