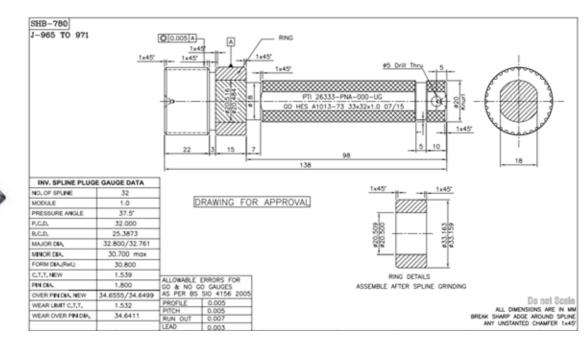

## Bore Gauge & Smart Plug

Drawing Sample

Master Gear

OIP 21357

| COMPONENT GEAR DATA  |               | MASTER GEAR DATA |
|----------------------|---------------|------------------|
| NO OF TEETH Z        | 21            | 96               |
| Normal Module m      | 1.29          | 1.29             |
| Normal P.A. n        | 20"           | 20"              |
| H.A. & HAND          | 20"42"51" LH  | 20'42'51" RH     |
| P.C.D.               | 28.962        | 132.399          |
| B.C.D.               | 26.991        | 123.386          |
| Major diameter       | 31.70-0.2     | 133.8-0.05       |
| S.A.P. diometer      | 27.146        | 129.113          |
| Root diameter (Ref.) | 25.216        | 127.5            |
| Dimension over pin   | 31.070 ±0.033 | 133.420 ±0.036   |
| Pin dia.             | 2.0           | 2.0              |