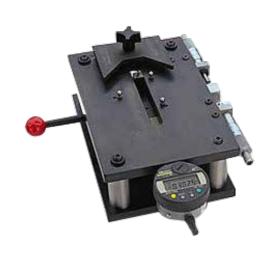

Jig Check Position Air Gauge

RUN-OUT CHECK GAGE

BRAKE CYL. INNER DIA. CHECK GAGE

Special Gauge Spline Gauge