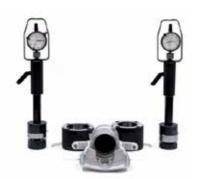

Jig Check Position Air Gauge

RUN-OUT CHECK GAGE

BRAKE CYL. INNER DIA. CHECK GAGE

Special Gauge Spline Gauge