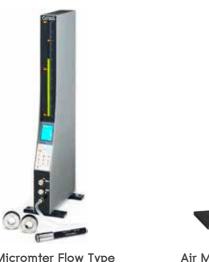

#### Air Micrometer, Air Measuring Head, Indicating Bore Gauge

#### System Integration, Position Gauge, Semi Auto Machine

Air Micromter Digital Type

Vision System

Cognex Camera Vision

**Small Tools** Small Tools

Digital Dial Gauge

Dial Gauge

CMM Stylus Probe