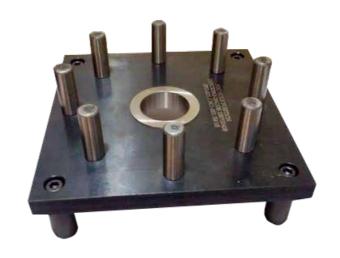

Jig Check Position Air Gauge

RUN-OUT CHECK GAGE

BRAKE CYL. INNER DIA. CHECK GAGE

Special Gauge Spline Gauge