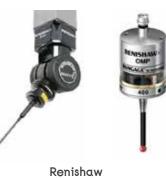

# Faro Arm, X-Ray Machine

# Wilhout the state of the state

Climate Test Chambers

X-Ray Machine

FARO Laser Tracker

FARO Arm