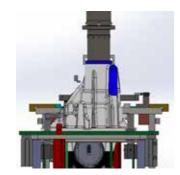

# Jig Check Position

#### **Quality Inspection Automatic Machine**

- DIAMETER
- ROUNDNESS
- CONCENTRICITY
- DISTANCE
- POSITION
- FLATNESS

ISOMETRIC VIEW

- Inspection cycle time: Cycle time 2 minutes
- Data from measuring can be load out from the machine
- Record system in the future can be support SCADA program
- Data from measuring can be transferred to QR Code system