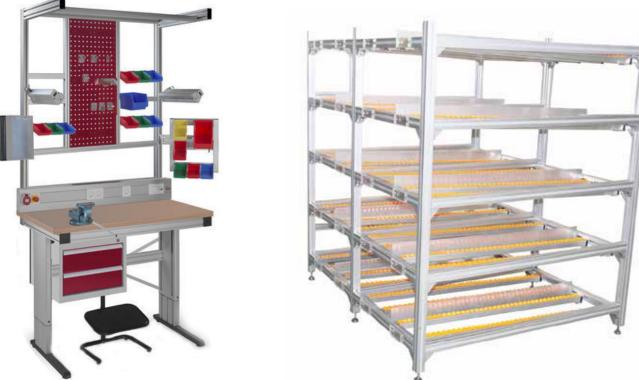

# Aluminium Pipe System

Drill Resharpening Machine

Blow Feeder

Horizontal-Vertical

**Rotary Table** 

Llightweight Shelves

Tool Storage Case

Vertical Band Saw Machine

#### **Maintenance Tools**

Llightweight Shelves

Air Impact Wrenches

Electric Grinder

Medium-Duty Shelves

Toggle Clamps

Special Clamp

Boride AO Stone