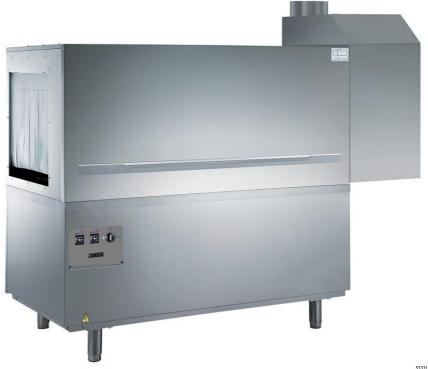

### **RANGE COMPOSITION**

The NERT range consists of 2 electric models with one wash tank and one speed with right or left-hand loading and a maximum capacity of 100 baskets per hour.

# STANDARD NERT10 - HOT AIR BLOWER

## RACK TYPE DISHWASHERS

## **FUNCTIONAL AND** CONSTRUCTION **FEATURES**

- ◆ Wash tank in 316 AISI stainless steel with rounded corners, internal and external surfaces in 304 AISI stainless steel. Wash arms and jets in 304 AISI stainless steel to ensure an excellent and reliable performance. The double-skinned counter-balanced inspection doors guarantee solidity and strength.
- ◆ Wash Zone: all the soil is removed by the combination of the mechanical washing action that directs water at the washware by means of a powerful 700 litres/minute pump and the thermal action of the heating elements that guarantee a constant water temperature of between 55° and 65°C and to which the appropriate detergents are added.
- ◆ Rinse Zone: clean water is used to eliminate any trace of detergent from the washware. There is a temperature control device in the boiler that guarantees the sanitization of the washware at a temperature of no less than 85°C.
- ◆ Ease of Cleaning and Maintenance: manually removable wash arms and tank filters without the use of tools; water and electrical connections are positioned centrally on the front side of the machine to allow installation directly against a wall.