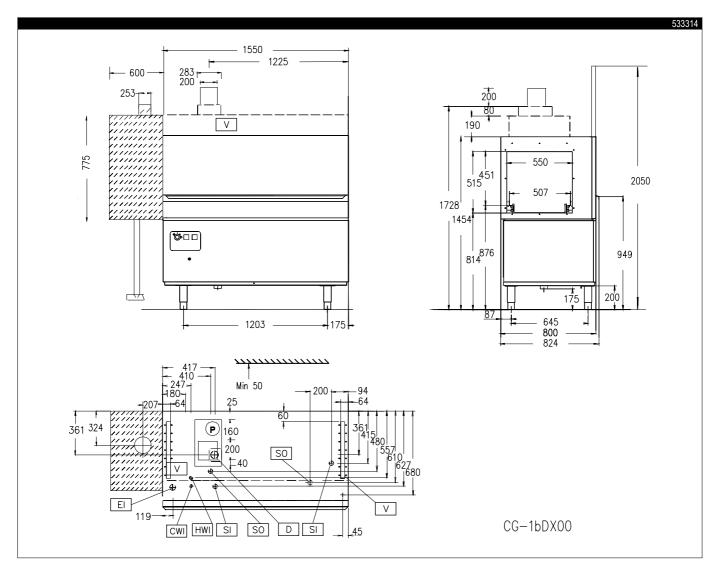

Installation diagram: P - Fumes outlet.

www.zanussiprofessional.com

| LEGEND                     |                     |
|----------------------------|---------------------|
|                            | NERT10ERB<br>533314 |
| CWI - Cold water inlet     | G 3/4"              |
| D - Water drain            | 50mm                |
| EI - Electrical connection | 400 V, 3N, 50       |
| HWI - Hot water inlet      | G 3/4"              |
| V - Condensation outlet    | •                   |