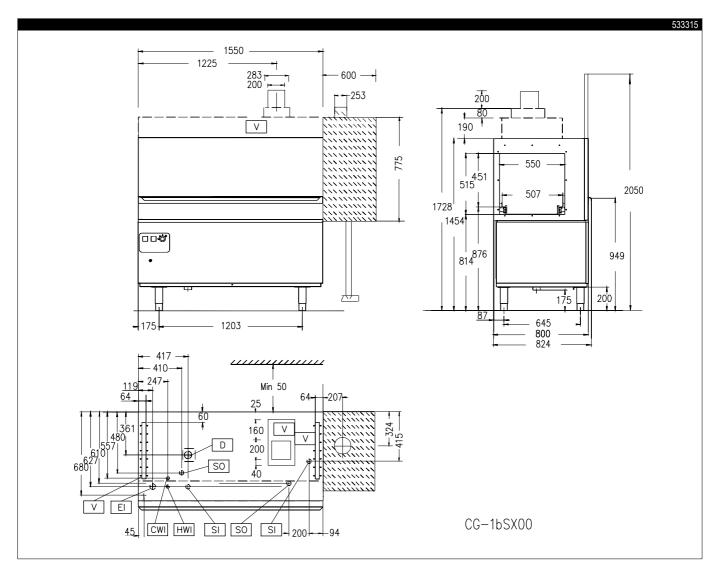

| LEGEND                     |                     |
|----------------------------|---------------------|
|                            | NERT10ELB<br>533315 |
| CWI - Cold water inlet     | G 3/4"              |
| D - Water drain            | 50mm                |
| EI - Electrical connection | 400 V, 3N, 50       |
| HWI - Hot water inlet      | G 3/4"              |
| V - Condensation outlet    | •                   |