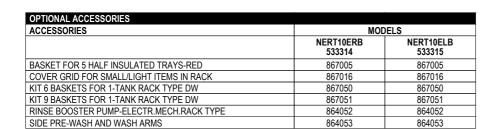

| TECHNICAL DATA CHARACTERISTICS            | MODELS              |                     |
|-------------------------------------------|---------------------|---------------------|
|                                           | NERT10ERB<br>533314 | NERT10ELB<br>533315 |
| Power supply                              | Electric            | Electric            |
| Feeding direction                         | from RH to LH       | from LH to RH       |
| N° of speeds                              | 1                   | 1                   |
| Capacity dishes/h                         | 1800                | 1800                |
| Air emission - m³/h                       | 500                 | 500                 |
| Air temperature - °C                      | 60 - 65             | 60 - 65             |
| External dimensions - mm                  |                     |                     |
| width                                     | 2150                | 2150                |
| depth                                     | 824                 | 824                 |
| height/with open door                     | 1744, 2050          | 1744, 2050          |
| 1st wash                                  |                     |                     |
| temperature - °C                          | 55-65               | 55-65               |
| tank capacity - It.                       | 114                 | 114                 |
| pump power - kW                           | 1.5                 | 1.5                 |
| Rinsing                                   |                     |                     |
| temperature - °C                          | 80-90               | 80-90               |
| boiler capacity - It.                     | 16                  | 16                  |
| boiler power - kW                         | 16.5                | 16.5                |
| Power - kW                                |                     |                     |
| installed-electric                        | 36                  | 36                  |
| Noise level - dBA                         | 70                  | 70                  |
| Net weight - kg.                          | 315                 | 315                 |
| Supply voltage                            | 400 V, 3N, 50       | 400 V, 3N, 50       |
| INCLUDED ACCESSORIES                      |                     |                     |
| CONNECTION PLATE-HANDLING TO<br>WT90/RT10 | 2                   | 2                   |