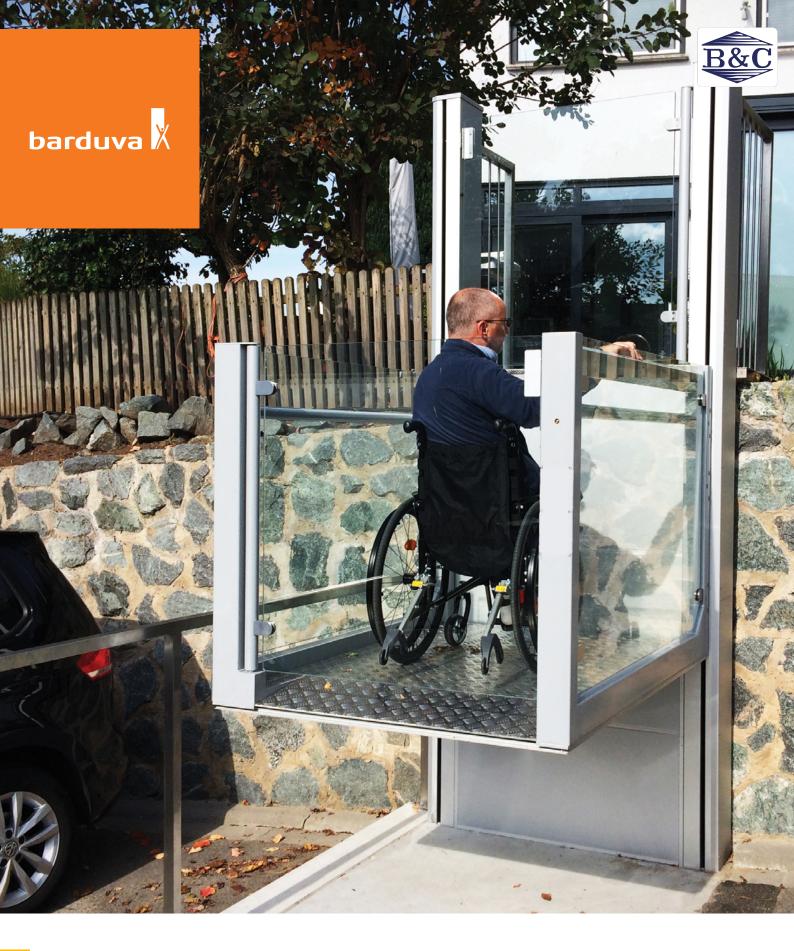

## RB 150

**OPEN PLATFORM LIFT** 

Barduva RB 150 is a Open Platform Lift, also known as Wheelchair Lift, which provides internal or external vertical travel up to 3 meters. Our Open Platform Lift can accommodate changes in level from 600 mm up to 3000 mm in commercial and domestic environments and is appropriate alternative solution to a fully enclosed platform lift.

RB 150 is specifically designed for applications with little or no alterations to existing buildings. The open type

design offers an aesthetically pleasing solution with brushed stainless steel finish as option. The lift provides a safe and easy way to gain access to a property where stairs would otherwise prevent wheelchair access.

It is designed to give customers choice and flexibility.

RB 150 Wheelchair Lift is a space saving and cost effective way to provide access for everyone to your home or workplace.

All our lifts are supplied with a 24-month warranty, as standard, and we offer a range of maintenance and service options, which can be tailored to suit your specific requirements.