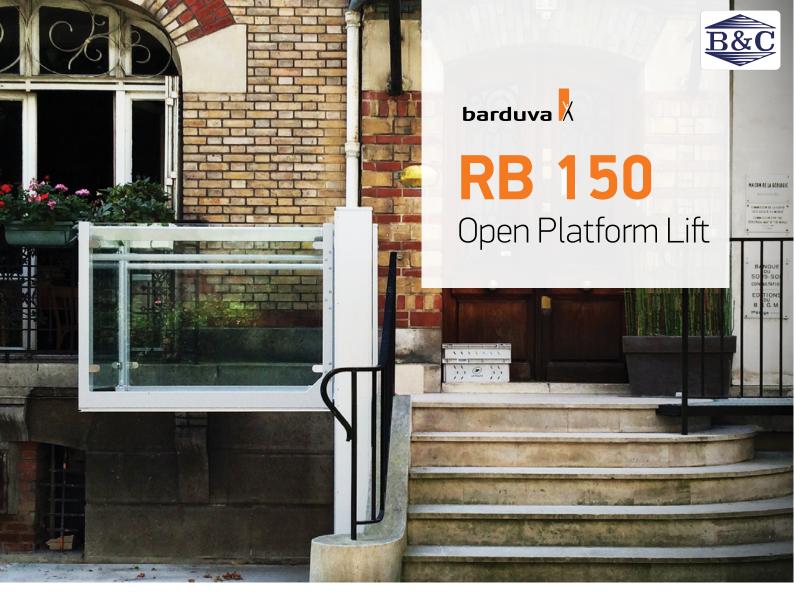

## RB 150

**OPEN PLATFORM LIFT** 

Barduva RB 150 is a Open Platform Lift, also known as Wheelchair Lift, which provides internal or external vertical travel up to 3 meters. Our Open Platform Lift can accommodate changes in level from 600 mm up to 3000 mm in commercial and domestic environments and is appropriate alternative solution to a fully enclosed platform lift.

RB 150 is specifically designed for applications with little or no alterations to existing buildings. The open type

design offers an aesthetically pleasing solution with brushed stainless steel finish as option. The lift provides a safe and easy way to gain access to a property where stairs would otherwise prevent wheelchair access.