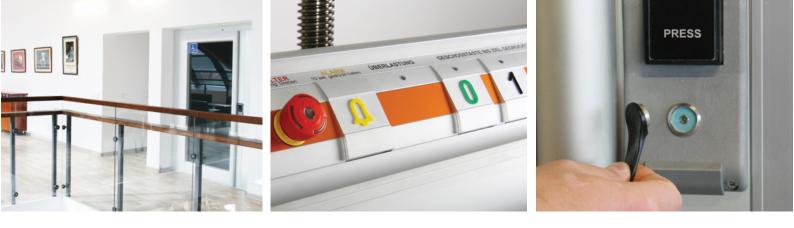

An uniformly backlit control panel, with a comfortable handle below, contains large buttons with embossed symbols at a convenient height for accessing from sitting or standing positions. In case of a power outage, the operation of lift continue to work from a backup voltage source.