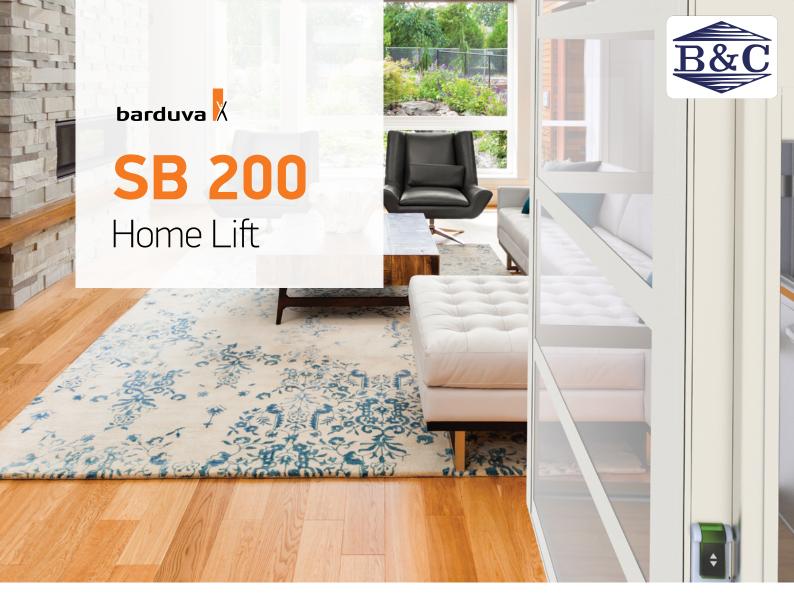

# SB 200 Home LIFT

**SB200** is a screw driven vertical platform lift assembled using high quality materials and designed to meet the characteristics of ultimate performance and outstanding aesthetics. It is designed to use in private houses, cottages and apartment buildings.

SB200 can be installed into existing shaft or its own shaft which is constructed of special multilayered steel sandwich type panels or glass panels.

A maximum of three doors may be installed on each floor with either left or right swing. The doors on the top floor stop may be designed in the form of gates. This type of construction looks aesthetic and modern and gives a clear view of the surroundings.