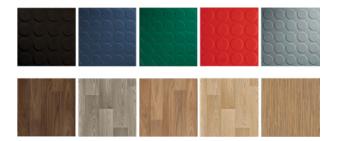

# FLOORING

Lift platform floor can be covered with different colour rubber or desired texture vinyl.