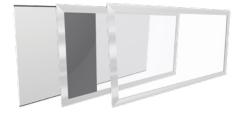

#### **DIFFERENT DOOR TYPES**

Gates; Aluminum with glass; With Impost; Aluminum; Fire proof EI60; Fire proof EW60 – with a small window.