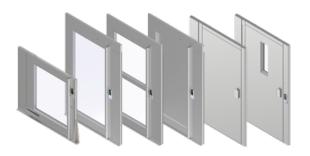

#### **DIFFERENT DOOR TYPES**

Gates; Aluminum with glass; With Impost; Aluminum; Fire proof EI60; Fire proof EW60 – with a small window.