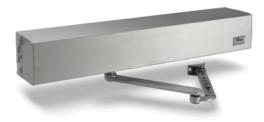

# **AUTOMATIC DOOR OPENERS**

Internal or external door openers opens and closes the door automatically after a preset time. Can be ordered as option.