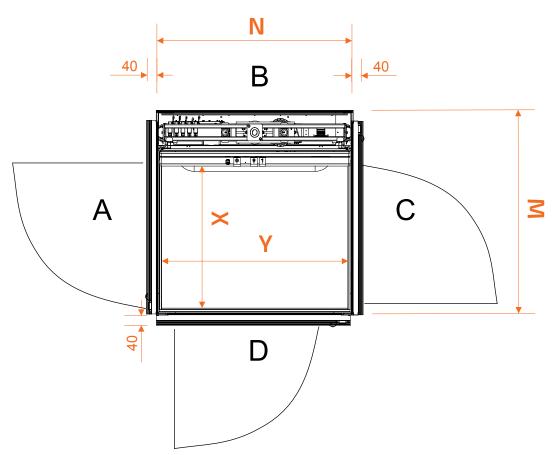

# SPECIFICATIONS

| Environment                                                                  | Indoors and outdoors                                                                                                                                                               |
|------------------------------------------------------------------------------|------------------------------------------------------------------------------------------------------------------------------------------------------------------------------------|
| Drive system                                                                 | Screw-driven                                                                                                                                                                       |
| Rated load                                                                   | Up to 400 kg / 5 persons                                                                                                                                                           |
| Speed                                                                        | 0.15 m/sec (9 m/min)                                                                                                                                                               |
| Travel height                                                                | Up to 13 metres                                                                                                                                                                    |
| Landings                                                                     | Up to 6                                                                                                                                                                            |
| <b>Platform dimensions</b><br>(X x Y, mm)<br>*available custom dimensions    | 1100 × 1400<br>1070 × 1485<br>1150 × 1485                                                                                                                                          |
| <b>Shaft dimensions</b><br>(M x N, mm)                                       | 1500 x 1460<br>1460 x 1540<br>1540 x 1540                                                                                                                                          |
| <b>Door clearance</b><br>(width x height, mm)<br>*available other dimensions | 900 x 2000 (with 1100 x 1400 platform)<br>940 x 2000                                                                                                                               |
| <b>Gate</b><br>(width x height, mm)                                          | 900 x 1300 (with 1100 x 1400 platform)<br>940 x 1300                                                                                                                               |
| Door configuration                                                           | Right or left swing, up to 3 doors per landing                                                                                                                                     |
| Shaft walls                                                                  | Aluminium profiles with glass or steel panels                                                                                                                                      |
| Standard colors<br>*any RAL color available as option                        | RAL 9006 (light grey aluminum)<br>RAL 9010 (pure white)                                                                                                                            |
| Soft start/stop                                                              | Comes as a standard                                                                                                                                                                |
| Power supply                                                                 | 220-230 V, 1 phase, 40A; 380-400 V, 3 phase, 25A, 50 or 60 Hz                                                                                                                      |
| Motor                                                                        | 2.2 kW                                                                                                                                                                             |
| Noise level                                                                  | Less than 70 dB                                                                                                                                                                    |
| Control system                                                               | Micro computer based                                                                                                                                                               |
| Technical safety equipment                                                   | Safety edge around the platform, emergency STOP buttons, electronic speed control, overload detector, opening control of doors and locks, electronic control of engine performance |